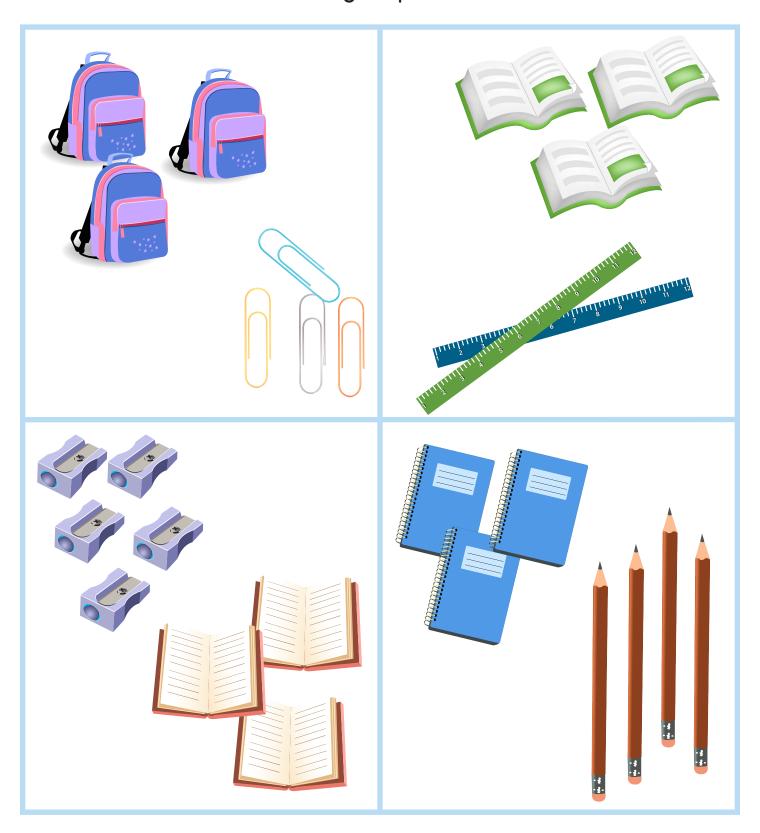

## More or Less?

Look at the school supplies in each box, and circle the group that has more.