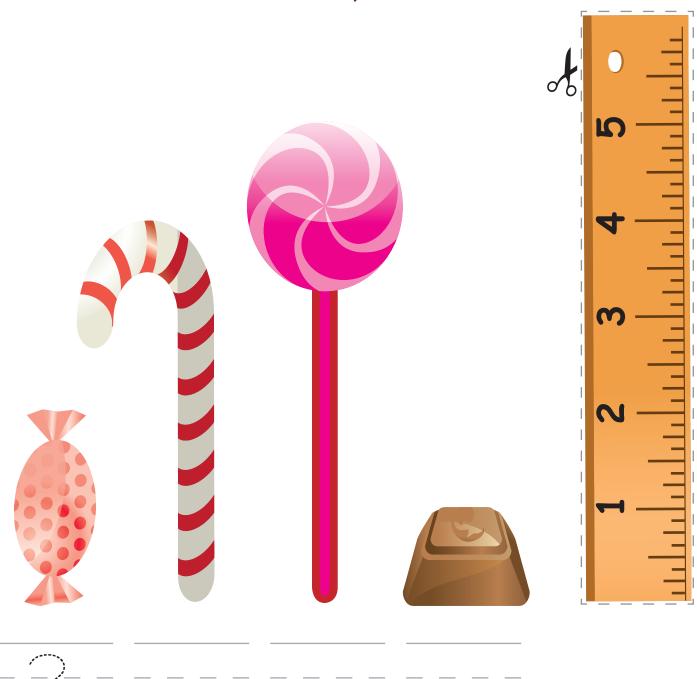

## How Tall Are They?

Cut out the ruler, measure each piece of candy, then write how many inches tall it is.