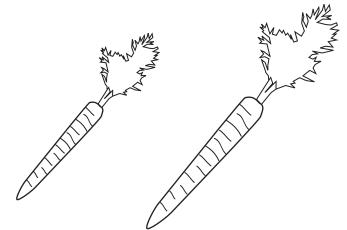

e.







Which is bigger?





Which is *smaller*?





Which is *smaller*?





Which is bigger?





Draw a *smaller* ice cream.



Draw a *bigger* fish.







Which can hold *more*?









Which can carry less?

Which can carry *more*?









Draw a box that can hold more.

Draw a bucket that can hold more.









#### Whose hair is *shorter*?





#### Which ruler is *longer*?





#### Which saw is *longer*?





#### Which necktie is **shorter**?



#### Draw a *longer* sword.



#### Draw a *longer* toothbrush.







Which lighthouse is *taller*?





Which flag is **shorter**?





Which scarecrow is **shorter**?





Which glass is taller?





Draw a *shorter* snowman.



Draw a *taller* box.



## Which one is bigger?

CIRCLE the biggest...

**Apple** 







Carrot





Cheese







# Which animal is heavier?

If you were to weigh each of these animals, which one would weigh more?



**ELEPHANT** 

MOUSE