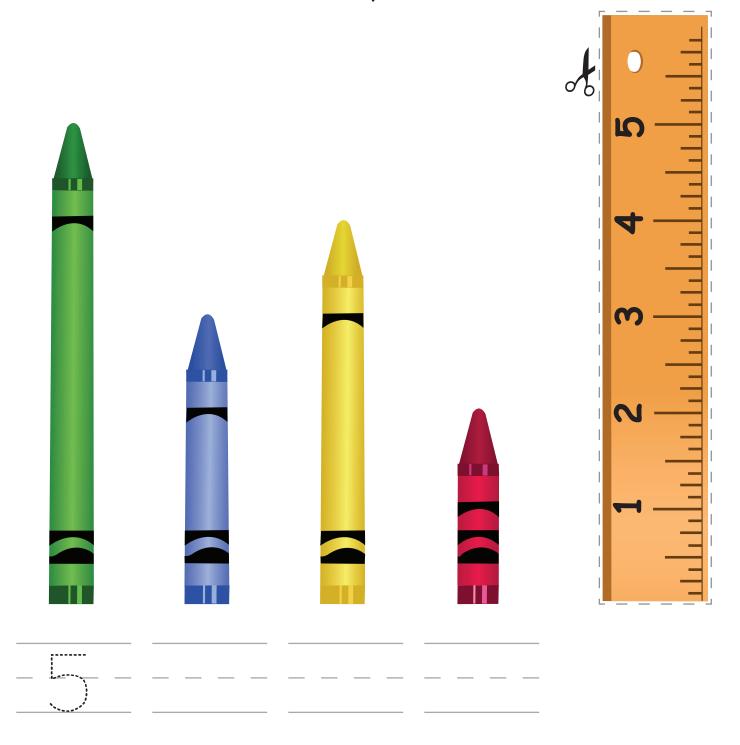

## How Tall Are They?

Cut out the ruler, measure each crayon, then write how many inches tall it is.