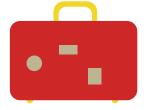

Which can hold *more*?

Which can carry less?

Which can carry *more*?

Draw a box that can hold more.

Draw a bucket that can hold more.