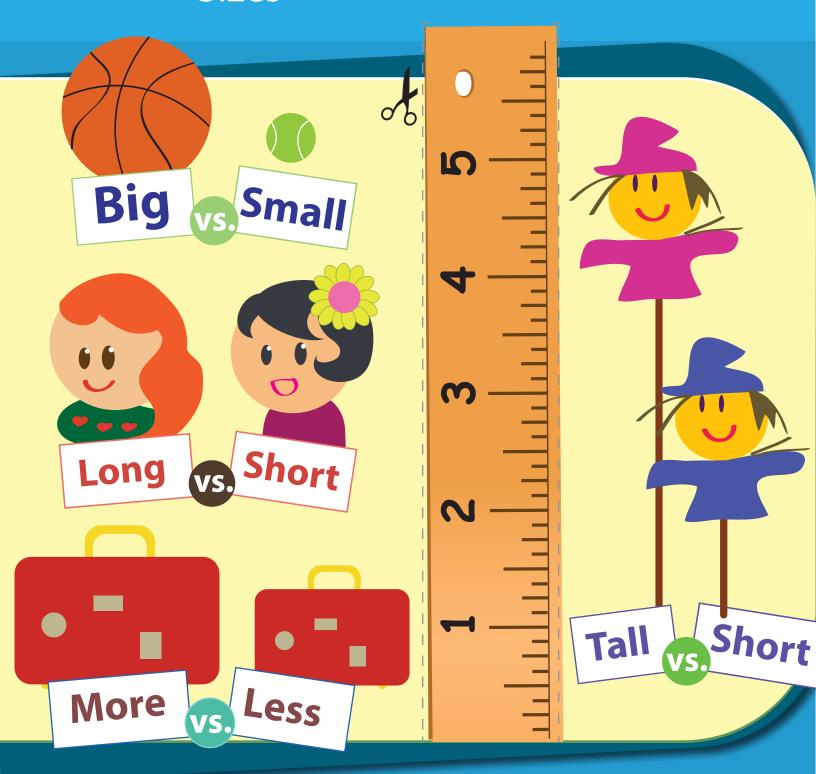

### **Comparing Sizes**

Shapes 'n Sizes
Count and Classify!
Which Snake is the Longest?
How Tall Are They? #1
How Tall Are They? #2
More or Less: School Supplies
More or Less: Toy Animals
More or Less: Party Favors
Big vs. Small
More vs. Less
Long vs. Short
Short vs. Tall
Which One is Bigger?
Which Animal is Heavier?