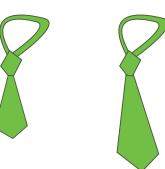

, then write how many inches tall it is.



## More or Less?

Look at the school supplies in each box, and circle the group that has more.



## More or Less?

Look at the toy animals in each box, and circle the group that has more.



## More or Less?

Look at the birthday party things in each box, and circle the group that has more.







Which is bigger?





Which is *smaller*?





Which is *smaller*?





Which is bigger?





Draw a *smaller* ice cream.



Draw a *bigger* fish.







Which can hold *more*?









Which can carry less?

Which can carry *more*?









Draw a box that can hold more.

Draw a bucket that can hold more.









#### Whose hair is *shorter*?





#### Which ruler is *longer*?





#### Which saw is *longer*?





#### Which necktie is **shorter**?



#### Draw a *longer* sword.



#### Draw a *longer* toothbrush.







Which lighthouse is *taller*?





Which flag is **shorter**?





Which scarecrow is **shorter**?





Which glass is taller?





Draw a *shorter* snowman.



Draw a *taller* box.



## Which one is bigger?

CIRCLE the biggest...

**Apple** 







Carrot





Cheese







# Which animal is heavier?

If you were to weigh each of these animals, which one would weigh more?



**ELEPHANT** 

MOUSE