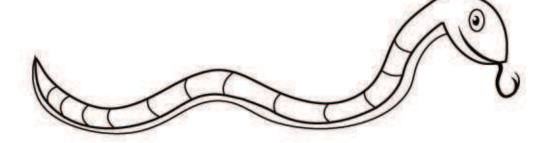

# Comparing Preschool



## **Table of Contents**

### **Comparing Sizes**

Shapes 'n Sizes
Count and Classify!
Which Snake is the Longest?
How Tall Are They? #1
How Tall Are They? #2
More or Less: School Supplies
More or Less: Toy Animals
More or Less: Party Favors
Big vs. Small
More vs. Less
Long vs. Short
Short vs. Tall
Which One is Bigger?
Which Animal is Heavier?

Certificate of Completion

## Shaper 'n' Sizer I

Draw a circle around the biggest object in each group.





Now make your own challenge. Draw your own groups of big and small objects on the back or on a separate sheet of paper.

## Count and Classify!

Look at the food and drinks and answer the questions below.





# Which snake is the longest?

A.



B



C.

## How Tall Are They?

Cut out the ruler, measure each piece of candy, then write how many inches tall it is.



## How Tall Are They?

Cut out the ruler, measure each crayon, then write how many inches tall it is.



## More or Less?

Look at the school supplies in each box, and circle the group that has more.



## More or Less?

Look at the toy animals in each box, and circle the group that has more.



## More or Less?

Look at the birthday party things in each box, and circle the group that has more.







Which is bigger?





Which is *smaller*?





Which is *smaller*?





Which is bigger?





Draw a *smaller* ice cream.



Draw a *bigger* fish.







Which can hold *more*?









Which can carry less?

Which can carry *more*?









Draw a box that can hold more.

Dr