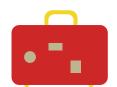

Which can hold *more*?

Which can carry less?

Which can carry *more*?

Draw a box that can hold more.

Draw a bucket that can hold more.