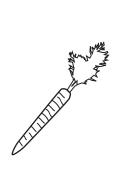

ore.







Which is bigger?





Which is *smaller*?





Which is *smaller*?





Which is bigger?





Draw a *smaller* ice cream.



Draw a *bigger* fish.







Which can hold *more*?









Which can carry less?

Which can carry *more*?









Draw a box that can hold more.

Draw a bucket that can hold more.









#### Whose hair is *shorter*?





#### Which ruler is *longer*?





#### Which saw is *longer*?





#### Which necktie is **shorter**?



#### Draw a *longer* sword.



#### Draw a *longer* toothbrush.







Which lighthouse is *taller*?





Which flag is **shorter**?





Which scarecrow is **shorter**?





Which glass is taller?





Draw a *shorter* snowman.



Draw a *taller* box.



## Which one is bigger?

CIRCLE the biggest...

**Apple** 







Carrot





Cheese







# Which animal is heavier?

If you were to weigh each of these animals, which one would weigh more?



**ELEPHANT** 

MOUSE