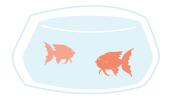

Which can hold *more*?

Which can carry less?

Which can carry *more*?

Draw a box that can hold more.

Draw a bucket that can hold more.