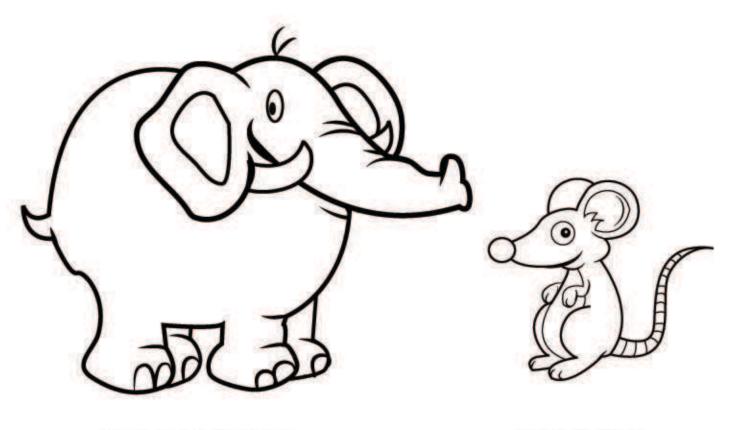

# Which animal is heavier?

If you were to weigh each of these animals, which one would weigh more?

**ELEPHANT** 

MOUSE