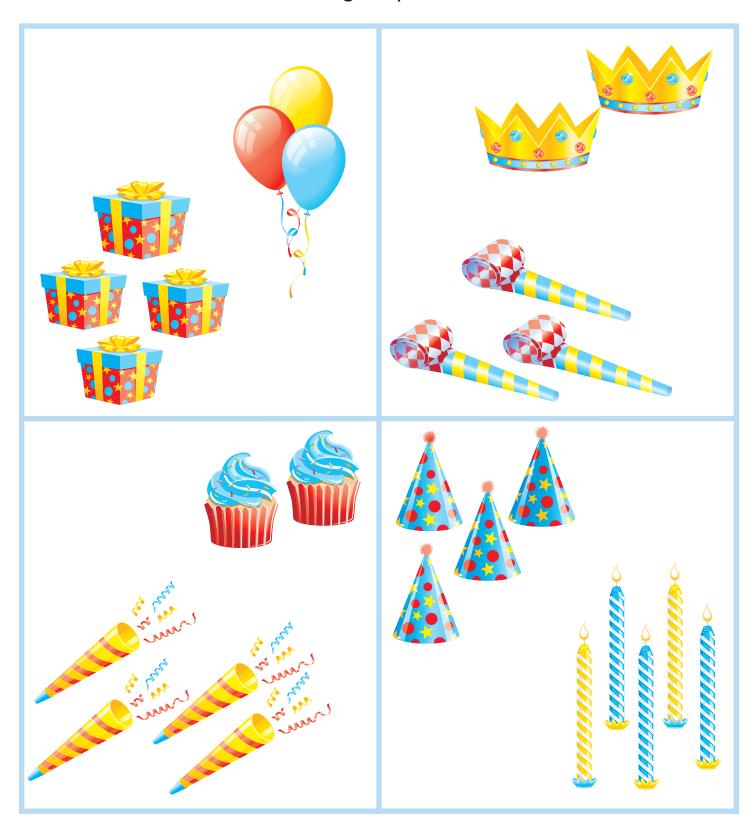

## More or Less?

Look at the birthday party things in each box, and circle the group that has more.

Which is bigger?

Which is *smaller*?

Which is *smaller*?

Which is bigger?

Draw a *smaller* ice cream.

Draw a *bigger* fish.