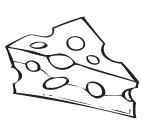

Which is bigger?





Which is *smaller*?





Which is *smaller*?





Which is bigger?





Draw a *smaller* ice cream.



Draw a *bigger* fish.







Which can hold *more*?









Which can carry less?

Which can carry *more*?









Draw a box that can hold more.

Draw a bucket that can hold more.









#### Whose hair is *shorter*?





#### Which ruler is *longer*?





#### Which saw is *longer*?





#### Which necktie is **shorter**?



#### Draw a *longer* sword.



#### Draw a *longer* toothbrush.







Which lighthouse is *taller*?





Which flag is **shorter**?





Which scarecrow is **shorter**?





Which glass is taller?





Draw a *shorter* snowman.



Draw a *taller* box.



## Which one is bigger?

CIRCLE the biggest...

**Apple** 







Carrot





Cheese







# Which animal is heavier?

If you were to weigh each of these animals, which one would weigh more?



**ELEPHANT** 

MOUSE