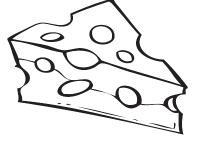

ich is bigger?





Which is *smaller*?





Which is *smaller*?





Which is bigger?





Draw a *smaller* ice cream.



Draw a *bigger* fish.







Which can hold *more*?









Which can carry less?

Which can carry *more*?









Draw a box that can hold more.

Draw a bucket that can hold more.









#### Whose hair is *shorter*?





#### Which ruler is *longer*?





#### Which saw is *longer*?





#### Which necktie is **shorter**?



#### Draw a *longer* sword.



#### Draw a *longer* toothbrush.







Which lighthouse is *taller*?





Which flag is **shorter**?





Which scarecrow is **shorter**?





Which glass is taller?





Draw a *shorter* snowman.



Draw a *taller* box.



## Which one is bigger?

CIRCLE the biggest...

**Apple** 







Carrot





Cheese







# Which animal is heavier?

If you were to weigh each of these animals, which one would weigh more?



**ELEPHANT** 

MOUSE