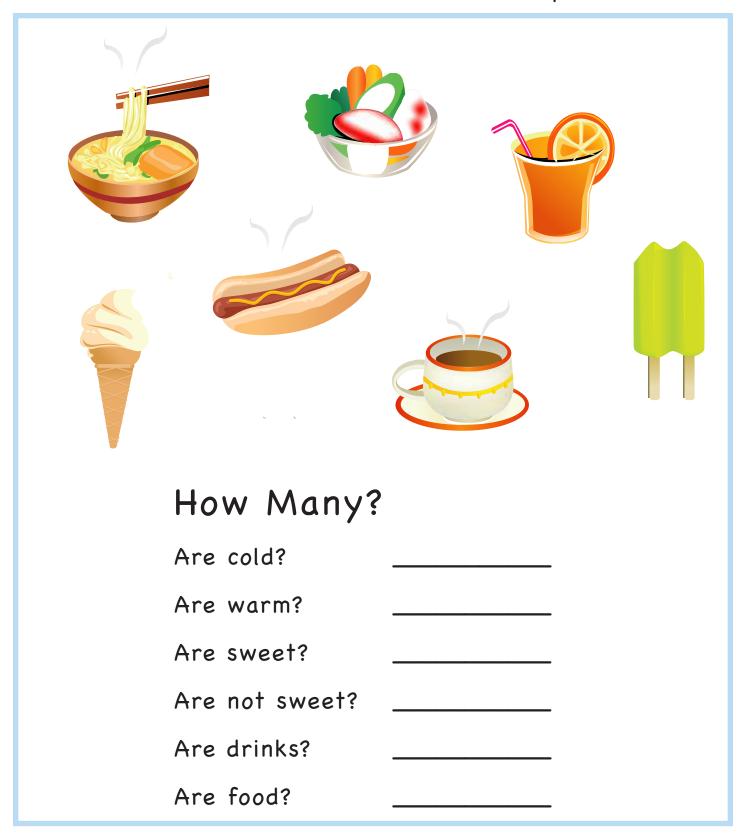

## Count and Classify!

Look at the food and drinks and answer the questions below.