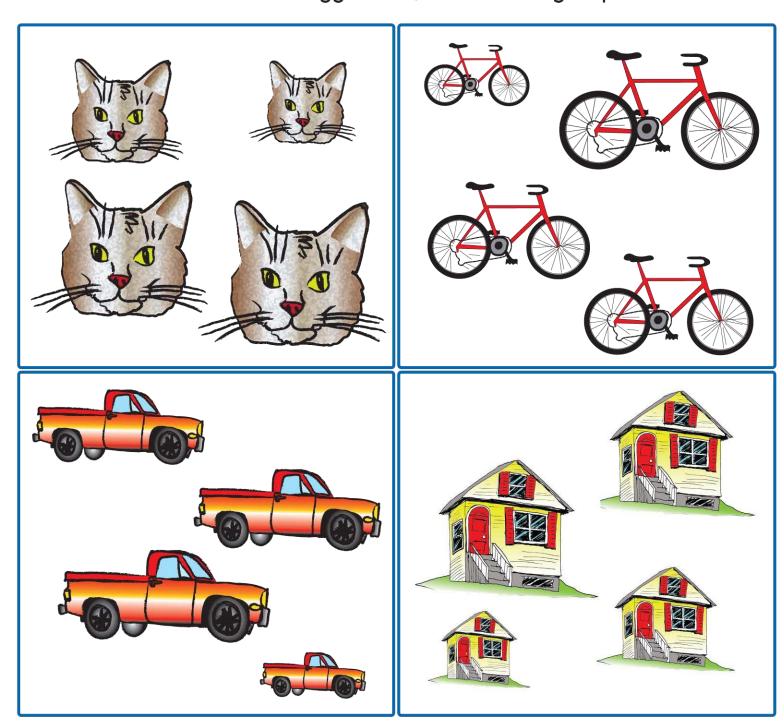

## More or Less?

Look at the school supplies in each box, and circle the group that has more.

## More or Less?

Look at the toy animals in each box, and circle the group that has more.

## More or Less?

Look at the birthday party things in each box, and circle the group that has more.

Which is bigger?

Which is *smaller*?

Which is *smaller*?

Which is bigger?

Draw a *smaller* ice cream.

Draw a *bigger* fish.