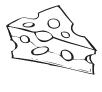

h is bigger?





Which is *smaller*?





Which is *smaller*?





Which is bigger?





Draw a *smaller* ice cream.



Draw a *bigger* fish.







Which can hold *more*?









Which can carry less?

Which can carry *more*?









Draw a box that can hold more.

Draw a bucket that can hold more.









#### Whose hair is *shorter*?





#### Which ruler is *longer*?





#### Which saw is *longer*?





#### Which necktie is **shorter**?



#### Draw a *longer* sword.



#### Draw a *longer* toothbrush.







Which lighthouse is *taller*?





Which flag is **shorter**?





Which scarecrow is **shorter**?





Which glass is taller?





Draw a *shorter* snowman.



Draw a *taller* box.



## Which one is bigger?

CIRCLE the biggest...

**Apple** 







Carrot





Cheese







# Which animal is heavier?

If you were to weigh each of these animals, which one would weigh more?



**ELEPHANT** 

MOUSE