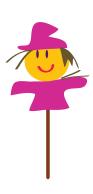

#### Draw a *longer* toothbrush.

Which lighthouse is *taller*?

Which flag is **shorter**?

Which scarecrow is **shorter**?

Which glass is taller?

Draw a *shorter* snowman.

Draw a *taller* box.