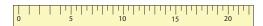

## How Tall Are They?

Cut out the ruler, measure each piece of candy, then write how many inches tall it is.

## How Tall Are They?

Cut out the ruler, measure each crayon, then write how many inches tall it is.