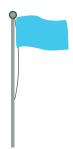

#### Draw a *longer* toothbrush.

Which lighthouse is *taller*?

Which flag is **shorter**?

Which scarecrow is **shorter**?

Which glass is taller?

Draw a *shorter* snowman.

Draw a *taller* box.