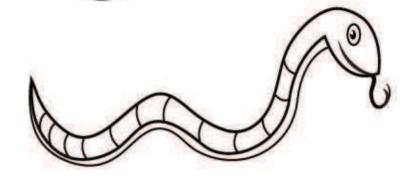

# Comparing Preschool



## **Table of Contents**

### **Comparing Sizes**

Shapes 'n Sizes
Count and Classify!
Which Snake is the Longest?
How Tall Are They? #1
How Tall Are They? #2
More or Less: School Supplies
More or Less: Toy Animals
More or Less: Party Favors
Big vs. Small
More vs. Less
Long vs. Short
Short vs. Tall
Which One is Bigger?
Which Animal is Heavier?

Certificate of Completion

## Shaper 'n' Sizer I

Draw a circle around the biggest object in each group.





Now make your own challenge. Draw your own groups of big and small objects on the back or on a separate sheet of paper.

## Count and Classify!

Look at the food and drinks and answer the questions below.





# Which snake is the longest?

A.



B



C.

## How Tall Are They?

Cut out the ruler, measure each piece of candy, then write how many inches tall it is.



## How Tall Are They?

Cut out the ruler, measure each crayon, then write how many inches tall it is.



## More or Less?

Look at the school supplies in each box, and circle the group that has more.



## More or Less?

Look at the toy animals in each box, and circle the group that has more.



## More or Less?

Look at the birthday party things in each box, and circle the group that has more.







Which is bigger?





Which is *smaller*?





Which is *smaller*?





Which is bigger?





Draw a *smaller* ice cream.



Draw a *bigger* fish.







Which can hold *more*?









Which can carry less?

Which can carry *more*?









Draw a box that can hold more