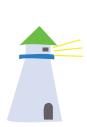

#### Draw a *longer* toothbrush.

Which lighthouse is *taller*?

Which flag is **shorter**?

Which scarecrow is **shorter**?

Which glass is taller?

Draw a *shorter* snowman.

Draw a *taller* box.