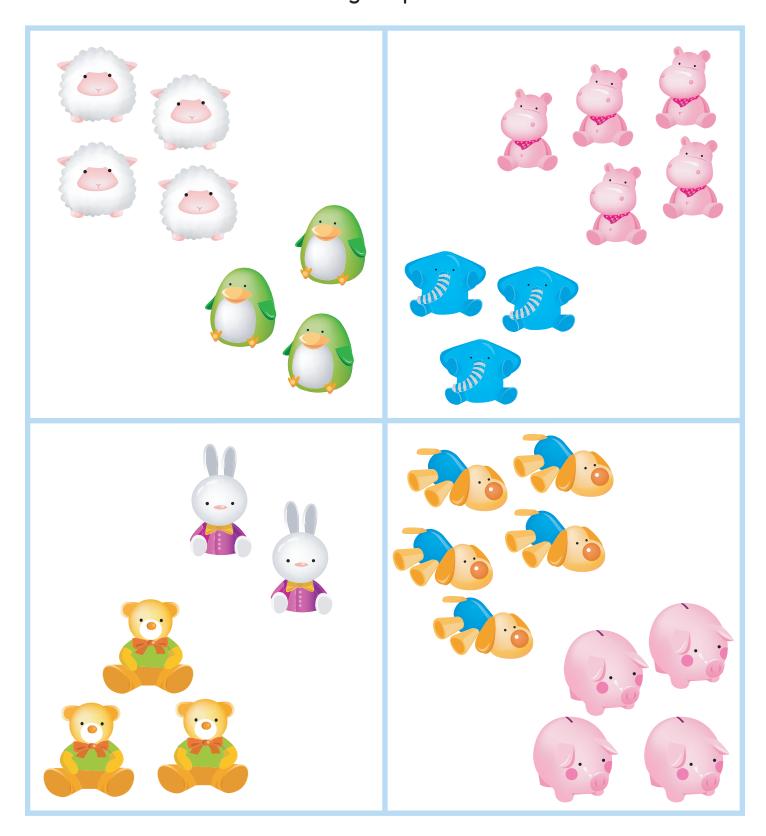

## More or Less?

Look at the toy animals in each box, and circle the group that has more.