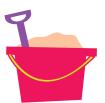

Which can hold *more*?

Which can carry less?

Which can carry *more*?

Draw a box that can hold more.

Draw a bucket that can hold more.