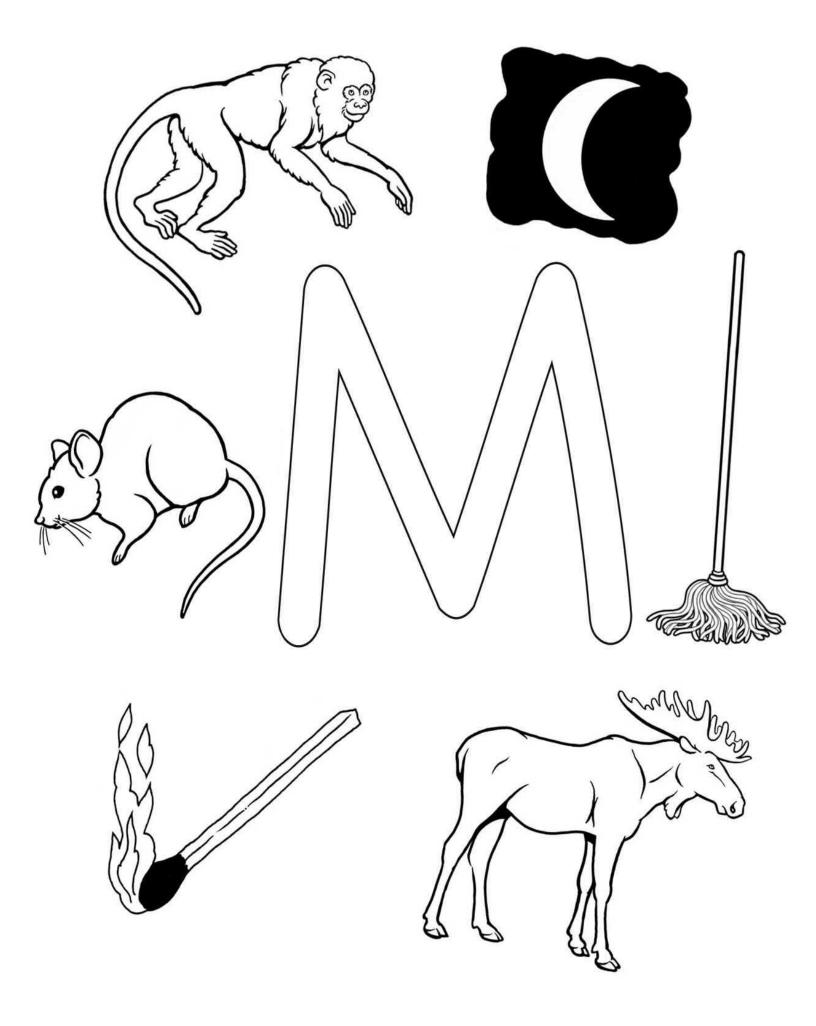

This is the letter N.

## Trace the letter N.

Say the name of each picture. Write the letter N next to the pictures that start with the letter N.  $\!\!\!$ 

۹/