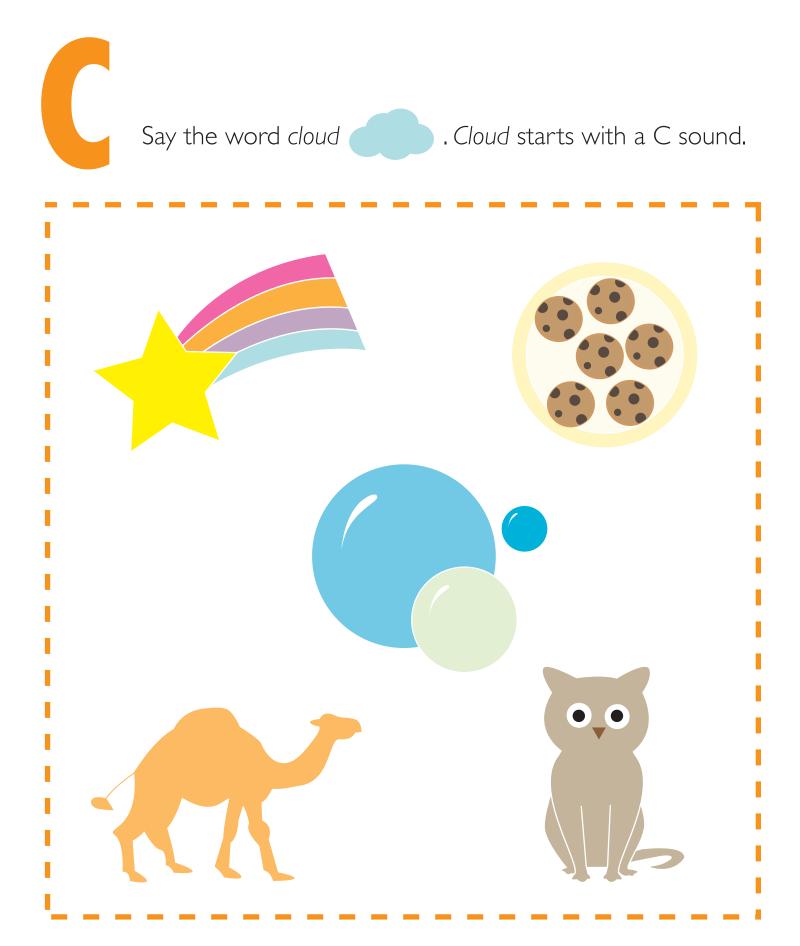

Say the name of each picture. Circle all of the pictures that begin with a B sound.

Say the name of each picture. Circle all of the pictures that begin with a C sound. This is the letter D.