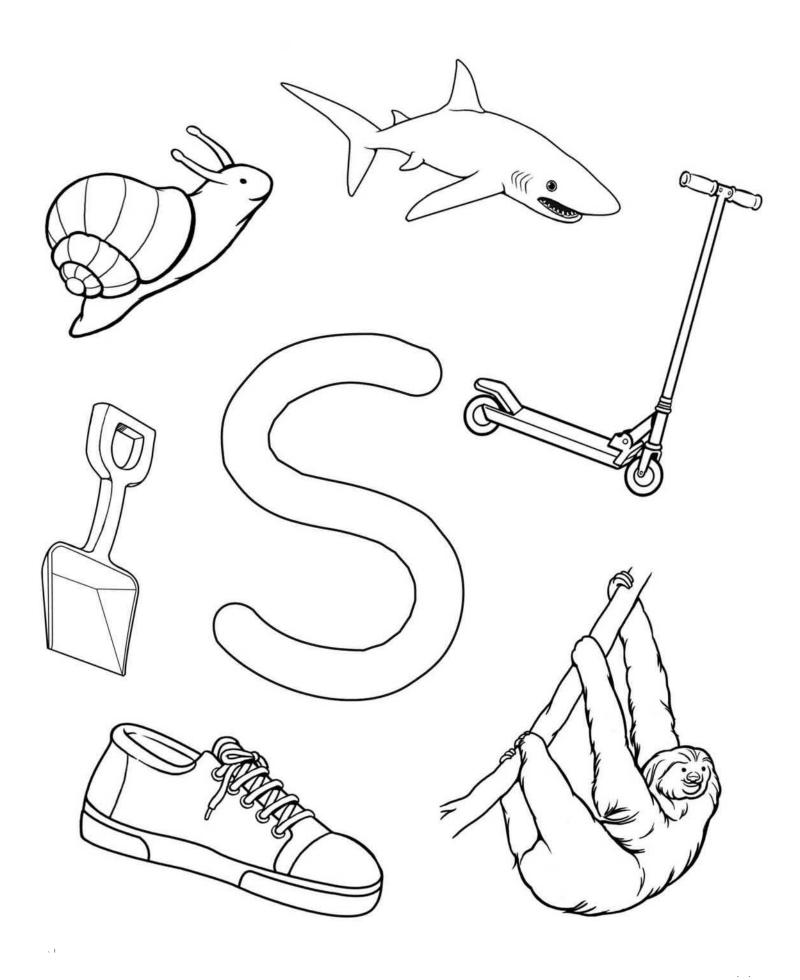

th a K sound. This is the letter L.



Trace the letter L.



Say the name of each picture. Write the letter L next to the pictures that start with the letter L.





This is the letter N.



## Trace the letter N.



Say the name of each picture. Write the letter N next to the pictures that start with the letter N.  $\!\!\!$ 





۹/

# **H**ave your preschooler color in these flashcards and letters and use them for alphabet practice!

When you're done quizzing your preschooler, you can:

- Cut out each letter and string them all into a banner by cutting the hole on top of each letter.
- Find some of the everyday objects depicted in the cards around your house, and attach them as a handy reminder.





Say the name of each picture. Circle all of the pictures that begin with a Q sound.





This is the letter T.



Trace the letter T.



Say the name of each picture. Write the letter T next to the pictures that start with the letter T.









Say the name of each picture. Circle all of the pictures that begin with a V sound.





۹/

### Have your preschooler color in these flashcards and letters and use them for alphabet practice!

When you're done quizzing your preschooler, you can:

- Cut out each letter and string them all into a banner by cutting the hole on top of each letter.
- Find some of the everyday objects depicted in the cards around your house, and attach them as a handy reminder.







Say the name of each picture. Circle all of the pictures that begin with a Z sound.