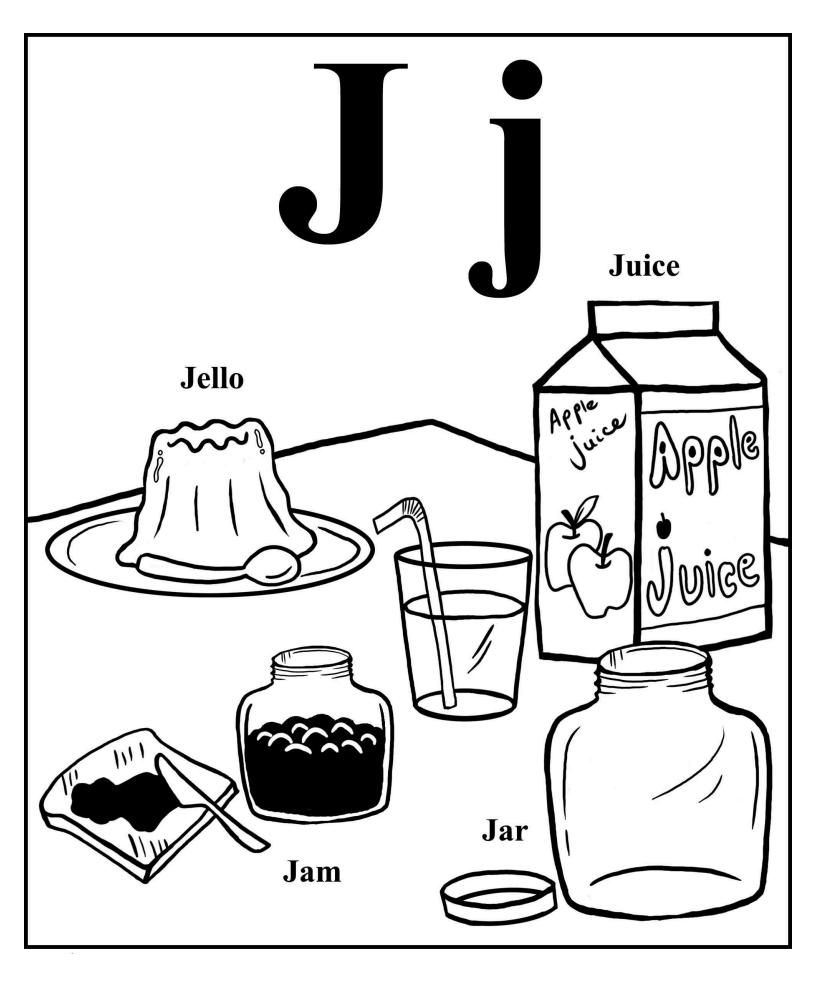

# **H**ave your preschooler color in these flashcards and letters and use them for alphabet practice!

When you're done quizzing your preschooler, you can:

- Cut out each letter and string them all into a banner by cutting the hole on top of each letter.
- Find some of the everyday objects depicted in the cards around your house, and attach them as a handy reminder.