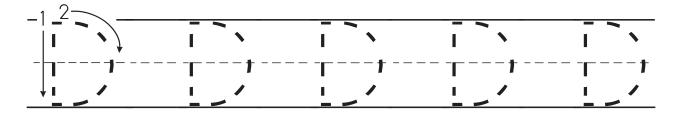

### Trace the letter D.

Say the name of each picture. Write the letter D next to the pictures that start with the letter D.

Q/