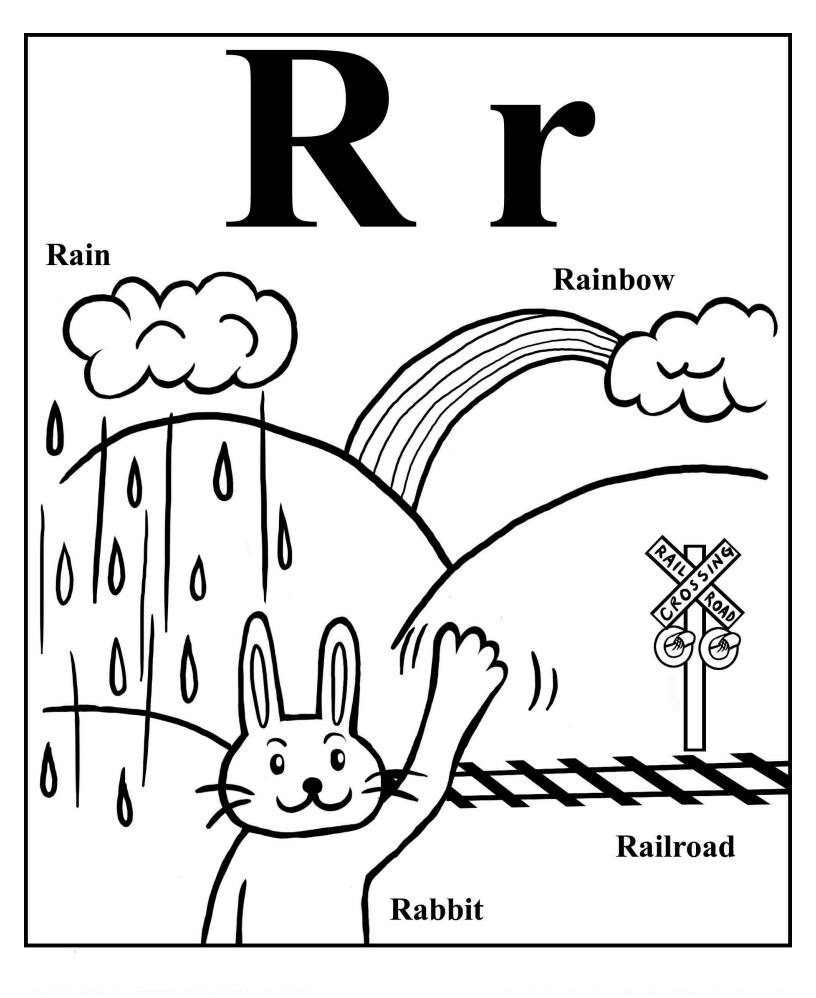

with a K sound. This is the letter L.



Trace the letter L.



Say the name of each picture. Write the letter L next to the pictures that start with the letter L.





This is the letter N.



## Trace the letter N.



Say the name of each picture. Write the letter N next to the pictures that start with the letter N.  $\!\!\!$ 





۹/

# **H**ave your preschooler color in these flashcards and letters and use them for alphabet practice!

When you're done quizzing your preschooler, you can:

- Cut out each letter and string them all into a banner by cutting the hole on top of each letter.
- Find some of the everyday objects depicted in the cards around your house, and attach them as a handy reminder.





Say the name of each picture. Circle all of the pictures that begin with a Q sound.





This is the letter T.



Trace the letter T.



Say the name of each picture. Write the letter T next to the pictures that start with the letter T.









Say the name of each picture. Circle all of the pictures that begin with a V sound.





۹/

### Have your preschooler color in these flashcards and letters and use them for alphabet practice!

When you're done quizzing your preschooler, you can:

- Cut out each letter and string them all into a banner by cutting the hole on top of each letter.
- Find some of the everyday objects depicted in the cards around your house, and attach them as a handy reminder.







Say the name of each picture. Circle all of the pictures that begin with a Z sound.