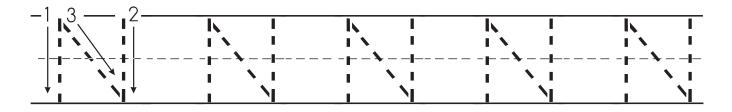

This is the letter N.

## Trace the letter N.

Say the name of each picture. Write the letter N next to the pictures that start with the letter N.  $\!\!\!$ 

۹/