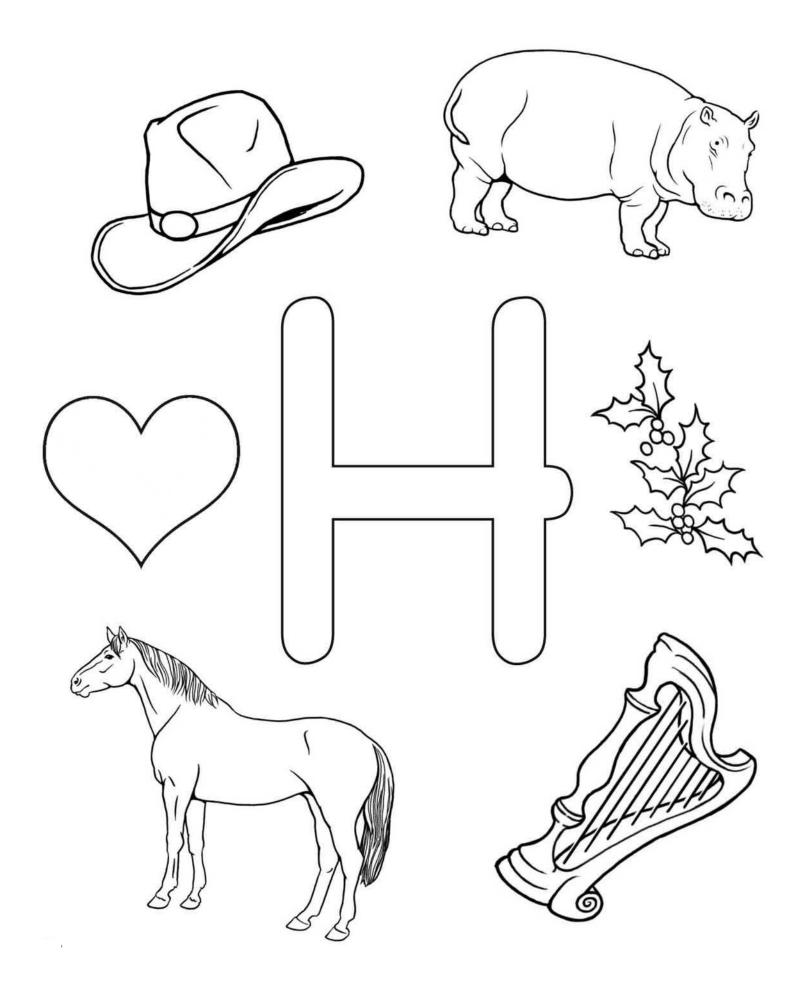

# **H**ave your preschooler color in these flashcards and letters and use them for alphabet practice!

When you're done quizzing your preschooler, you can:

- Cut out each letter and string them all into a banner by cutting the hole on top of each letter.
- Find some of the everyday objects depicted in the cards around your house, and attach them as a handy reminder.