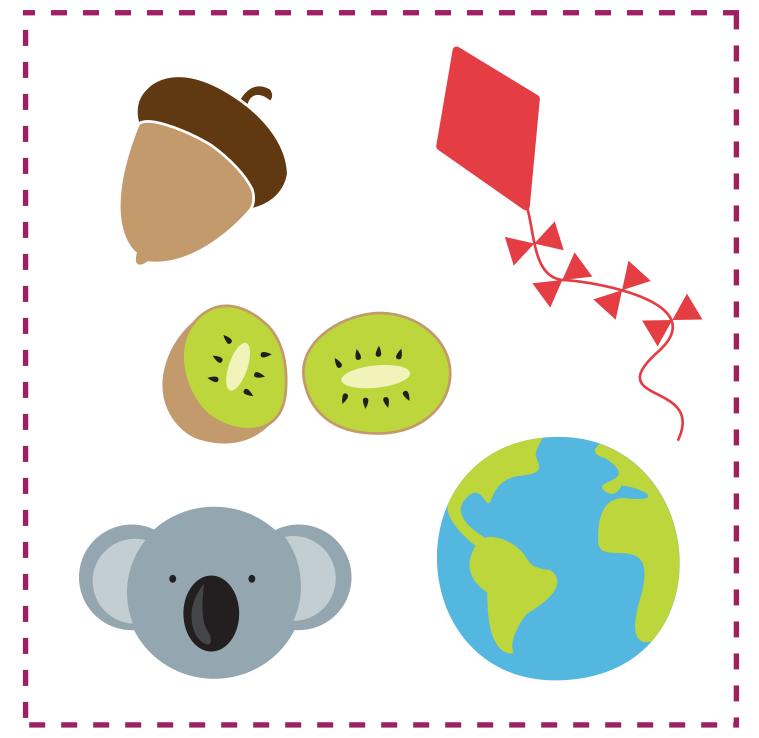

Say the name of each picture. Circle all of the pictures that begin with a K sound. This is the letter L.

Trace the letter L.

Say the name of each picture. Write the letter L next to the pictures that start with the letter L.