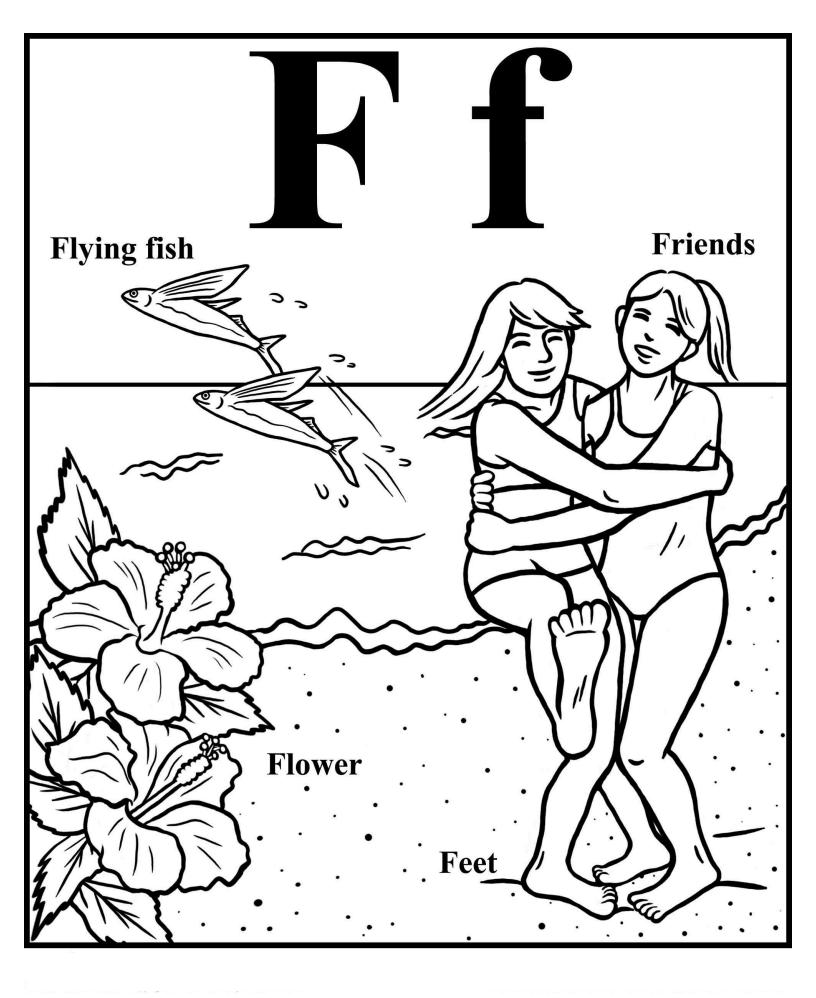

Say the name of each picture. Circle all of the pictures that begin with a B sound.



Say the name of each picture. Circle all of the pictures that begin with a C sound. This is the letter D.

### Trace the letter D.



Say the name of each picture. Write the letter D next to the pictures that start with the letter D.







Q/

# **H**ave your preschooler color in these flashcards and letters and use them for alphabet practice!

When you're done quizzing your preschooler, you can:

- Cut out each letter and string them all into a banner by cutting the hole on top of each letter.
- Find some of the everyday objects depicted in the cards around your house, and attach them as a handy reminder.











Say the name of each picture. Circle all of the pictures that begin with a K sound. This is the letter L.



Trace the letter L.



Say the name of each picture. Write the letter L next to the pictures that start with the letter L.





This is the letter N.



## Trace the letter N.



Say the name of each picture. Write the letter N next to the pictures that start with the letter N.  $\!\!\!$ 





۹/

# *