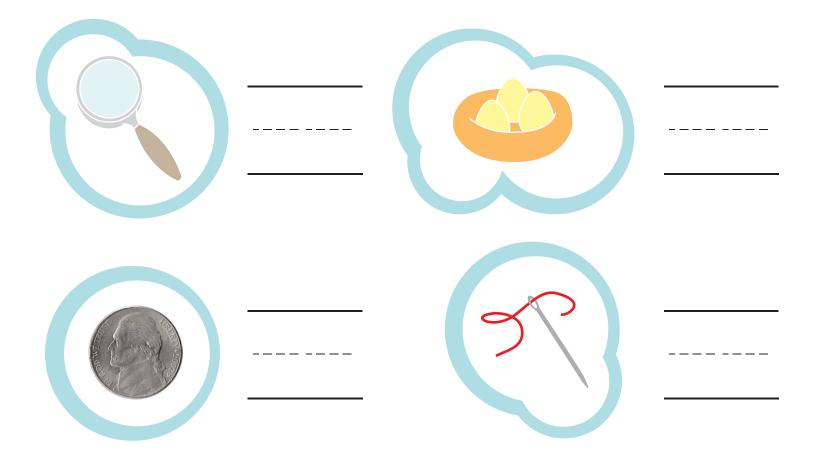

## Trace the letter N.

Say the name of each picture. Write the letter N next to the pictures that start with the letter N.  $\!\!\!$ 

۹/