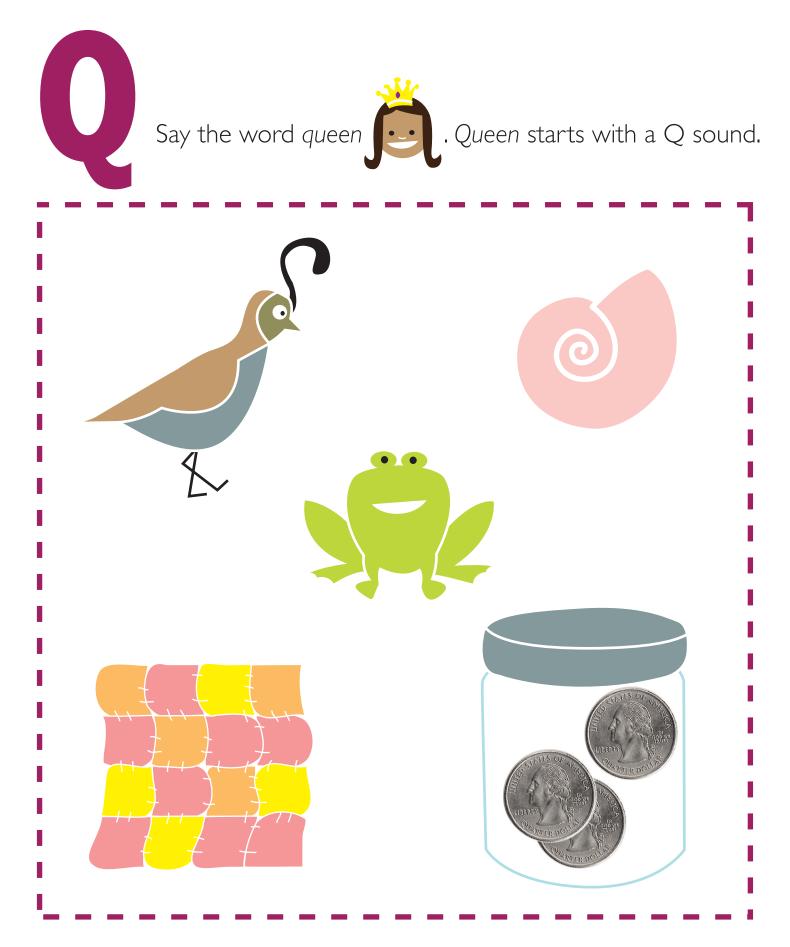

Say the name of each picture. Circle all of the pictures that begin with a Q sound.

This is the letter T.

Trace the letter T.

Say the name of each picture. Write the letter T next to the pictures that start with the letter T.