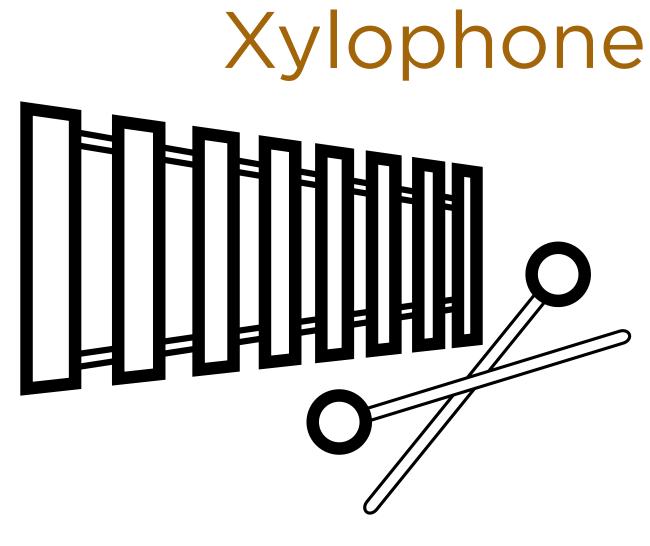

### Have your preschooler color in these flashcards and letters and use them for alphabet practice!

When you're done quizzing your preschooler, you can:

- Cut out each letter and string them all into a banner by cutting the hole on top of each letter.
- Find some of the everyday objects depicted in the cards around your house, and attach them as a handy reminder.