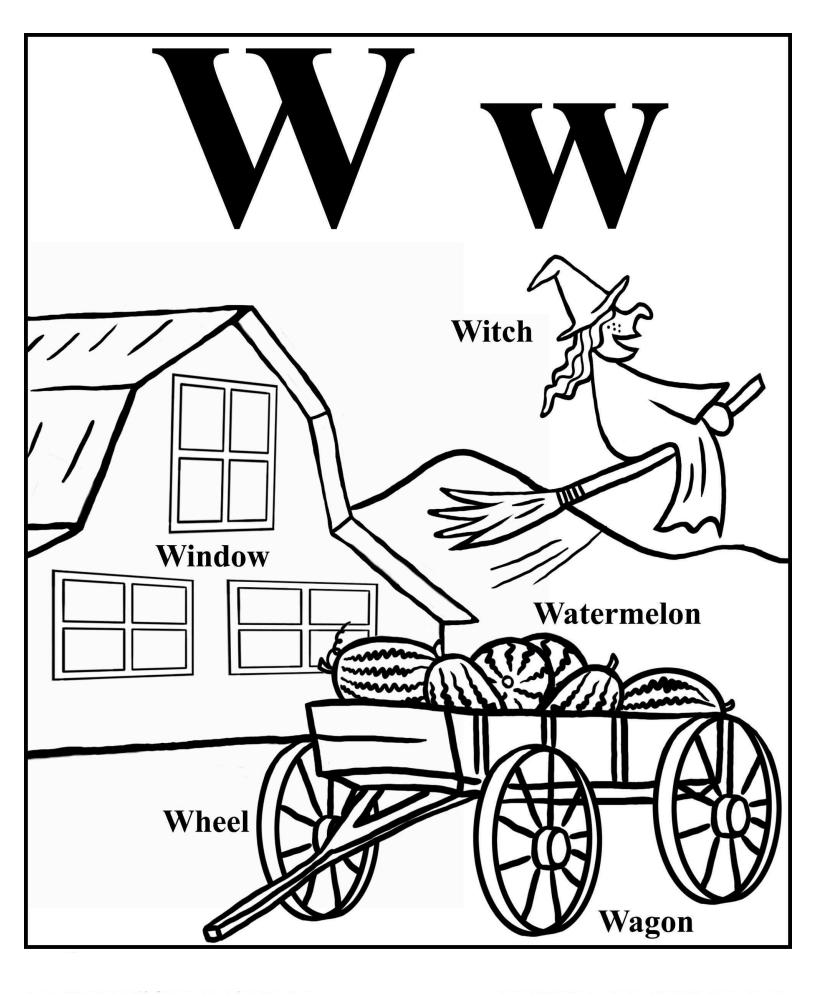

### Have your preschooler color in these flashcards and letters and use them for alphabet practice!

When you're done quizzing your preschooler, you can:

- Cut out each letter and string them all into a banner by cutting the hole on top of each letter.
- Find some of the everyday objects depicted in the cards around your house, and attach them as a handy reminder.