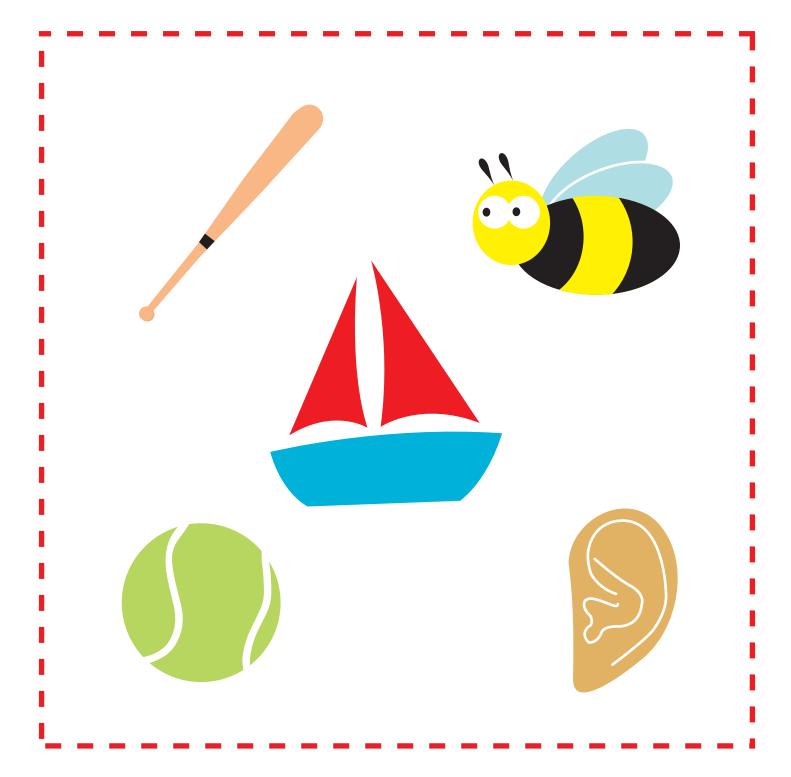

Say the name of each picture. Circle all of the pictures that begin with a B sound.

Say the name of each picture. Circle all of the pictures that begin with a C sound. This is the letter D.