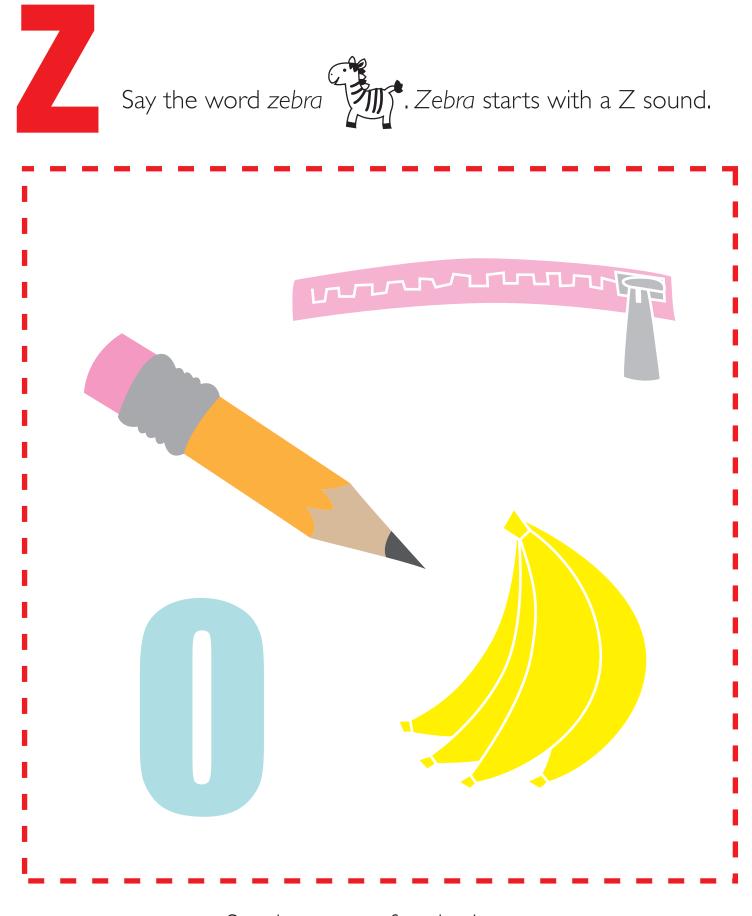

Say the name of each picture. Circle all of the pictures that begin with a Z sound.