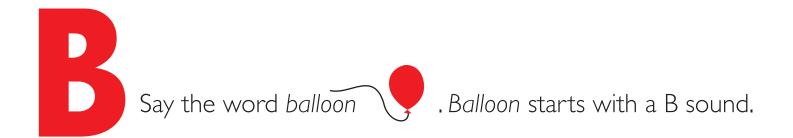

Say the name of each picture. Circle all of the pictures that begin with a B sound.

Say the name of each picture. Circle all of the pictures that begin with a C sound. This is the letter D.