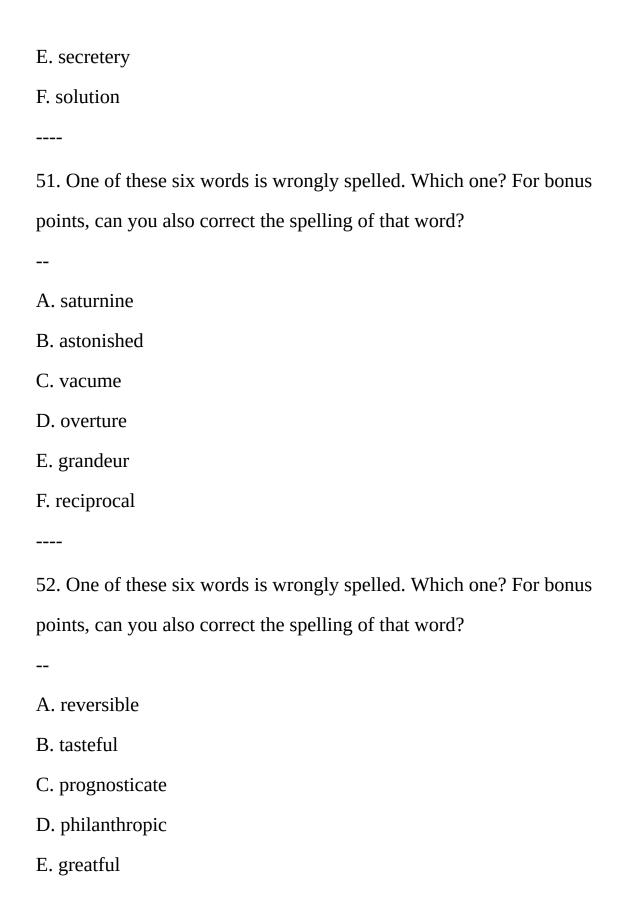

-----

### Puzzle Set 4

In each of the word sets below, your task is to find the word whose spelling is incorrect, and to correct that spelling. About 70% of the questions are simple, but some are definitely a real challenge!