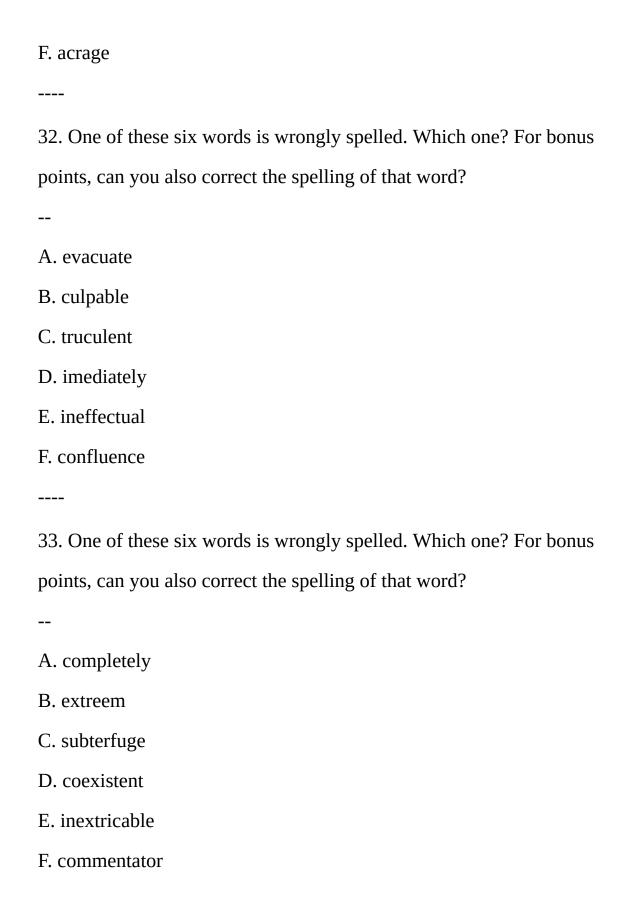

## Answers: Puzzle Set 2

| 1. One of these six words is wrongly spelled. Which one? For bonus  |
|---------------------------------------------------------------------|
| points, can you also correct the spelling of that word?             |
|                                                                     |
| A. solicitous                                                       |
| B. demure                                                           |
| C. limpid                                                           |
| D. passtime                                                         |
| E. munificence                                                      |
| F. proclivity                                                       |
|                                                                     |
| Answer: The word that is wrongly spelled is *passtime*. The correct |
| spelling of that word is *pastime*.                                 |
|                                                                     |
| 2. One of these six words is wrongly spelled. Which one? For bonus  |
| points, can you also correct the spelling of that word?             |
|                                                                     |
| A. demure                                                           |
| B. implacable                                                       |
|                                                                     |

| 4. One of these six words is wrongly spelled. Which one? For bonus |
|--------------------------------------------------------------------|
| points, can you also correct the spelling of that word?            |
| <del></del>                                                        |
| A. querulous                                                       |
| B. sacrosanct                                                      |
| C. ingenuous                                                       |
| D. mideval                                                         |
| E. dissemble                                                       |
| F. ruse                                                            |
|                                                                    |
| Answer: The word that is wrongly spelled is *mideval*. The correct |
| spelling of that word is *medieval*.                               |
|                                                                    |
| 5. One of these six words is wrongly spelled. Which one? For bonus |
| points, can you also correct the spelling of that word?            |
|                                                                    |
| A. viscous                                                         |
| B. transient                                                       |
| C. fastidious                                                      |
| D. collegue                                                        |
| E. umbrage                                                         |