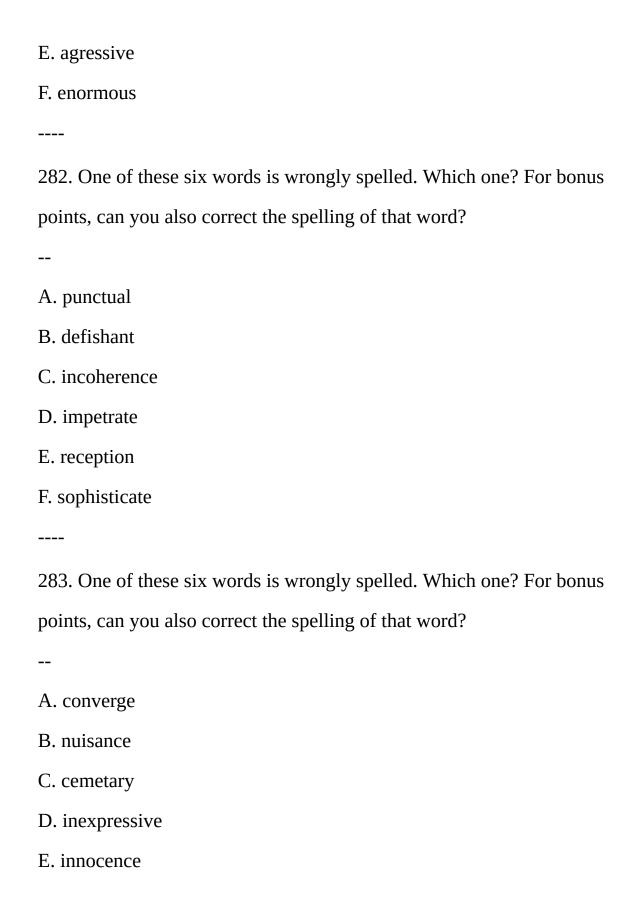

| B. acquittance                                                       |
|----------------------------------------------------------------------|
| C. insurrection                                                      |
| D. ruminate                                                          |
| E. caldesack                                                         |
| F. contraposition                                                    |
|                                                                      |
| 318. One of these six words is wrongly spelled. Which one? For bonus |
| points, can you also correct the spelling of that word?              |
|                                                                      |
| A. infertility                                                       |
| B. arro                                                              |
| C. tempestuous                                                       |
| D. infertility                                                       |
| E. dismantle                                                         |
| F. locomotion                                                        |
|                                                                      |
| 319. One of these six words is wrongly spelled. Which one? For bonus |
| points, can you also correct the spelling of that word?              |
|                                                                      |
| A. conservation                                                      |
| B. succinct                                                          |

| C. definition                                                        |
|----------------------------------------------------------------------|
| D. astonishment                                                      |
| E. superfulous                                                       |
| F. contingent                                                        |
|                                                                      |
| 320. One of these six words is wrongly spelled. Which one? For bonus |
| points, can you also correct the spelling of that word?              |
|                                                                      |
| A. tolerate                                                          |
| B. provided                                                          |
| C. retirement                                                        |
| D. comfortable                                                       |
| E. assimtote                                                         |
| F. mephitic                                                          |
|                                                                      |
| 321. One of these six words is wrongly spelled. Which one? For bonus |
| points, can you also correct the spelling of that word?              |
|                                                                      |
| A. technition                                                        |
| B. accession                                                         |
| C. disputatious                                                      |