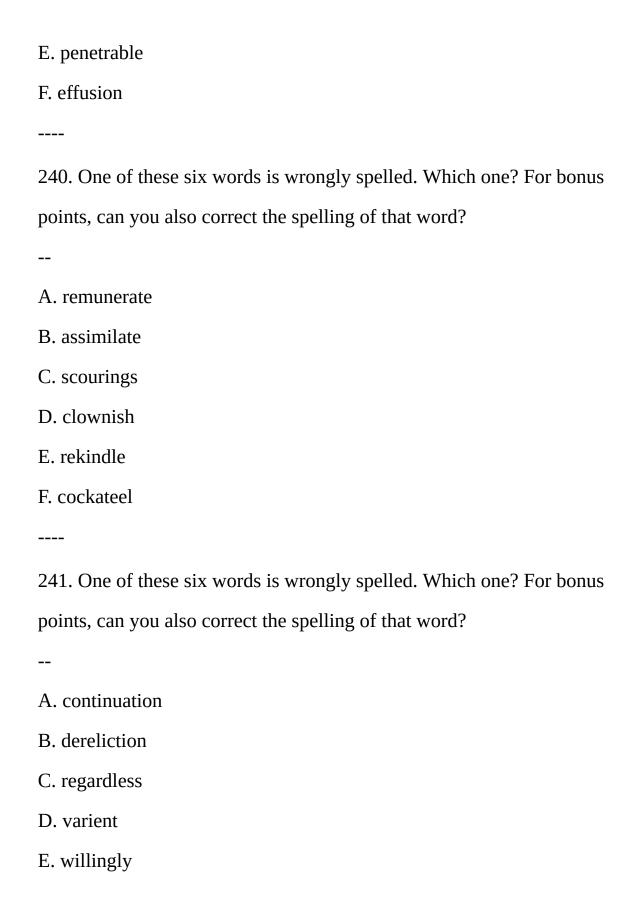

| _ | _ | - | - |  |
|---|---|---|---|--|

| 223. One of these six words is wrongly spelled. Which one? For bonus |
|----------------------------------------------------------------------|
| points, can you also correct the spelling of that word?              |
| <del></del>                                                          |
| A. consistency                                                       |
| B. Austrailia                                                        |
| C. acquittance                                                       |
| D. decipher                                                          |
| E. absolute                                                          |
| F. gracious                                                          |
|                                                                      |
| 224. One of these six words is wrongly spelled. Which one? For bonus |
| points, can you also correct the spelling of that word?              |
| <del></del>                                                          |
| A. contrary                                                          |
| B. proscribe                                                         |
| C. reparable                                                         |
| D. impassioned                                                       |
| E. sacrilegeous                                                      |
| F. vacation                                                          |
|                                                                      |

| 225. One of these six words is wrongly spelled. Which one? For bonus |
|----------------------------------------------------------------------|
| points, can you also correct the spelling of that word?              |
|                                                                      |
| A. preceptor                                                         |
| B. canidate                                                          |
| C. resemblance                                                       |
| D. elongation                                                        |
| E. prosperity                                                        |
| F. transverse                                                        |
|                                                                      |
| 226. One of these six words is wrongly spelled. Which one? For bonus |
| points, can you also correct the spelling of that word?              |
|                                                                      |
| A. postulate                                                         |
| B. convivial                                                         |
| C. disappline                                                        |
| D. inscroll                                                          |
| E. compromise                                                        |
| F. tentative                                                         |
|                                                                      |
| 227. One of these six words is wrongly spelled. Which one? For bonus |