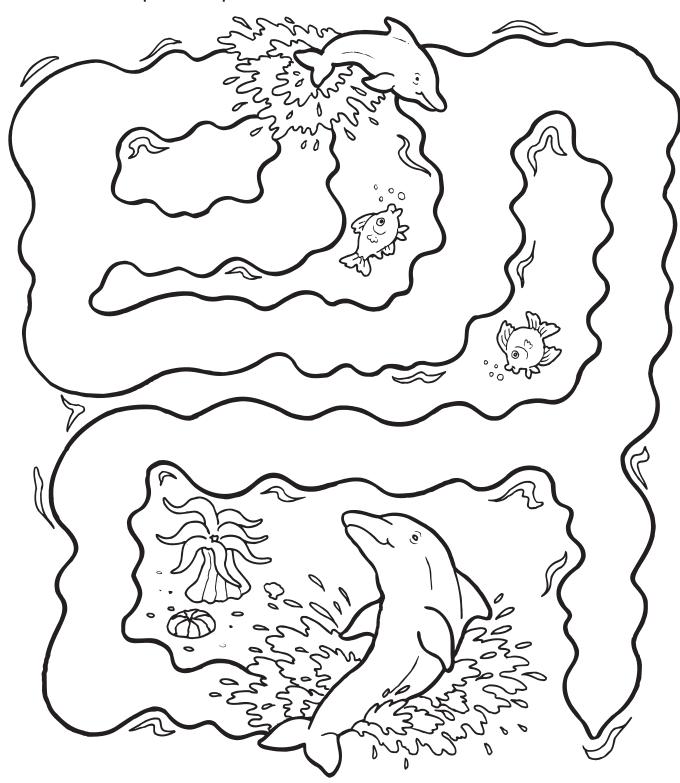

the pieces and staple them together to create a book.





A killer whale is a mammal like me.



A dolphin is a mammal like me.

2



A sea otter is a

mammal like me.

3



A sperm whale is a mammal like me.

4



A walrus is a mammal like me.

5

After the pictures have been colored, help your child cut out the boxes along the lines. Stack the boxes in order, placing the "Mammals Like Me" box on top. Staple them together to make a book. Read the book aloud to your child. Your child may join in by "reading" the pictures. Tell your child the following facts about mammals: They breathe air. They give birth to live young, and the babies drink their mothers' milk. Remind your child that people are mammals too.



#### **Swim To Mama**

**Directions:** Help the dolphin calf find its mother.



#### **Find The Schoolmates**

**Directions:** Find the **2** fish that match. Color them.



#### A Whale Of A Time!

**Directions:** Color to find the hidden picture. Use the number key to help you.

#### Water, Water, Water

**Directions:** Help the crab get to the tide pool. Color the sea stars in order from **I** to **IO**.



#### 'Sea' The Shark

• 5

**Directions:** Connect the dots from **A** to **Z**. Color.

X E•

#### A Feathered Friend

**Directions:** Connect the dots from **a** to **z**. Color.



#### **How Many Spots?**

**Directions:** Count the spots on the stingrays. Draw a line to match each stingray to the correct number. Color.



#### 'Sea' The Shells

**Directions:** Draw a line from the capital letter to its lowercase letter.



#### **A New Home**

**Directions