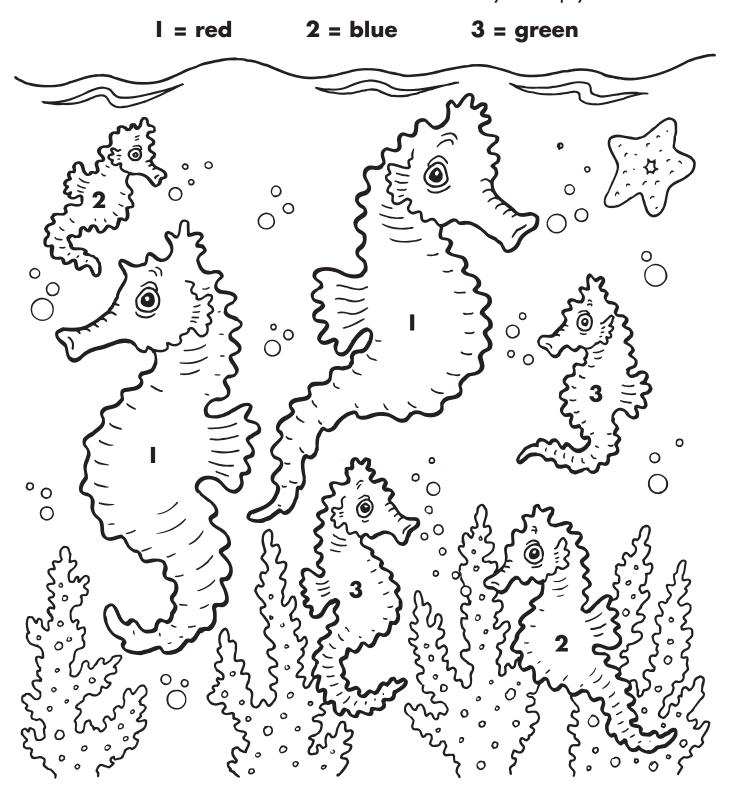

#### Sea Horse Fun

**Directions:** Color the sea horses. Use the number key to help you.