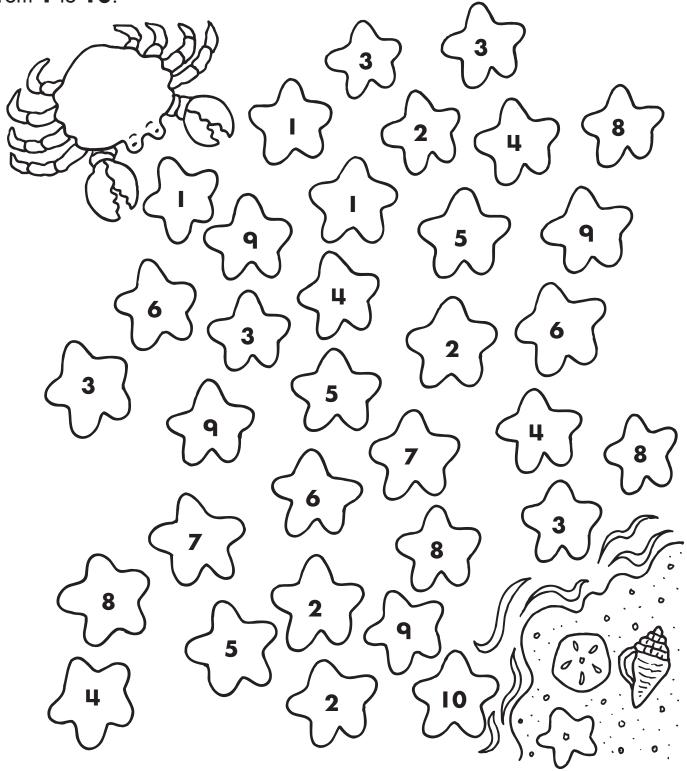

#### Water, Water, Water

**Directions:** Help the crab get to the tide pool. Color the sea stars in order from **I** to **IO**.