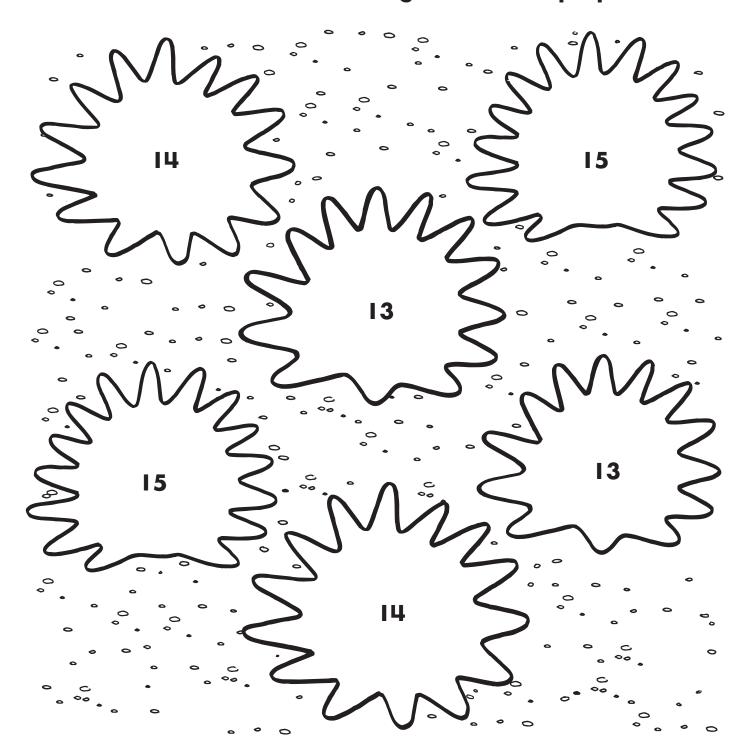

#### **Colors Of The Sea**

**Directions:** Color the sea urchins. Use the number key to help you.

13 = red

14 = orange

15 = purple