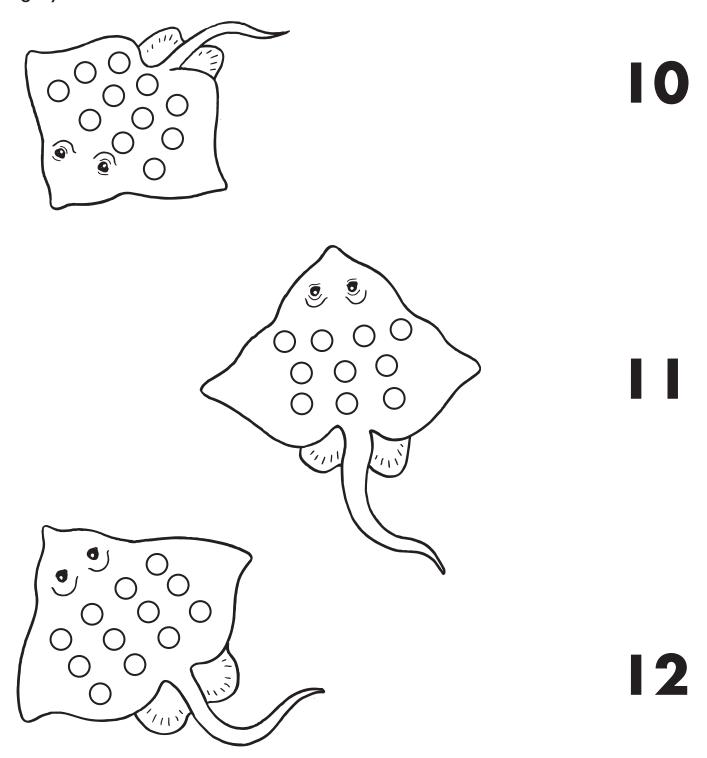

#### **How Many Spots?**

**Directions:** Count the spots on the stingrays. Draw a line to match each stingray to the correct number. Color.