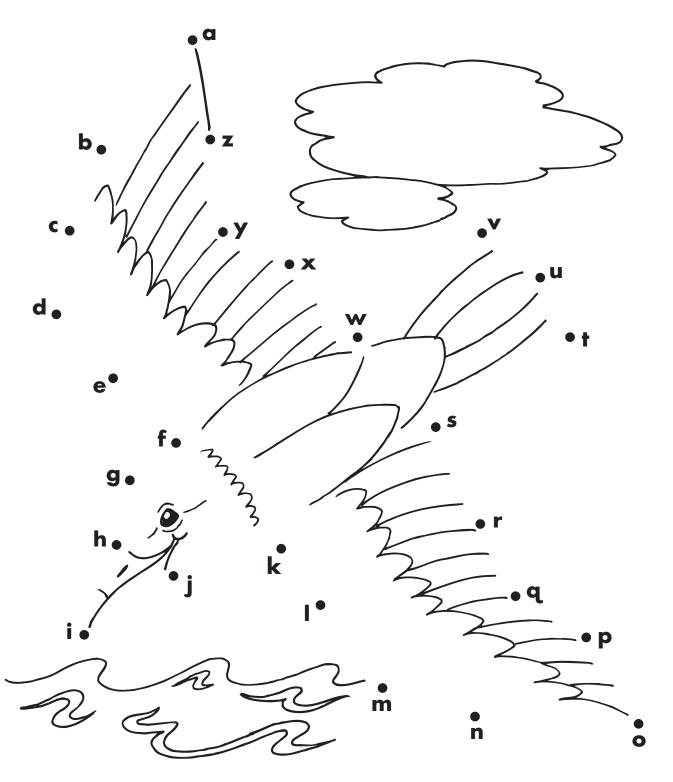

#### A Feathered Friend

**Directions:** Connect the dots from **a** to **z**. Color.