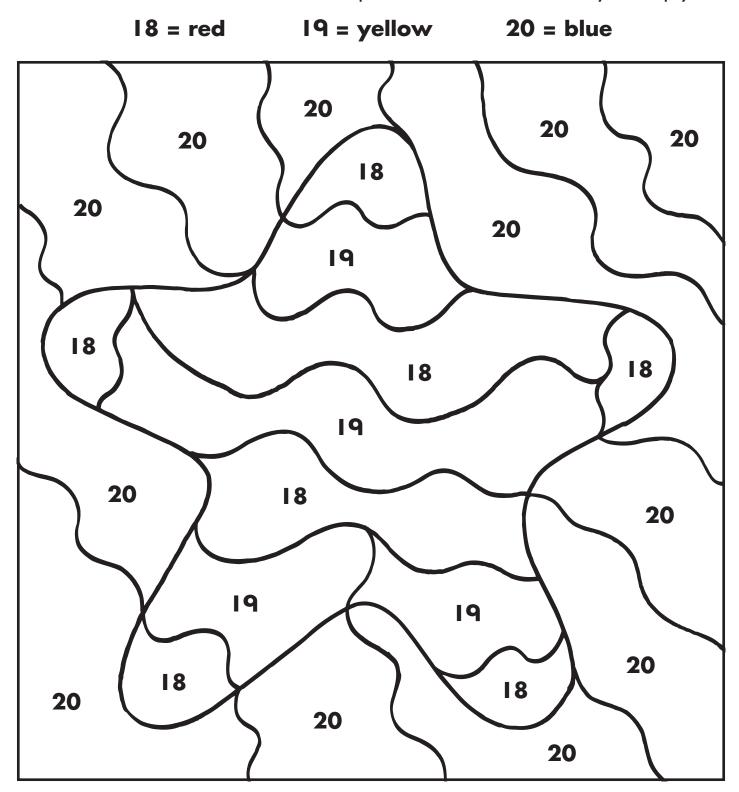

### **A Starry Find**

**Directions:** Color to find the hidden picture. Use the number key to help you.