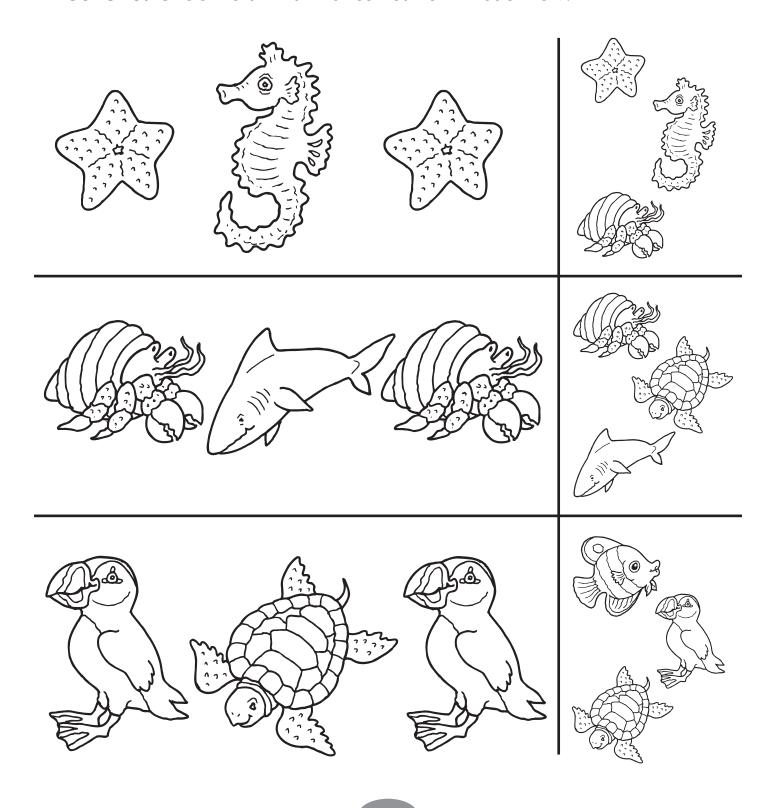

# Down By The Sea

**Directions:** Circle the animal that comes next in each row.