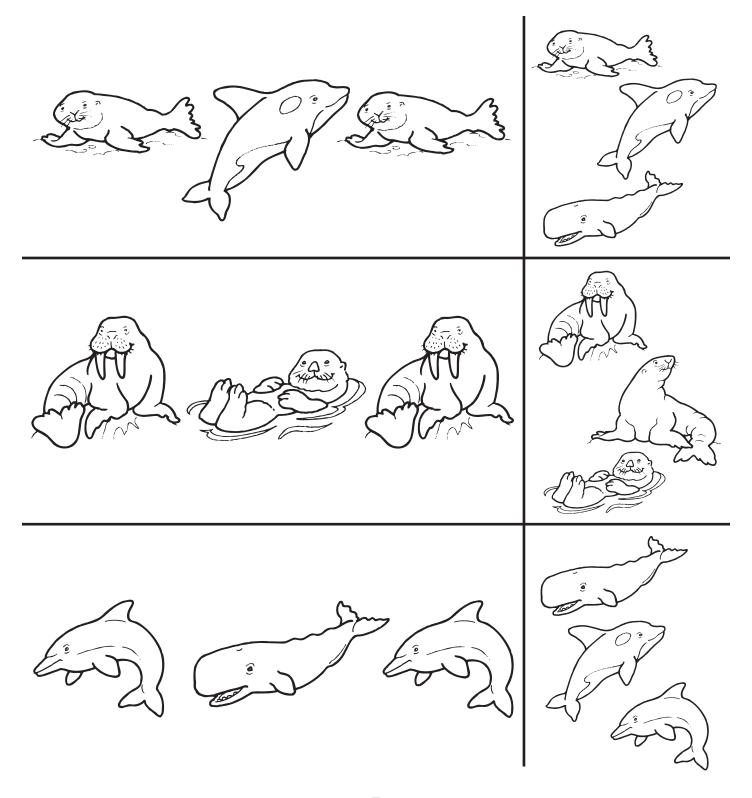

#### Sea Animal Parade

**Directions:** Circle the mammal that comes next in each row.