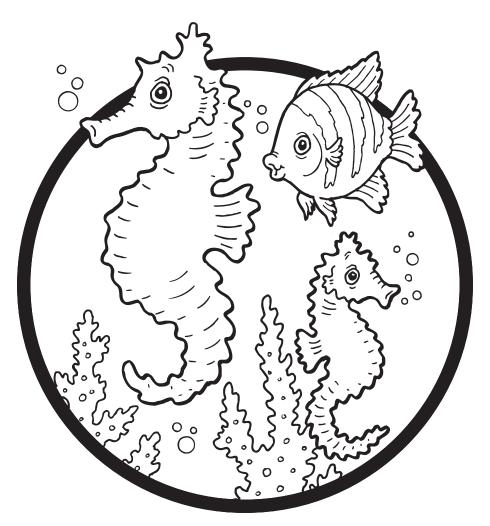

#### Sea Horse Fun

**Directions:** Color the sea horses. Use the number key to help you.