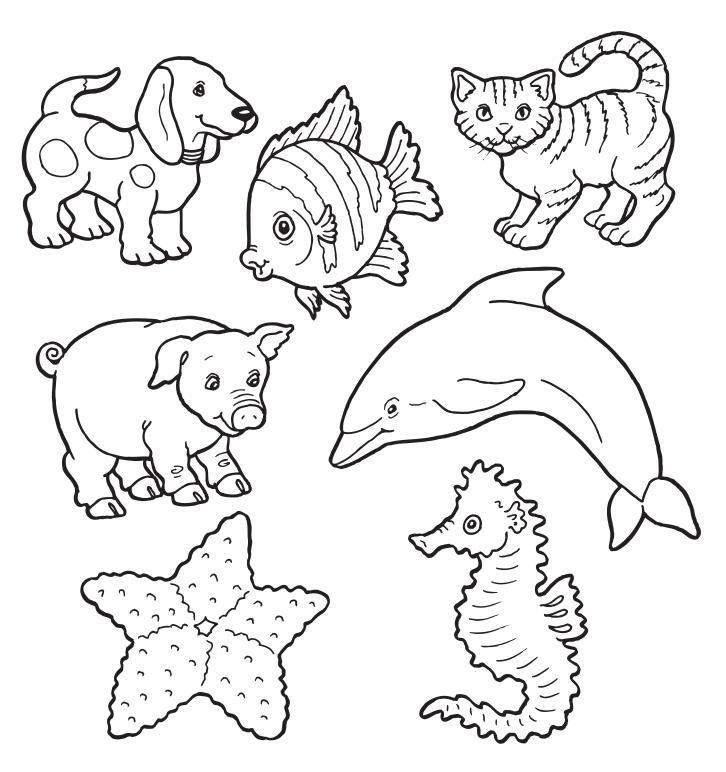

#### Where Do We Live?

**Directions:** Color the animals. Draw a brown circle around the animals that live on land. Draw a blue circle around the animals that live in the ocean.