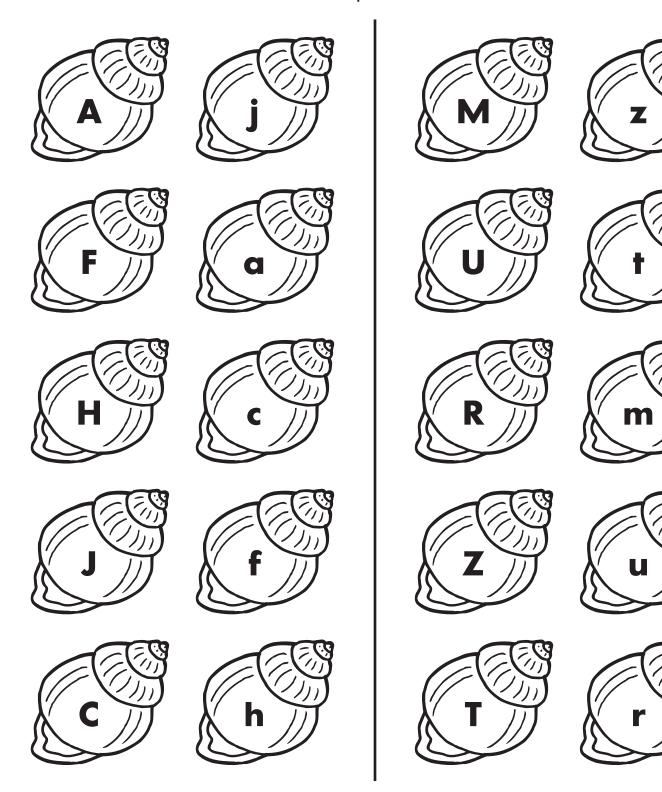

#### 'Sea' The Shells

**Directions:** Draw a line from the capital letter to its lowercase letter.