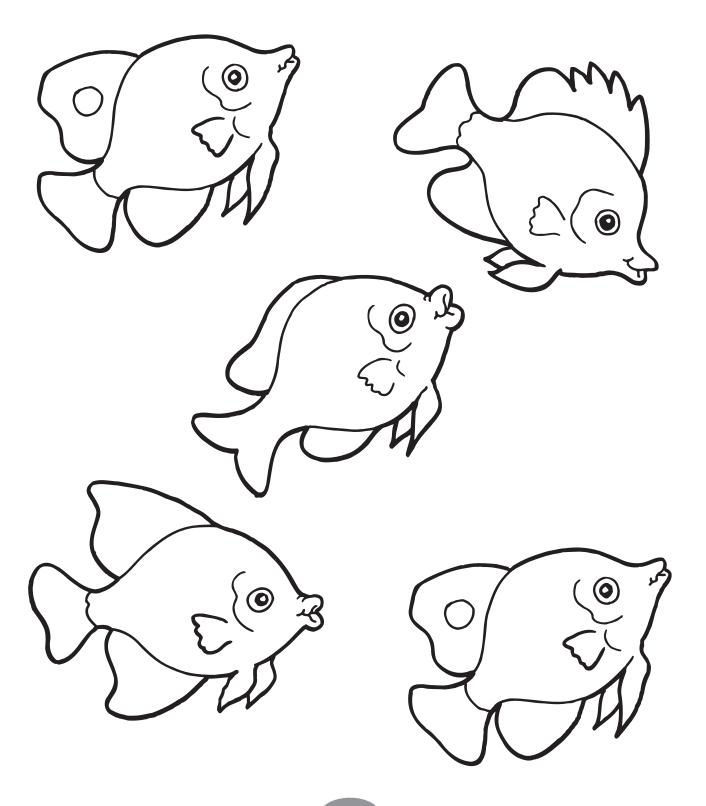

#### **Find The Schoolmates**

**Directions:** Find the **2** fish that match. Color them.