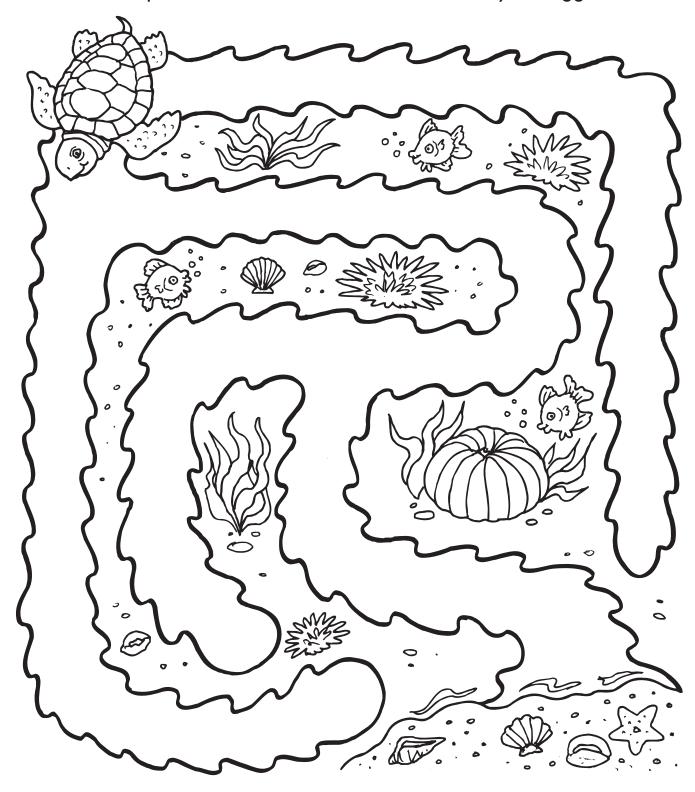

#### **Back To The Beach**

**Directions:** Help the sea turtle return to the beach to lay her eggs.