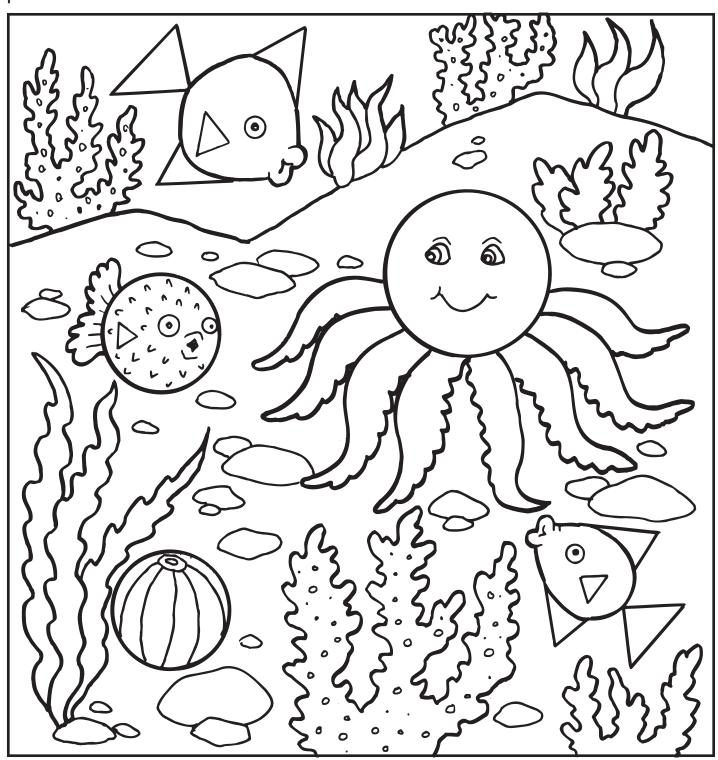

# Sea Quest

**Directions:** Find the circles and triangles. Color them. Color the rest of the picture.