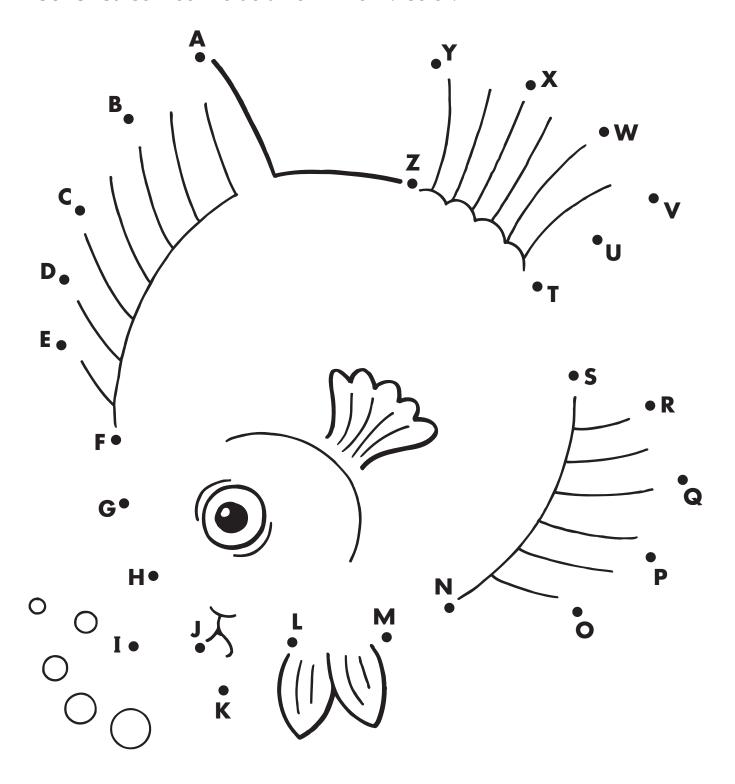

your child to help choose a spot to display the mobile.



#### Whose Mother Am I?

**Directions:** Draw a line to match the mother animals with their young. Color.



#### **Ocean Surprise**

**Directions:** Color to find the hidden picture. Use the number key to help you.

# **A Watery Home**

**Directions:** Help the sea ofter get home to the kelp bed.



### **A Starry Find**

**Directions:** Color to find the hidden picture. Use the number key to help you.



#### **Need A Hand?**



#### 'Sea' To Believe

**Directions:** Circle the sea animal that is biggest in each row. Color.





Killer Whale

Whelk

Walrus



**Cushion Star** 



Crab



**Giant Clam** 



**Pufferfish** 



**Polyp** 



**Puffin** 

## A Real Angel

**Directions:** Connect the dots from **A** to **Z**. Color.



#### Sea Animal Parade

**Directions:** Circle the mammal that comes next in each row.