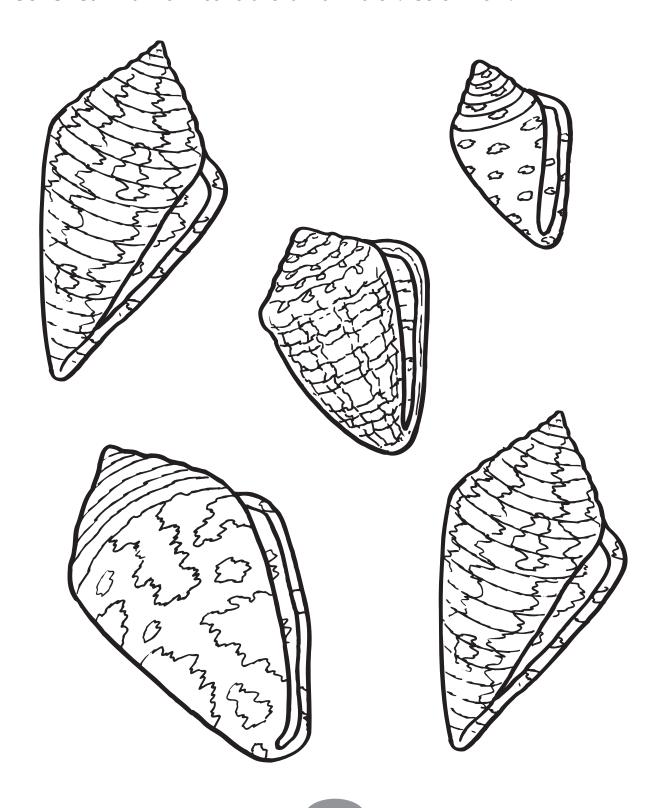

# **Sorting Seashells**

**Directions:** Find the **2** cone shells that match. Color them.