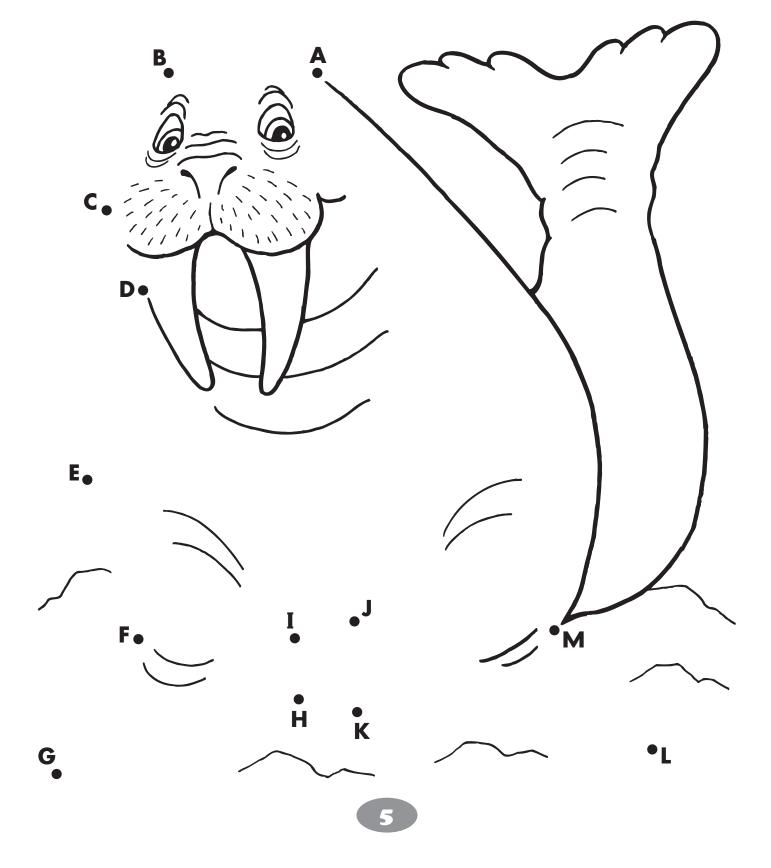

2012 Carson-Dellosa Publishing LLC. Except as permitted under the United States Copyright Act, no part of this publication may be reproduced, stored, or distributed in any form or by any means (mechanically, electronically, recording, etc.) without the prior written consent of Carson-Dellosa Publishing LLC. Brighter Child® is an imprint of Carson-Dellosa Publishing LLC.

Printed in the USA • All rights reserved.

#### **Back To The Beach**

**Directions:** Help the sea turtle return to the beach to lay her eggs.



# **Sorting Seashells**

**Directions:** Find the **2** cone shells that match. Color them.



# Sea Quest

**Directions:** Find the circles and triangles. Color them. Color the rest of the picture.



# Tusk, Tusk

**Directions:** Connect the dots from **A** to **M**. Color.



#### Sea Horse Fun

**Directions:** Color the sea horses. Use the number key to help you.



#### **Under The Sea**

**Directions:** Find the word in each row. Color the boxes to show the word.

| crab