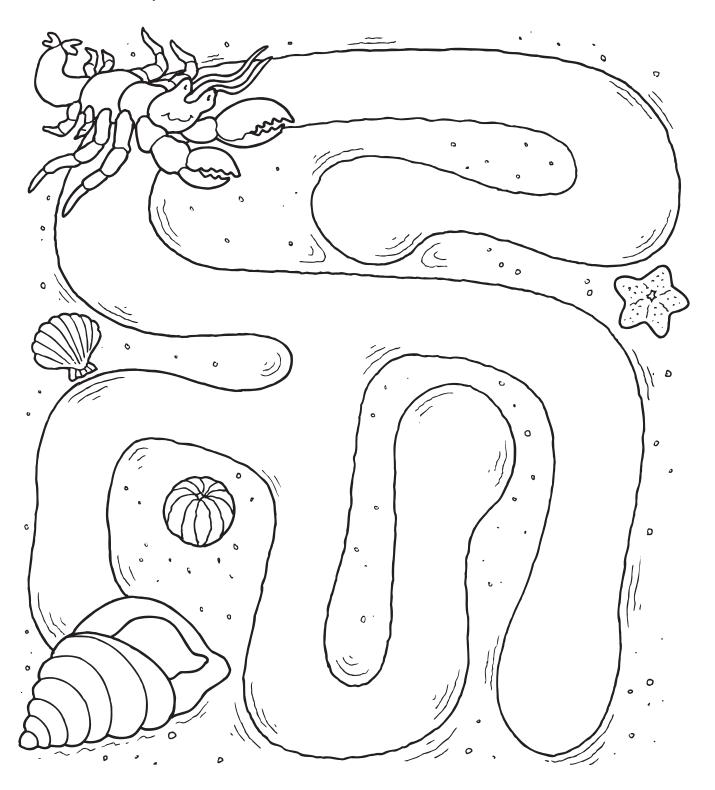

ns:** Find the **2** fish that match. Color them.



#### A Whale Of A Time!

**Directions:** Color to find the hidden picture. Use the number key to help you.

#### Water, Water, Water

**Directions:** Help the crab get to the tide pool. Color the sea stars in order from **I** to **IO**.



#### 'Sea' The Shark

• 5

**Directions:** Connect the dots from **A** to **Z**. Color.

X E•

#### A Feathered Friend

**Directions:** Connect the dots from **a** to **z**. Color.



#### **How Many Spots?**

**Directions:** Count the spots on the stingrays. Draw a line to match each stingray to the correct number. Color.



#### 'Sea' The Shells

**Directions:** Draw a line from the capital letter to its lowercase letter.



#### **A New Home**

**Directions:** Help the hermit crab find a new home.



#### **Colors Of The Sea**

**Directions:** Color the sea urchins. Use the number key to help you.

13 = red

14 = orange

15 = purple



#### Seashell Mobile

**Directions:** Color the pictures. Then, cut out the pieces and string them together to create a seashell mobile.





#### **Seashells That Are Homes**











After the pictures have been colored, help your child glue the page to a piece of construction paper or tagboard. Then, help your child cut the boxes out along the lines and string the mobile together using string or yarn. Allow your child to help choose a spot to display the mobile.



#### Whose Mother Am I?

**Directions:** Draw a line to match the mother animals with their young. Color.



#### **Ocean Surprise**

**Directions:** Color to find the hidden picture. U