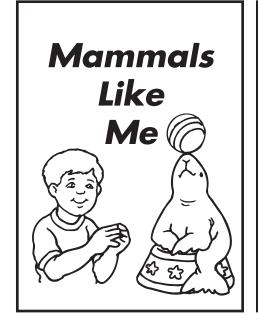

#### Mammals Of The Sea

**Directions:** Color the pictures. Then, cut out the pieces and staple them together to create a book.

A killer whale is a mammal like me.

A dolphin is a mammal like me.

2

A sea otter is a

mammal like me.

3

A sperm whale is a mammal like me.

4

A walrus is a mammal like me.

5

After the pictures have been colored, help your child cut out the boxes along the lines. Stack the boxes in order, placing the "Mammals Like Me" box on top. Staple them together to make a book. Read the book aloud to your child. Your child may join in by "reading" the pictures. Tell your child the following facts about mammals: They breathe air. They give birth to live young, and the babies drink their mothers' milk. Remind your child that people are mammals too.