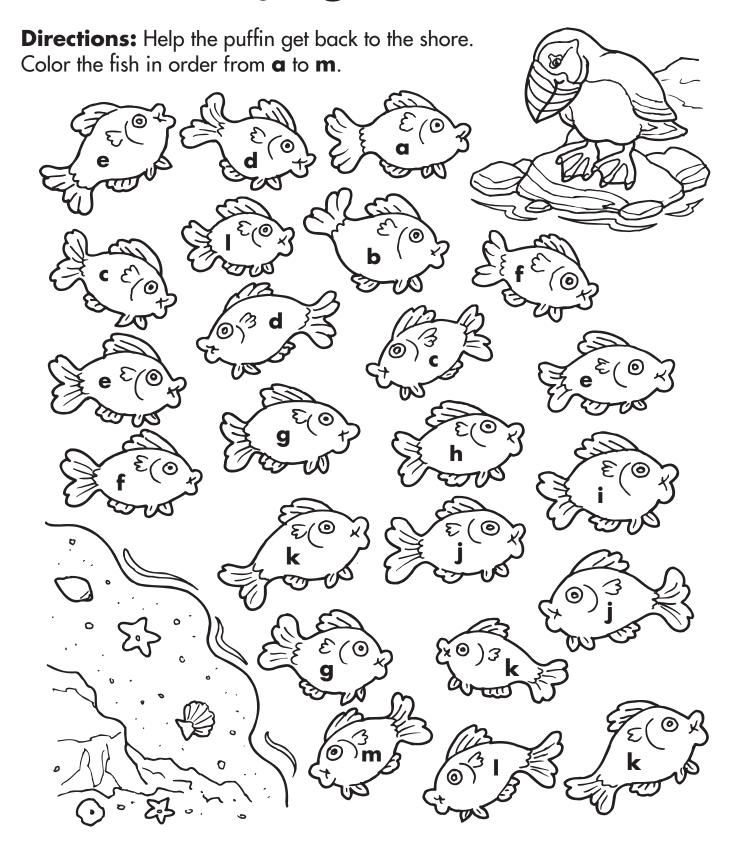

| r | <b>O</b> |   | a | m |

## Flying To Shore



#### Where Do We Live?

**Directions:** Color the animals. Draw a brown circle around the animals that live on land. Draw a blue circle around the animals that live in the ocean.



# Down By The Sea

**Directions:** Circle the animal that comes next in each row.



#### Mammals Of The Sea

**Directions:** Color the pictures. Then, cut out the pieces and staple them together to create a book.





A killer whale is a mammal like me.



A dolphin is a mammal like me.

2



A sea otter is a

mammal like me.

3



A sperm whale is a mammal like me.

4



A walrus is a mammal like me.

5

After the pictures have been colored, help your child cut out the boxes along the lines. Stack the boxes in order, placing the "Mammals Like Me" box on top. Staple them together to make a book. Read the boo