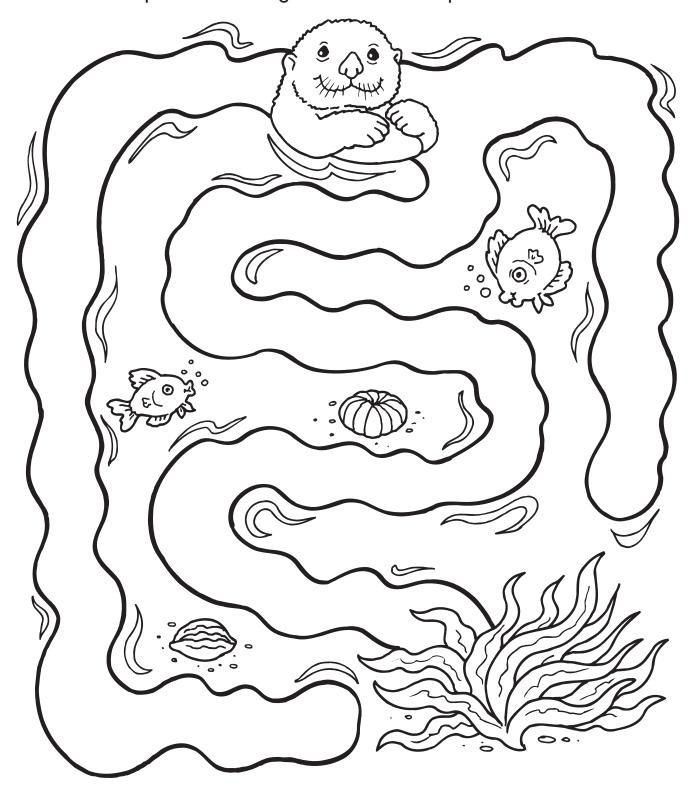

# **A Watery Home**

**Directions:** Help the sea ofter get home to the kelp bed.