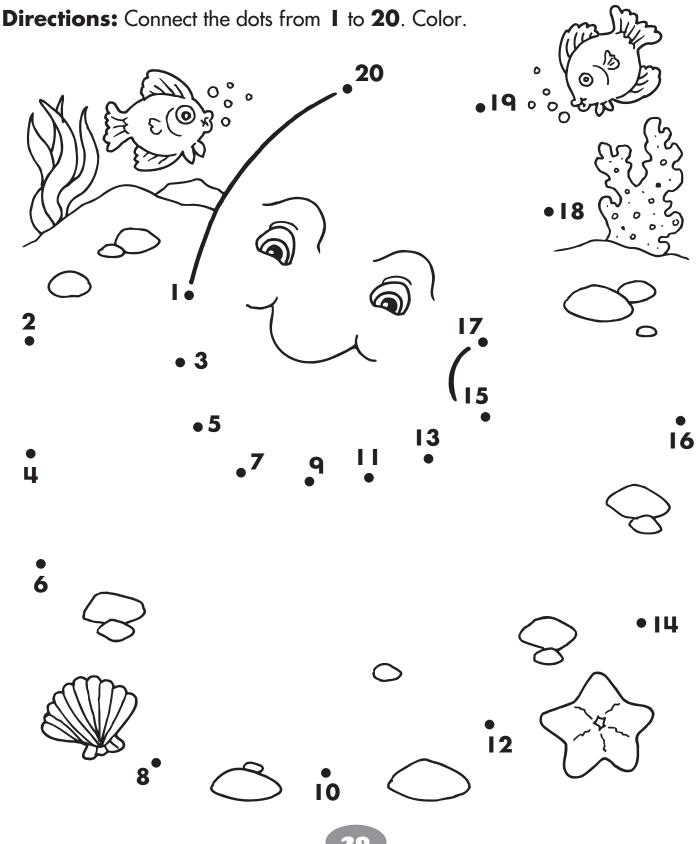

to create a seashell mobile.





#### **Seashells That Are Homes**











After the pictures have been colored, help your child glue the page to a piece of construction paper or tagboard. Then, help your child cut the boxes out along the lines and string the mobile together using string or yarn. Allow your child to help choose a spot to display the mobile.



#### Whose Mother Am I?

**Directions:** Draw a line to match the mother animals with their young. Color.



#### **Ocean Surprise**

**Directions:** Color to find the hidden picture. Use the number key to help you.

# **A Watery Home**

**Directions:** Help the sea ofter get home to the kelp bed.



### **A Starry Find**

**Directions:** Color to find the hidden picture. Use the number key to help you.



#### **Need A Hand?**



#### 'Sea' To Believe

**Directions:** Circle the sea animal that is biggest in each row. Color.





Killer Whale

Whelk

Walrus



**Cushion Star** 



Crab



**Giant Clam** 



**Pufferfish** 



**Polyp** 



**Puffin** 

## A Real Angel

**Directions:** Connect the dots from **A** to **Z**. Color.



#### Sea Animal Parade

**Directions:** Circle the mammal that comes next in each row.