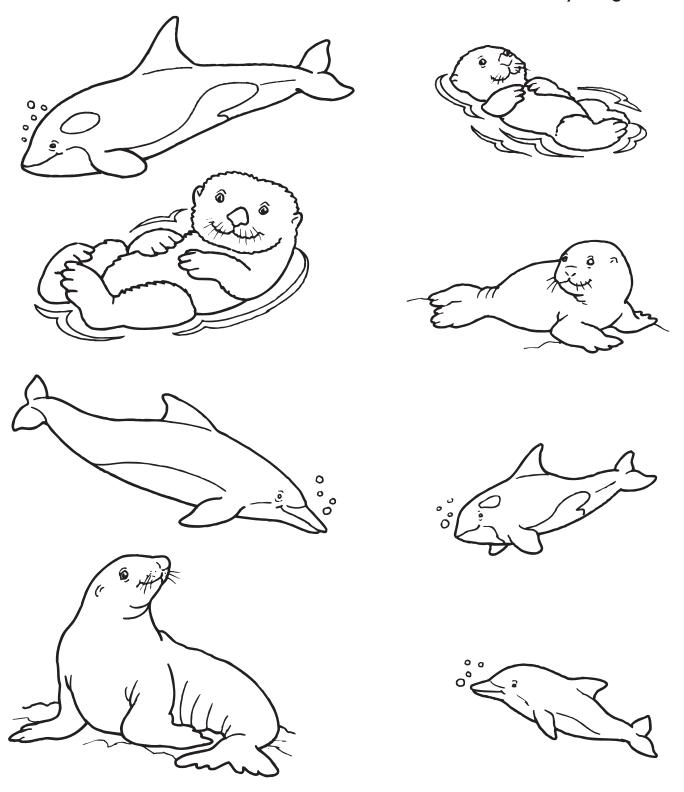

#### Mammals Of The Sea

**Directions:** Color the pictures. Then, cut out the pieces and staple them together to create a book.

A killer whale is a mammal like me.

A dolphin is a mammal like me.

2

A sea otter is a

mammal like me.

3

A sperm whale is a mammal like me.

4

A walrus is a mammal like me.

5

After the pictures have been colored, help your child cut out the boxes along the lines. Stack the boxes in order, placing the "Mammals Like Me" box on top. Staple them together to make a book. Read the book aloud to your child. Your child may join in by "reading" the pictures. Tell your child the following facts about mammals: They breathe air. They give birth to live young, and the babies drink their mothers' milk. Remind your child that people are mammals too.