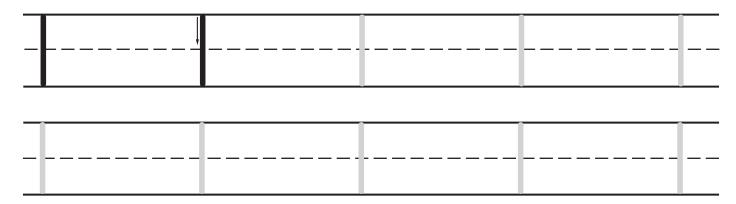

## Letter Ii

**Directions:** Trace the uppercase letters.

**Directions:** Trace the lowercase letters.

**Directions:** These pictures begin with the letter **Ii**. Color the pictures.