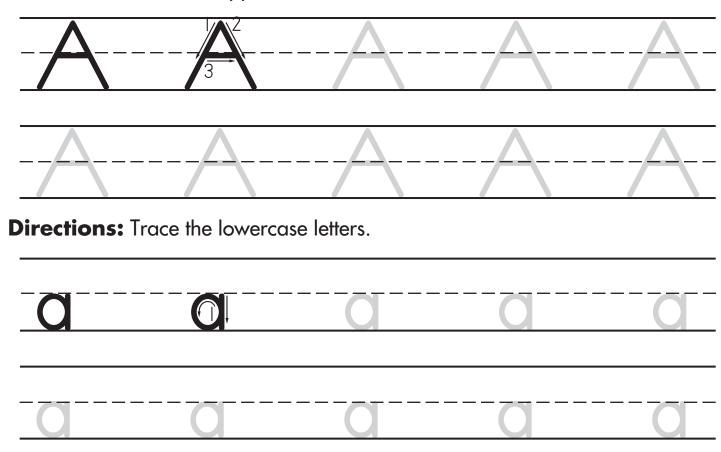

## Letter Aa

**Directions:** Trace the uppercase letters.

**Directions:** These pictures begin with the letter **Aa**. Color the pictures.