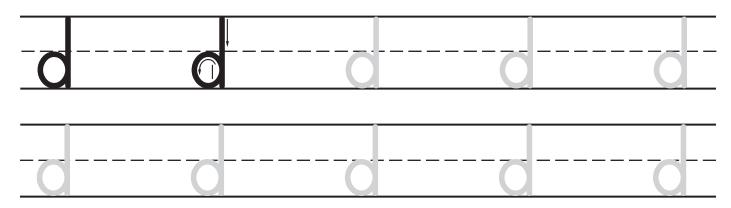

## **Letter Dd**

**Directions:** Trace the uppercase letters.

**Directions:** Trace the lowercase letters.

**Directions:** These pictures begin with the letter **Dd**. Color the pictures.