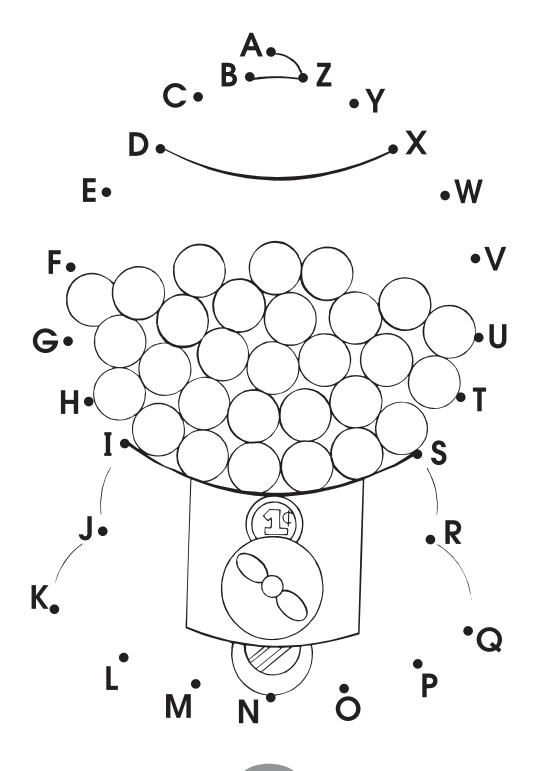

## Letter Zz

**Directions:** Trace the uppercase letters.

**Directions:** These pictures begin with the letter **Zz**. Color the pictures.

**Directions:** Connect the dots from **A–Z**. Color the gum balls with your favorite colors!