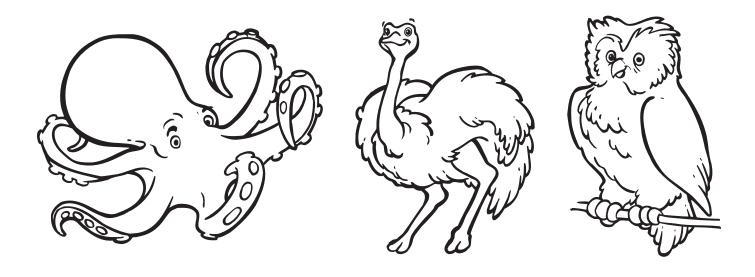

## **Letter Oo**

**Directions:** Trace the uppercase letters.

**Directions:** These pictures begin with the letter **Oo**. Color the pictures.