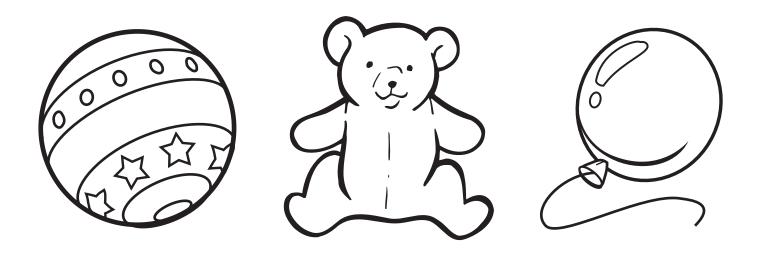

## **Letter Bb**

**Directions:** Trace the uppercase letters.

**Directions:** These pictures begin with the letter **Bb**. Color the pictures.