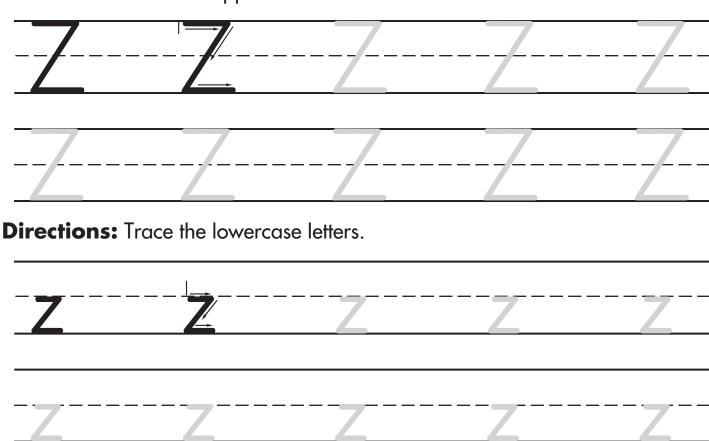

## Letter Zz

**Directions:** Trace the uppercase letters.

**Directions:** These pictures begin with the letter **Zz**. Color the pictures.

**Directions:** Connect the dots from **A–Z**. Color the gum balls with your favorite colors!