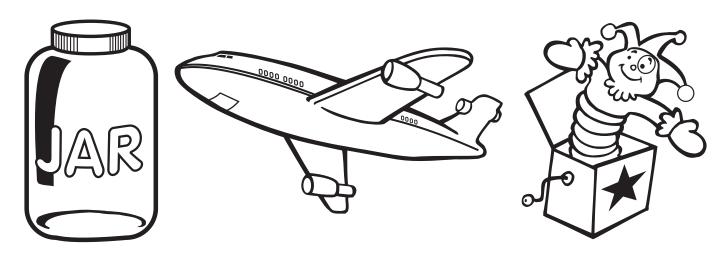

# Letter Jj

**Directions:** Trace the uppercase letters.

**Directions:** Trace the lowercase letters.

**Directions:** These pictures begin with the letter **Jj**. Color the pictures.