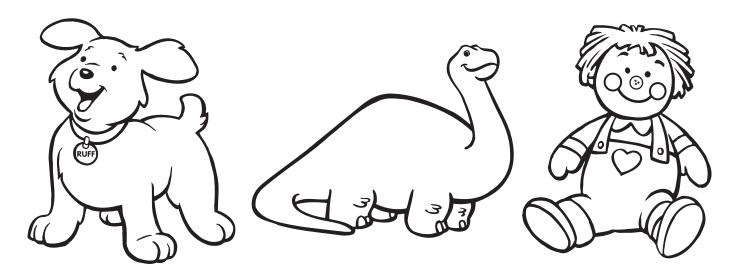

## **Letter Dd**

**Directions:** Trace the uppercase letters.

**Directions:** Trace the lowercase letters.

**Directions:** These pictures begin with the letter **Dd**. Color the pictures.