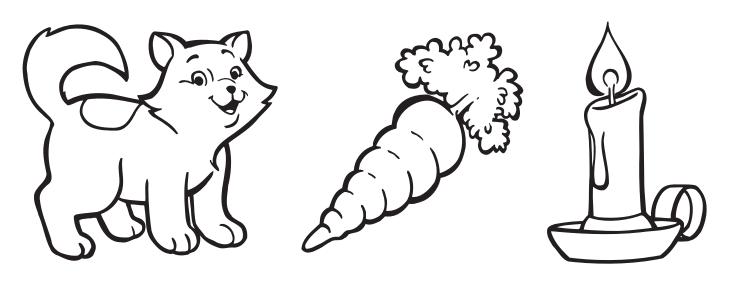

## **Letter Cc**

**Directions:** Trace the uppercase letters.

**Directions:** These pictures begin with the letter **Cc**. Color the pictures.

## **Letter Dd**

**Directions:** Trace the uppercase letters.

**Directions:** Trace the lowercase letters.

**Directions:** These pictures begin with the letter **Dd**. Color the pictures.