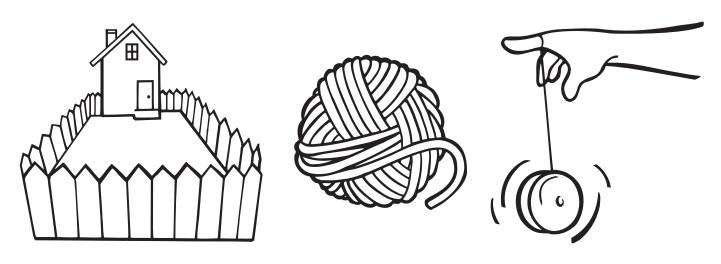

# **Letter Yy**

**Directions:** Trace the uppercase letters.

**Directions:** These pictures begin with the letter **Yy**. Color the pictures.