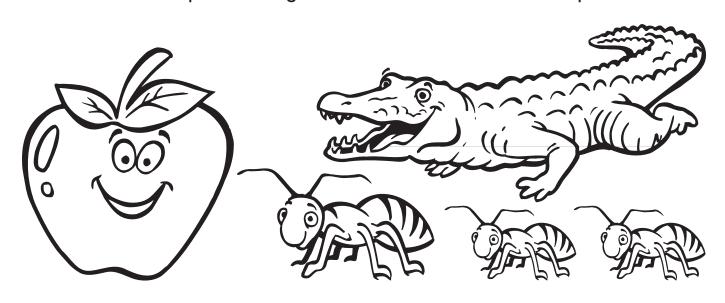

## Letter Aa

**Directions:** Trace the uppercase letters.

**Directions:** These pictures begin with the letter **Aa**. Color the pictures.