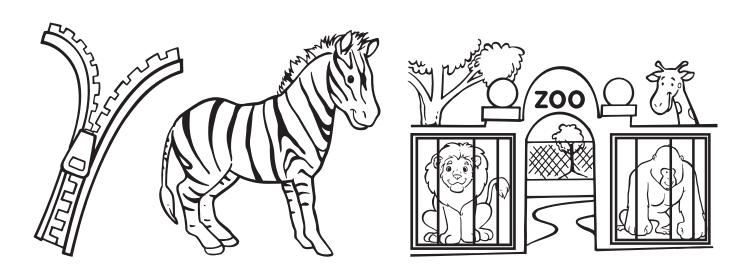

## **Letter Xx**

**Directions:** Trace the uppercase letters.

**Directions:** These pictures begin with the letter **Xx**. Color the pictures.