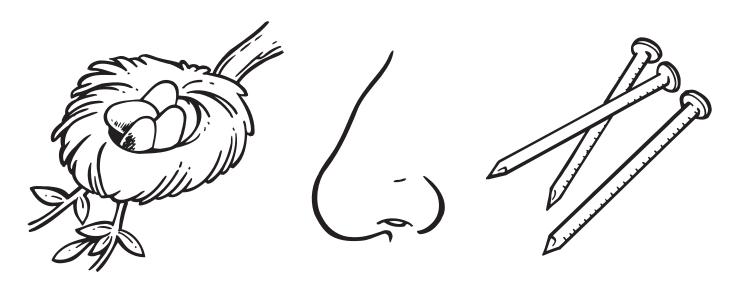

## Letter Nn

**Directions:** Trace the uppercase letters.

**Directions:** These pictures begin with the letter **Nn**. Color the pictures.