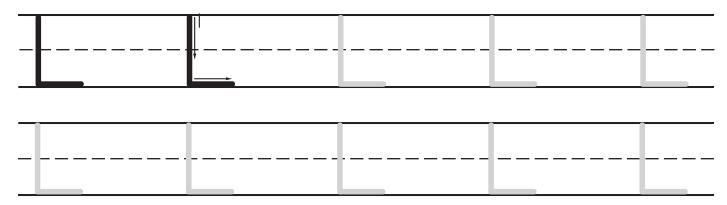

## Letter L1

**Directions:** Trace the uppercase letters.

**Directions:** Trace the lowercase letters.

**Directions:** These pictures begin with the letter **LI**. Color the pictures.