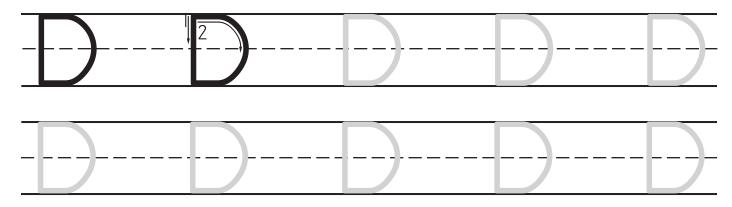

## **Letter Dd**

**Directions:** Trace the uppercase letters.

**Directions:** Trace the lowercase letters.

**Directions:** These pictures begin with the letter **Dd**. Color the pictures.