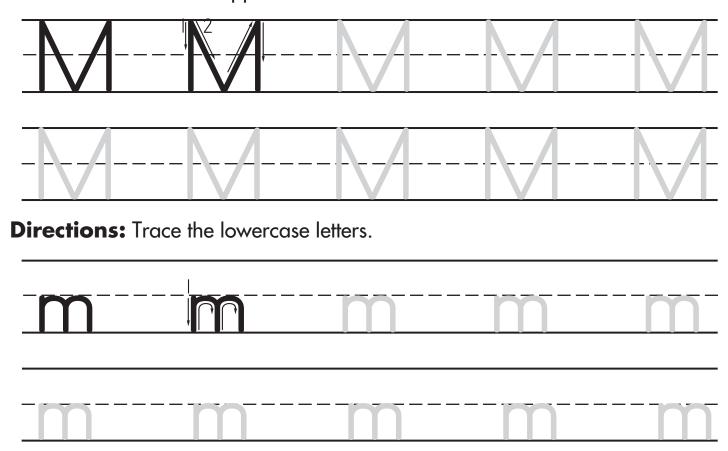

## **Letter Mm**

**Directions:** Trace the uppercase letters.

**Directions:** These pictures begin with the letter **Mm**. Color the pictures.