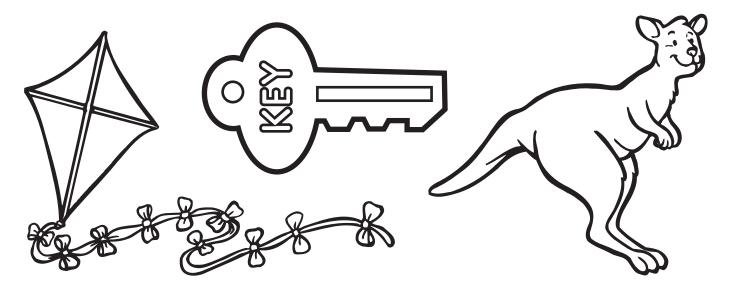

## Letter Kk

**Directions:** Trace the uppercase letters.

**Directions:** Trace the lowercase letters.

**Directions:** These pictures begin with the letter **Kk**. Color the pictures.