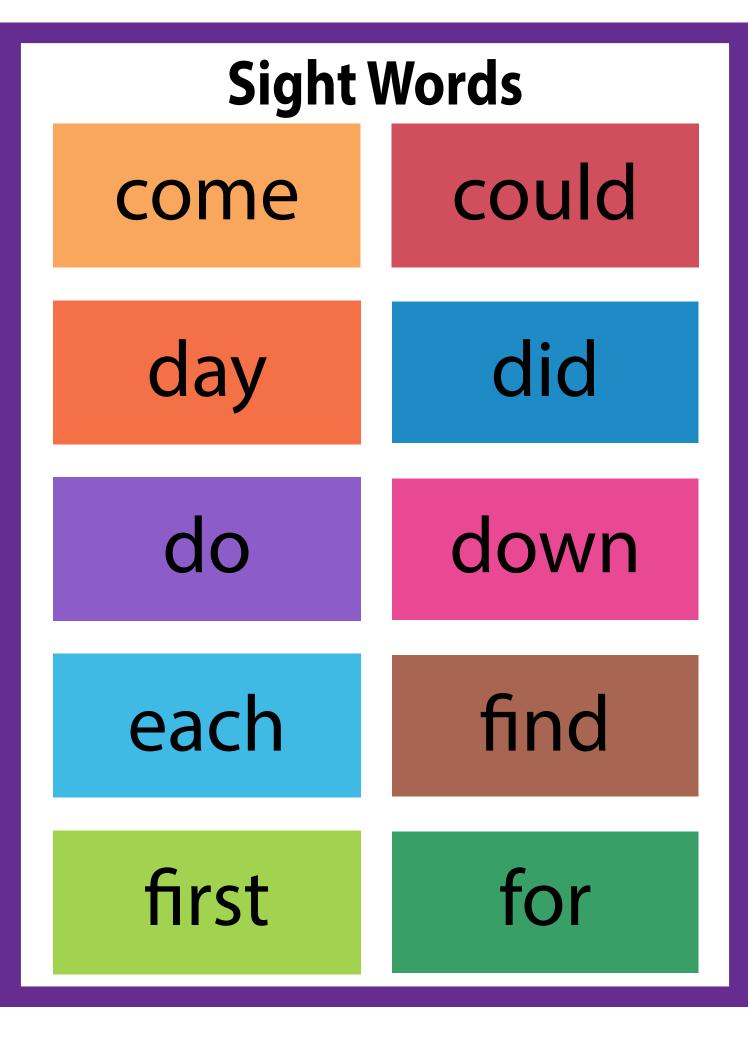

#### Sight Words Table Of Contents

The 1st section of this document has pictures for words that have a \* (asterisk) next to them. The 2nd section has all the words with no pictures. All words may be cut into cards.

| а      | down*  | it      | part*   | too         |
|--------|--------|---------|---------|-------------|
| about  | each   | its     | people* | two*        |
| all    | find*  | jump*   | pink*   | two*<br>up* |
| am     | first* | like    | play*   | use*        |
| an     | for    | little* | purple* | was         |
| and    | from   | long*   | red*    | water*      |
| are    | funny* | look*   | run*    | way*        |
| as     | get    | made*   | said    | we          |
| at     | go*    | make*   | see*    | were        |
| away   | green* | many*   | she*    | what*       |
| be     | had    | may     | SO      | when        |
| been   | has    | me      | some    | where       |
| big*   | have   | more*   | than    | which       |
| black* | he     | my*     | that    | white*      |
| blue*  | help   | no*     | the     | who         |
| brown* | her    | not     | their   | will        |
| but    | here   | now     | them    | with        |
| by     | him    | number* | then    | word*       |
| call*  | his    | of      | there   | would       |
| can    | how    | on*     | these   | write*      |
| come   |        | one*    | they    | yellow*     |
| could  | if     | or      | this    | you         |
| day*   | in     | orange* | three*  | your        |
| did    | into   | other   | time*   |             |
| do     | is     | out*    | to      |             |