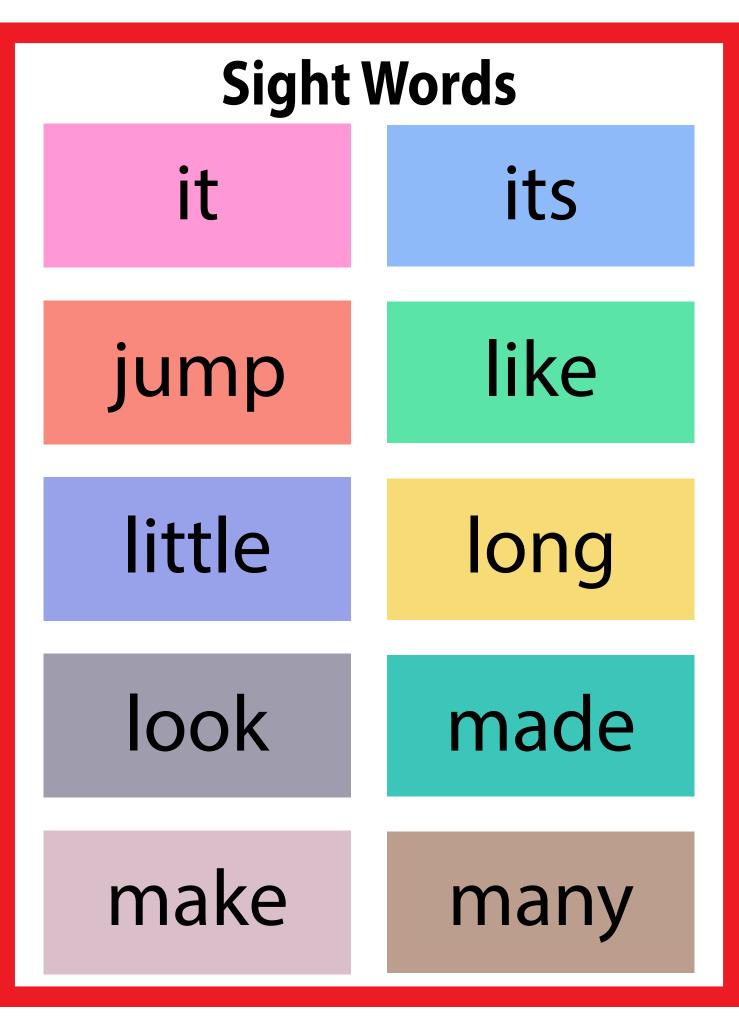

#### Sight Words Table Of Contents

The 1st section of this document has pictures for words that have a \* (asterisk) next to them. The 2nd section has all the words with no pictures. All words may be cut into cards.

| а      | down*  | it      | part*   | too         |
|--------|--------|---------|---------|-------------|
| about  | each   | its     | people* | two*        |
| all    | find*  | jump*   | pink*   | two*<br>up* |
| am     | first* | like    | play*   | use*        |
| an     | for    | little* | purple* | was         |
| and    | from   | long*   | red*    | water*      |
| are    | funny* | look*   | run*    | way*        |
| as     | get    | made*   | said    | we          |
| at     | go*    | make*   | see*    | were        |
| away   | green* | many*   | she*    | what*       |
| be     | had    | may     | SO      | when        |
| been   | has    | me      | some    | where       |
| big*   | have   | more*   | than    | which       |
| black* | he     | my*     | that    | white*      |
| blue*  | help   | no*     | the     | who         |
| brown* | her    | not     | their   | will        |
| but    | here   | now     | them    | with        |
| by     | him    | number* | then    | word*       |
| call*  | his    | of      | there   | would       |
| can    | how    | on*     | these   | write*      |
| come   |        | one*    | they    | yellow*     |
| could  | if     | or      | this    | you         |
| day*   | in     | orange* | three*  | your        |
| did    | into   | other   | time*   |             |
| do     | is     | out*    | to      |             |