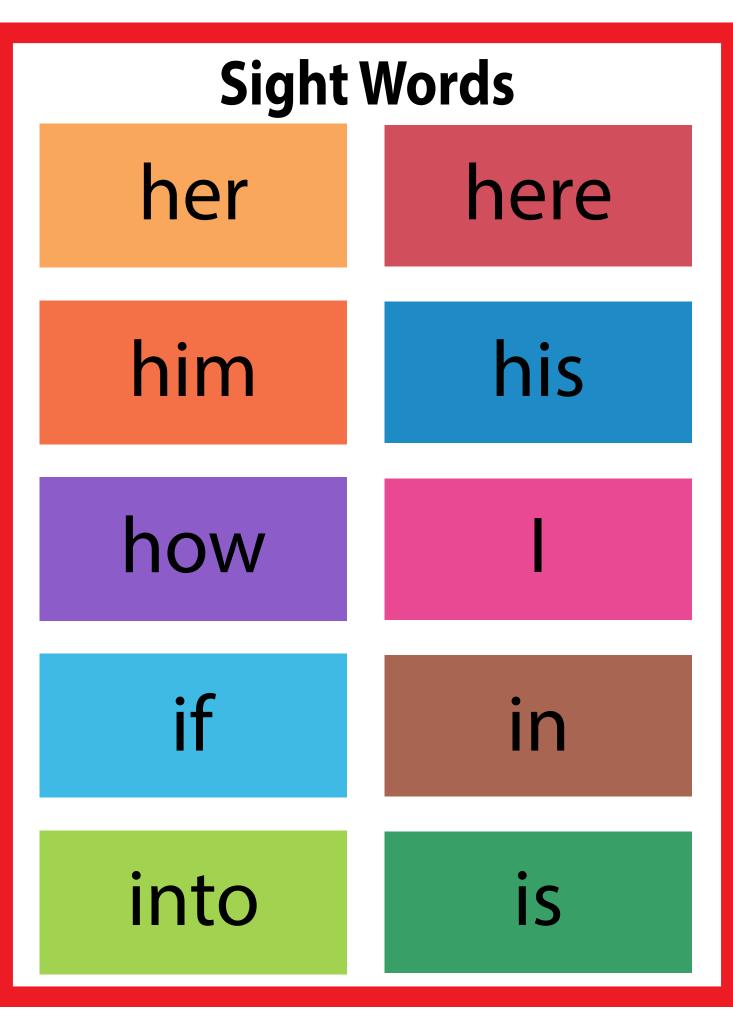

#### Sight Words Table Of Contents

The 1st section of this document has pictures for words that have a \* (asterisk) next to them. The 2nd section has all the words with no pictures. All words may be cut into cards.

| а      | down*  | it      | part*   | too         |
|--------|--------|---------|---------|-------------|
| about  | each   | its     | people* | two*        |
| all    | find*  | jump*   | pink*   | two*<br>up* |
| am     | first* | like    | play*   | use*        |
| an     | for    | little* | purple* | was         |
| and    | from   | long*   | red*    | water*      |
| are    | funny* | look*   | run*    | way*        |
| as     | get    | made*   | said    | we          |
| at     | go*    | make*   | see*    | were        |
| away   | green* | many*   | she*    | what*       |
| be     | had    | may     | SO      | when        |
| been   | has    | me      | some    | where       |
| big*   | have   | more*   | than    | which       |
| black* | he     | my*     | that    | white*      |
| blue*  | help   | no*     | the     | who         |
| brown* | her    | not     | their   | will        |
| but    | here   | now     | them    | with        |
| by     | him    | number* | then    | word*       |
| call*  | his    | of      | there   | would       |
| can    | how    | on*     | these   | write*      |
| come   |        | one*    | they    | yellow*     |
| could  | if     | or      | this    | you         |
| day*   | in     | orange* | three*  | your        |
| did    | into   | other   | time*   |             |
| do     | is     | out*    | to      |             |