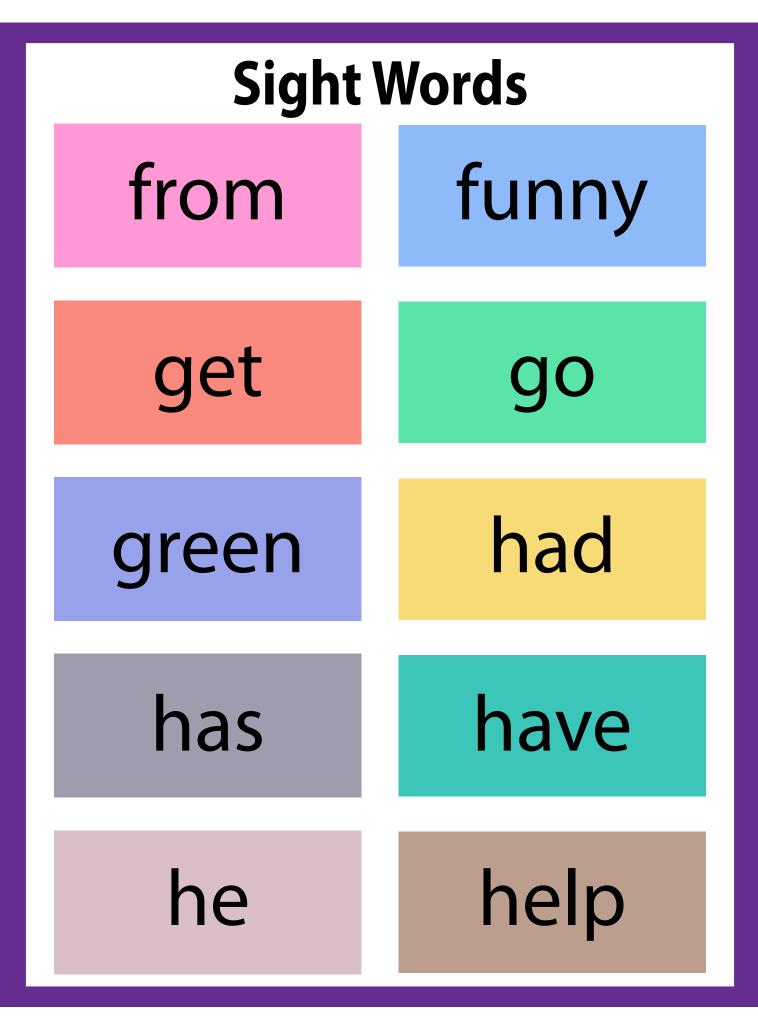

#### Sight Words Table Of Contents

The 1st section of this document has pictures for words that have a \* (asterisk) next to them. The 2nd section has all the words with no pictures. All words may be cut into cards.

| а      | down*  | it      | part*   | too         |
|--------|--------|---------|---------|-------------|
| about  | each   | its     | people* | two*        |
| all    | find*  | jump*   | pink*   | two*<br>up* |
| am     | first* | like    | play*   | use*        |
| an     | for    | little* | purple* | was         |
| and    | from   | long*   | red*    | water*      |
| are    | funny* | look*   | run*    | way*        |
| as     | get    | made*   | said    | we          |
| at     | go*    | make*   | see*    | were        |
| away   | green* | many*   | she*    | what*       |
| be     | had    | may     | SO      | when        |
| been   | has    | me      | some    | where       |
| big*   | have   | more*   | than    | which       |
| black* | he     | my*     | that    | white*      |
| blue*  | help   | no*     | the     | who         |
| brown* | her    | not     | their   | will        |
| but    | here   | now     | them    | with        |
| by     | him    | number* | then    | word*       |
| call*  | his    | of      | there   | would       |
| can    | how    | on*     | these   | write*      |
| come   |        | one*    | they    | yellow*     |
| could  | if     | or      | this    | you         |
| day*   | in     | orange* | three*  | your        |
| did    | into   | other   | time*   |             |
| do     | is     | out*    | to      |             |