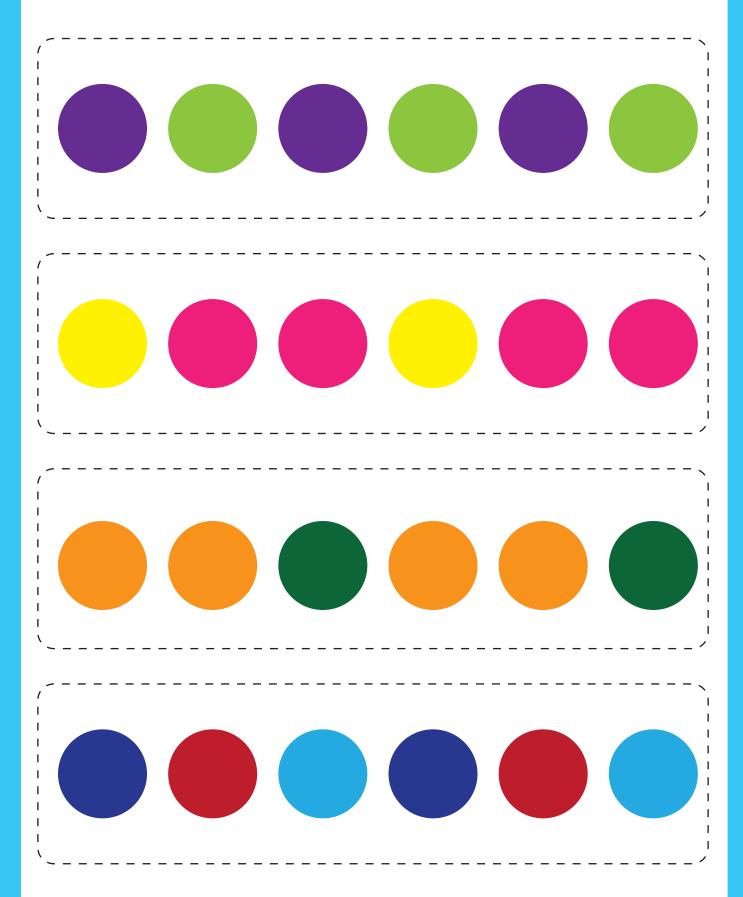

### Pattern Cards with Colors

Circle the shape based on the pattern.

Circle the shape based on the pattern.

Circle the shape based on the pattern.

Cut and paste the correct shape based on the pattern.

Cut and paste the correct shape based on the pattern.