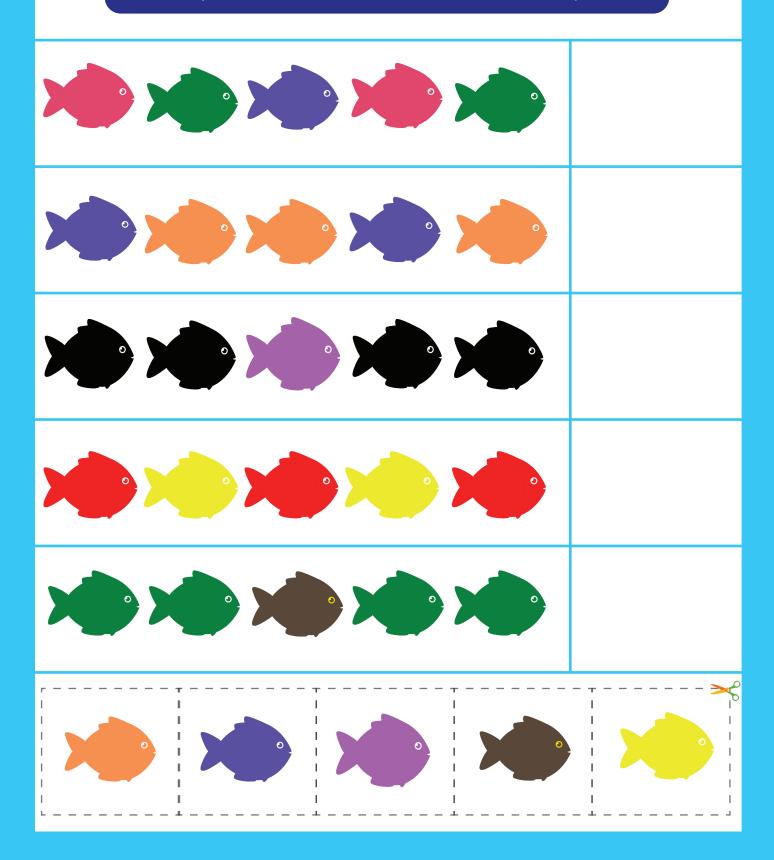

Circle the color based on the pattern.

Cut and paste the correct color based on the pattern.

Cut and paste the correct color based on the pattern.

Color the shape in the middle based on the pattern.

Color the shape in the middle based on the pattern.

# Pattern Cards with Shapes

Cut and paste the correct picture based on the pattern.

Cut and paste the correct picture based on the pattern.