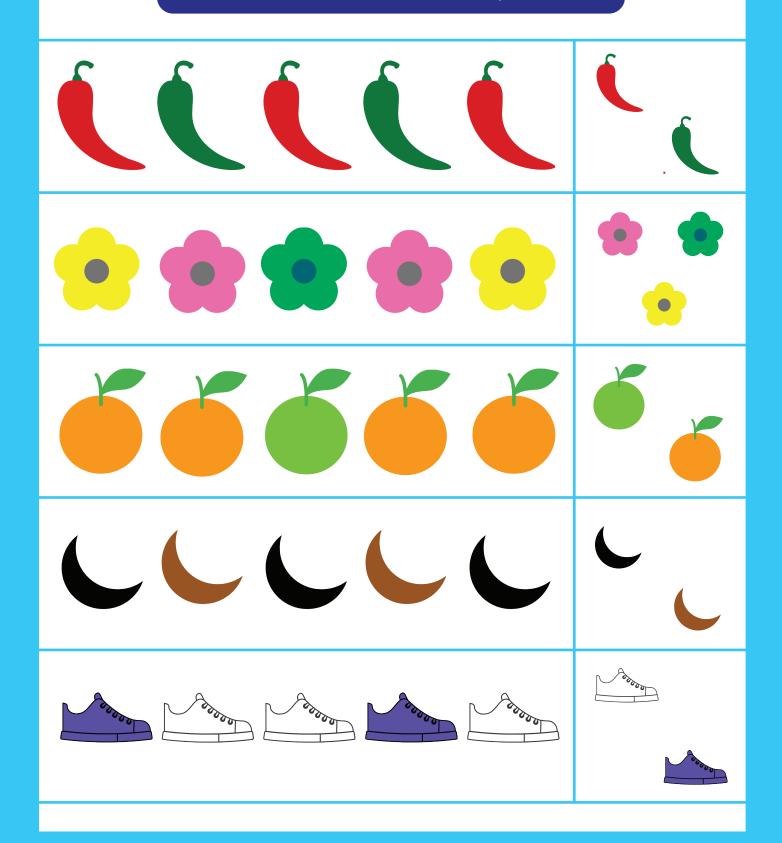

#### **Table of Contents**

Patterns with Shapes 10

Patterns with Pictures

18

Page

2

Circle the color based on the pattern.

Circle the color based on the pattern.

Circle the color based on the pattern.

Cut and paste the correct color based on the pattern.

Cut and paste the correct color based on the pattern.

Color the shape in the middle based on the pattern.

Color the shape in the middle based on the pattern.