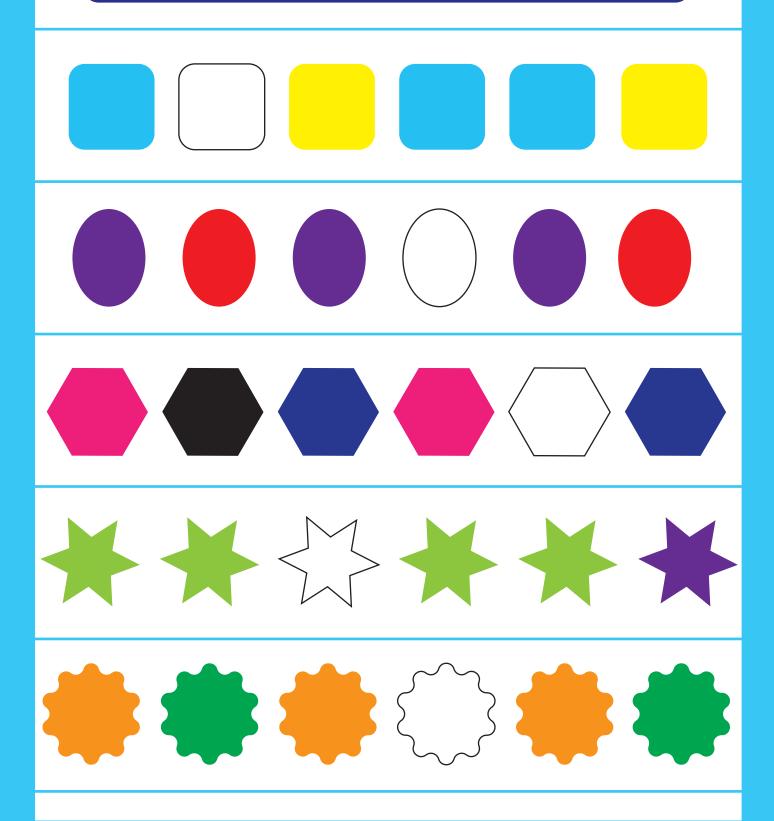

#### **Table of Contents**

Patterns with Shapes 10

Patterns with Pictures

18

Page

2

Circle the color based on the pattern.

Circle the color based on the pattern.

Circle the color based on the pattern.

Cut and paste the correct color based on the pattern.

Cut and paste the correct color based on the pattern.

Color the shape in the middle based on the pattern.

Color the shape in the middle based on the pattern.