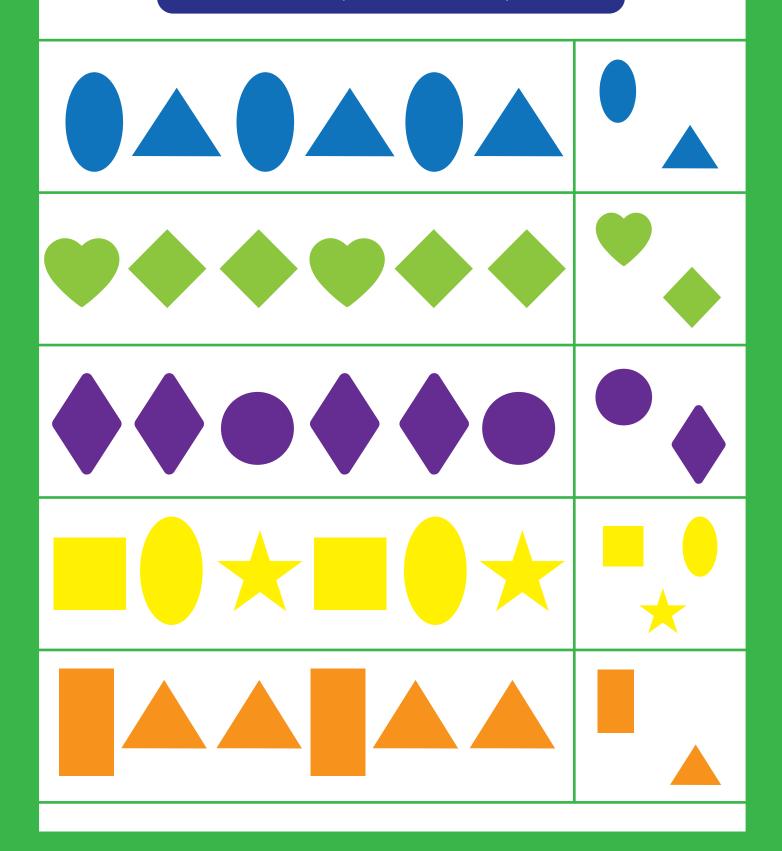

### Pattern Cards with Colors

Circle the shape based on the pattern.

Circle the shape based on the pattern.

Circle the shape based on the pattern.

Cut and paste the correct shape based on the pattern.

Cut and paste the correct shape based on the pattern.