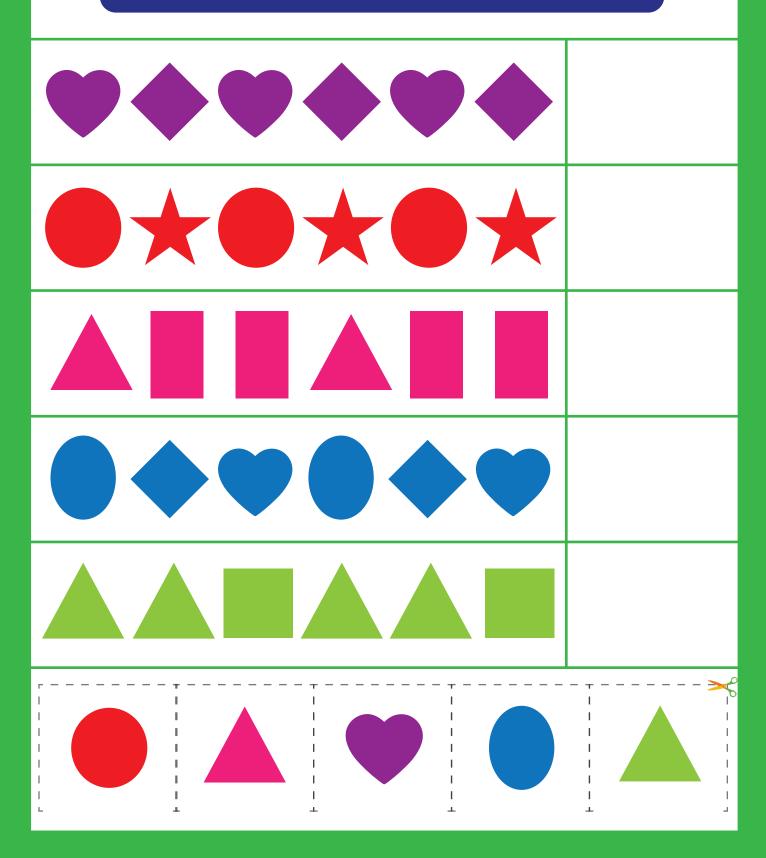

### Pattern Cards with Colors

Circle the shape based on the pattern.

Circle the shape based on the pattern.

Circle the shape based on the pattern.

Cut and paste the correct shape based on the pattern.

Cut and paste the correct shape based on the pattern.