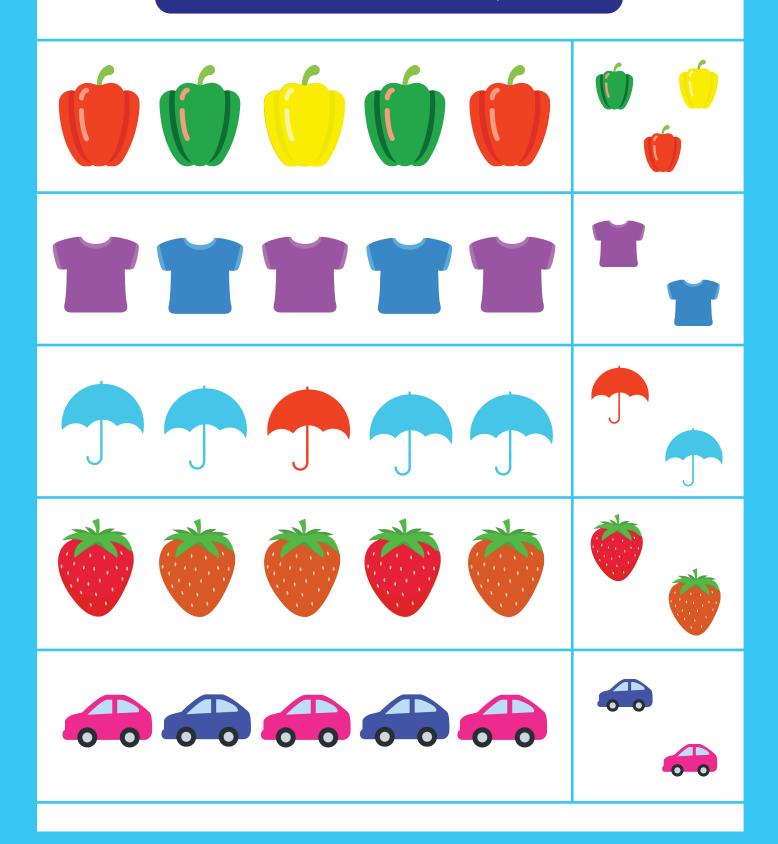

#### **Table of Contents**

Patterns with Shapes 10

Patterns with Pictures

18

Page

2

Circle the color based on the pattern.

Circle the color based on the pattern.

Circle the color based on the pattern.

Cut and paste the correct color based on the pattern.

Cut and paste the correct color based on the pattern.

Color the shape in the middle based on the pattern.

Color the shape in the middle based on the pattern.