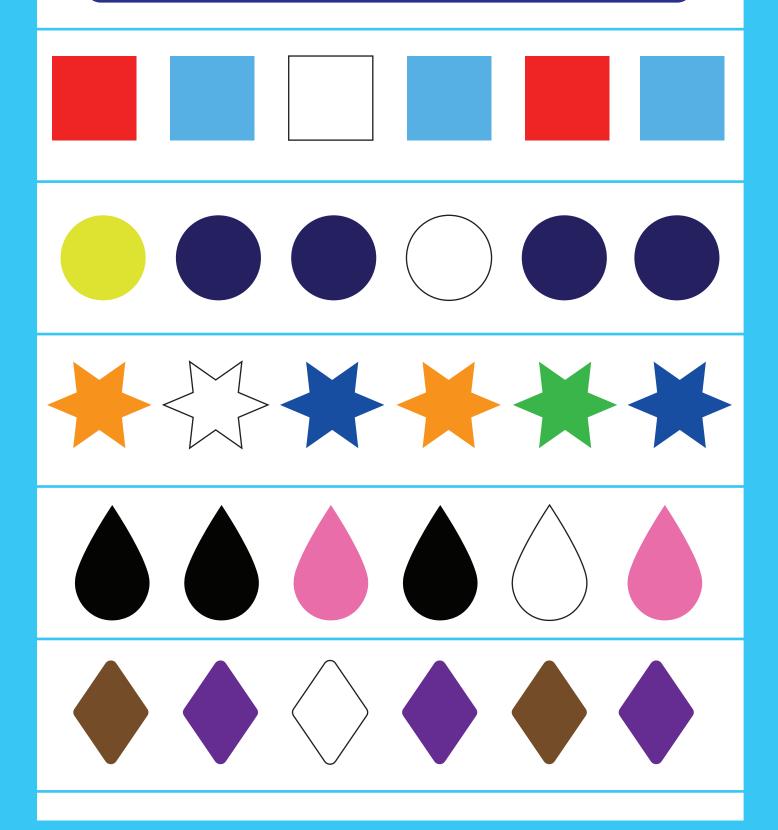

#### **Table of Contents**

Patterns with Shapes 10

Patterns with Pictures

18

Page

2

Circle the color based on the pattern.

Circle the color based on the pattern.

Circle the color based on the pattern.

Cut and paste the correct color based on the pattern.

Cut and paste the correct color based on the pattern.

Color the shape in the middle based on the pattern.

Color the shape in the middle based on the pattern.