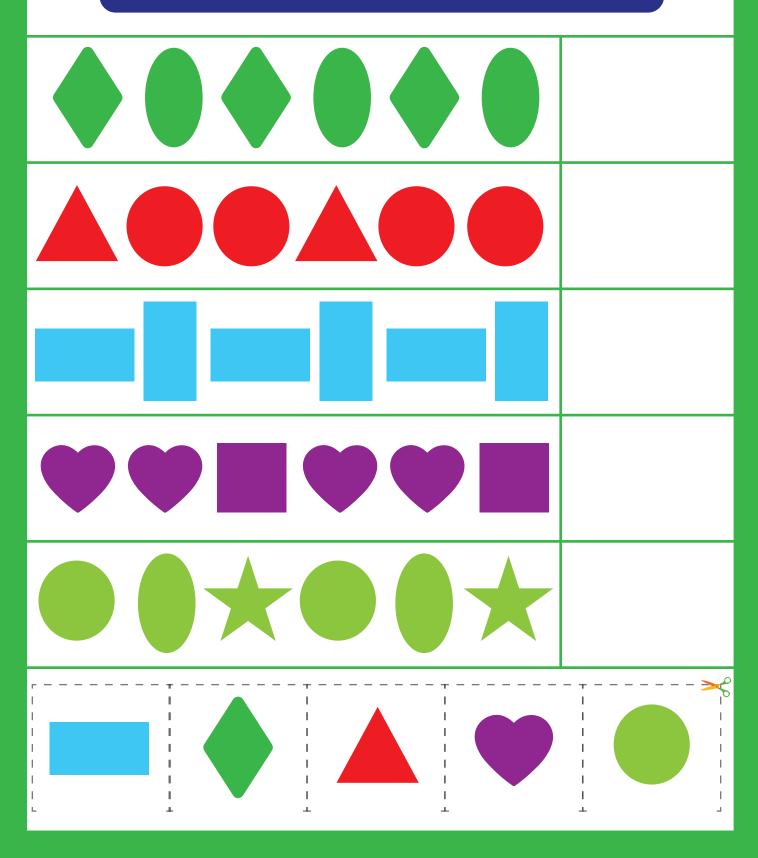

### Pattern Cards with Colors

Circle the shape based on the pattern.

Circle the shape based on the pattern.

Circle the shape based on the pattern.

Cut and paste the correct shape based on the pattern.

Cut and paste the correct shape based on the pattern.