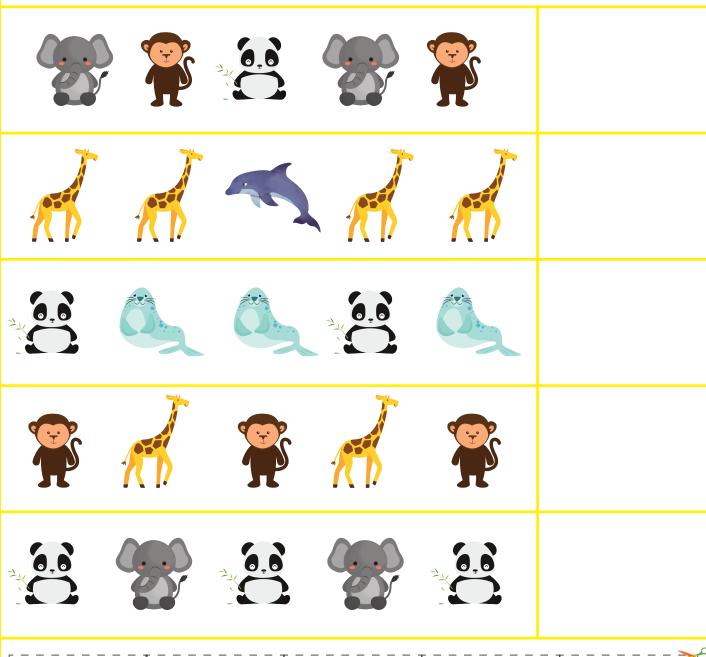

# Pattern Cards with Shapes

Cut and paste the correct picture based on the pattern.

Cut and paste the correct picture based on the pattern.