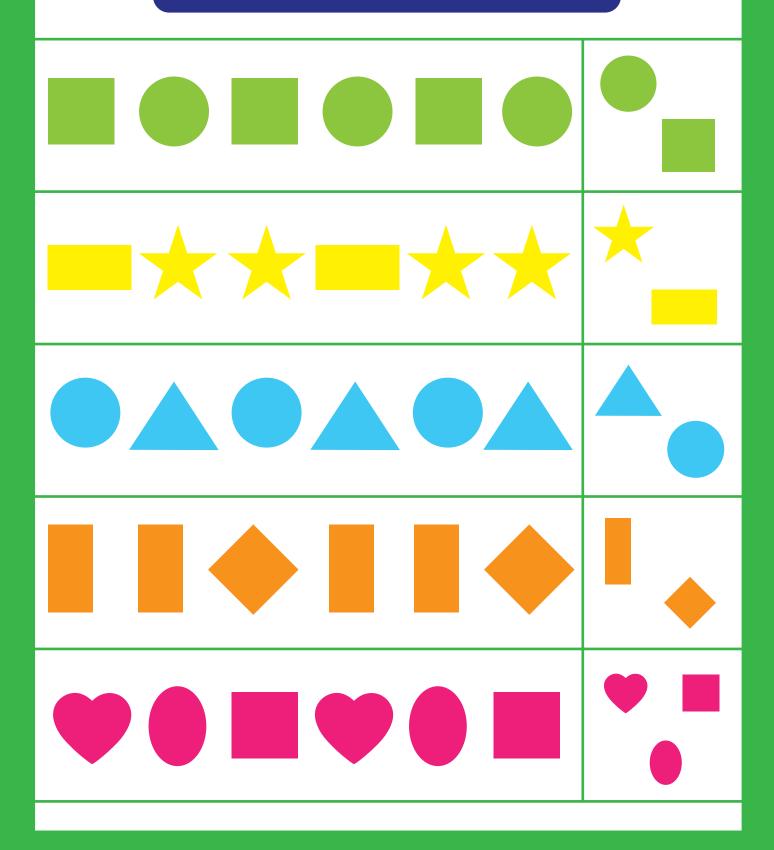

### Pattern Cards with Colors

Circle the shape based on the pattern.

Circle the shape based on the pattern.

Circle the shape based on the pattern.

Cut and paste the correct shape based on the pattern.

Cut and paste the correct shape based on the pattern.

Draw the shape based on the pattern.

Draw the shape based on the pattern.