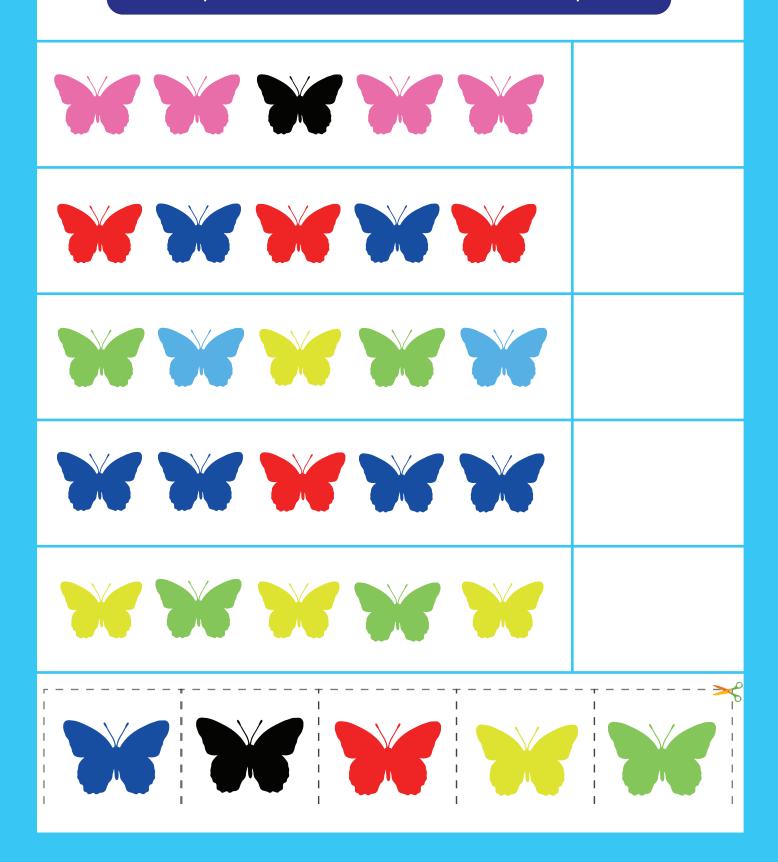

Circle the color based on the pattern.

Cut and paste the correct color based on the pattern.

Cut and paste the correct color based on the pattern.

Color the shape in the middle based on the pattern.

Color the shape in the middle based on the pattern.

# Pattern Cards with Shapes

Cut and paste the correct picture based on the pattern.

Cut and paste the correct picture based on the pattern.