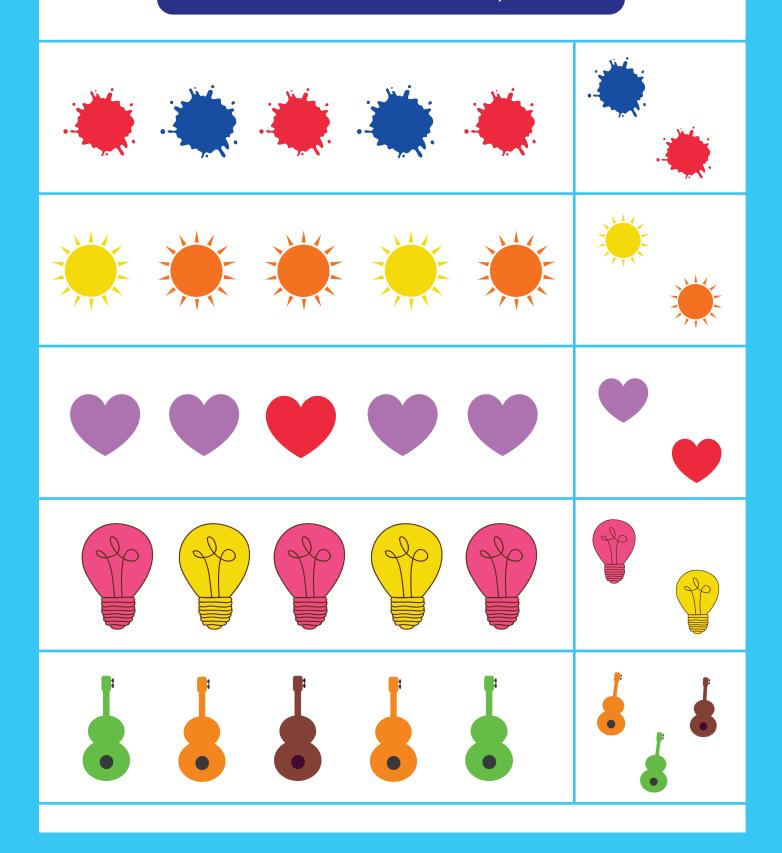

Circle the color based on the pattern.

Cut and paste the correct color based on the pattern.

Cut and paste the correct color based on the pattern.

Color the shape in the middle based on the pattern.

Color the shape in the middle based on the pattern.