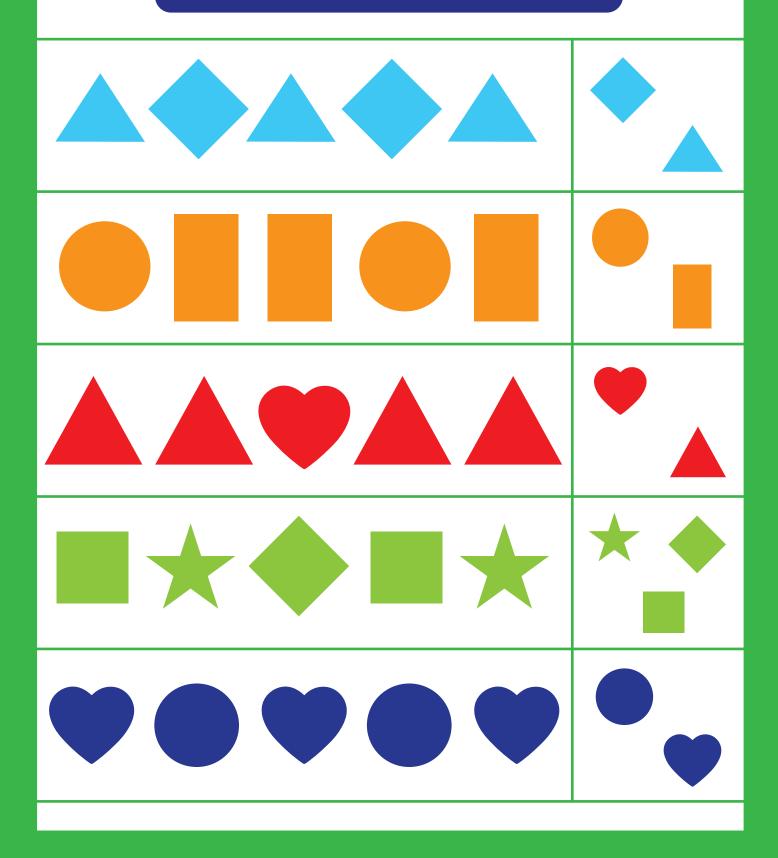

### Pattern Cards with Colors

Circle the shape based on the pattern.

Circle the shape based on the pattern.

Circle the shape based on the pattern.

Cut and paste the correct shape based on the pattern.

Cut and paste the correct shape based on the pattern.