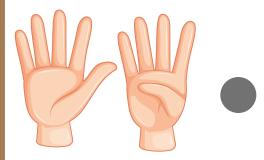

### Match Count with Fingers

• 8

**2** 

• 9

10

4

### Match Count with Fingers

• 3

• 6

• 5

• 7

Match Color Word with Picture

Red •

Orange •