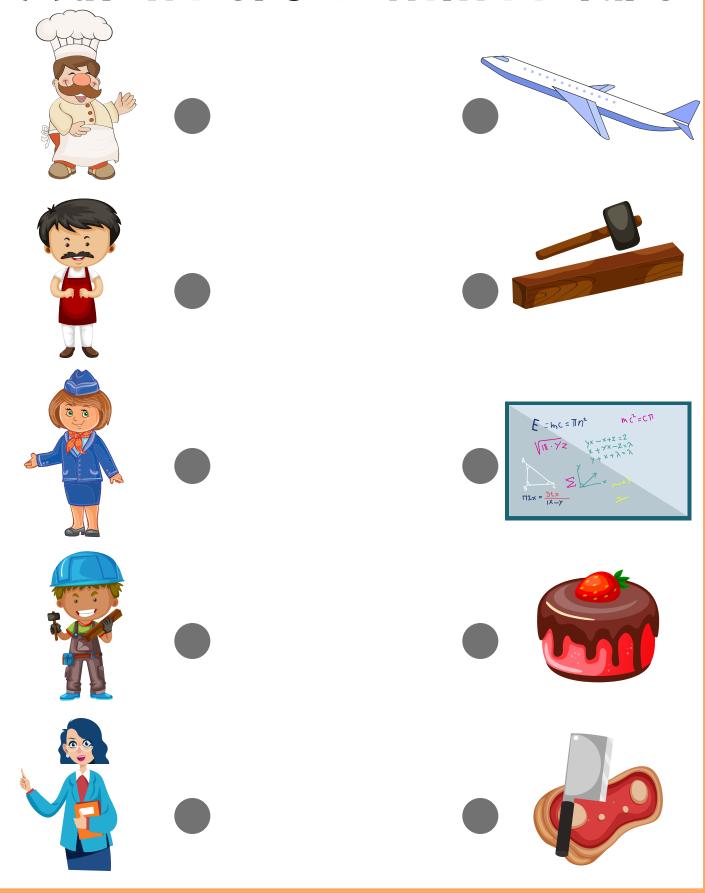

icture

Red •

Orange •

Yellow •

Green •

Blue •









Match Color Word with Picture

Purple •

Pink •

**Brown** 

Black •

White •









### Match Picture by Color



Green



Black



Pink



Blue



Orange

### Match Picture by Color



Yellow



Purple



White



Red



Brown

### Match Picture by Shape



Circle



Triangle



Square



Rectangle



Diamond

### Match Picture by Shape



Oval



Hexagon



Star



Heart

# Match Picture with Its Other Half



# Match Picture with Its Other Half























# Match Picture with Its Shadow



Match Picture with Its Shadow





## Match Parent with Baby



### Match Parent with Baby



### Match Animal with Home



#### Match Animal with Picture



### **Match Person with Picture**



#### Match Person with Picture



### Match Picture with Weather