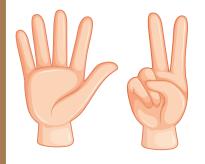

### Match Count with Fingers

• 8

**2** 

• 9

10

4

### Match Count with Fingers

• 3

• 6

• 5

• 7

Match Color Word with Picture

Red •

Orange •