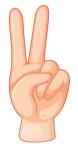

### Match Count with Fingers

• 8

**2** 

• 9

10

4

### Match Count with Fingers

• 3

• 6

• 5

• 7

Match Color Word with Picture

Red •

Orange •