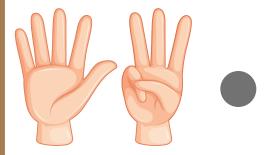

### Match Count with Fingers

• 8

**2** 

• 9

10

4

### Match Count with Fingers

• 3

• 6

• 5

• 7

Match Color Word with Picture

Red •

Orange •