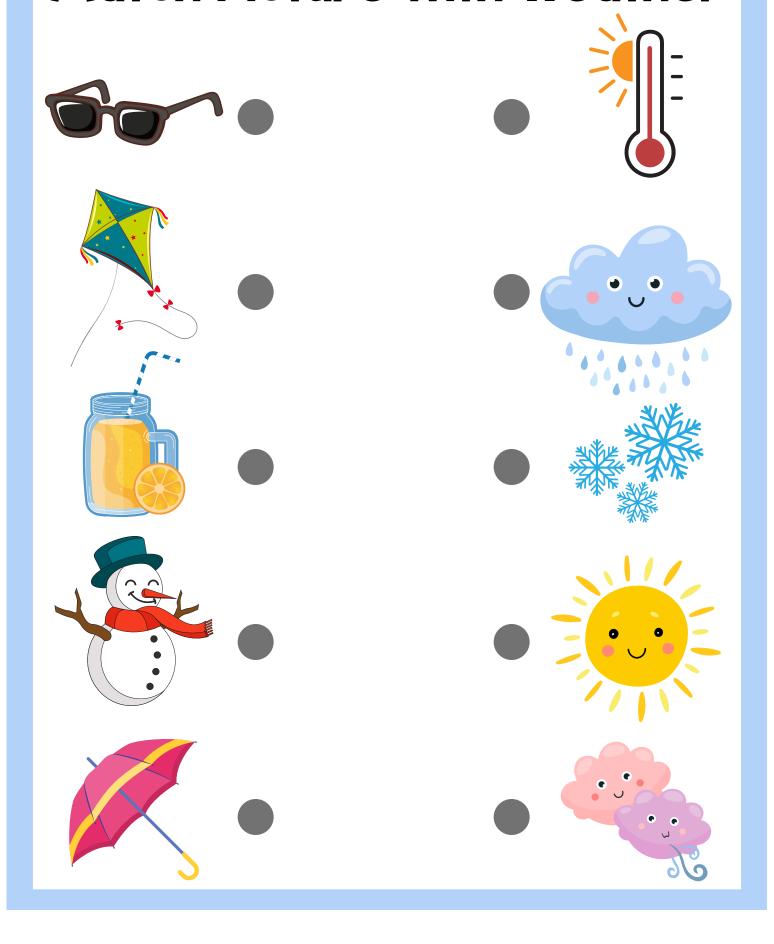

Green •

Blue •









Match Color Word with Picture

Purple •

Pink •

**Brown** 

Black •

White •









### Match Picture by Color



Green



Black



Pink



Blue



Orange

### Match Picture by Color



Yellow



Purple



White



Red



Brown

### Match Picture by Shape



Circle



Triangle



Square



Rectangle



Diamond

### Match Picture by Shape



Oval



Hexagon



Star



Heart

# Match Picture with Its Other Half



# Match Picture with Its Other Half























# Match Picture with Its Shadow



Match Picture with Its Shadow





## Match Parent with Baby



### Match Parent with Baby



### Match Animal with Home



#### Match Animal with Picture



### **Match Person with Picture**



#### Match Person with Picture



### Match Picture with Weather