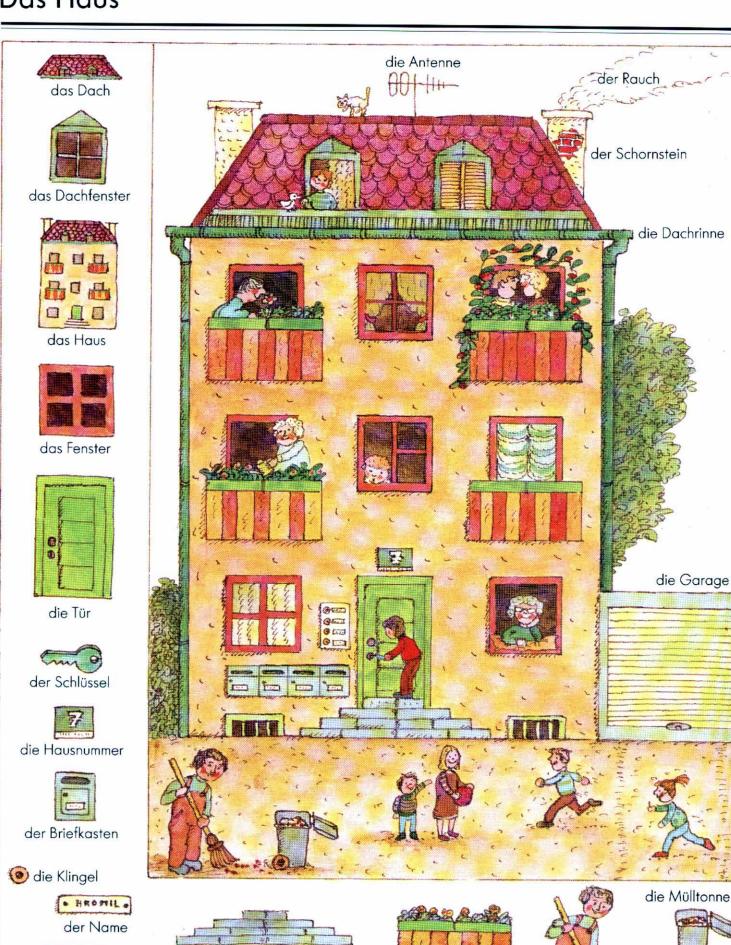

| 42/43 |
| Der Spielplatz                                  | 44/45 |
| Der Verkehr                                     | 46/47 |
| Der Ausflug                                     | 48/49 |
| Der Bauernhof                                   | 50/51 |
| Der Wald                                        | 52/53 |
| Die Jahreszeiten* / Die Monate*                 | 54/55 |
| Die Feste*                                      | 56/57 |
| Die Woche / Der Tag / Die Uhrzeit<br>Das Wetter | 58/59 |
| Die Zahlen* / Die Farben*                       | 60/61 |
| Tätigkeiten* / Eigenschaften*                   | 62/63 |
| Die Erde / Der Weltraum                         | 64/65 |
| Register                                        | 66    |

## Ich und du



#### Ich und du







#### Das Haus



das Kellerfenster

die Treppe

der

Hausmeister

der Balkon

### Das Puppenhaus



#### Die Küche



#### Die Küche



#### Das Frühstück



der Honig

#### Das Frühstück



#### Das Mittagessen



#### Das Mittagessen



#### Das Wohnzimmer



#### Das Wohnzimmer



#### Das Bad





#### Das Kinderzimmer



#### Das Kinderzimmer



# Die Kleidung











#### Der Laden







#### Der Laden







#### Der Supermarkt



#### Der Supermarkt







#### Die Baustelle



#### Die Baustelle









### Das Krankenhaus







### Der Sport





### Der Spielplatz



# Der Spielplatz



#### Der Verkehr



### Der Verkehr







# Der Ausflug



# Der Ausflug



### Der Bauernhof



# Der Bauernhof







#### Die Jahreszeiten\*/ Die Monate\*



### Die Jahreszeiten\*/ Die Monate\*