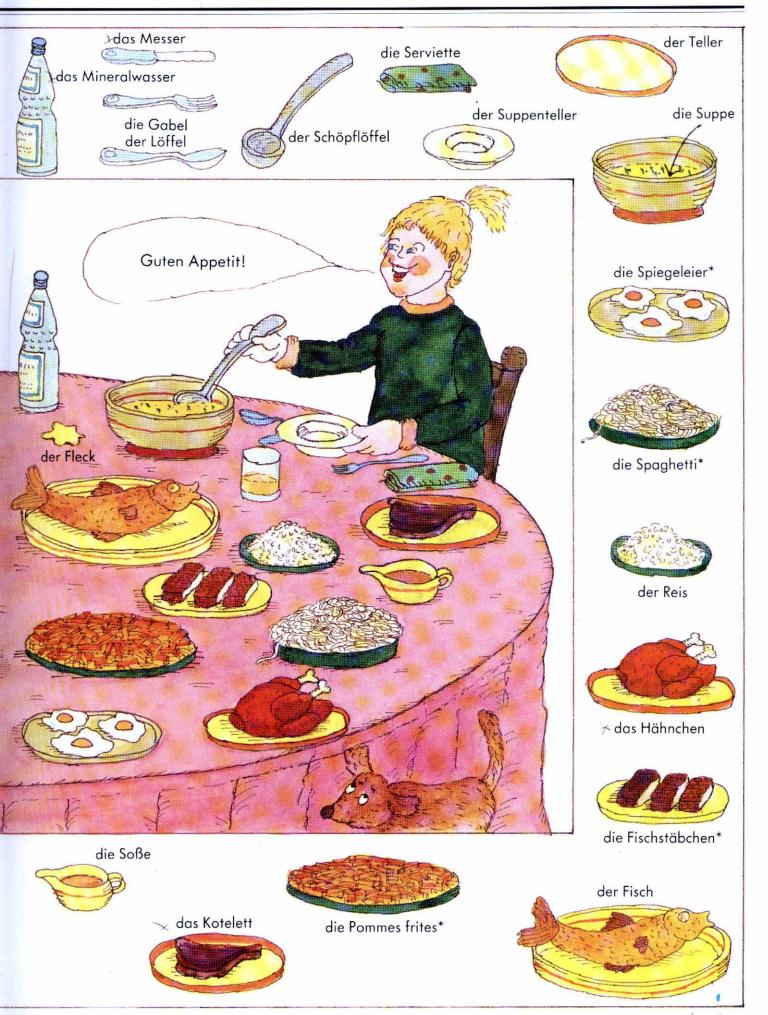

| 50/51 |
| Der Wald                                        | 52/53 |
| Die Jahreszeiten* / Die Monate*                 | 54/55 |
| Die Feste*                                      | 56/57 |
| Die Woche / Der Tag / Die Uhrzeit<br>Das Wetter | 58/59 |
| Die Zahlen* / Die Farben*                       | 60/61 |
| Tätigkeiten* / Eigenschaften*                   | 62/63 |
| Die Erde / Der Weltraum                         | 64/65 |
| Register                                        | 66    |

## Ich und du



#### Ich und du







#### Das Haus



das Kellerfenster

die Treppe

der

Hausmeister

der Balkon

### Das Puppenhaus



#### Die Küche



#### Die Küche



#### Das Frühstück



der Honig

#### Das Frühstück



#### Das Mittagessen



#### Das Mittagessen



#### Das Wohnzimmer



#### Das Wohnzimmer



#### Das Bad





#### Das Kinderzimmer



#### Das Kinderzimmer



# Die Kleidung











#### Der Laden







#### Der Laden







#### Der Supermarkt



#### Der Supermarkt







#### Die Baustelle



#### Die Baustelle









### Das Krankenhaus







### Der Sport





### Der Spielplatz



# Der Spielplatz



#### Der Verkehr



### Der Verkehr







# Der Ausflug



# Der Ausflug



### Der Bauernhof



# Der Bauernhof







#### Die Jahreszeiten\*/ Die Monate\*



### Die Jahreszeiten\*/ Die Monate\*





### Die Feste\*





# Die Woche / Der Tag / Die Uhrzeit



die Woche = 7 Tage\*

der Tag = 24 Stunden\*









zehn Uhr 10<sup>∞</sup>



fünf nach zehn 10<sup>05</sup>



viertel nach zehn 10<sup>15</sup>



halb elf 1