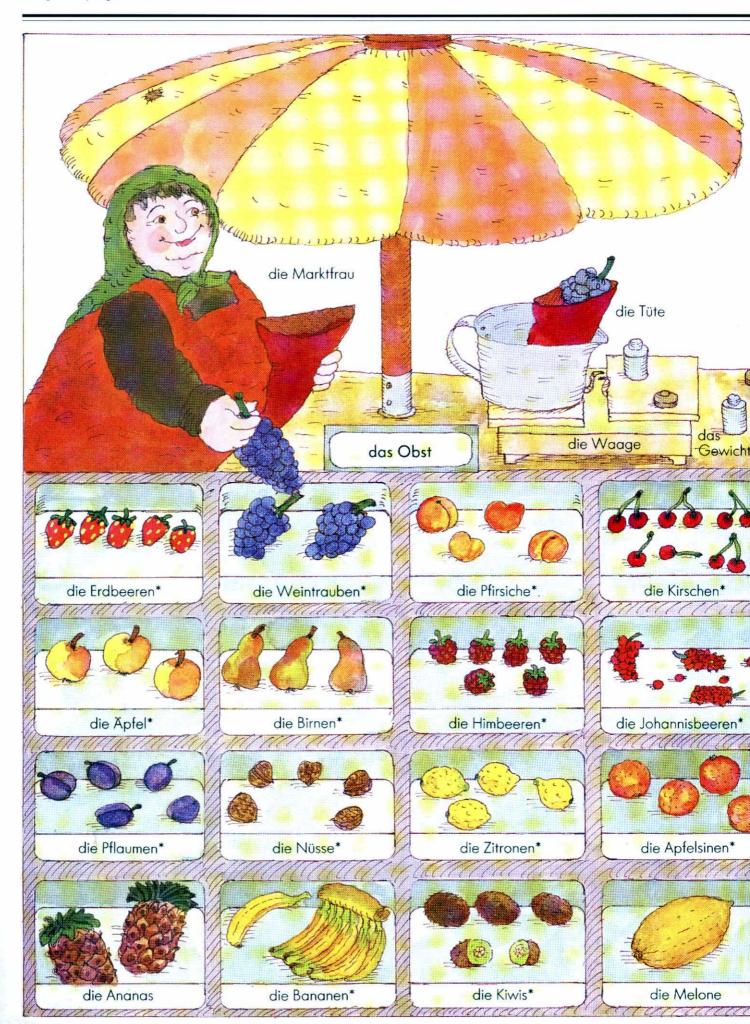

e / Der Tag / Die Uhrzeit<br>Das Wetter | 58/59 |
| Die Zahlen* / Die Farben*                       | 60/61 |
| Tätigkeiten* / Eigenschaften*                   | 62/63 |
| Die Erde / Der Weltraum                         | 64/65 |
| Register                                        | 66    |

## Ich und du



#### Ich und du







#### Das Haus



das Kellerfenster

die Treppe

der

Hausmeister

der Balkon

### Das Puppenhaus



#### Die Küche



#### Die Küche



#### Das Frühstück



der Honig

#### Das Frühstück



#### Das Mittagessen



#### Das Mittagessen



#### Das Wohnzimmer



#### Das Wohnzimmer



#### Das Bad





#### Das Kinderzimmer



#### Das Kinderzimmer



# Die Kleidung











#### Der Laden







#### Der Laden







#### Der Supermarkt



#### Der Supermarkt







#### Die Baustelle



#### Die Baustelle









### Das Krankenhaus







### Der Sport





### Der Spielplatz



# Der Spielplatz



#### Der Verkehr



### Der Verkehr







# Der Ausflug



# Der Ausflug



### Der Bauernhof



# Der Bauernhof







#### Die Jahreszeiten\*/ Die Monate\*



### Die Jahreszeiten\*/ Die Monate\*





### Die Feste\*





# Die Woche / Der Tag / Die Uhrzeit



die Woche = 7 Tage\*

der Tag = 24 Stunden\*









zehn Uhr 10<sup>∞</sup>



fünf nach zehn 10<sup>05</sup>



viertel nach zehn 10<sup>15</sup>



halb elf 10<sup>30</sup>



viertel vor elf 10<sup>45</sup>



zehn vor elf 10<sup>50</sup>

#### die Tageszeiten\*





















# Eigenschaften\*



# Die Erde / Der Weltraum



# Die Erde / Der Weltraum



| A      |