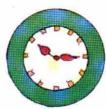

# Die Woche / Der Tag / Die Uhrzeit

die Woche = 7 Tage\*

der Tag = 24 Stunden\*

zehn Uhr 10<sup>∞</sup>

fünf nach zehn 10<sup>05</sup>

viertel nach zehn 10<sup>15</sup>

halb elf 10<sup>30</sup>

viertel vor elf 10<sup>45</sup>

zehn vor elf 10<sup>50</sup>