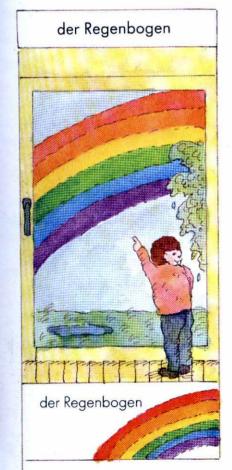

# Die Woche / Der Tag / Die Uhrzeit

die Woche = 7 Tage\*

der Tag = 24 Stunden\*

zehn Uhr 10<sup>∞</sup>

fünf nach zehn 10<sup>05</sup>

viertel nach zehn 10<sup>15</sup>

halb elf 10<sup>30</sup>

viertel vor elf 10<sup>45</sup>