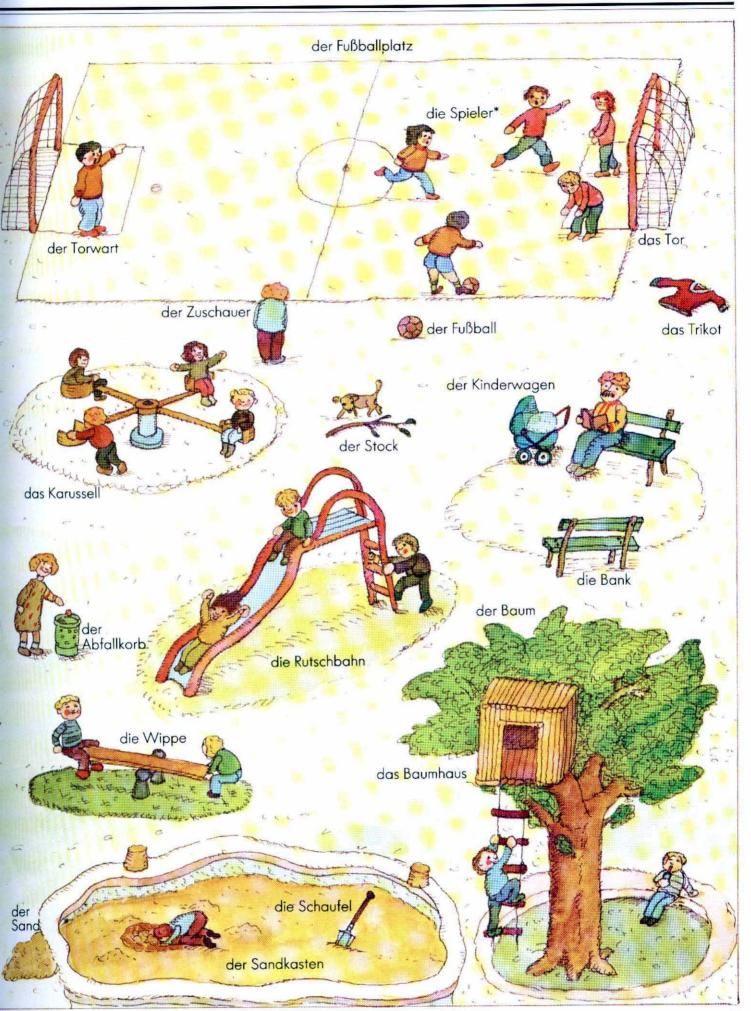

*                   | 62/63 |
| Die Erde / Der Weltraum                         | 64/65 |
| Register                                        | 66    |

## Ich und du



#### Ich und du







#### Das Haus



das Kellerfenster

die Treppe

der

Hausmeister

der Balkon

### Das Puppenhaus



#### Die Küche



#### Die Küche



#### Das Frühstück



der Honig

#### Das Frühstück



#### Das Mittagessen



#### Das Mittagessen



#### Das Wohnzimmer



#### Das Wohnzimmer



#### Das Bad





#### Das Kinderzimmer



#### Das Kinderzimmer



# Die Kleidung











#### Der Laden







#### Der Laden







#### Der Supermarkt



#### Der Supermarkt







#### Die Baustelle



#### Die Baustelle









### Das Krankenhaus







### Der Sport





### Der Spielplatz



# Der Spielplatz



#### Der Verkehr



### Der Verkehr







# Der Ausflug



# Der Ausflug



### Der Bauernhof



# Der Bauernhof







#### Die Jahreszeiten\*/ Die Monate\*



### Die Jahreszeiten\*/ Die Monate\*





### Die Feste\*





# Die Woche / Der Tag / Die Uhrzeit



die Woche = 7 Tage\*

der Tag = 24 Stunden\*









zehn Uhr 10<sup>∞</sup>



fünf nach zehn 10<sup>05</sup>



viertel nach zehn 10<sup>15</sup>



halb elf 10<sup>30</sup>



viertel vor elf 10<sup>45</sup>



zehn vor elf 10<sup>50</sup>

#### die Tageszeiten\*





















# Eigenschaften\*



# Die Erde / Der Weltraum



# Die Erde / Der Weltraum



| A      |                                                       | dia Băuaria dia Băuarianan* 50/51