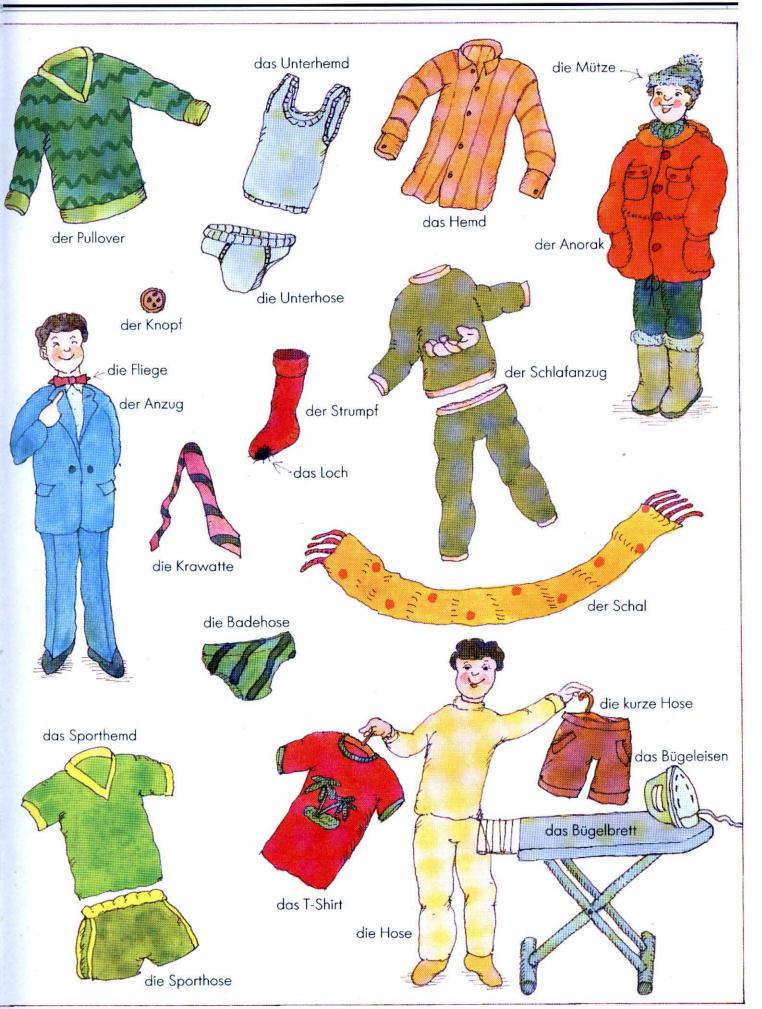

*                 | 54/55 |
| Die Feste*                                      | 56/57 |
| Die Woche / Der Tag / Die Uhrzeit<br>Das Wetter | 58/59 |
| Die Zahlen* / Die Farben*                       | 60/61 |
| Tätigkeiten* / Eigenschaften*                   | 62/63 |
| Die Erde / Der Weltraum                         | 64/65 |
| Register                                        | 66    |

## Ich und du



#### Ich und du







#### Das Haus



das Kellerfenster

die Treppe

der

Hausmeister

der Balkon

### Das Puppenhaus



#### Die Küche



#### Die Küche



#### Das Frühstück



der Honig

#### Das Frühstück



#### Das Mittagessen



#### Das Mittagessen



#### Das Wohnzimmer



#### Das Wohnzimmer



#### Das Bad





#### Das Kinderzimmer



#### Das Kinderzimmer



# Die Kleidung











#### Der Laden







#### Der Laden







#### Der Supermarkt



#### Der Supermarkt







#### Die Baustelle



#### Die Baustelle









### Das Krankenhaus







### Der Sport





### Der Spielplatz



# Der Spielplatz



#### Der Verkehr



### Der Verkehr







# Der Ausflug



# Der Ausflug



### Der Bauernhof



# Der Bauernhof







#### Die Jahreszeiten\*/ Die Monate\*



### Die Jahreszeiten\*/ Die Monate\*





### Die Feste\*





# Die Woche / Der Tag / Die Uhrzeit



die Woche = 7 Tage\*

der Tag = 24 Stunden\*









zehn Uhr 10<sup>∞</sup>



fünf nach zehn 10<sup>05</sup>



viertel nach zehn 10<sup>15</sup>



halb elf 10<sup>30</sup>



viertel vor elf 10<sup>45</sup>



zehn vor elf 10<sup>50</sup>

#### die Tageszeiten\*





















# Eigen