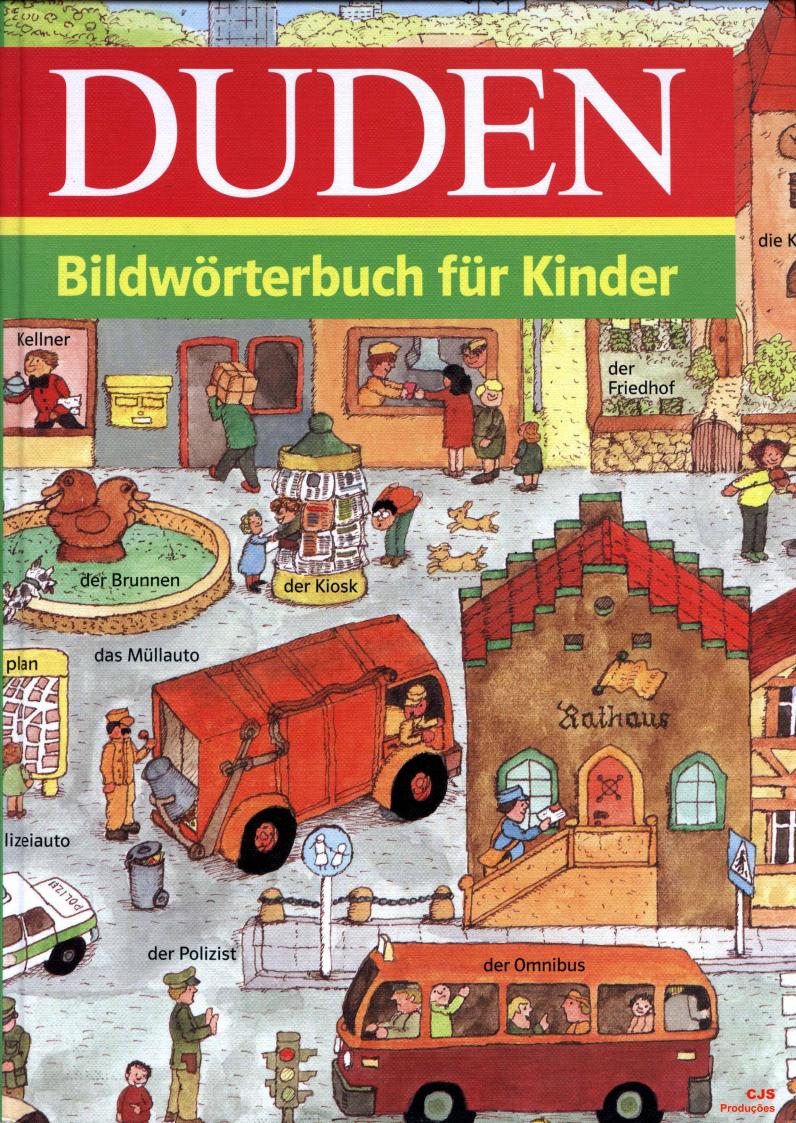

# DUDEN

# Bildwörterbuch für Kinder

von Monika Paschmann und Dirk-Holger Teichmann

> DUDENVERLAG Mannheim · Leipzig · Wien · Zürich

# Inhalt

| Ich und du                                      | 6/7   |
|-------------------------------------------------|-------|
| Kinder* und Erwachsene* / Die Familie           | 8/9   |
| Das Haus / Das Puppenhaus                       | 10/11 |
| Die Küche                                       | 12/13 |
| Das Frühstück                                   | 14/15 |
| Das Mittagessen                                 | 16/17 |
| Das Wohnzimmer                                  | 18/19 |
| Das Bad                                         | 20/21 |
| Das Kinderzimmer                                | 22/23 |
| Die Kleidung                                    | 24/25 |
| Die Stadt                                       | 26/27 |
| Der Laden                                       | 28/29 |
| Der Supermarkt                                  | 30/31 |
| Der Markt                                       | 32/33 |
| Die Baustelle                                   | 34/35 |
| Der Zoo                                         | 36/37 |
| Das Krankenhaus                                 | 38/39 |
| Die Schule                                      | 40/41 |
| Der Sport                                       | 42/43 |
| Der Spielplatz                                  | 44/45 |
| Der Verkehr                                     | 46/47 |
| Der Ausflug                                     | 48/49 |
| Der Bauernhof                                   | 50/51 |
| Der Wald                                        | 52/53 |
| Die Jahreszeiten* / Die Monate*                 | 54/55 |
| Die Feste*                                      | 56/57 |
| Die Woche / Der Tag / Die Uhrzeit<br>Das Wetter | 58/59 |
| Die Zahlen* / Die Farben*                       | 60/61 |
| Tätigkeiten* / Eigenschaften*                   | 62/63 |
| Die Erde / Der Weltraum                         | 64/65 |
| Register                                        | 66    |