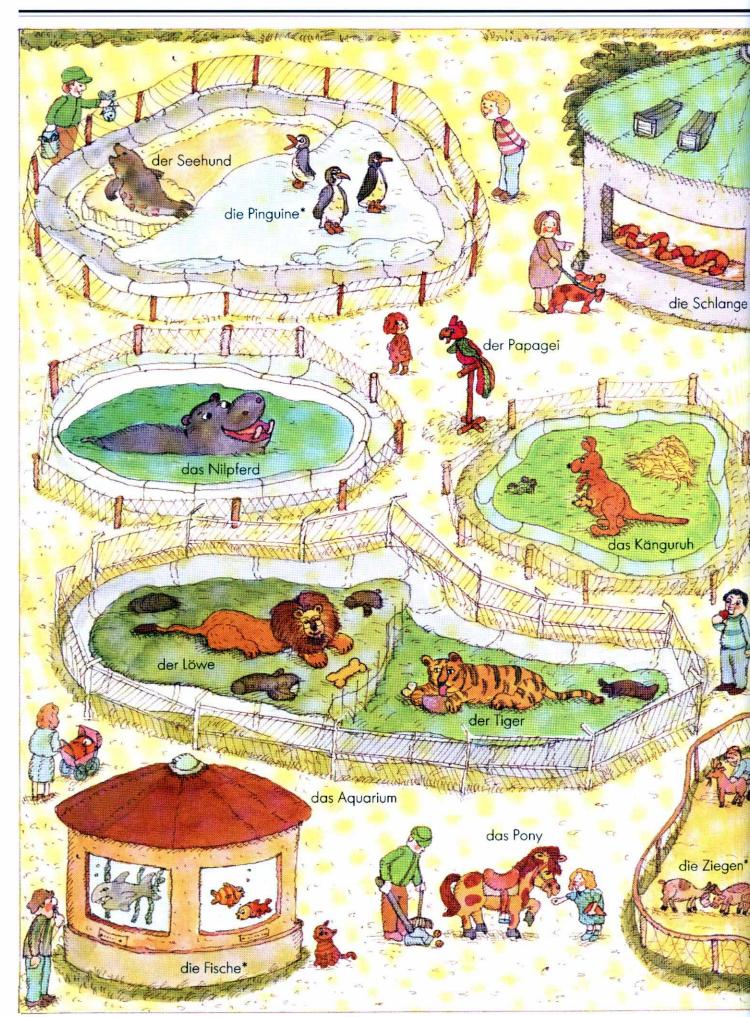

|
| Die Zahlen* / Die Farben*                       | 60/61 |
| Tätigkeiten* / Eigenschaften*                   | 62/63 |
| Die Erde / Der Weltraum                         | 64/65 |
| Register                                        | 66    |

## Ich und du



#### Ich und du







#### Das Haus



das Kellerfenster

die Treppe

der

Hausmeister

der Balkon

### Das Puppenhaus



#### Die Küche



#### Die Küche



#### Das Frühstück



der Honig

#### Das Frühstück



#### Das Mittagessen



#### Das Mittagessen



#### Das Wohnzimmer



#### Das Wohnzimmer



#### Das Bad





#### Das Kinderzimmer



#### Das Kinderzimmer



# Die Kleidung











#### Der Laden







#### Der Laden







#### Der Supermarkt



#### Der Supermarkt







#### Die Baustelle



#### Die Baustelle









### Das Krankenhaus







### Der Sport





### Der Spielplatz



# Der Spielplatz



#### Der Verkehr



### Der Verkehr







# Der Ausflug



# Der Ausflug



### Der Bauernhof



# Der Bauernhof







#### Die Jahreszeiten\*/ Die Monate\*



### Die Jahreszeiten\*/ Die Monate\*





### Die Feste\*





# Die Woche / Der Tag / Die Uhrzeit



die Woche = 7 Tage\*

der Tag = 24 Stunden\*









zehn Uhr 10<sup>∞</sup>



fünf nach zehn 10<sup>05</sup>



viertel nach zehn 10<sup>15</sup>



halb elf 10<sup>30</sup>



viertel vor elf 10<sup>45</sup>



zehn vor elf 10<sup>50</sup>

#### die Tageszeiten\*





















# Eigenschaften\*



# Die Erde / Der Weltraum



# Die Erde / Der Weltraum



| A      |                                                       | dia Bău