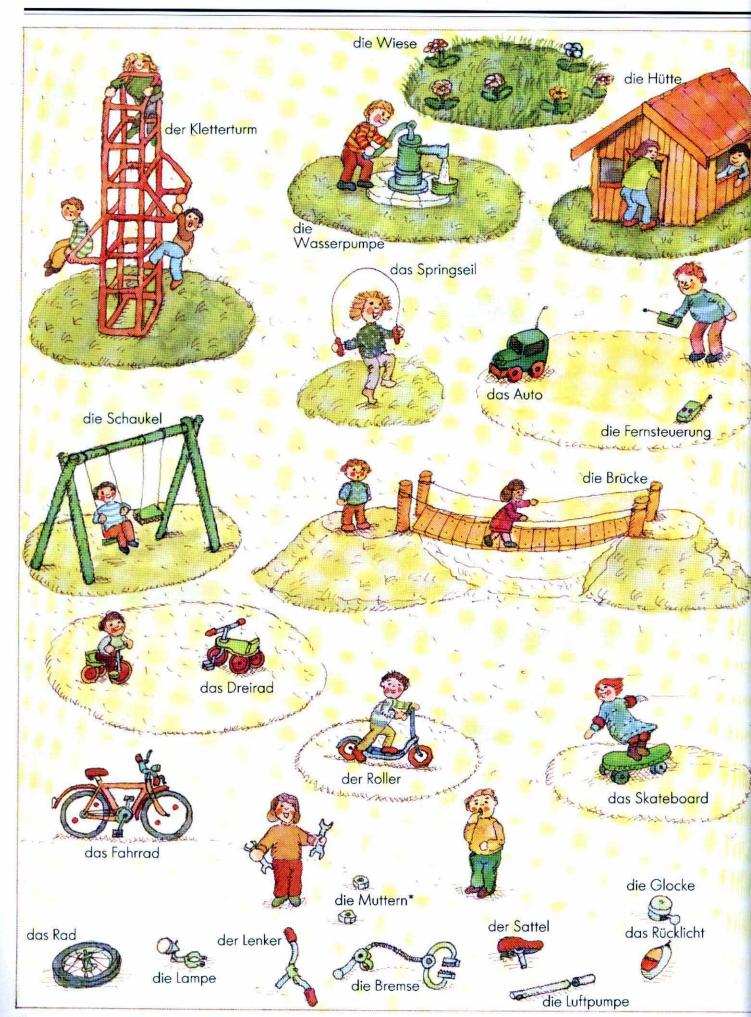

ten* / Eigenschaften*                   | 62/63 |
| Die Erde / Der Weltraum                         | 64/65 |
| Register                                        | 66    |

## Ich und du



#### Ich und du







#### Das Haus



das Kellerfenster

die Treppe

der

Hausmeister

der Balkon

### Das Puppenhaus



#### Die Küche



#### Die Küche



#### Das Frühstück



der Honig

#### Das Frühstück



#### Das Mittagessen



#### Das Mittagessen



#### Das Wohnzimmer



#### Das Wohnzimmer



#### Das Bad





#### Das Kinderzimmer



#### Das Kinderzimmer



# Die Kleidung











#### Der Laden







#### Der Laden







#### Der Supermarkt



#### Der Supermarkt







#### Die Baustelle



#### Die Baustelle









### Das Krankenhaus







### Der Sport





### Der Spielplatz



# Der Spielplatz



#### Der Verkehr



### Der Verkehr







# Der Ausflug



# Der Ausflug



### Der Bauernhof



# Der Bauernhof







#### Die Jahreszeiten\*/ Die Monate\*



### Die Jahreszeiten\*/ Die Monate\*





### Die Feste\*





# Die Woche / Der Tag / Die Uhrzeit



die Woche = 7 Tage\*

der Tag = 24 Stunden\*









zehn Uhr 10<sup>∞</sup>



fünf nach zehn 10<sup>05</sup>



viertel nach zehn 10<sup>15</sup>



halb elf 10<sup>30</sup>



viertel vor elf 10<sup>45</sup>



zehn vor elf 10<sup>50</sup>

#### die Tageszeiten\*





















# Eigenschaften\*



# Die Erde / Der Weltraum



# Die Erde / Der Weltraum



| A      |                                                       | dia Băuaria dia Băuarianan* 50/51