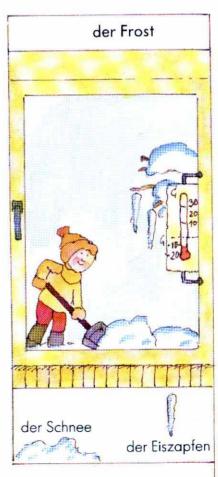

# Die Woche / Der Tag / Die Uhrzeit

die Woche = 7 Tage\*

der Tag = 24 Stunden\*

zehn Uhr 10<sup>∞</sup>

fünf nach zehn 10<sup>05</sup>

viertel nach zehn 10<sup>15</sup>

halb elf 10<sup>30</sup>

viertel vor elf 10<sup>45</sup>