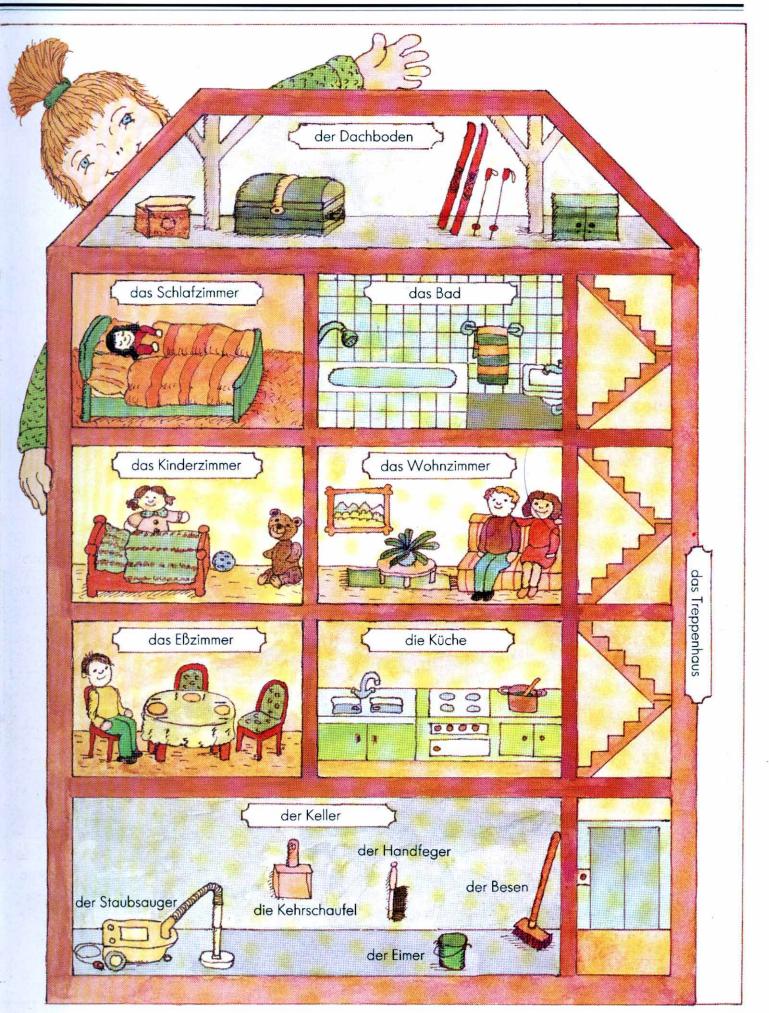

| Der Verkehr                                     | 46/47 |
| Der Ausflug                                     | 48/49 |
| Der Bauernhof                                   | 50/51 |
| Der Wald                                        | 52/53 |
| Die Jahreszeiten* / Die Monate*                 | 54/55 |
| Die Feste*                                      | 56/57 |
| Die Woche / Der Tag / Die Uhrzeit<br>Das Wetter | 58/59 |
| Die Zahlen* / Die Farben*                       | 60/61 |
| Tätigkeiten* / Eigenschaften*                   | 62/63 |
| Die Erde / Der Weltraum                         | 64/65 |
| Register                                        | 66    |

## Ich und du



#### Ich und du







#### Das Haus



das Kellerfenster

die Treppe

der

Hausmeister

der Balkon

### Das Puppenhaus



#### Die Küche



#### Die Küche



#### Das Frühstück



der Honig

#### Das Frühstück



#### Das Mittagessen



#### Das Mittagessen



#### Das Wohnzimmer



#### Das Wohnzimmer



#### Das Bad





#### Das Kinderzimmer



#### Das Kinderzimmer



# Die Kleidung











#### Der Laden







#### Der Laden







#### Der Supermarkt



#### Der Supermarkt







#### Die Baustelle



#### Die Baustelle









### Das Krankenhaus







### Der Sport





### Der Spielplatz



# Der Spielplatz



#### Der Verkehr



### Der Verkehr







# Der Ausflug



# Der Ausflug



### Der Bauernhof



# Der Bauernhof







#### Die Jahreszeiten\*/ Die Monate\*



### Die Jahreszeiten\*/ Die Monate\*





### Die Feste\*





# Die Woche / Der Tag / Die Uhrzeit



die Woche = 7 Tage\*

d