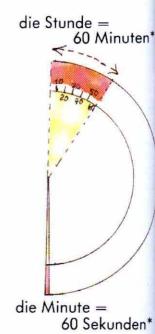

# Die Woche / Der Tag / Die Uhrzeit

die Woche = 7 Tage\*

der Tag = 24 Stunden\*

zehn Uhr 10<sup>∞</sup>

fünf nach zehn 10<sup>05</sup>

viertel nach zehn 10<sup>15</sup>

halb elf 10<sup>30</sup>

viertel vor elf 10<sup>45</sup>