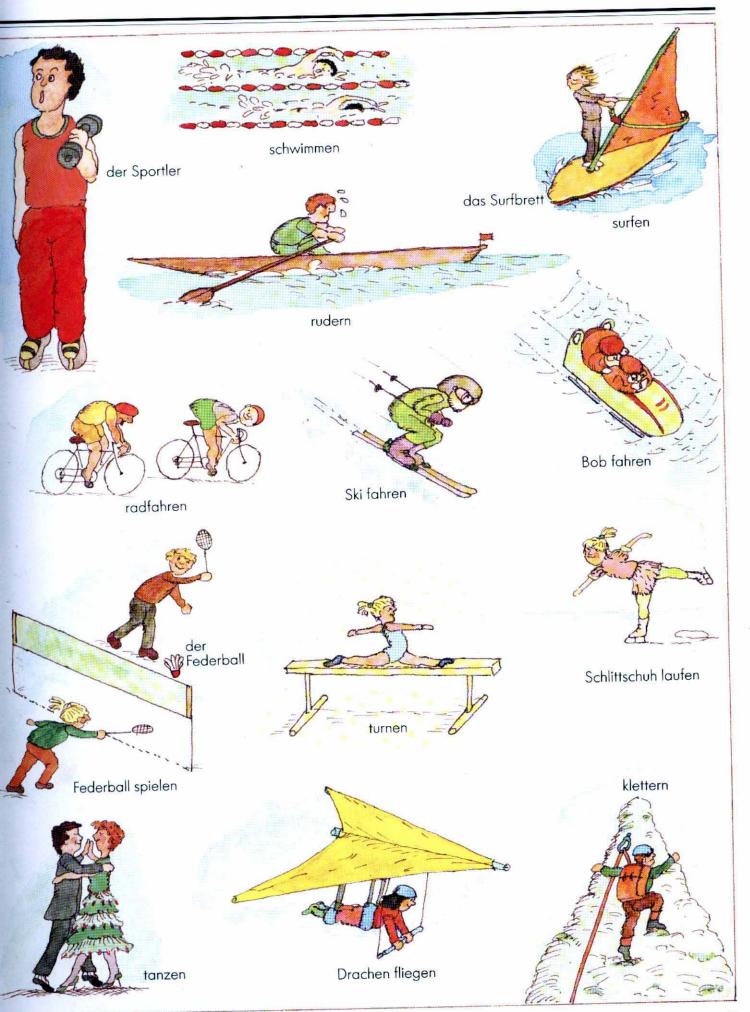

| 60/61 |
| Tätigkeiten* / Eigenschaften*                   | 62/63 |
| Die Erde / Der Weltraum                         | 64/65 |
| Register                                        | 66    |

## Ich und du



#### Ich und du







#### Das Haus



das Kellerfenster

die Treppe

der

Hausmeister

der Balkon

### Das Puppenhaus



#### Die Küche



#### Die Küche



#### Das Frühstück



der Honig

#### Das Frühstück



#### Das Mittagessen



#### Das Mittagessen



#### Das Wohnzimmer



#### Das Wohnzimmer



#### Das Bad





#### Das Kinderzimmer



#### Das Kinderzimmer



# Die Kleidung











#### Der Laden







#### Der Laden







#### Der Supermarkt



#### Der Supermarkt







#### Die Baustelle



#### Die Baustelle









### Das Krankenhaus







### Der Sport





### Der Spielplatz



# Der Spielplatz



#### Der Verkehr



### Der Verkehr







# Der Ausflug



# Der Ausflug



### Der Bauernhof



# Der Bauernhof







#### Die Jahreszeiten\*/ Die Monate\*



### Die Jahreszeiten\*/ Die Monate\*





### Die Feste\*





# Die Woche / Der Tag / Die Uhrzeit



die Woche = 7 Tage\*

der Tag = 24 Stunden\*









zehn Uhr 10<sup>∞</sup>



fünf nach zehn 10<sup>05</sup>



viertel nach zehn 10<sup>15</sup>



halb elf 10<sup>30</sup>



viertel vor elf 10<sup>45</sup>



zehn vor elf 10<sup>50</sup>

#### die Tageszeiten\*





















# Eigenschaften\*



# Die Erde / Der Weltraum



# Die Erde / Der Weltraum



| A      |                                                       | dia Băuaria dia Băuarianan* 50/51