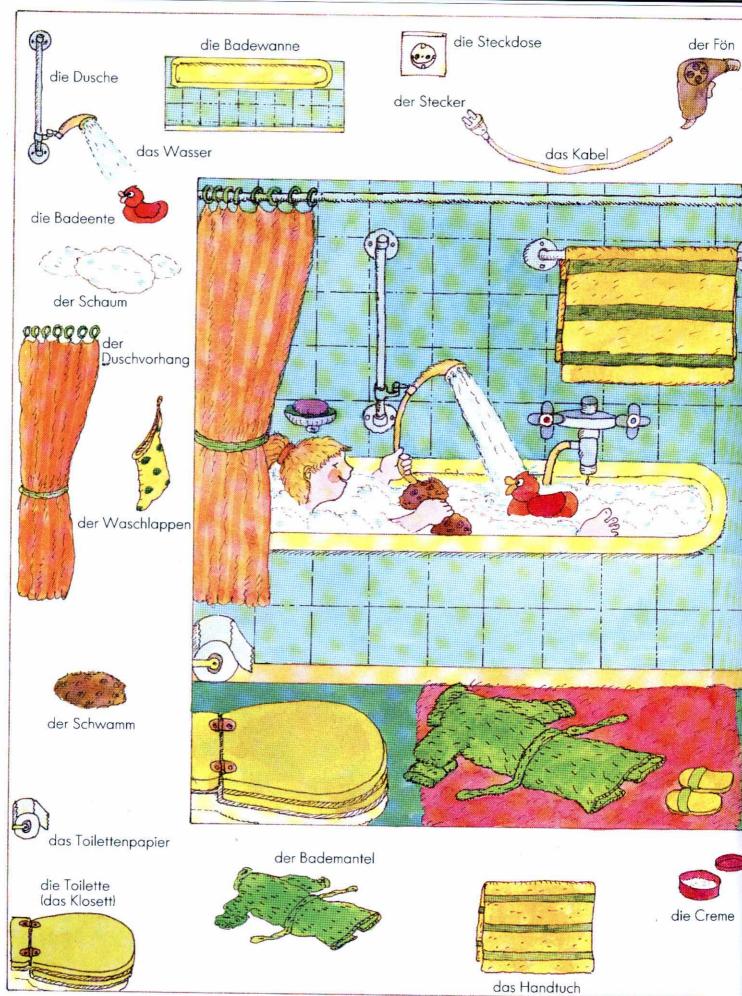

| 52/53 |
| Die Jahreszeiten* / Die Monate*                 | 54/55 |
| Die Feste*                                      | 56/57 |
| Die Woche / Der Tag / Die Uhrzeit<br>Das Wetter | 58/59 |
| Die Zahlen* / Die Farben*                       | 60/61 |
| Tätigkeiten* / Eigenschaften*                   | 62/63 |
| Die Erde / Der Weltraum                         | 64/65 |
| Register                                        | 66    |

## Ich und du



#### Ich und du







#### Das Haus



das Kellerfenster

die Treppe

der

Hausmeister

der Balkon

### Das Puppenhaus



#### Die Küche



#### Die Küche



#### Das Frühstück



der Honig

#### Das Frühstück



#### Das Mittagessen



#### Das Mittagessen



#### Das Wohnzimmer



#### Das Wohnzimmer



#### Das Bad





#### Das Kinderzimmer



#### Das Kinderzimmer



# Die Kleidung











#### Der Laden







#### Der Laden







#### Der Supermarkt



#### Der Supermarkt







#### Die Baustelle



#### Die Baustelle









### Das Krankenhaus







### Der Sport





### Der Spielplatz



# Der Spielplatz



#### Der Verkehr



### Der Verkehr







# Der Ausflug



# Der Ausflug



### Der Bauernhof



# Der Bauernhof







#### Die Jahreszeiten\*/ Die Monate\*



### Die Jahreszeiten\*/ Die Monate\*





### Die Feste\*





# Die Woche / Der Tag / Die Uhrzeit



die Woche = 7 Tage\*

der Tag = 24 Stunden\*









zehn Uhr 10<sup>∞</sup>



fünf nach zehn 10<sup>05</sup>



viertel nach zehn 10<sup>15</sup>



halb elf 10<sup>30</sup>



viertel vor elf 10<sup>45</sup>



zehn vor