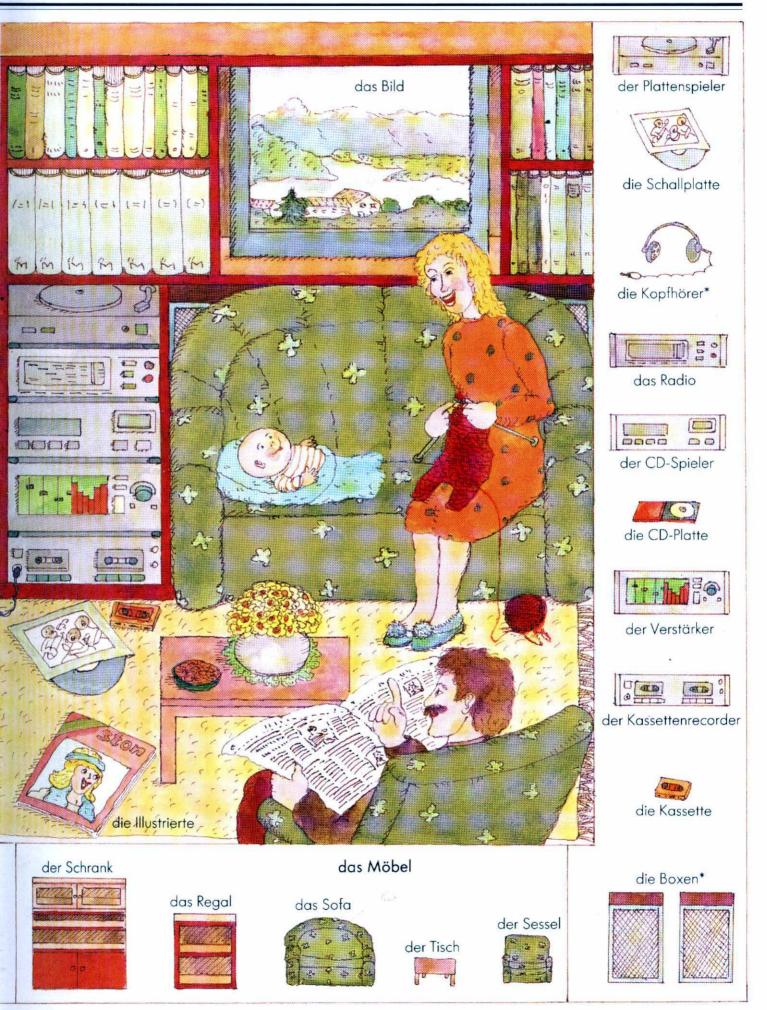

r Wald                                        | 52/53 |
| Die Jahreszeiten* / Die Monate*                 | 54/55 |
| Die Feste*                                      | 56/57 |
| Die Woche / Der Tag / Die Uhrzeit<br>Das Wetter | 58/59 |
| Die Zahlen* / Die Farben*                       | 60/61 |
| Tätigkeiten* / Eigenschaften*                   | 62/63 |
| Die Erde / Der Weltraum                         | 64/65 |
| Register                                        | 66    |

## Ich und du



#### Ich und du







#### Das Haus



das Kellerfenster

die Treppe

der

Hausmeister

der Balkon

### Das Puppenhaus



#### Die Küche



#### Die Küche



#### Das Frühstück



der Honig

#### Das Frühstück



#### Das Mittagessen



#### Das Mittagessen



#### Das Wohnzimmer



#### Das Wohnzimmer



#### Das Bad





#### Das Kinderzimmer



#### Das Kinderzimmer



# Die Kleidung











#### Der Laden







#### Der Laden







#### Der Supermarkt



#### Der Supermarkt







#### Die Baustelle



#### Die Baustelle









### Das Krankenhaus







### Der Sport





### Der Spielplatz



# Der Spielplatz



#### Der Verkehr



### Der Verkehr







# Der Ausflug



# Der Ausflug



### Der Bauernhof



# Der Bauernhof







#### Die Jahreszeiten\*/ Die Monate\*



### Die Jahreszeiten\*/ Die Monate\*





### Die Feste\*





# Die Woche / Der Tag / Die Uhrzeit



die Woche = 7 Tage\*

der Tag = 24 Stunden\*









zehn Uhr 10<sup>∞</sup>



fünf nach zehn 10<sup>05</sup>



viertel nach zehn 10<sup>15</sup>



halb elf 10<sup>30</sup>



viertel vor elf 10<sup>45</s