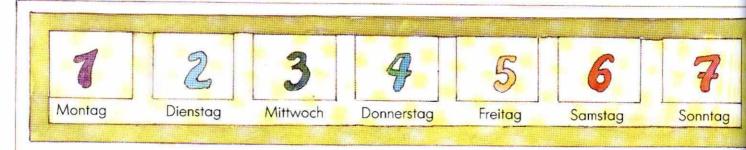

# Die Woche / Der Tag / Die Uhrzeit

die Woche = 7 Tage\*

der Tag = 24 Stunden\*

zehn Uhr 10<sup>∞</sup>

fünf nach zehn 10<sup>05</sup>

viertel nach zehn 10<sup>15</sup>

halb elf 10<sup>30</sup>

viertel vor elf 10<sup>45</sup>