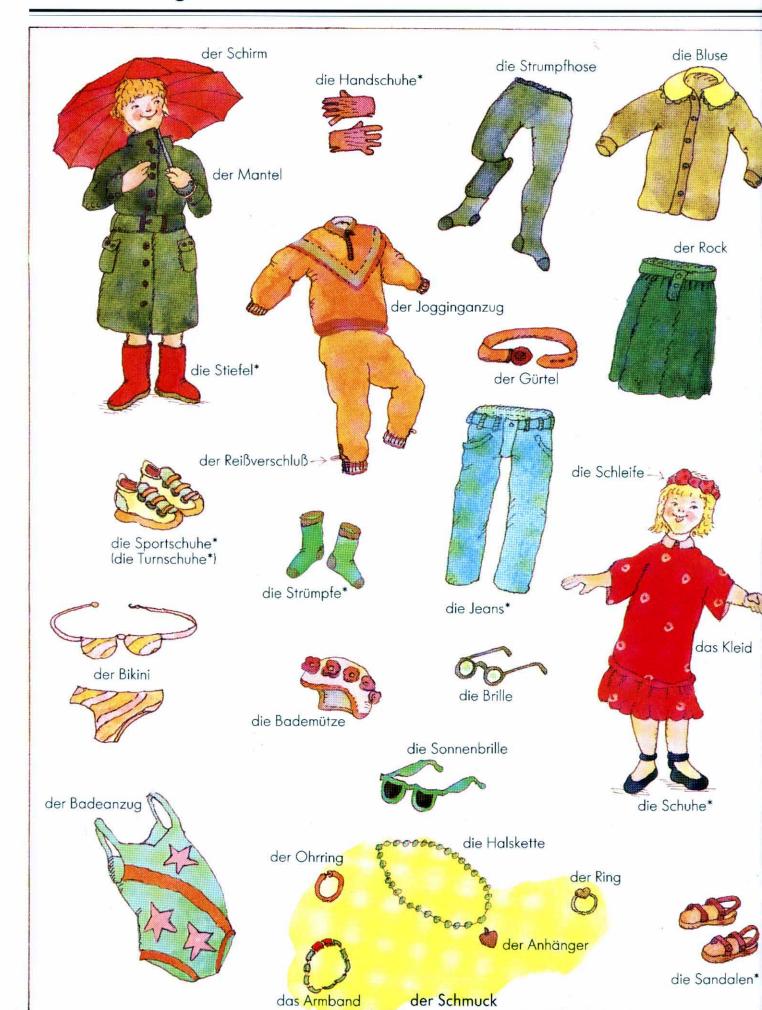

te*                 | 54/55 |
| Die Feste*                                      | 56/57 |
| Die Woche / Der Tag / Die Uhrzeit<br>Das Wetter | 58/59 |
| Die Zahlen* / Die Farben*                       | 60/61 |
| Tätigkeiten* / Eigenschaften*                   | 62/63 |
| Die Erde / Der Weltraum                         | 64/65 |
| Register                                        | 66    |

## Ich und du



#### Ich und du







#### Das Haus



das Kellerfenster

die Treppe

der

Hausmeister

der Balkon

### Das Puppenhaus



#### Die Küche



#### Die Küche



#### Das Frühstück



der Honig

#### Das Frühstück



#### Das Mittagessen



#### Das Mittagessen



#### Das Wohnzimmer



#### Das Wohnzimmer



#### Das Bad





#### Das Kinderzimmer



#### Das Kinderzimmer



# Die Kleidung











#### Der Laden







#### Der Laden







#### Der Supermarkt



#### Der Supermarkt







#### Die Baustelle



#### Die Baustelle









### Das Krankenhaus







### Der Sport





### Der Spielplatz



# Der Spielplatz



#### Der Verkehr



### Der Verkehr







# Der Ausflug



# Der Ausflug



### Der Bauernhof



# Der Bauernhof







#### Die Jahreszeiten\*/ Die Monate\*



### Die Jahreszeiten\*/ Die Monate\*





### Die Feste\*





# Die Woche / Der Tag / Die Uhrzeit



die Woche = 7 Tage\*

der Tag = 24 Stunden\*









zehn Uhr 10<sup>∞</sup>



fünf nach zehn 10<sup>05</sup>



viertel nach zehn 10<sup>15</sup>



halb elf 10<sup>30</sup>



viertel vor elf 10<sup>45</sup>



zehn vor elf 10<sup>50</sup>

#### die Tageszeiten\*





















# Eig