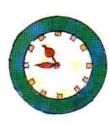

# Die Woche / Der Tag / Die Uhrzeit

die Woche = 7 Tage\*

der Tag = 24 Stunden\*

zehn Uhr 10<sup>∞</sup>

fünf nach zehn 10<sup>05</sup>

viertel nach zehn 10<sup>15</sup>

halb elf 10<sup>30</sup>

viertel vor elf 10<sup>45</sup>

zehn vor elf 10<sup>50</sup>