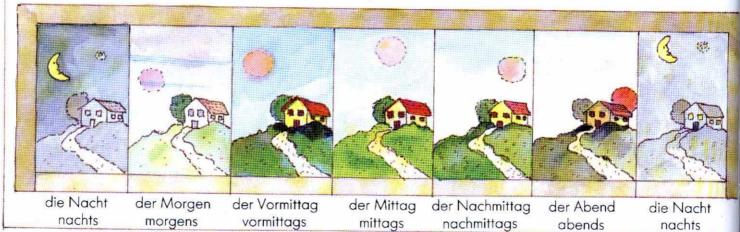

# Die Woche / Der Tag / Die Uhrzeit

die Woche = 7 Tage\*

der Tag = 24 Stunden\*

zehn Uhr 10<sup>∞</sup>

fünf nach zehn 10<sup>05</sup>

viertel nach zehn 10<sup>15</sup>

halb elf 10<sup>30</sup>

viertel vor elf 10<sup>45</sup>

zehn vor elf 10<sup>50</sup>

#### die Tageszeiten\*