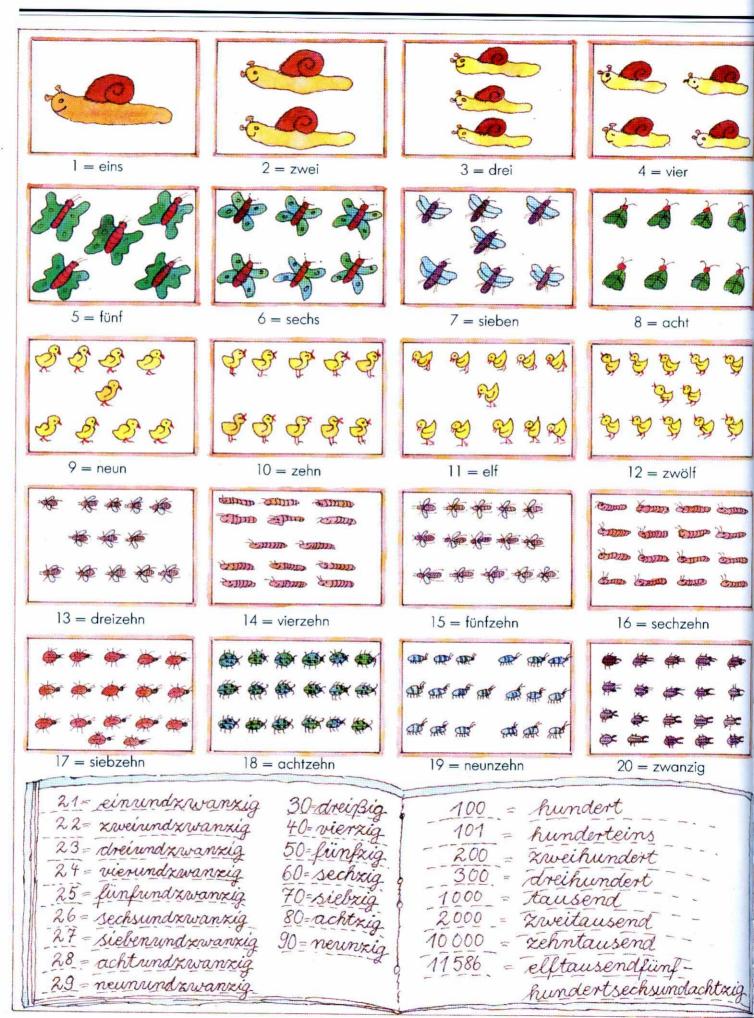

# Inhalt

| Ich und du                                      | 6/7   |
|-------------------------------------------------|-------|
| Kinder* und Erwachsene* / Die Familie           | 8/9   |
| Das Haus / Das Puppenhaus                       | 10/11 |
| Die Küche                                       | 12/13 |
| Das Frühstück                                   | 14/15 |
| Das Mittagessen                                 | 16/17 |
| Das Wohnzimmer                                  | 18/19 |
| Das Bad                                         | 20/21 |
| Das Kinderzimmer                                | 22/23 |
| Die Kleidung                                    | 24/25 |
| Die Stadt                                       | 26/27 |
| Der Laden                                       | 28/29 |
| Der Supermarkt                                  | 30/31 |
| Der Markt                                       | 32/33 |
| Die Baustelle                                   | 34/35 |
| Der Zoo                                         | 36/37 |
| Das Krankenhaus                                 | 38/39 |
| Die Schule                                      | 40/41 |
| Der Sport                                       | 42/43 |
| Der Spielplatz                                  | 44/45 |
| Der Verkehr                                     | 46/47 |
| Der Ausflug                                     | 48/49 |
| Der Bauernhof                                   | 50/51 |
| Der Wald                                        | 52/53 |
| Die Jahreszeiten* / Die Monate*                 | 54/55 |
| Die Feste*                                      | 56/57 |
| Die Woche / Der Tag / Die Uhrzeit<br>Das Wetter | 58/59 |
| Die Zahlen* / Die Farben*                       | 60/61 |
| Tätigkeiten* / Eigenschaften*                   | 62/63 |
| Die Erde / Der Weltraum                         | 64/65 |
| Register                                        | 66    |