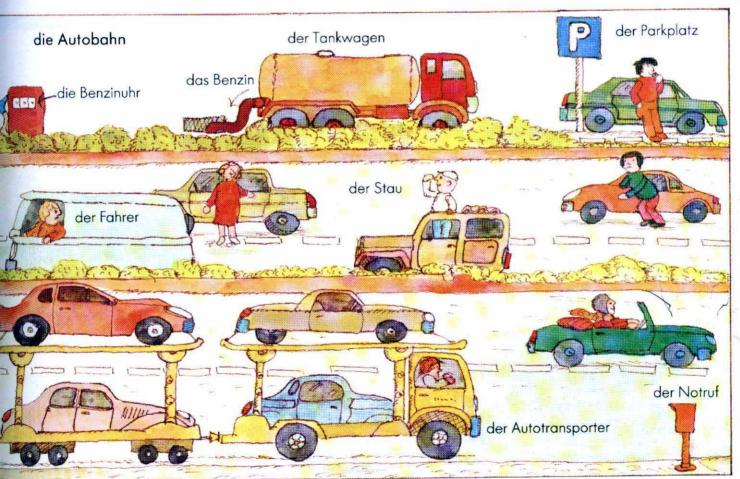

Der Weltraum                         | 64/65 |
| Register                                        | 66    |

## Ich und du



#### Ich und du







#### Das Haus



das Kellerfenster

die Treppe

der

Hausmeister

der Balkon

### Das Puppenhaus



#### Die Küche



#### Die Küche



#### Das Frühstück



der Honig

#### Das Frühstück



#### Das Mittagessen



#### Das Mittagessen



#### Das Wohnzimmer



#### Das Wohnzimmer



#### Das Bad





#### Das Kinderzimmer



#### Das Kinderzimmer



# Die Kleidung











#### Der Laden







#### Der Laden







#### Der Supermarkt



#### Der Supermarkt







#### Die Baustelle



#### Die Baustelle









### Das Krankenhaus







### Der Sport





### Der Spielplatz



# Der Spielplatz



#### Der Verkehr



### Der Verkehr







# Der Ausflug



# Der Ausflug



### Der Bauernhof



# Der Bauernhof







#### Die Jahreszeiten\*/ Die Monate\*



### Die Jahreszeiten\*/ Die Monate\*





### Die Feste\*





# Die Woche / Der Tag / Die Uhrzeit



die Woche = 7 Tage\*

der Tag = 24 Stunden\*









zehn Uhr 10<sup>∞</sup>



fünf nach zehn 10<sup>05</sup>



viertel nach zehn 10<sup>15</sup>



halb elf 10<sup>30</sup>



viertel vor elf 10<sup>45</sup>



zehn vor elf 10<sup>50</sup>

#### die Tageszeiten\*





















# Eigenschaften\*



# Die Erde / Der Weltraum



# Die Erde / Der Weltraum



| A      |                                                       | dia Băuaria dia Băuarianan* 50/51