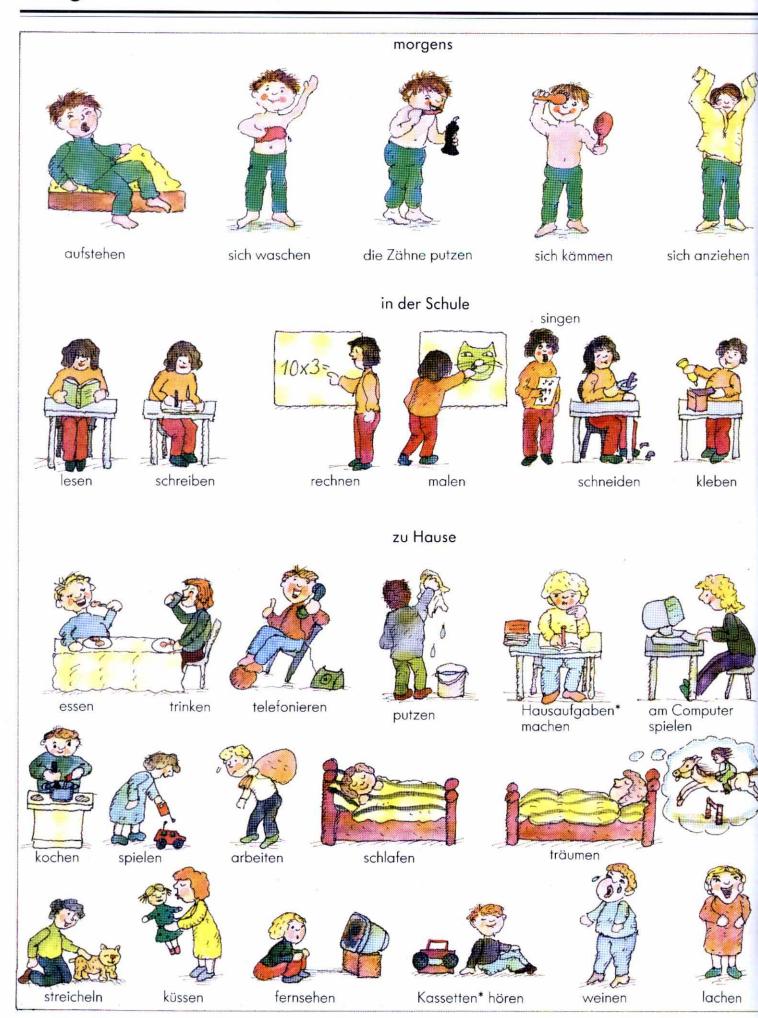

# Inhalt

| Ich und du                                      | 6/7   |
|-------------------------------------------------|-------|
| Kinder* und Erwachsene* / Die Familie           | 8/9   |
| Das Haus / Das Puppenhaus                       | 10/11 |
| Die Küche                                       | 12/13 |
| Das Frühstück                                   | 14/15 |
| Das Mittagessen                                 | 16/17 |
| Das Wohnzimmer                                  | 18/19 |
| Das Bad                                         | 20/21 |
| Das Kinderzimmer                                | 22/23 |
| Die Kleidung                                    | 24/25 |
| Die Stadt                                       | 26/27 |
| Der Laden                                       | 28/29 |
| Der Supermarkt                                  | 30/31 |
| Der Markt                                       | 32/33 |
| Die Baustelle                                   | 34/35 |
| Der Zoo                                         | 36/37 |
| Das Krankenhaus                                 | 38/39 |
| Die Schule                                      | 40/41 |
| Der Sport                                       | 42/43 |
| Der Spielplatz                                  | 44/45 |
| Der Verkehr                                     | 46/47 |
| Der Ausflug                                     | 48/49 |
| Der Bauernhof                                   | 50/51 |
| Der Wald                                        | 52/53 |
| Die Jahreszeiten* / Die Monate*                 | 54/55 |
| Die Feste*                                      | 56/57 |
| Die Woche / Der Tag / Die Uhrzeit<br>Das Wetter | 58/59 |
| Die Zahlen* / Die Farben*                       | 60/61 |
| Tätigkeiten* / Eigenschaften*                   | 62/63 |
| Die Erde / Der Weltraum                         | 64/65 |
| Register                                        | 66    |