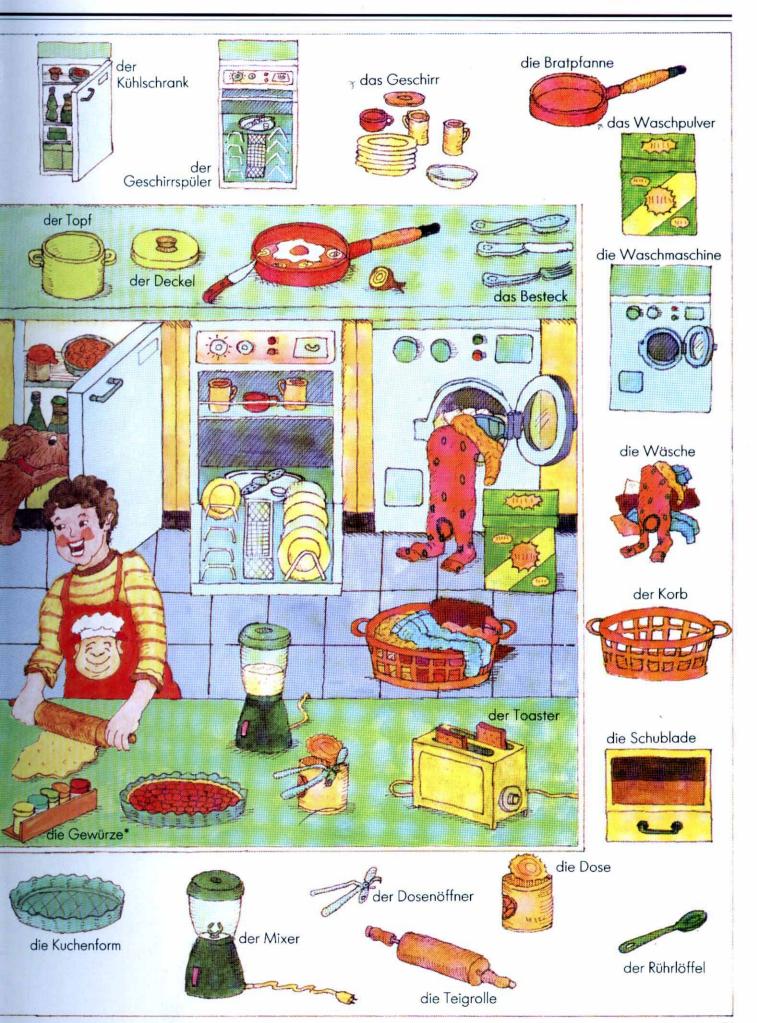

| 46/47 |
| Der Ausflug                                     | 48/49 |
| Der Bauernhof                                   | 50/51 |
| Der Wald                                        | 52/53 |
| Die Jahreszeiten* / Die Monate*                 | 54/55 |
| Die Feste*                                      | 56/57 |
| Die Woche / Der Tag / Die Uhrzeit<br>Das Wetter | 58/59 |
| Die Zahlen* / Die Farben*                       | 60/61 |
| Tätigkeiten* / Eigenschaften*                   | 62/63 |
| Die Erde / Der Weltraum                         | 64/65 |
| Register                                        | 66    |

## Ich und du



#### Ich und du







#### Das Haus



das Kellerfenster

die Treppe

der

Hausmeister

der Balkon

### Das Puppenhaus



#### Die Küche



#### Die Küche



#### Das Frühstück



der Honig

#### Das Frühstück



#### Das Mittagessen



#### Das Mittagessen



#### Das Wohnzimmer



#### Das Wohnzimmer



#### Das Bad





#### Das Kinderzimmer



#### Das Kinderzimmer



# Die Kleidung











#### Der Laden







#### Der Laden







#### Der Supermarkt



#### Der Supermarkt







#### Die Baustelle



#### Die Baustelle









### Das Krankenhaus







### Der Sport





### Der Spielplatz



# Der Spielplatz



#### Der Verkehr



### Der Verkehr







# Der Ausflug



# Der Ausflug



### Der Bauernhof



# Der Bauernhof







#### Die Jahreszeiten\*/ Die Monate\*



### Die Jahreszeiten\*/ Die Monate\*





### Die Feste\*





# Die Woche / Der Tag / Die Uhrzeit



die Woche = 7 Tage\*

der Tag = 24 Stunden\*









zehn