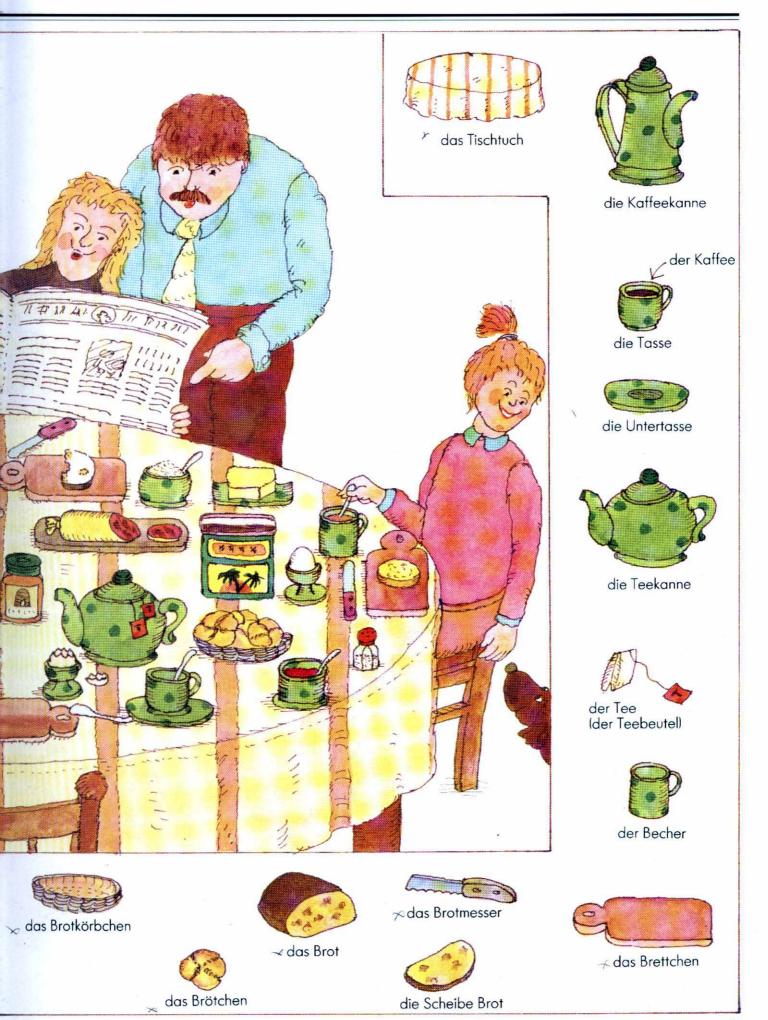

| 48/49 |
| Der Bauernhof                                   | 50/51 |
| Der Wald                                        | 52/53 |
| Die Jahreszeiten* / Die Monate*                 | 54/55 |
| Die Feste*                                      | 56/57 |
| Die Woche / Der Tag / Die Uhrzeit<br>Das Wetter | 58/59 |
| Die Zahlen* / Die Farben*                       | 60/61 |
| Tätigkeiten* / Eigenschaften*                   | 62/63 |
| Die Erde / Der Weltraum                         | 64/65 |
| Register                                        | 66    |

## Ich und du



#### Ich und du







#### Das Haus



das Kellerfenster

die Treppe

der

Hausmeister

der Balkon

### Das Puppenhaus



#### Die Küche



#### Die Küche



#### Das Frühstück



der Honig

#### Das Frühstück



#### Das Mittagessen



#### Das Mittagessen



#### Das Wohnzimmer



#### Das Wohnzimmer



#### Das Bad





#### Das Kinderzimmer



#### Das Kinderzimmer



# Die Kleidung











#### Der Laden







#### Der Laden







#### Der Supermarkt



#### Der Supermarkt







#### Die Baustelle



#### Die Baustelle









### Das Krankenhaus







### Der Sport





### Der Spielplatz



# Der Spielplatz



#### Der Verkehr



### Der Verkehr







# Der Ausflug



# Der Ausflug



### Der Bauernhof



# Der Bauernhof







#### Die Jahreszeiten\*/ Die Monate\*



### Die Jahreszeiten\*/ Die Monate\*





### Die Feste\*





# Die Woche / Der Tag / Die Uhrzeit



die Woche = 7 Tage\*

der Tag = 24 Stunden\*









zehn Uhr 10<sup>∞</sup>



fünf nach zehn 10<sup>05</sup>