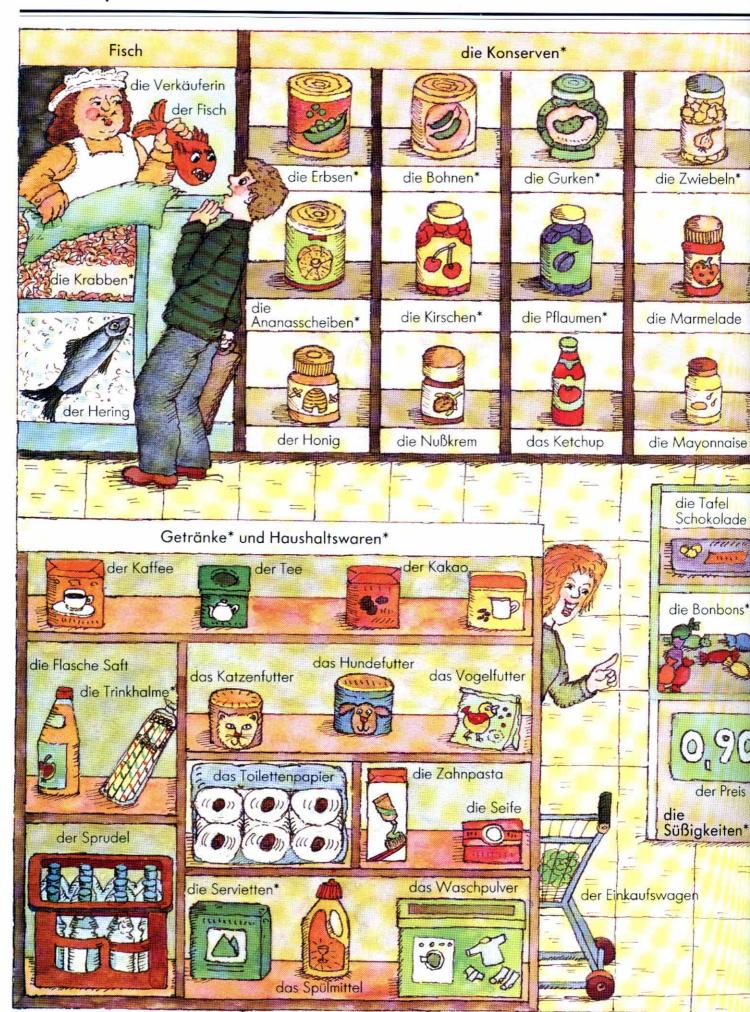

| 56/57 |
| Die Woche / Der Tag / Die Uhrzeit<br>Das Wetter | 58/59 |
| Die Zahlen* / Die Farben*                       | 60/61 |
| Tätigkeiten* / Eigenschaften*                   | 62/63 |
| Die Erde / Der Weltraum                         | 64/65 |
| Register                                        | 66    |

## Ich und du



#### Ich und du







#### Das Haus



das Kellerfenster

die Treppe

der

Hausmeister

der Balkon

### Das Puppenhaus



#### Die Küche



#### Die Küche



#### Das Frühstück



der Honig

#### Das Frühstück



#### Das Mittagessen



#### Das Mittagessen



#### Das Wohnzimmer



#### Das Wohnzimmer



#### Das Bad





#### Das Kinderzimmer



#### Das Kinderzimmer



# Die Kleidung











#### Der Laden







#### Der Laden







#### Der Supermarkt



#### Der Supermarkt







#### Die Baustelle



#### Die Baustelle









### Das Krankenhaus







### Der Sport





### Der Spielplatz



# Der Spielplatz



#### Der Verkehr



### Der Verkehr







# Der Ausflug



# Der Ausflug



### Der Bauernhof



# Der Bauernhof







#### Die Jahreszeiten\*/ Die Monate\*



### Die Jahreszeiten\*/ Die Monate\*





### Die Feste\*





# Die Woche / Der Tag / Die Uhrzeit



die Woche = 7 Tage\*

der Tag = 24 Stunden\*









zehn Uhr 10<sup>∞</sup>



fünf nach zehn 10<sup>05</sup>



viertel nach zehn 10<sup>15</sup>



halb elf 10<sup>30</sup>



viertel vor elf 10<sup>45</sup>



zehn vor elf 10<sup>50</sup>

#### die Tageszeiten\*





















# Eigenschaften\*



# Die Erde / Der Weltraum



# Die Erde / Der Weltraum



|