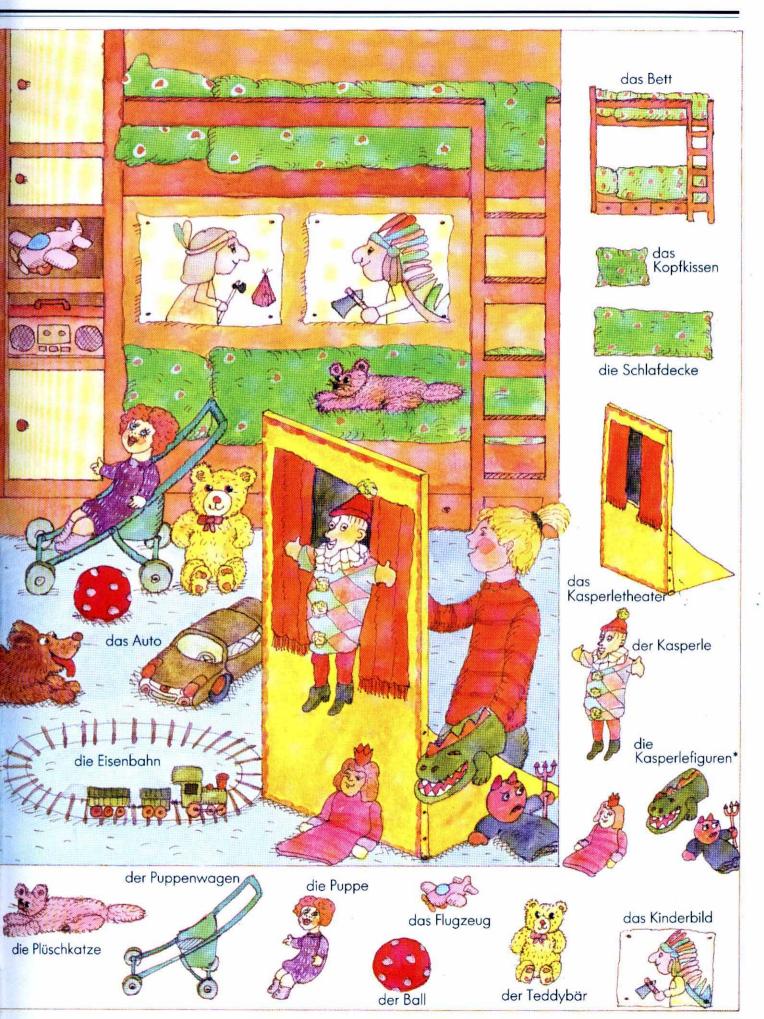

zeiten* / Die Monate*                 | 54/55 |
| Die Feste*                                      | 56/57 |
| Die Woche / Der Tag / Die Uhrzeit<br>Das Wetter | 58/59 |
| Die Zahlen* / Die Farben*                       | 60/61 |
| Tätigkeiten* / Eigenschaften*                   | 62/63 |
| Die Erde / Der Weltraum                         | 64/65 |
| Register                                        | 66    |

## Ich und du



#### Ich und du







#### Das Haus



das Kellerfenster

die Treppe

der

Hausmeister

der Balkon

### Das Puppenhaus



#### Die Küche



#### Die Küche



#### Das Frühstück



der Honig

#### Das Frühstück



#### Das Mittagessen



#### Das Mittagessen



#### Das Wohnzimmer



#### Das Wohnzimmer



#### Das Bad





#### Das Kinderzimmer



#### Das Kinderzimmer



# Die Kleidung











#### Der Laden







#### Der Laden







#### Der Supermarkt



#### Der Supermarkt







#### Die Baustelle



#### Die Baustelle









### Das Krankenhaus







### Der Sport





### Der Spielplatz



# Der Spielplatz



#### Der Verkehr



### Der Verkehr







# Der Ausflug



# Der Ausflug



### Der Bauernhof



# Der Bauernhof







#### Die Jahreszeiten\*/ Die Monate\*



### Die Jahreszeiten\*/ Die Monate\*





### Die Feste\*





# Die Woche / Der Tag / Die Uhrzeit



die Woche = 7 Tage\*

der Tag = 24 Stunden\*









zehn Uhr 10<sup>∞</sup>



fünf nach zehn 10<sup>05</sup>



viertel nach zehn 10<sup>15</sup>



halb elf 10<sup>30</sup>



viertel vor elf 10<sup>45</sup>



zehn vor elf 10<sup>50</sup>

#### die Tageszeiten\*