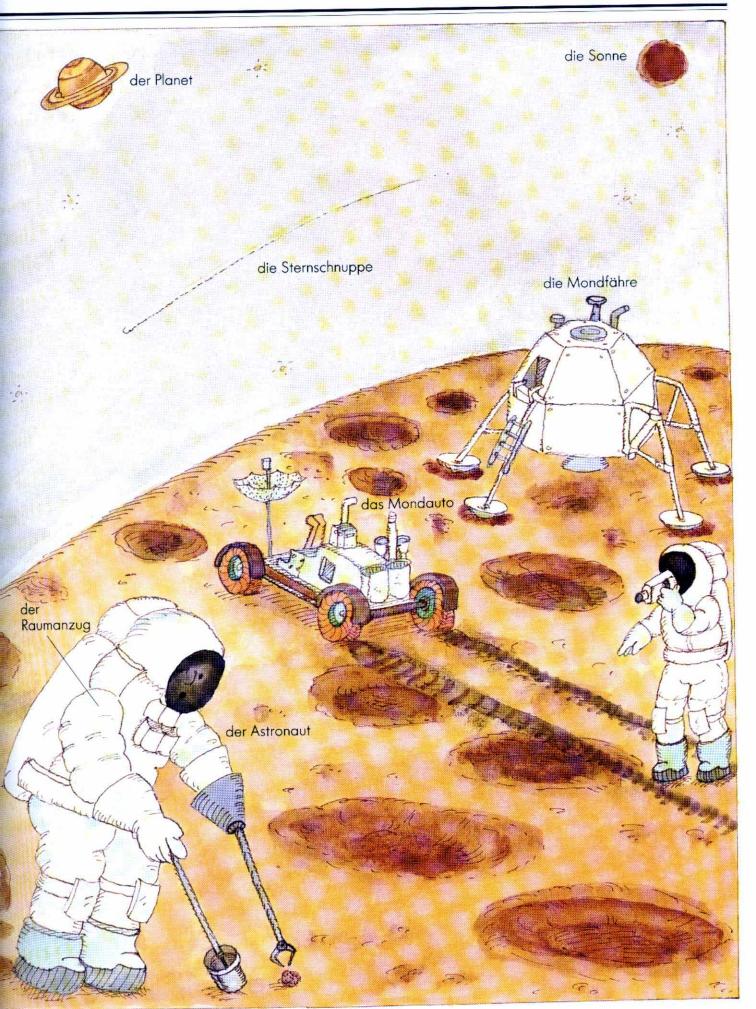

t



#### Der Supermarkt







#### Die Baustelle



#### Die Baustelle









### Das Krankenhaus







### Der Sport





### Der Spielplatz



# Der Spielplatz



#### Der Verkehr



### Der Verkehr







# Der Ausflug



# Der Ausflug



### Der Bauernhof



# Der Bauernhof







#### Die Jahreszeiten\*/ Die Monate\*



### Die Jahreszeiten\*/ Die Monate\*





### Die Feste\*





# Die Woche / Der Tag / Die Uhrzeit



die Woche = 7 Tage\*

der Tag = 24 Stunden\*









zehn Uhr 10<sup>∞</sup>



fünf nach zehn 10<sup>05</sup>



viertel nach zehn 10<sup>15</sup>



halb elf 10<sup>30</sup>



viertel vor elf 10<sup>45</sup>



zehn vor elf 10<sup>50</sup>

#### die Tageszeiten\*





















# Eigenschaften\*



# Die Erde / Der Weltraum



# Die Erde / Der Weltraum



| A      |                                                       | dia Băuaria dia Băuarianan* 50/51