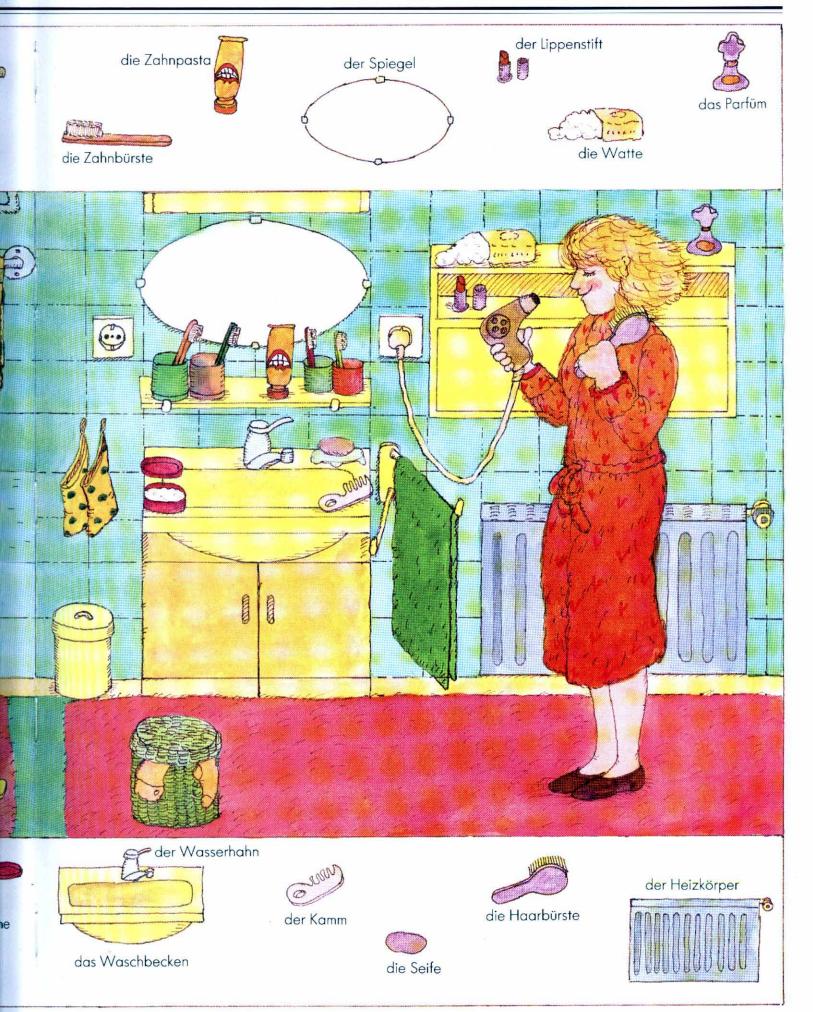

| 52/53 |
| Die Jahreszeiten* / Die Monate*                 | 54/55 |
| Die Feste*                                      | 56/57 |
| Die Woche / Der Tag / Die Uhrzeit<br>Das Wetter | 58/59 |
| Die Zahlen* / Die Farben*                       | 60/61 |
| Tätigkeiten* / Eigenschaften*                   | 62/63 |
| Die Erde / Der Weltraum                         | 64/65 |
| Register                                        | 66    |

## Ich und du



#### Ich und du







#### Das Haus



das Kellerfenster

die Treppe

der

Hausmeister

der Balkon

### Das Puppenhaus



#### Die Küche



#### Die Küche



#### Das Frühstück



der Honig

#### Das Frühstück



#### Das Mittagessen



#### Das Mittagessen



#### Das Wohnzimmer



#### Das Wohnzimmer



#### Das Bad





#### Das Kinderzimmer



#### Das Kinderzimmer



# Die Kleidung











#### Der Laden







#### Der Laden







#### Der Supermarkt



#### Der Supermarkt







#### Die Baustelle



#### Die Baustelle









### Das Krankenhaus







### Der Sport





### Der Spielplatz



# Der Spielplatz



#### Der Verkehr



### Der Verkehr







# Der Ausflug



# Der Ausflug



### Der Bauernhof



# Der Bauernhof







#### Die Jahreszeiten\*/ Die Monate\*



### Die Jahreszeiten\*/ Die Monate\*





### Die Feste\*





# Die Woche / Der Tag / Die Uhrzeit



die Woche = 7 Tage\*

der Tag = 24 Stunden\*









zehn Uhr 10<sup>∞</sup>



fünf nach zehn 10<sup>05</sup>



viertel nach zehn 10<sup>15</sup>



halb elf 10<sup>30</sup>



viertel vor elf 10<sup>45</sup>



zehn vor el