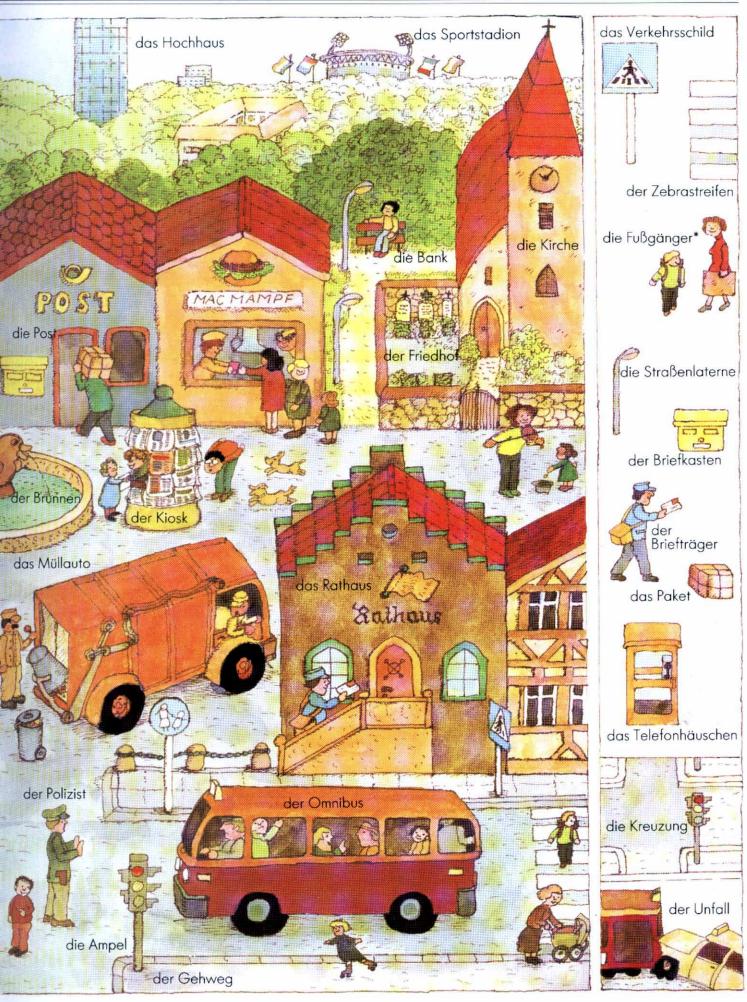

| 54/55 |
| Die Feste*                                      | 56/57 |
| Die Woche / Der Tag / Die Uhrzeit<br>Das Wetter | 58/59 |
| Die Zahlen* / Die Farben*                       | 60/61 |
| Tätigkeiten* / Eigenschaften*                   | 62/63 |
| Die Erde / Der Weltraum                         | 64/65 |
| Register                                        | 66    |

## Ich und du



#### Ich und du







#### Das Haus



das Kellerfenster

die Treppe

der

Hausmeister

der Balkon

### Das Puppenhaus



#### Die Küche



#### Die Küche



#### Das Frühstück



der Honig

#### Das Frühstück



#### Das Mittagessen



#### Das Mittagessen



#### Das Wohnzimmer



#### Das Wohnzimmer



#### Das Bad





#### Das Kinderzimmer



#### Das Kinderzimmer



# Die Kleidung











#### Der Laden







#### Der Laden







#### Der Supermarkt



#### Der Supermarkt







#### Die Baustelle



#### Die Baustelle









### Das Krankenhaus







### Der Sport





### Der Spielplatz



# Der Spielplatz



#### Der Verkehr



### Der Verkehr







# Der Ausflug



# Der Ausflug



### Der Bauernhof



# Der Bauernhof







#### Die Jahreszeiten\*/ Die Monate\*



### Die Jahreszeiten\*/ Die Monate\*





### Die Feste\*





# Die Woche / Der Tag / Die Uhrzeit



die Woche = 7 Tage\*

der Tag = 24 Stunden\*









zehn Uhr 10<sup>∞</sup>



fünf nach zehn 10<sup>05</sup>



viertel nach zehn 10<sup>15</sup>



halb elf 10<sup>30</sup>



viertel vor elf 10<sup>45</sup>



zehn vor elf 10<sup>50</sup>

#### die Tageszeiten\*





















# Eigenscha