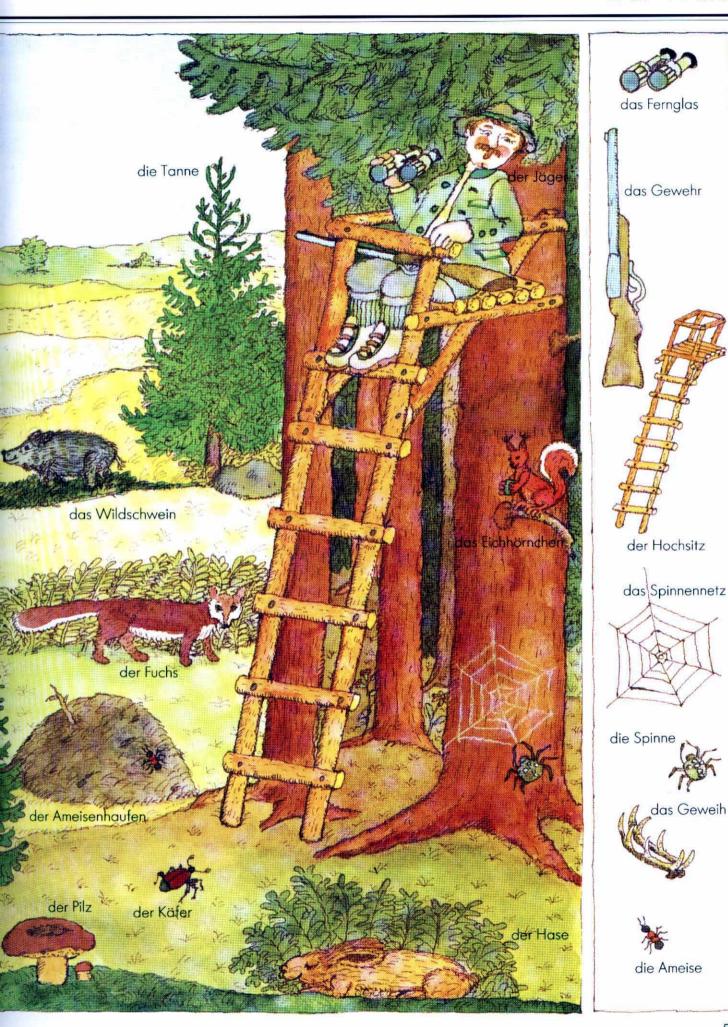

| 66    |

## Ich und du



#### Ich und du







#### Das Haus



das Kellerfenster

die Treppe

der

Hausmeister

der Balkon

### Das Puppenhaus



#### Die Küche



#### Die Küche



#### Das Frühstück



der Honig

#### Das Frühstück



#### Das Mittagessen



#### Das Mittagessen



#### Das Wohnzimmer



#### Das Wohnzimmer



#### Das Bad





#### Das Kinderzimmer



#### Das Kinderzimmer



# Die Kleidung











#### Der Laden







#### Der Laden







#### Der Supermarkt



#### Der Supermarkt







#### Die Baustelle



#### Die Baustelle









### Das Krankenhaus







### Der Sport





### Der Spielplatz



# Der Spielplatz



#### Der Verkehr



### Der Verkehr







# Der Ausflug



# Der Ausflug



### Der Bauernhof



# Der Bauernhof







#### Die Jahreszeiten\*/ Die Monate\*



### Die Jahreszeiten\*/ Die Monate\*





### Die Feste\*





# Die Woche / Der Tag / Die Uhrzeit



die Woche = 7 Tage\*

der Tag = 24 Stunden\*









zehn Uhr 10<sup>∞</sup>



fünf nach zehn 10<sup>05</sup>



viertel nach zehn 10<sup>15</sup>



halb elf 10<sup>30</sup>



viertel vor elf 10<sup>45</sup>



zehn vor elf 10<sup>50</sup>

#### die Tageszeiten\*





















# Eigenschaften\*



# Die Erde / Der Weltraum



# Die Erde / Der Weltraum



| A      |                                                       | dia Băuaria dia Băuarianan* 50/51