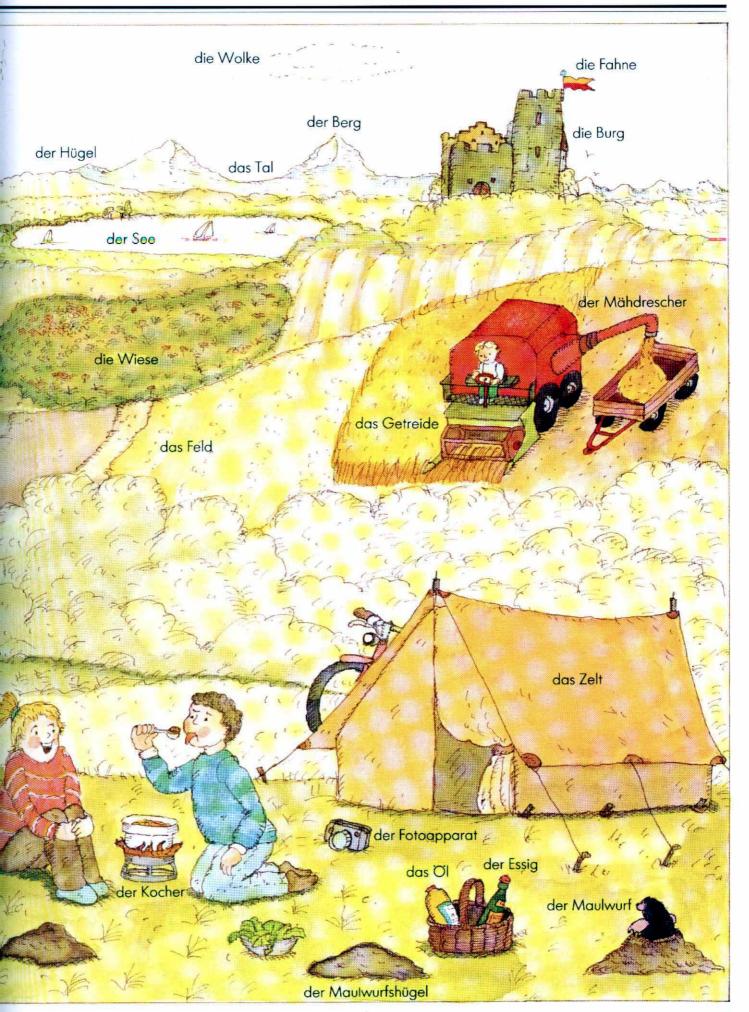

| 64/65 |
| Register                                        | 66    |

## Ich und du



#### Ich und du







#### Das Haus



das Kellerfenster

die Treppe

der

Hausmeister

der Balkon

### Das Puppenhaus



#### Die Küche



#### Die Küche



#### Das Frühstück



der Honig

#### Das Frühstück



#### Das Mittagessen



#### Das Mittagessen



#### Das Wohnzimmer



#### Das Wohnzimmer



#### Das Bad





#### Das Kinderzimmer



#### Das Kinderzimmer



# Die Kleidung











#### Der Laden







#### Der Laden







#### Der Supermarkt



#### Der Supermarkt







#### Die Baustelle



#### Die Baustelle









### Das Krankenhaus







### Der Sport





### Der Spielplatz



# Der Spielplatz



#### Der Verkehr



### Der Verkehr







# Der Ausflug



# Der Ausflug



### Der Bauernhof



# Der Bauernhof







#### Die Jahreszeiten\*/ Die Monate\*



### Die Jahreszeiten\*/ Die Monate\*





### Die Feste\*





# Die Woche / Der Tag / Die Uhrzeit



die Woche = 7 Tage\*

der Tag = 24 Stunden\*









zehn Uhr 10<sup>∞</sup>



fünf nach zehn 10<sup>05</sup>



viertel nach zehn 10<sup>15</sup>



halb elf 10<sup>30</sup>



viertel vor elf 10<sup>45</sup>



zehn vor elf 10<sup>50</sup>

#### die Tageszeiten\*





















# Eigenschaften\*



# Die Erde / Der Weltraum



# Die Erde / Der Weltraum



| A      |                                                       | dia Băuaria dia Băuarianan* 50/51