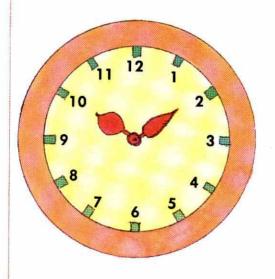

# Die Woche / Der Tag / Die Uhrzeit

die Woche = 7 Tage\*

der Tag = 24 Stunden\*

zehn Uhr 10<sup>∞</sup>

fünf nach zehn 10<sup>05</sup>

viertel nach zehn 10<sup>15</sup>

halb elf 10<sup>30</sup>

viertel vor elf 10<sup>45</sup>