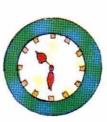

# Die Woche / Der Tag / Die Uhrzeit

die Woche = 7 Tage\*

der Tag = 24 Stunden\*

zehn Uhr 10<sup>∞</sup>

fünf nach zehn 10<sup>05</sup>

viertel nach zehn 10<sup>15</sup>

halb elf 10<sup>30</sup>

viertel vor elf 10<sup>45</sup>

zehn vor elf 10<sup>50</sup>