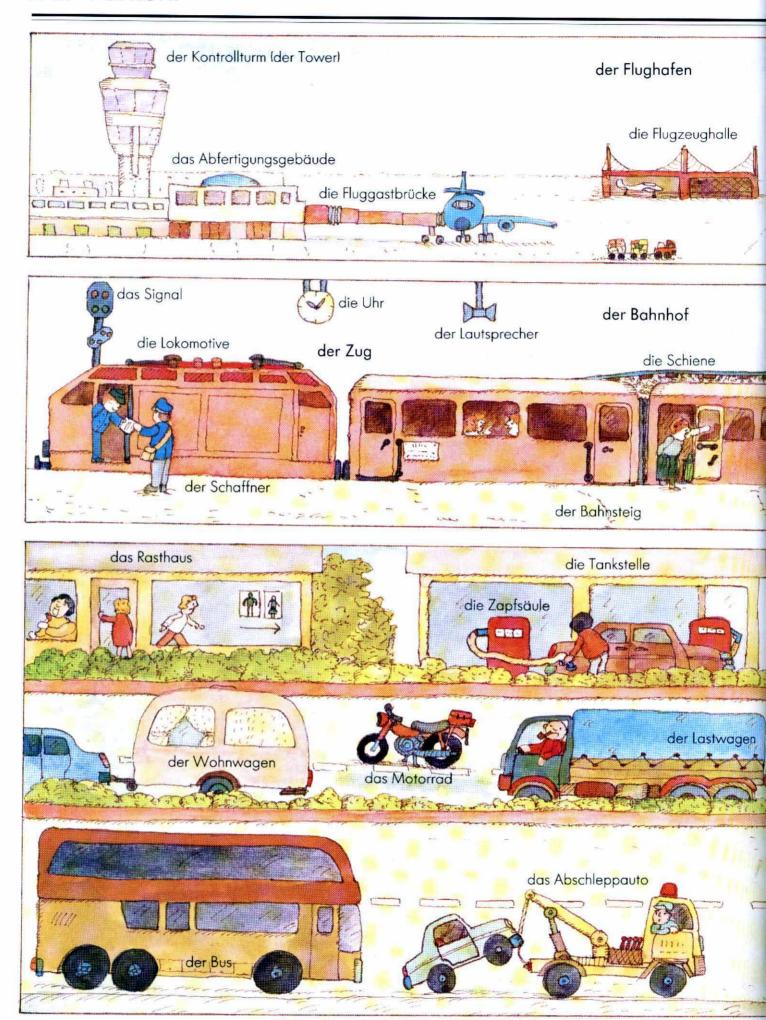

| 62/63 |
| Die Erde / Der Weltraum                         | 64/65 |
| Register                                        | 66    |

## Ich und du



#### Ich und du







#### Das Haus



das Kellerfenster

die Treppe

der

Hausmeister

der Balkon

### Das Puppenhaus



#### Die Küche



#### Die Küche



#### Das Frühstück



der Honig

#### Das Frühstück



#### Das Mittagessen



#### Das Mittagessen



#### Das Wohnzimmer



#### Das Wohnzimmer



#### Das Bad





#### Das Kinderzimmer



#### Das Kinderzimmer



# Die Kleidung











#### Der Laden







#### Der Laden







#### Der Supermarkt



#### Der Supermarkt







#### Die Baustelle



#### Die Baustelle









### Das Krankenhaus







### Der Sport





### Der Spielplatz



# Der Spielplatz



#### Der Verkehr



### Der Verkehr







# Der Ausflug



# Der Ausflug



### Der Bauernhof



# Der Bauernhof







#### Die Jahreszeiten\*/ Die Monate\*



### Die Jahreszeiten\*/ Die Monate\*





### Die Feste\*





# Die Woche / Der Tag / Die Uhrzeit



die Woche = 7 Tage\*

der Tag = 24 Stunden\*









zehn Uhr 10<sup>∞</sup>



fünf nach zehn 10<sup>05</sup>



viertel nach zehn 10<sup>15</sup>



halb elf 10<sup>30</sup>



viertel vor elf 10<sup>45</sup>



zehn vor elf 10<sup>50</sup>

#### die Tageszeiten\*





















# Eigenschaften\*



# Die Erde / Der Weltraum



# Die Erde / Der Weltraum



| A      |                                                       | dia Băuaria dia Băuarianan* 50/51