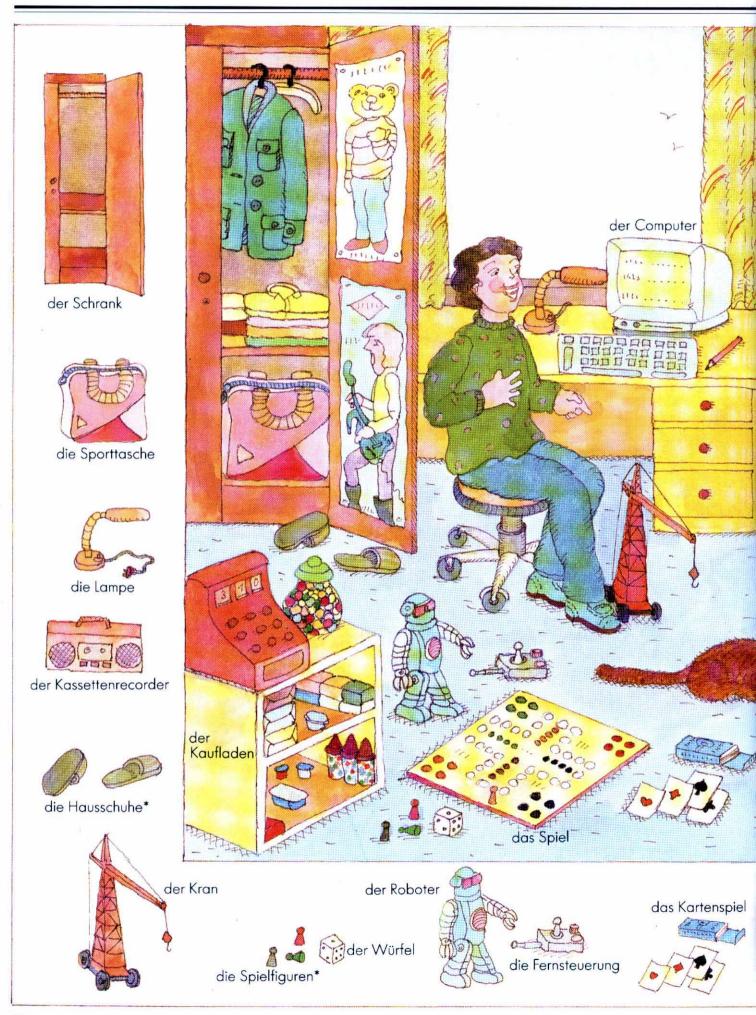

| 52/53 |
| Die Jahreszeiten* / Die Monate*                 | 54/55 |
| Die Feste*                                      | 56/57 |
| Die Woche / Der Tag / Die Uhrzeit<br>Das Wetter | 58/59 |
| Die Zahlen* / Die Farben*                       | 60/61 |
| Tätigkeiten* / Eigenschaften*                   | 62/63 |
| Die Erde / Der Weltraum                         | 64/65 |
| Register                                        | 66    |

## Ich und du



#### Ich und du







#### Das Haus



das Kellerfenster

die Treppe

der

Hausmeister

der Balkon

### Das Puppenhaus



#### Die Küche



#### Die Küche



#### Das Frühstück



der Honig

#### Das Frühstück



#### Das Mittagessen



#### Das Mittagessen



#### Das Wohnzimmer



#### Das Wohnzimmer



#### Das Bad





#### Das Kinderzimmer



#### Das Kinderzimmer



# Die Kleidung











#### Der Laden







#### Der Laden







#### Der Supermarkt



#### Der Supermarkt







#### Die Baustelle



#### Die Baustelle









### Das Krankenhaus







### Der Sport





### Der Spielplatz



# Der Spielplatz



#### Der Verkehr



### Der Verkehr







# Der Ausflug



# Der Ausflug



### Der Bauernhof



# Der Bauernhof







#### Die Jahreszeiten\*/ Die Monate\*



### Die Jahreszeiten\*/ Die Monate\*





### Die Feste\*





# Die Woche / Der Tag / Die Uhrzeit



die Woche = 7 Tage\*

der Tag = 24 Stunden\*









zehn Uhr 10<sup>∞</sup>



fünf nach zehn 10<sup>05</sup>



viertel nach zehn 10<sup>15</sup>



halb elf 10<sup>30</sup>



viertel vor elf 10<sup>45</sup>



zehn vor elf 10<sup>50</sup>

#### d