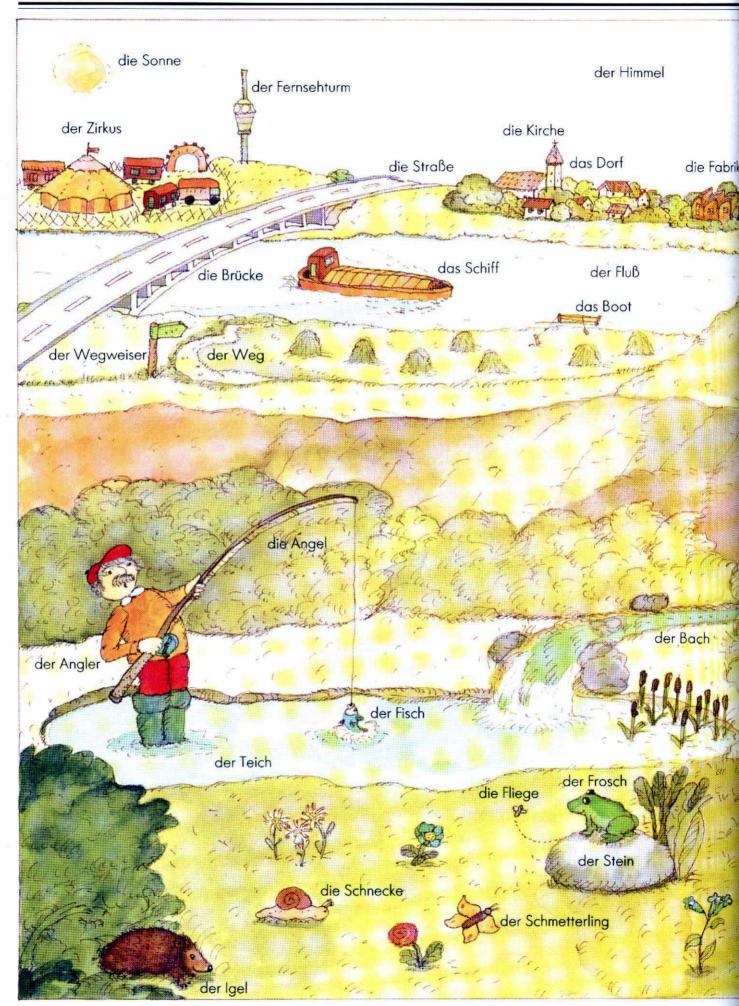

| 64/65 |
| Register                                        | 66    |

## Ich und du



#### Ich und du







#### Das Haus



das Kellerfenster

die Treppe

der

Hausmeister

der Balkon

### Das Puppenhaus



#### Die Küche



#### Die Küche



#### Das Frühstück



der Honig

#### Das Frühstück



#### Das Mittagessen



#### Das Mittagessen



#### Das Wohnzimmer



#### Das Wohnzimmer



#### Das Bad





#### Das Kinderzimmer



#### Das Kinderzimmer



# Die Kleidung











#### Der Laden







#### Der Laden







#### Der Supermarkt



#### Der Supermarkt







#### Die Baustelle



#### Die Baustelle









### Das Krankenhaus







### Der Sport





### Der Spielplatz



# Der Spielplatz



#### Der Verkehr



### Der Verkehr







# Der Ausflug



# Der Ausflug



### Der Bauernhof



# Der Bauernhof







#### Die Jahreszeiten\*/ Die Monate\*



### Die Jahreszeiten\*/ Die Monate\*





### Die Feste\*





# Die Woche / Der Tag / Die Uhrzeit



die Woche = 7 Tage\*

der Tag = 24 Stunden\*









zehn Uhr 10<sup>∞</sup>



fünf nach zehn 10<sup>05</sup>



viertel nach zehn 10<sup>15</sup>



halb elf 10<sup>30</sup>



viertel vor elf 10<sup>45</sup>



zehn vor elf 10<sup>50</sup>

#### die Tageszeiten\*





















# Eigenschaften\*



# Die Erde / Der Weltraum



# Die Erde / Der Weltraum



| A      |                                                       | dia Băuaria dia Băuarianan* 50/51