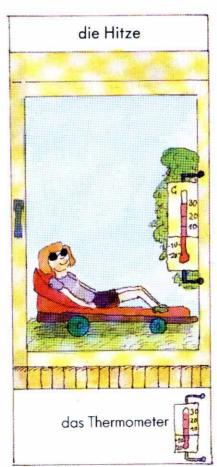

# Die Woche / Der Tag / Die Uhrzeit

die Woche = 7 Tage\*

der Tag = 24 Stunden\*

zehn Uhr 10<sup>∞</sup>

fünf nach zehn 10<sup>05</sup>

viertel nach zehn 10<sup>15</sup>

halb elf 10<sup>30</sup>

viertel vor elf 10<sup>45</sup>