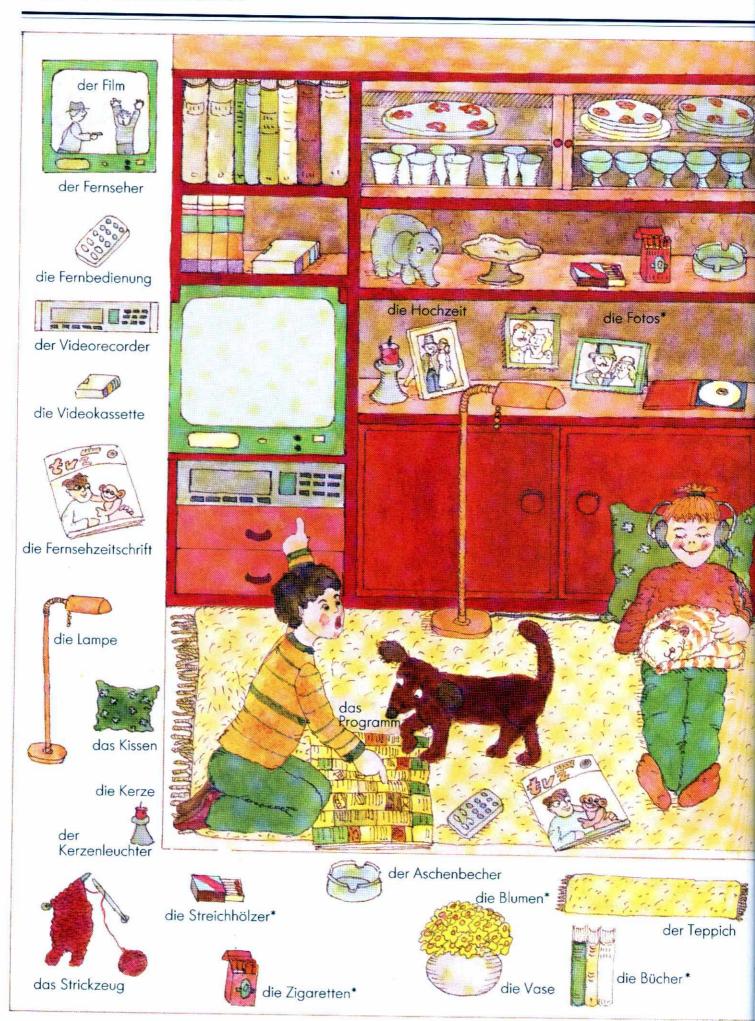

| 50/51 |
| Der Wald                                        | 52/53 |
| Die Jahreszeiten* / Die Monate*                 | 54/55 |
| Die Feste*                                      | 56/57 |
| Die Woche / Der Tag / Die Uhrzeit<br>Das Wetter | 58/59 |
| Die Zahlen* / Die Farben*                       | 60/61 |
| Tätigkeiten* / Eigenschaften*                   | 62/63 |
| Die Erde / Der Weltraum                         | 64/65 |
| Register                                        | 66    |

## Ich und du



#### Ich und du







#### Das Haus



das Kellerfenster

die Treppe

der

Hausmeister

der Balkon

### Das Puppenhaus



#### Die Küche



#### Die Küche



#### Das Frühstück



der Honig

#### Das Frühstück



#### Das Mittagessen



#### Das Mittagessen



#### Das Wohnzimmer



#### Das Wohnzimmer



#### Das Bad





#### Das Kinderzimmer



#### Das Kinderzimmer



# Die Kleidung











#### Der Laden







#### Der Laden







#### Der Supermarkt



#### Der Supermarkt







#### Die Baustelle



#### Die Baustelle









### Das Krankenhaus







### Der Sport





### Der Spielplatz



# Der Spielplatz



#### Der Verkehr



### Der Verkehr







# Der Ausflug



# Der Ausflug



### Der Bauernhof



# Der Bauernhof







#### Die Jahreszeiten\*/ Die Monate\*



### Die Jahreszeiten\*/ Die Monate\*





### Die Feste\*





# Die Woche / Der Tag / Die Uhrzeit



die Woche = 7 Tage\*

der Tag = 24 Stunden\*









zehn Uhr 10<sup>∞</sup>



fünf nach zehn 10<sup>05</sup>



viertel nach zehn 10<sup>15</sup>



halb elf 10<sup>30</sup>



viert