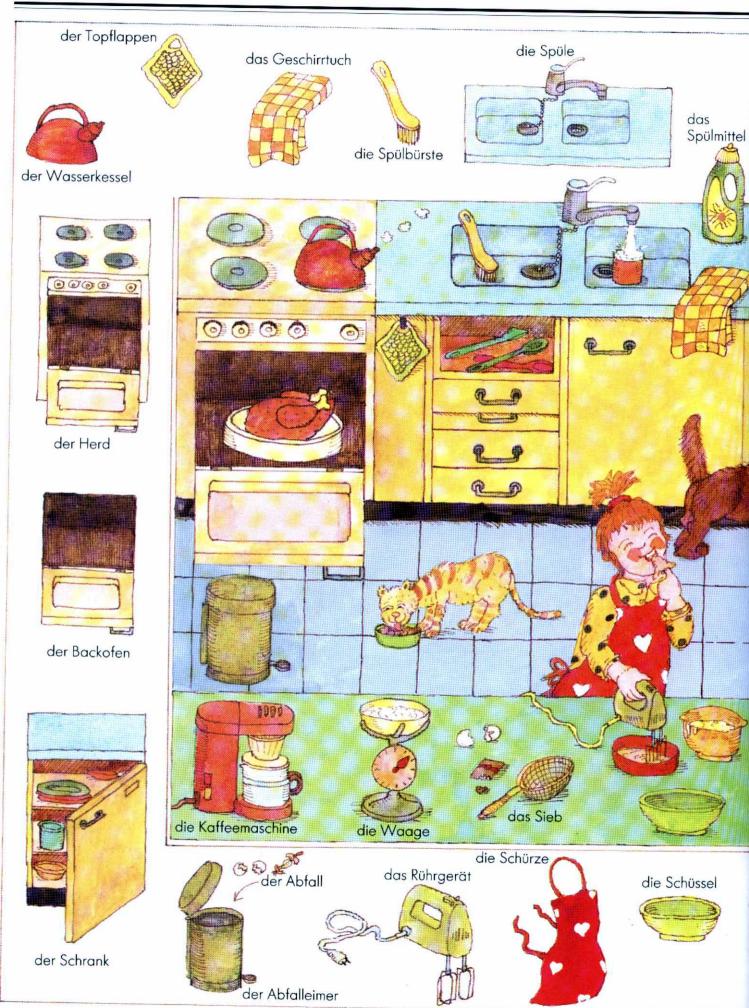

| 46/47 |
| Der Ausflug                                     | 48/49 |
| Der Bauernhof                                   | 50/51 |
| Der Wald                                        | 52/53 |
| Die Jahreszeiten* / Die Monate*                 | 54/55 |
| Die Feste*                                      | 56/57 |
| Die Woche / Der Tag / Die Uhrzeit<br>Das Wetter | 58/59 |
| Die Zahlen* / Die Farben*                       | 60/61 |
| Tätigkeiten* / Eigenschaften*                   | 62/63 |
| Die Erde / Der Weltraum                         | 64/65 |
| Register                                        | 66    |

## Ich und du



#### Ich und du







#### Das Haus



das Kellerfenster

die Treppe

der

Hausmeister

der Balkon

### Das Puppenhaus



#### Die Küche



#### Die Küche



#### Das Frühstück



der Honig

#### Das Frühstück



#### Das Mittagessen



#### Das Mittagessen



#### Das Wohnzimmer



#### Das Wohnzimmer



#### Das Bad





#### Das Kinderzimmer



#### Das Kinderzimmer



# Die Kleidung











#### Der Laden







#### Der Laden







#### Der Supermarkt



#### Der Supermarkt







#### Die Baustelle



#### Die Baustelle









### Das Krankenhaus







### Der Sport





### Der Spielplatz



# Der Spielplatz



#### Der Verkehr



### Der Verkehr







# Der Ausflug



# Der Ausflug



### Der Bauernhof



# Der Bauernhof







#### Die Jahreszeiten\*/ Die Monate\*



### Die Jahreszeiten\*/ Die Monate\*





### Die Feste\*





# Die Woche / Der Tag / Die Uhrzeit



die Woche = 7 Tage\*

der Tag = 24 Stunde