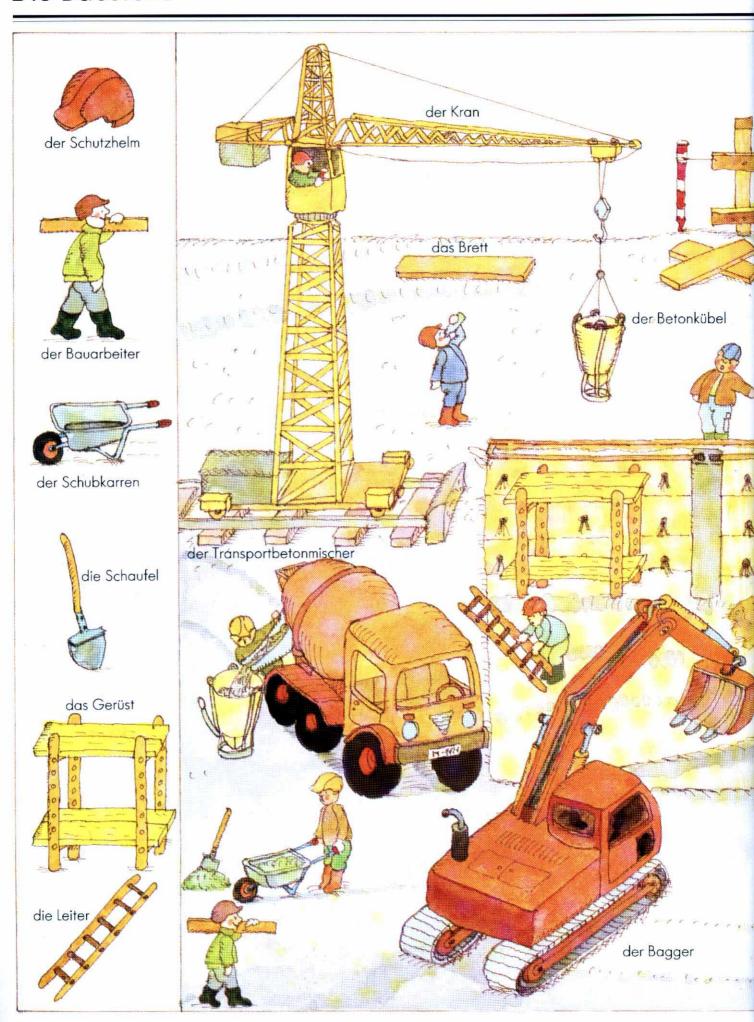

t<br>Das Wetter | 58/59 |
| Die Zahlen* / Die Farben*                       | 60/61 |
| Tätigkeiten* / Eigenschaften*                   | 62/63 |
| Die Erde / Der Weltraum                         | 64/65 |
| Register                                        | 66    |

## Ich und du



#### Ich und du







#### Das Haus



das Kellerfenster

die Treppe

der

Hausmeister

der Balkon

### Das Puppenhaus



#### Die Küche



#### Die Küche



#### Das Frühstück



der Honig

#### Das Frühstück



#### Das Mittagessen



#### Das Mittagessen



#### Das Wohnzimmer



#### Das Wohnzimmer



#### Das Bad





#### Das Kinderzimmer



#### Das Kinderzimmer



# Die Kleidung











#### Der Laden







#### Der Laden







#### Der Supermarkt



#### Der Supermarkt







#### Die Baustelle



#### Die Baustelle









### Das Krankenhaus







### Der Sport





### Der Spielplatz



# Der Spielplatz



#### Der Verkehr



### Der Verkehr







# Der Ausflug



# Der Ausflug



### Der Bauernhof



# Der Bauernhof







#### Die Jahreszeiten\*/ Die Monate\*



### Die Jahreszeiten\*/ Die Monate\*





### Die Feste\*





# Die Woche / Der Tag / Die Uhrzeit



die Woche = 7 Tage\*

der Tag = 24 Stunden\*









zehn Uhr 10<sup>∞</sup>



fünf nach zehn 10<sup>05</sup>



viertel nach zehn 10<sup>15</sup>



halb elf 10<sup>30</sup>



viertel vor elf 10<sup>45</sup>



zehn vor elf 10<sup>50</sup>

#### die Tageszeiten\*





















# Eigenschaften\*



# Die Erde / Der Weltraum



# Die Erde / Der Weltraum



| A      |