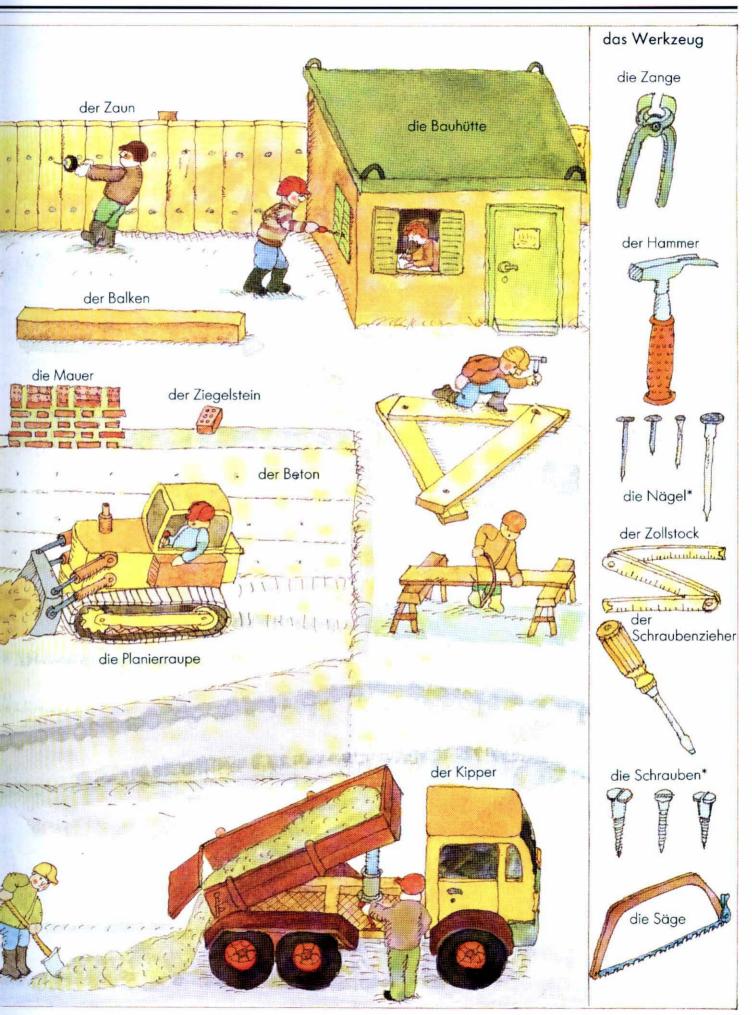

9 |
| Die Zahlen* / Die Farben*                       | 60/61 |
| Tätigkeiten* / Eigenschaften*                   | 62/63 |
| Die Erde / Der Weltraum                         | 64/65 |
| Register                                        | 66    |

## Ich und du



#### Ich und du







#### Das Haus



das Kellerfenster

die Treppe

der

Hausmeister

der Balkon

### Das Puppenhaus



#### Die Küche



#### Die Küche



#### Das Frühstück



der Honig

#### Das Frühstück



#### Das Mittagessen



#### Das Mittagessen



#### Das Wohnzimmer



#### Das Wohnzimmer



#### Das Bad





#### Das Kinderzimmer



#### Das Kinderzimmer



# Die Kleidung











#### Der Laden







#### Der Laden







#### Der Supermarkt



#### Der Supermarkt







#### Die Baustelle



#### Die Baustelle









### Das Krankenhaus







### Der Sport





### Der Spielplatz



# Der Spielplatz



#### Der Verkehr



### Der Verkehr







# Der Ausflug



# Der Ausflug



### Der Bauernhof



# Der Bauernhof







#### Die Jahreszeiten\*/ Die Monate\*



### Die Jahreszeiten\*/ Die Monate\*





### Die Feste\*





# Die Woche / Der Tag / Die Uhrzeit



die Woche = 7 Tage\*

der Tag = 24 Stunden\*









zehn Uhr 10<sup>∞</sup>



fünf nach zehn 10<sup>05</sup>



viertel nach zehn 10<sup>15</sup>



halb elf 10<sup>30</sup>



viertel vor elf 10<sup>45</sup>



zehn vor elf 10<sup>50</sup>

#### die Tageszeiten\*





















# Eigenschaften\*



# Die Erde / Der Weltraum



# Die Erde / Der Weltraum



| A      |                                                       | dia B