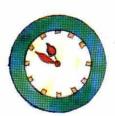

# Die Woche / Der Tag / Die Uhrzeit

die Woche = 7 Tage\*

der Tag = 24 Stunden\*

zehn Uhr 10<sup>∞</sup>

fünf nach zehn 10<sup>05</sup>

viertel nach zehn 10<sup>15</sup>

halb elf 10<sup>30</sup>

viertel vor elf 10<sup>45</sup>

zehn vor elf 10<sup>50</sup>