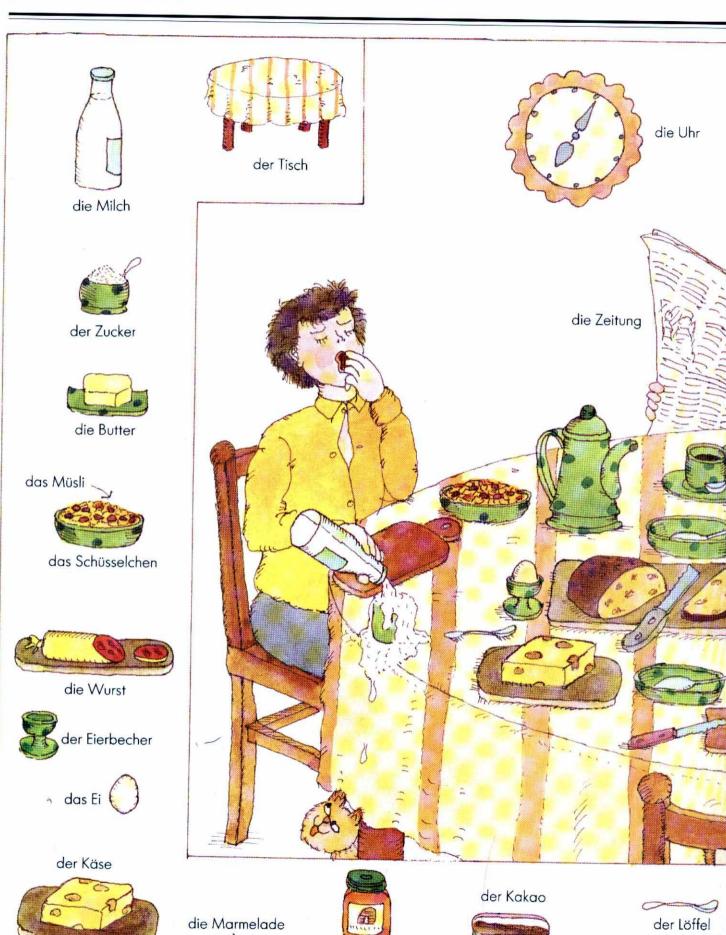

|
| Der Ausflug                                     | 48/49 |
| Der Bauernhof                                   | 50/51 |
| Der Wald                                        | 52/53 |
| Die Jahreszeiten* / Die Monate*                 | 54/55 |
| Die Feste*                                      | 56/57 |
| Die Woche / Der Tag / Die Uhrzeit<br>Das Wetter | 58/59 |
| Die Zahlen* / Die Farben*                       | 60/61 |
| Tätigkeiten* / Eigenschaften*                   | 62/63 |
| Die Erde / Der Weltraum                         | 64/65 |
| Register                                        | 66    |

## Ich und du



#### Ich und du







#### Das Haus



das Kellerfenster

die Treppe

der

Hausmeister

der Balkon

### Das Puppenhaus



#### Die Küche



#### Die Küche



#### Das Frühstück



der Honig

#### Das Frühstück



#### Das Mittagessen



#### Das Mittagessen



#### Das Wohnzimmer



#### Das Wohnzimmer



#### Das Bad





#### Das Kinderzimmer



#### Das Kinderzimmer



# Die Kleidung











#### Der Laden







#### Der Laden







#### Der Supermarkt



#### Der Supermarkt







#### Die Baustelle



#### Die Baustelle









### Das Krankenhaus







### Der Sport





### Der Spielplatz



# Der Spielplatz



#### Der Verkehr



### Der Verkehr







# Der Ausflug



# Der Ausflug



### Der Bauernhof



# Der Bauernhof







#### Die Jahreszeiten\*/ Die Monate\*



### Die Jahreszeiten\*/ Die Monate\*





### Die Feste\*





# Die Woche / Der Tag / Die Uhrzeit



die Woche = 7 Tage\*

der Tag = 24 Stunden\*









zehn Uhr 10<sup>∞</sup>