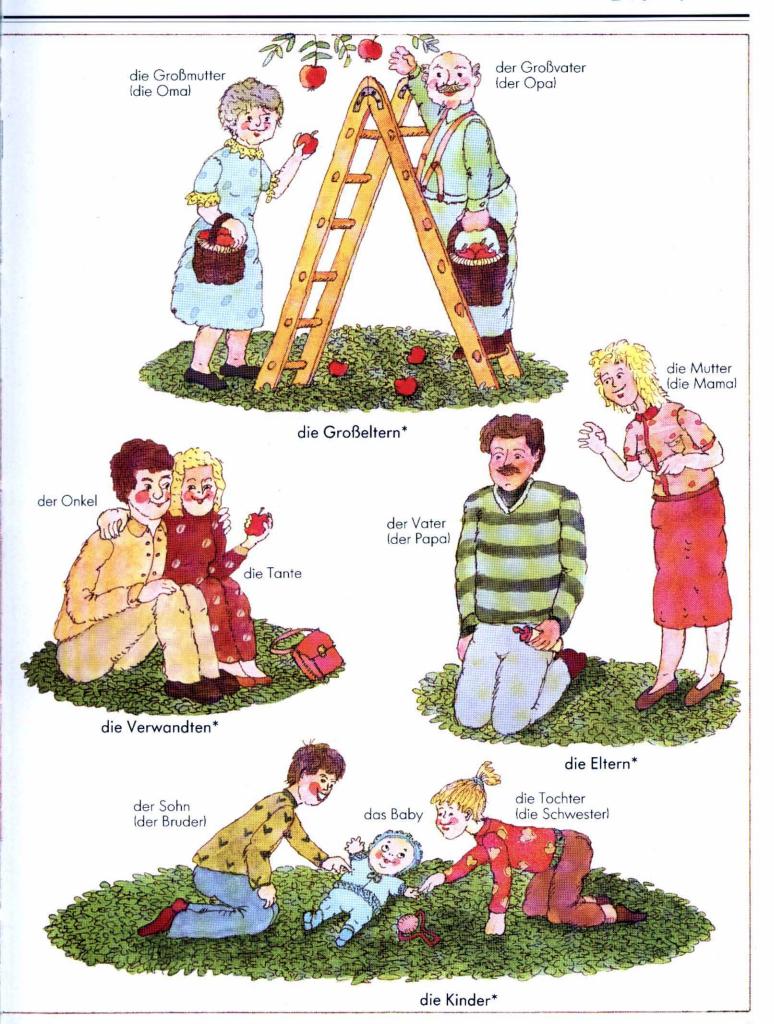

| 42/43 |
| Der Spielplatz                                  | 44/45 |
| Der Verkehr                                     | 46/47 |
| Der Ausflug                                     | 48/49 |
| Der Bauernhof                                   | 50/51 |
| Der Wald                                        | 52/53 |
| Die Jahreszeiten* / Die Monate*                 | 54/55 |
| Die Feste*                                      | 56/57 |
| Die Woche / Der Tag / Die Uhrzeit<br>Das Wetter | 58/59 |
| Die Zahlen* / Die Farben*                       | 60/61 |
| Tätigkeiten* / Eigenschaften*                   | 62/63 |
| Die Erde / Der Weltraum                         | 64/65 |
| Register                                        | 66    |

## Ich und du



#### Ich und du







#### Das Haus



das Kellerfenster

die Treppe

der

Hausmeister

der Balkon

### Das Puppenhaus



#### Die Küche



#### Die Küche



#### Das Frühstück



der Honig

#### Das Frühstück



#### Das Mittagessen



#### Das Mittagessen



#### Das Wohnzimmer



#### Das Wohnzimmer



#### Das Bad





#### Das Kinderzimmer



#### Das Kinderzimmer



# Die Kleidung











#### Der Laden







#### Der Laden







#### Der Supermarkt



#### Der Supermarkt







#### Die Baustelle



#### Die Baustelle









### Das Krankenhaus







### Der Sport





### Der Spielplatz



# Der Spielplatz



#### Der Verkehr



### Der Verkehr







# Der Ausflug



# Der Ausflug



### Der Bauernhof



# Der Bauernhof







#### Die Jahreszeiten\*/ Die Monate\*



### Die Jahreszeiten\*/ D