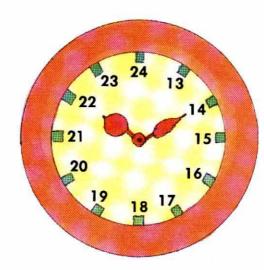

# Die Woche / Der Tag / Die Uhrzeit

die Woche = 7 Tage\*

der Tag = 24 Stunden\*

zehn Uhr 10<sup>∞</sup>

fünf nach zehn 10<sup>05</sup>

viertel nach zehn 10<sup>15</sup>

halb elf 10<sup>30</sup>

viertel vor elf 10<sup>45</sup>

zehn vor elf 10<sup>50</sup>