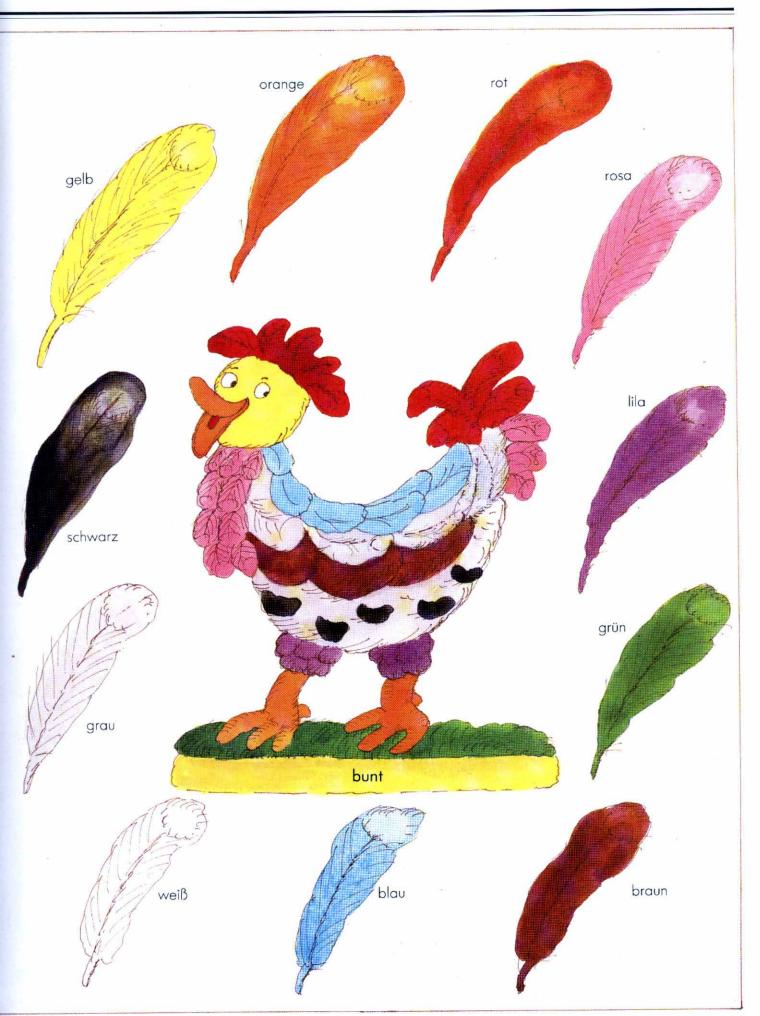

# Inhalt

| Ich und du                                      | 6/7   |
|-------------------------------------------------|-------|
| Kinder* und Erwachsene* / Die Familie           | 8/9   |
| Das Haus / Das Puppenhaus                       | 10/11 |
| Die Küche                                       | 12/13 |
| Das Frühstück                                   | 14/15 |
| Das Mittagessen                                 | 16/17 |
| Das Wohnzimmer                                  | 18/19 |
| Das Bad                                         | 20/21 |
| Das Kinderzimmer                                | 22/23 |
| Die Kleidung                                    | 24/25 |
| Die Stadt                                       | 26/27 |
| Der Laden                                       | 28/29 |
| Der Supermarkt                                  | 30/31 |
| Der Markt                                       | 32/33 |
| Die Baustelle                                   | 34/35 |
| Der Zoo                                         | 36/37 |
| Das Krankenhaus                                 | 38/39 |
| Die Schule                                      | 40/41 |
| Der Sport                                       | 42/43 |
| Der Spielplatz                                  | 44/45 |
| Der Verkehr                                     | 46/47 |
| Der Ausflug                                     | 48/49 |
| Der Bauernhof                                   | 50/51 |
| Der Wald                                        | 52/53 |
| Die Jahreszeiten* / Die Monate*                 | 54/55 |
| Die Feste*                                      | 56/57 |
| Die Woche / Der Tag / Die Uhrzeit<br>Das Wetter | 58/59 |
| Die Zahlen* / Die Farben*                       | 60/61 |
| Tätigkeiten* / Eigenschaften*                   | 62/63 |
| Die Erde / Der Weltraum                         | 64/65 |
| Register                                        | 66    |