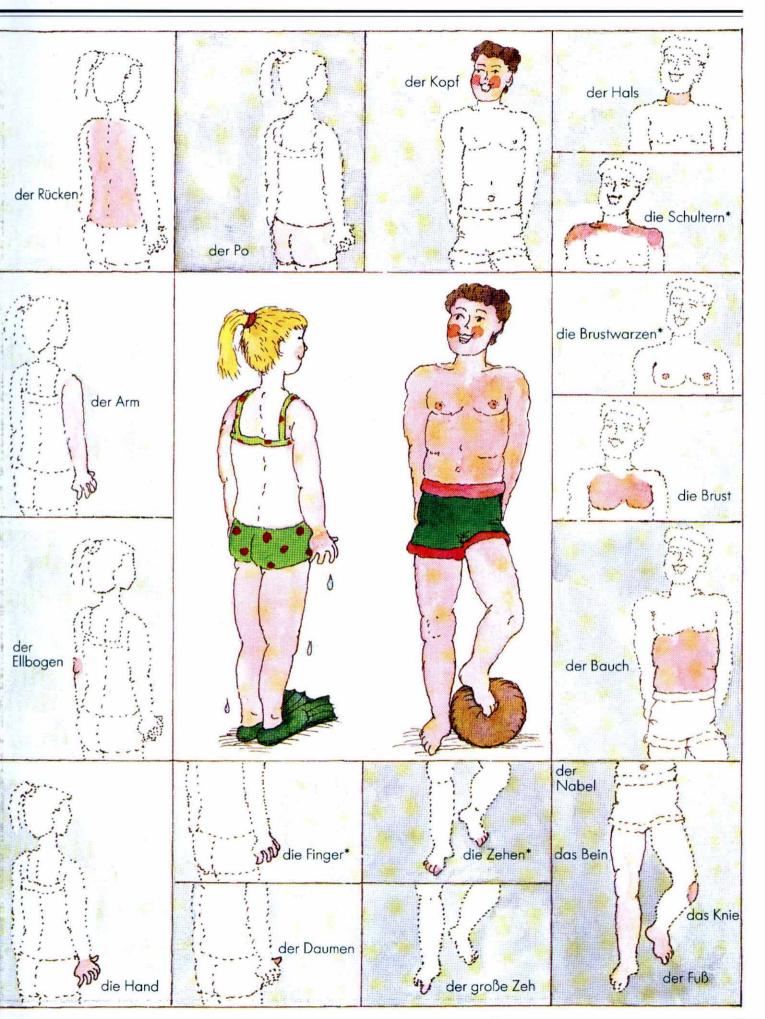

| 42/43 |
| Der Spielplatz                                  | 44/45 |
| Der Verkehr                                     | 46/47 |
| Der Ausflug                                     | 48/49 |
| Der Bauernhof                                   | 50/51 |
| Der Wald                                        | 52/53 |
| Die Jahreszeiten* / Die Monate*                 | 54/55 |
| Die Feste*                                      | 56/57 |
| Die Woche / Der Tag / Die Uhrzeit<br>Das Wetter | 58/59 |
| Die Zahlen* / Die Farben*                       | 60/61 |
| Tätigkeiten* / Eigenschaften*                   | 62/63 |
| Die Erde / Der Weltraum                         | 64/65 |
| Register                                        | 66    |

## Ich und du



#### Ich und du







#### Das Haus



das Kellerfenster

die Treppe

der

Hausmeister

der Balkon

### Das Puppenhaus



#### Die Küche



#### Die Küche



#### Das Frühstück



der Honig

#### Das Frühstück



#### Das Mittagessen



#### Das Mittagessen



#### Das Wohnzimmer



#### Das Wohnzimmer



#### Das Bad





#### Das Kinderzimmer



#### Das Kinderzimmer



# Die Kleidung











#### Der Laden







#### Der Laden







#### Der Supermarkt



#### Der Supermarkt







#### Die Baustelle



#### Die Baustelle









### Das Krankenhaus







### Der Sport





### Der Spielplatz



# Der Spielplatz



#### Der Verkehr



### Der Verkehr







# Der Ausflug



# Der Ausflug



### Der Bauernhof



# Der Bauernhof







#### Die Jahreszeiten\*/ Die Monate\*



### Die Jahreszeiten\