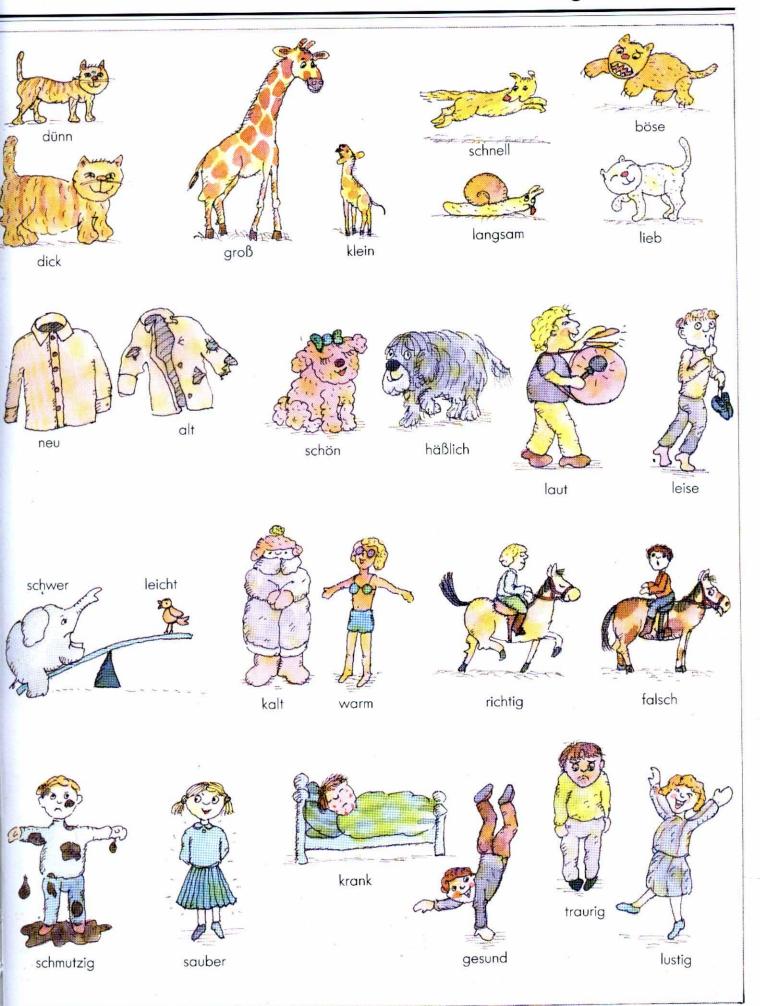

Der Laden







#### Der Laden







#### Der Supermarkt



#### Der Supermarkt







#### Die Baustelle



#### Die Baustelle









### Das Krankenhaus







### Der Sport





### Der Spielplatz



# Der Spielplatz



#### Der Verkehr



### Der Verkehr







# Der Ausflug



# Der Ausflug



### Der Bauernhof



# Der Bauernhof







#### Die Jahreszeiten\*/ Die Monate\*



### Die Jahreszeiten\*/ Die Monate\*





### Die Feste\*





# Die Woche / Der Tag / Die Uhrzeit



die Woche = 7 Tage\*

der Tag = 24 Stunden\*









zehn Uhr 10<sup>∞</sup>



fünf nach zehn 10<sup>05</sup>



viertel nach zehn 10<sup>15</sup>



halb elf 10<sup>30</sup>



viertel vor elf 10<sup>45</sup>



zehn vor elf 10<sup>50</sup>

#### die Tageszeiten\*





















# Eigenschaften\*



# Die Erde / Der Weltraum



# Die Erde / Der Weltraum



| A      |                                                       | dia Băuaria dia Băuarianan* 50/51