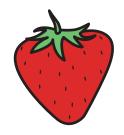

## The Letter "D"

Circle the objects that begin with the letter D.

|--|

Circle the objects that begin with the letter E.