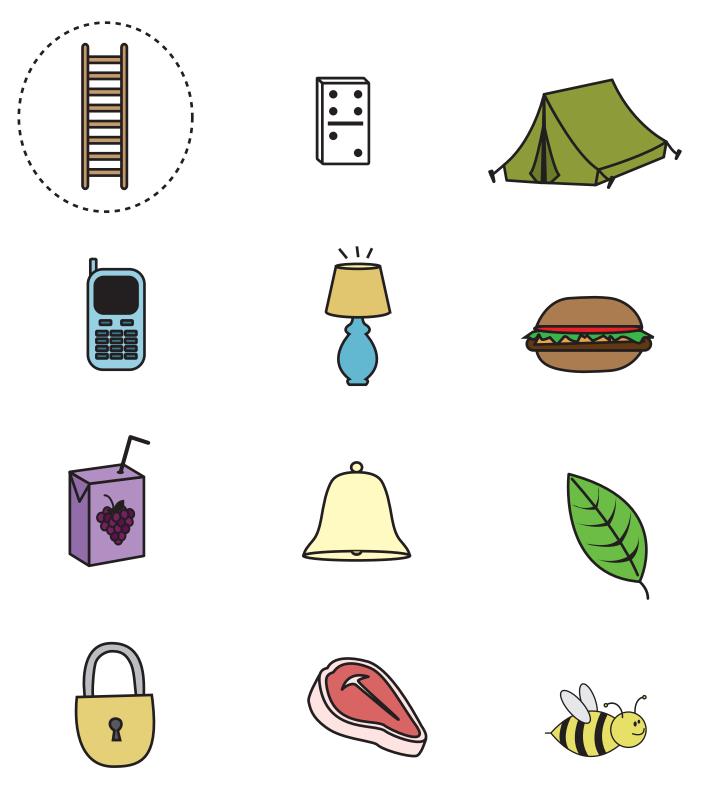

## **Common Beginning**<sup>#2</sup>

Draw a line to match the words that have the same beginning sound.