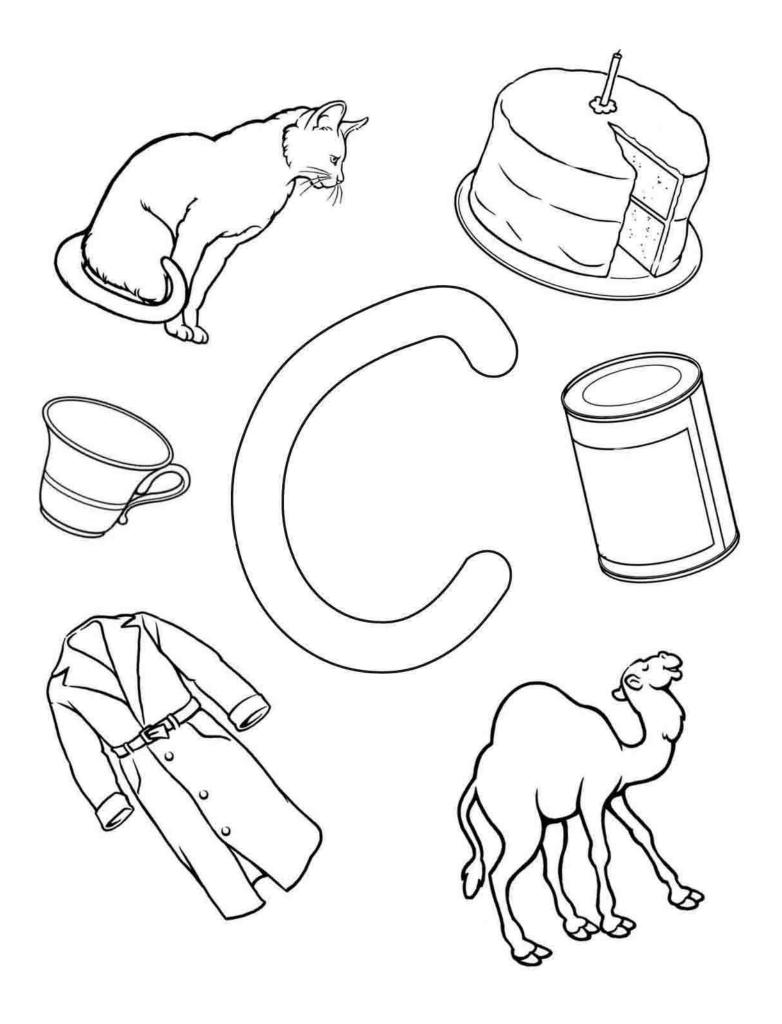

## The Letter "D"

Circle the objects that begin with the letter D.

|--|

Circle the objects that begin with the letter E.