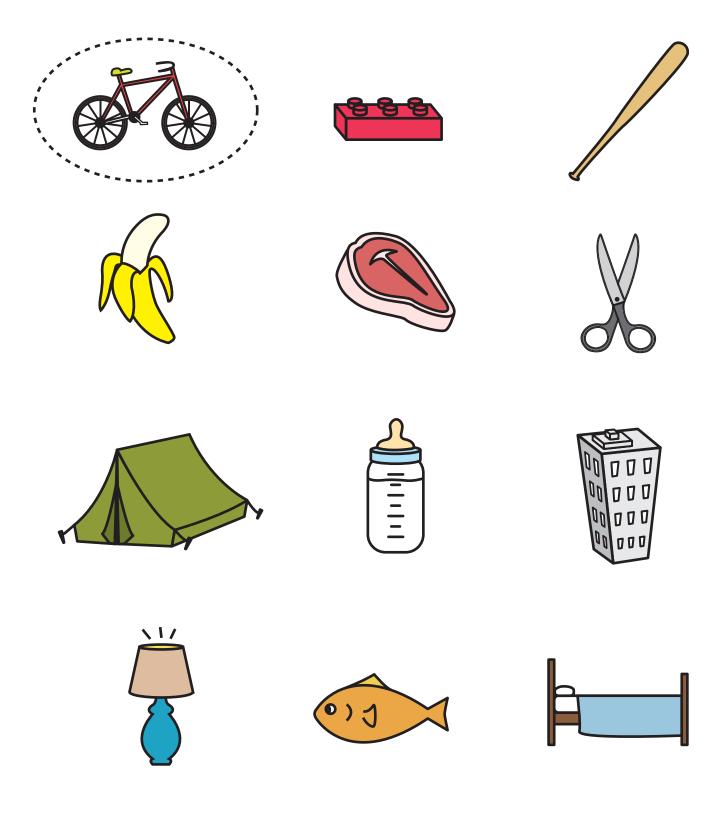

## The Letter "K"

Circle the objects that begin with the letter K.

Name: \_\_\_\_