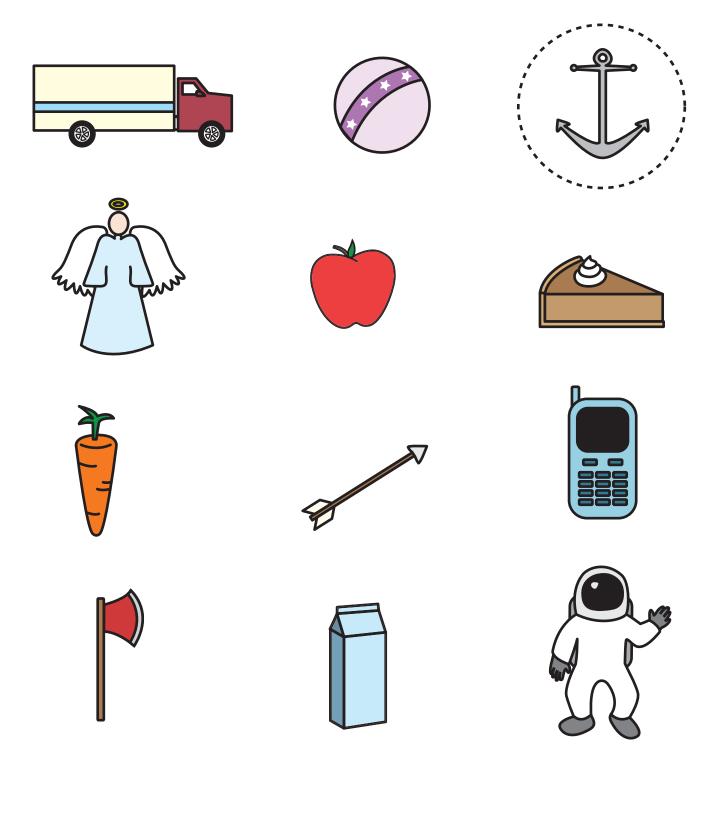

# Learn Beginning Sounds





### **Table of Contents**

#### Learn Beginning Sounds

The Letter "A" The Letter "B" Color the Letter "C" The Letter "D" The Letter "E" Common Beginning #1 **Beginning Sounds** The Letter "K" The Letter "L" The Letter "M" The Letter "N" Color the Letter "O" Color the Letter "P" Learn Beginning Sounds: N and Q Learn Beginning Sounds: P and R Common Beginning #2 Learn Beginning Sounds: T and S The Letter "U" Learn Beginning Sounds: V and W Color the Letter "X" Color the Letter "Y" Color the Letter "Z" Common Beginning #3

Certificate of Completion

## The Letter "A"

Circle the objects that begin with the letter A.



## The Letter "B"

Circle the objects that begin with the letter B.





Name: \_\_\_\_

## The Letter "D"

Circle the objects that begin with the letter D.













|--|













Circle the objects that begin with the letter E.



























## **Common Beginning**<sup>#2</sup>

Draw a line to match the words that have the same beginning sound.









### Beginning Sounds

Draw a line matching each picture with the letter that makes its beginning sound.



Name: \_\_\_\_\_

## The Letter "K"

Circle the objects that begin with the letter K.

























Name: \_\_\_\_

### The Letter "L"

Circle the objects that begin with the letter L.



| N | 2 | m | ne |  |
|---|---|---|----|--|
|   | u |   | IC |  |

### The Letter "M"

Circle the objects that beg