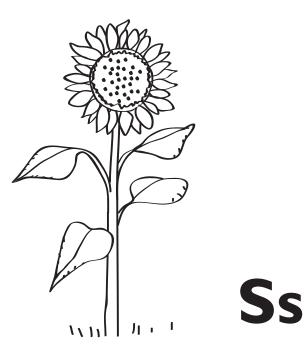

### Learning Beginning Sounds: T and S

Say the name of each picture. Color the **tiger** orange and the **sunflower** yellow. Color the rest of the pictures using the color code.

Same beginning sound as **tiger** = [orange] Same beginning sound as **sunflower** = [yellow]