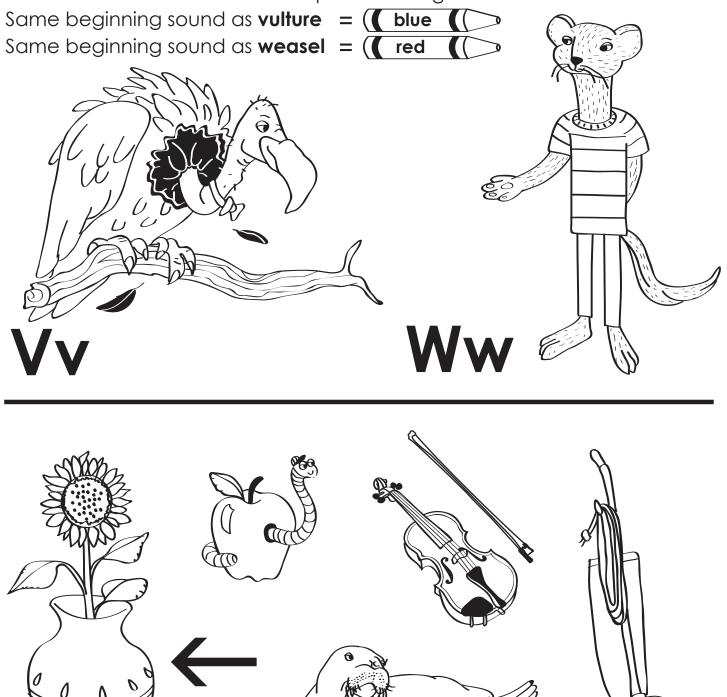

#### Learning Beginning Sounds: V and W

Say the name of each picture. Color the **vulture** blue and the **weasel** red. Color the rest of the pictures using the color code.

MITT