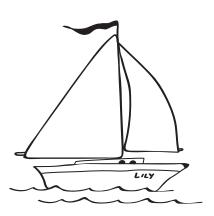

## The Letter "B"

Circle the objects that begin with the letter B.

Name: \_\_\_\_