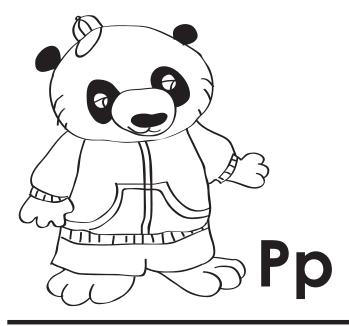

#### Learning Beginning Sounds: P and R

Say the name of each picture. Color the **panda** blue and the **rhinoceros** pink. Color the rest of the pictures using the color code.

Same beginning sound as **panda** = **blue** 