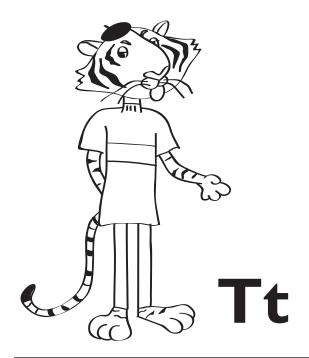

### Learning Beginning Sounds: T and S

Say the name of each picture. Color the **tiger** orange and the **sunflower** yellow. Color the rest of the pictures using the color code.

Same beginning sound as **tiger** = [orange] Same beginning sound as **sunflower** = [yellow]