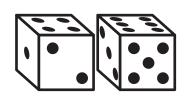

## The Letter "D"

Circle the objects that begin with the letter D.

|--|

Circle the objects that begin with the letter E.