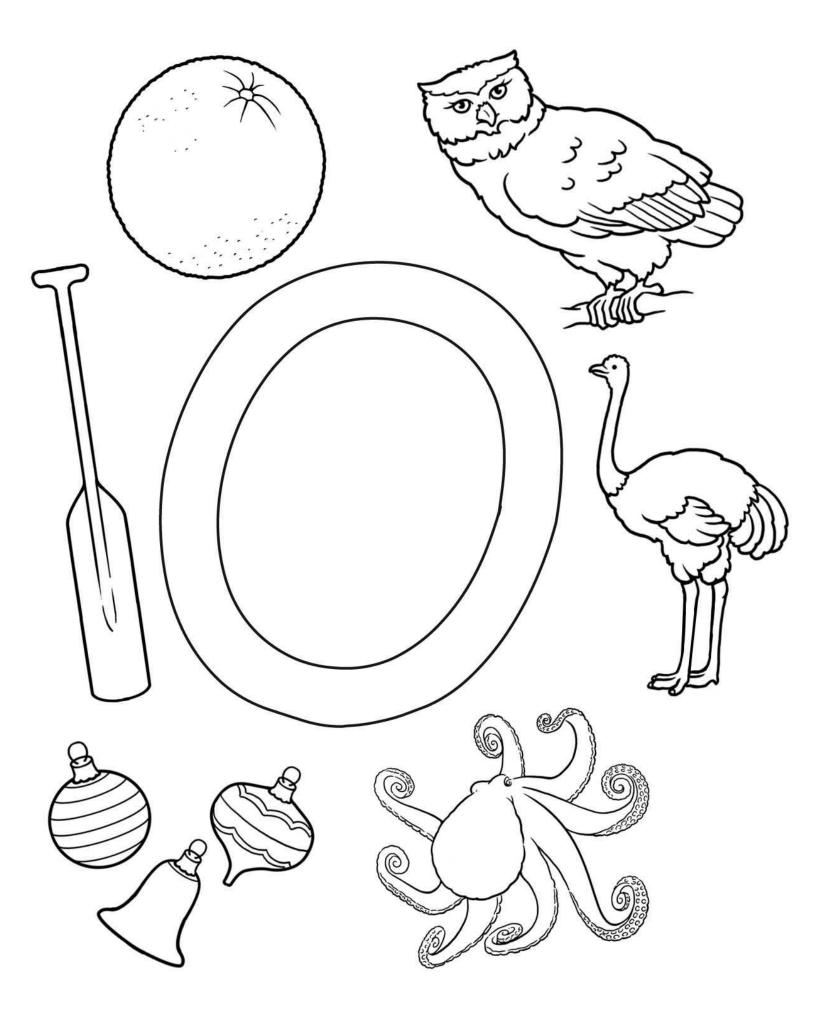

## The Letter "D"

Circle the objects that begin with the letter D.

|--|

Circle the objects that begin with the letter E.