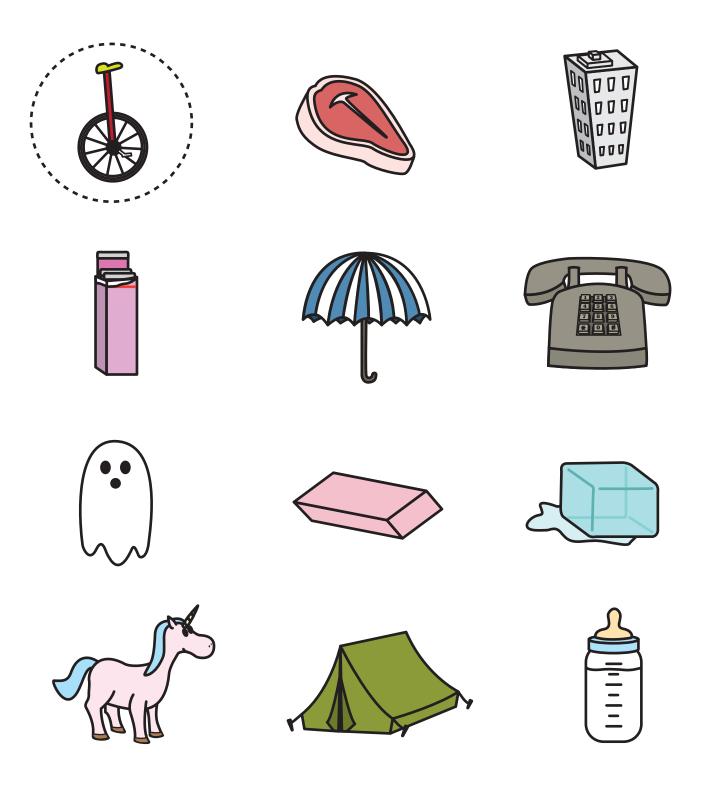

wn. Color the rest of the pictures using the color code.



#### Learning Beginning Sounds: P and R

Say the name of each picture. Color the **panda** blue and the **rhinoceros** pink. Color the rest of the pictures using the color code.

Same beginning sound as **panda** = **blue** 

















## **Common Beginning**<sup>#3</sup>

Draw a line to match the words that have the same beginning sound.







Owl







Lion





Nest

### Learning Beginning Sounds: T and S

Say the name of each picture. Color the **tiger** orange and the **sunflower** yellow. Color the rest of the pictures using the color code.

Same beginning sound as **tiger** = [orange] Same beginning sound as **sunflower** = [yellow]















## The Letter "U"

Circle the objects that begin with the letter U.



#### Learning Beginning Sounds: V and W

Say the name of each picture. Color the **vulture** blue and the **weasel** red. Color the rest of the pictures using the color code.



MITT









## **Common Beginning**<sup>#5</sup>

Draw a line to match the words that have the same beginning sound.