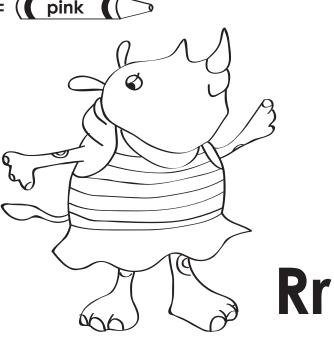

#### Learning Beginning Sounds: P and R

Say the name of each picture. Color the **panda** blue and the **rhinoceros** pink. Color the rest of the pictures using the color code.

Same beginning sound as **panda** = **blue** 