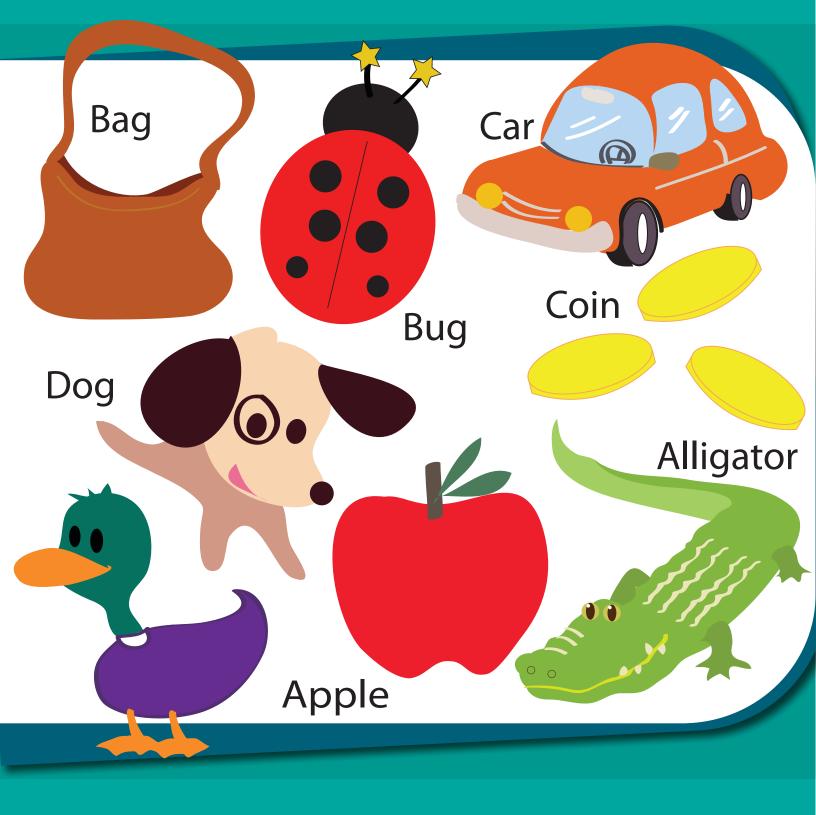

### Beginning Sounds

Draw a line matching each picture with the letter that makes its beginning sound.

Name: \_\_\_\_\_