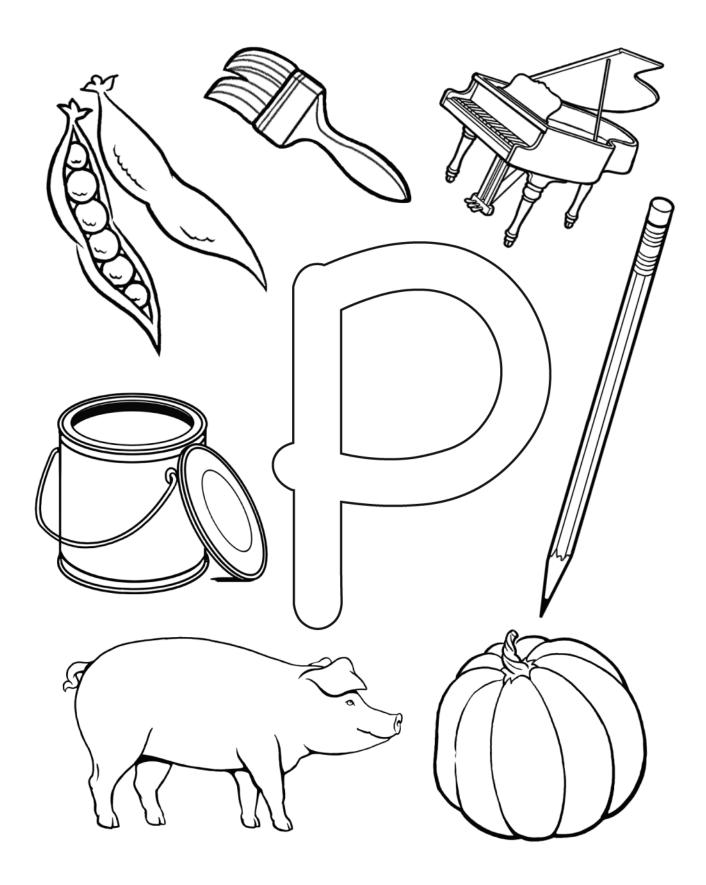

objects that begin with the letter D.













|--|













Circle the objects that begin with the letter E.



























## **Common Beginning**<sup>#2</sup>

Draw a line to match the words that have the same beginning sound.









### Beginning Sounds

Draw a line matching each picture with the letter that makes its beginning sound.



Name: \_\_\_\_\_

## The Letter "K"

Circle the objects that begin with the letter K.

























Name: \_\_\_\_

### The Letter "L"

Circle the objects that begin with the letter L.



| N | 2 | m | ne |  |
|---|---|---|----|--|
|   | u |   | IC |  |

### The Letter "M"

Circle the objects that begin with the letter M.

























## The Letter "N"

Circle the objects that begin with the letter N.







### Learning Beginning Sounds: N and Q

Say the name of each picture. Color the **newt** red and the **quail** brown. Color the rest of the pictures using the color code.



#### Learning Beginning Sounds: P and R

Say the name of each picture. Color the **panda** blue and the **rhinoceros** pink. Color the rest of the pictures using the color code.

Same beginning sound as **panda** = **blue** 

















## **Common Beginning**<sup>#3</sup>

Draw a line to match the words that have the same beginning sound.







Owl







Lion





Nest

### Learning Beginning Sounds: T and S

Say the name of each picture. Color the **tiger** orange and the **sunflower** yellow. Color the rest of the pictures using the color code.

Same beginning sound as **tiger** = [orange] Same beginning so