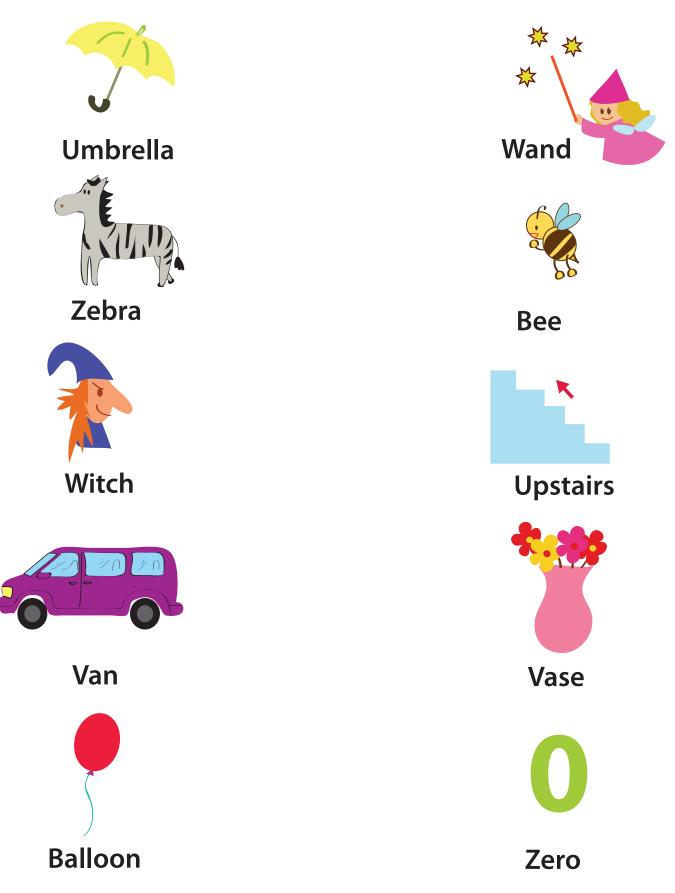

## **Common Beginning**<sup>#2</sup>

Draw a line to match the words that have the same beginning sound.