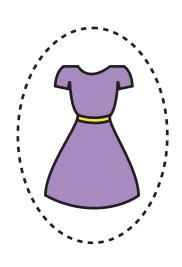

## The Letter "D"

Circle the objects that begin with the letter D.

|--|

Circle the objects that begin with the letter E.