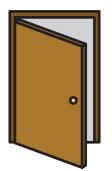

## The Letter "B"

Circle the objects that begin with the letter B.

Name: \_\_\_\_