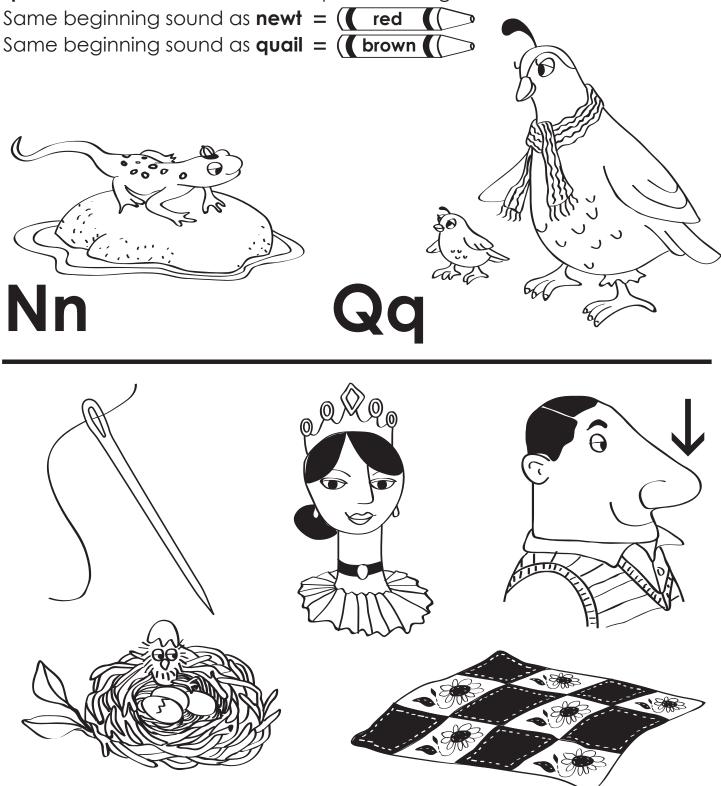

### Learning Beginning Sounds: N and Q

Say the name of each picture. Color the **newt** red and the **quail** brown. Color the rest of the pictures using the color code.