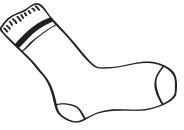

### Learning Beginning Sounds: T and S

Say the name of each picture. Color the **tiger** orange and the **sunflower** yellow. Color the rest of the pictures using the color code.

Same beginning sound as **tiger** = [orange] Same beginning sound as **sunflower** = [yellow]