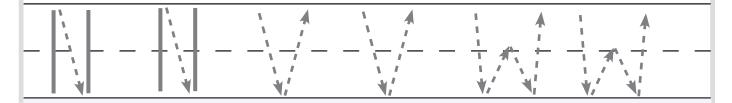

Tracing Letters #8

Tracing Letters #9

Tracing Letters #10

Certificate of Completion

Practice drawing vertical lines.
Trace the dotted line from top to bottom.

Practice drawing vertical lines. Trace the dotted lines from top to bottom, then trace the letters.

#### Practice drawing these straight lines.