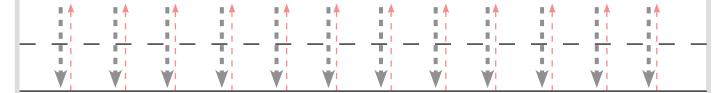

Tracing Letters #8

Tracing Letters #9

Tracing Letters #10

Certificate of Completion

Practice drawing vertical lines.
Trace the dotted line from top to bottom.

Practice drawing vertical lines. Trace the dotted lines from top to bottom, then trace the letters.