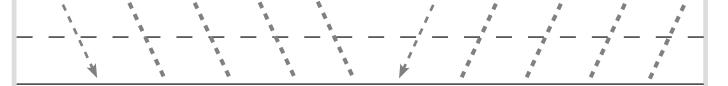

Practice drawing horizontal lines. Trace the dotted lines from left to right, then trace the letters.

Practice drawing diagonal lines.

Trace the dotted lines from right to left, then trace the letters.

Practice drawing curved lines.
Trace the dotted lines from left to right.