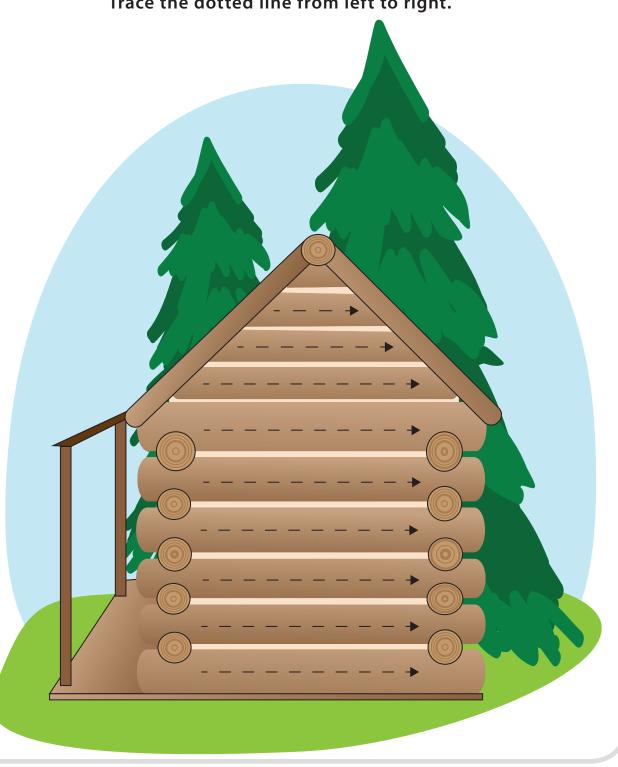

Practice drawing horizontal lines. Trace the dotted lines from left to right, then trace the letters.

Practice drawing diagonal lines.

Trace the dotted lines from right to left, then trace the letters.

Practice drawing curved lines.
Trace the dotted lines from left to right.