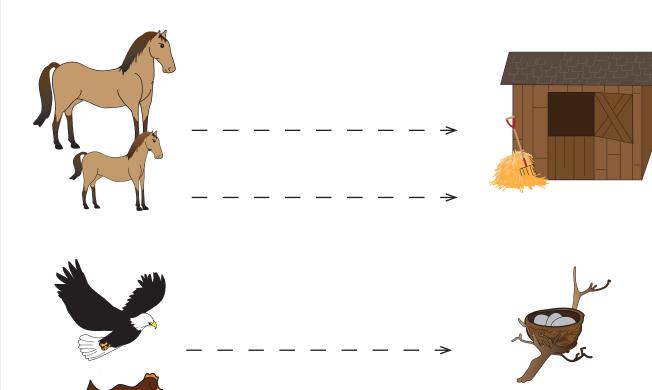

Practice drawing horizontal lines. Trace the dotted lines from left to right, then trace the letters.

Practice drawing diagonal lines.

Trace the dotted lines from right to left, then trace the letters.

Practice drawing curved lines.
Trace the dotted lines from left to right.