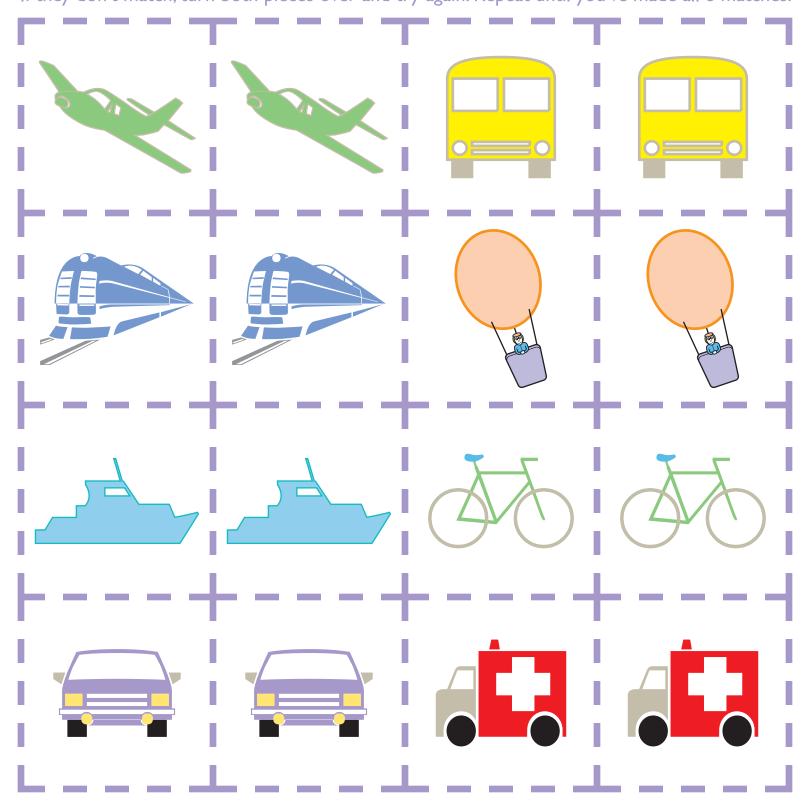

### MAKE A MATCH: TRANSPORTATION

Cut out the game pieces below, mix them up and place them face down on the floor.

Begin the game by turning one piece over, then another. If they match, put them in a pile.

If they don't match, turn both pieces over and try again. Repeat until you've made all 8 matches.