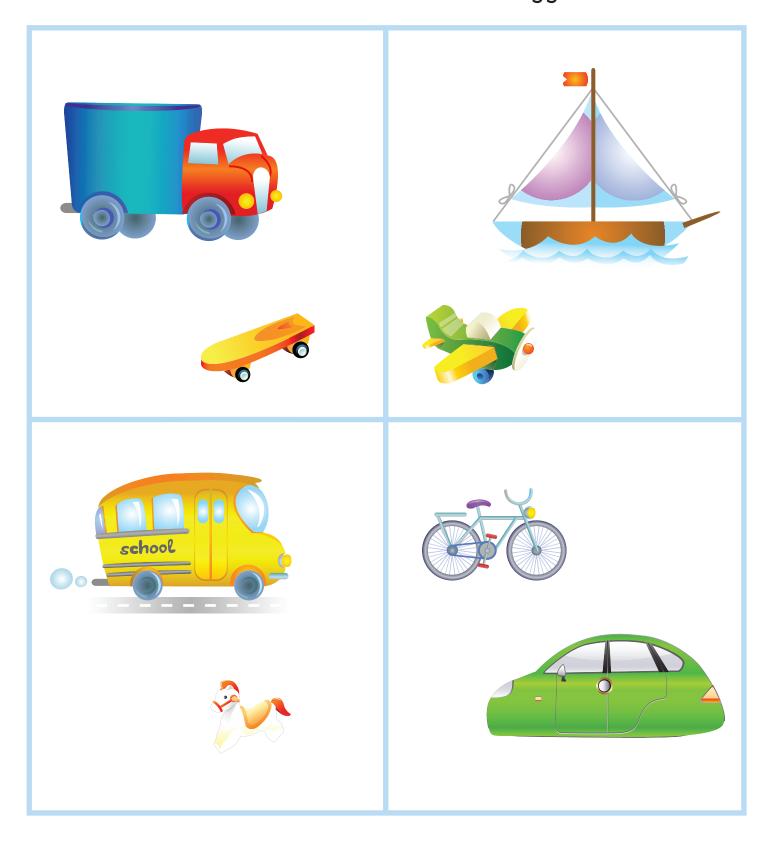

### Bigger or Smaller?

Look at the things in each box, and circle the one that is bigger!