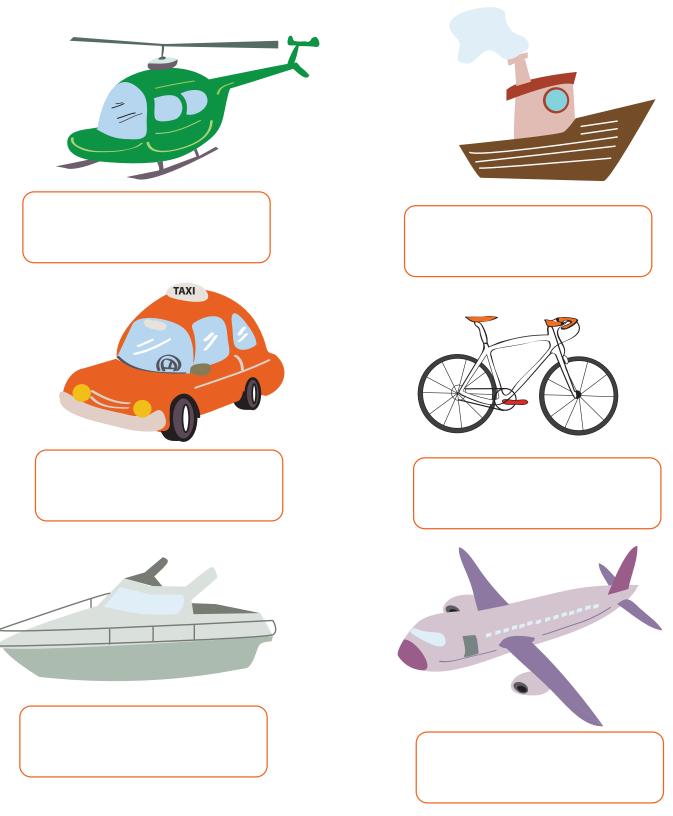

## **Types of Transportation**

Below are different forms of transporation. They are used on land, in the air or on the water. Ask your child to cut the words out from page two and match them up to the correct type of transportation.

### **Types of Transportation**

Ask your child to cut out the words below, and then put "air" if the picture is air transportation, put "water" if the picture is water transportation, and "land" if the picture is land transportation.

Air

Land

Water

Vocabulary Bonus: Use the words below to label the vehicles, and sound out the words for your child.

Airplane

Helicopter

Bicycle

Speedboat

Car

Tugboat