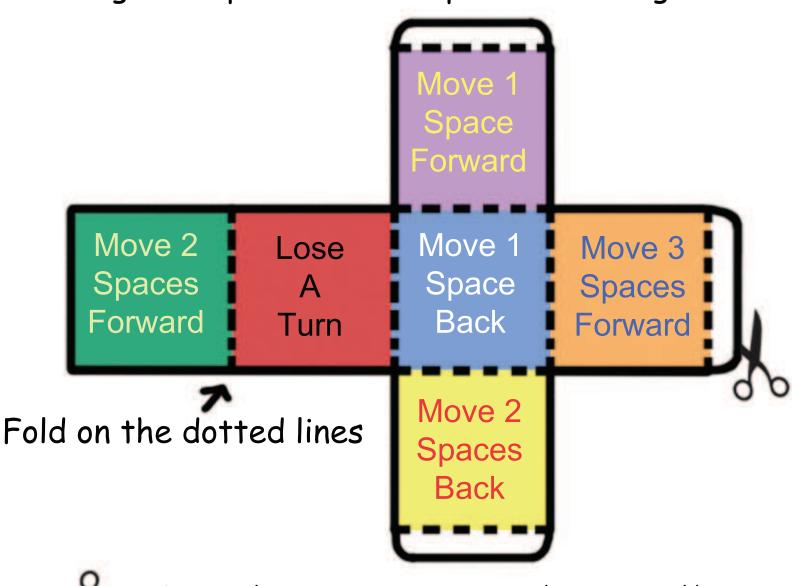

les, and sound out the words for your child.

Airplane

Helicopter

Bicycle

Speedboat

Car

Tugboat





















# HIDO DE LI

Scientists explore the ocean to learn about all the different fish and animals living there. Test your letter skills and find the hidden picture. Pick a color for each letter.

### Color in each space that contains a letter.









### Coloring Vehicles

cable car







### MAKE A MATCH: TRANSPORTATION

Cut out the game pieces below, mix them up and place them face down on the floor.

Begin the game by turning one piece over, then another. If they match, put them in a pile.

If they don't match, turn both pieces over and try again. Repeat until you've made all 8 matches.





### DICE FOR BOARD GAMES!

Ask a grown up to cut and tape the dice together.