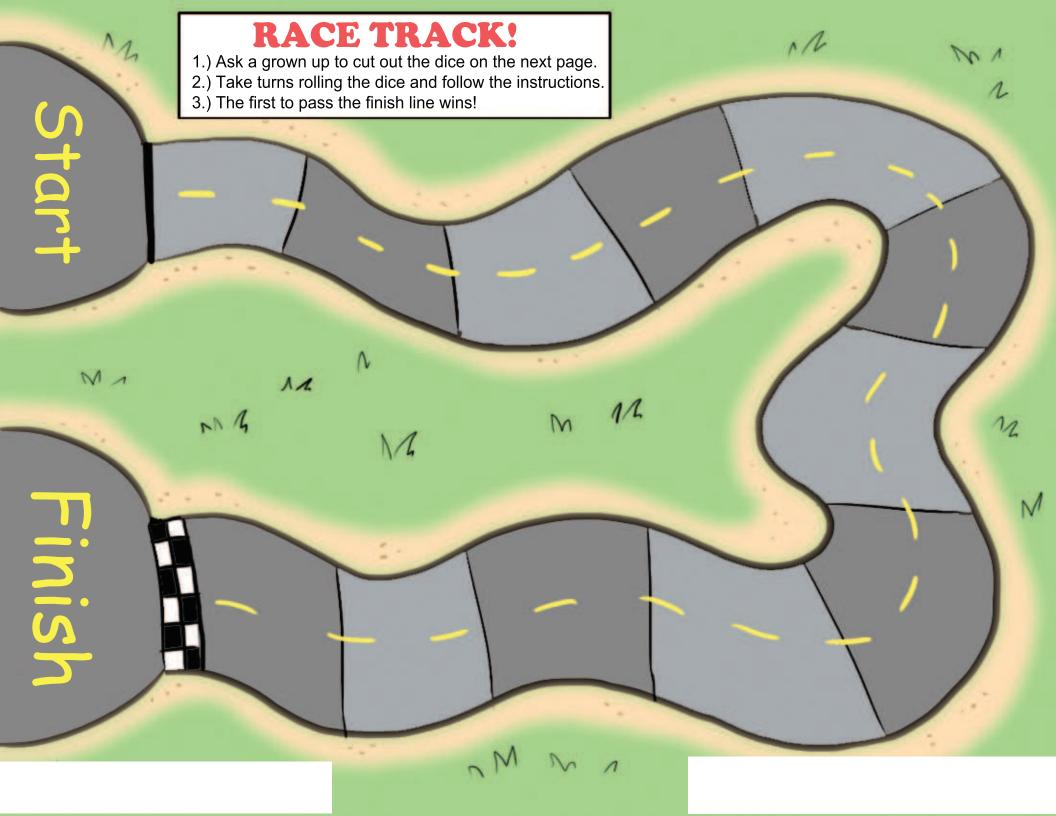

Air



Land



Water

Vocabulary Bonus: Use the words below to label the vehicles, and sound out the words for your child.

Airplane

Helicopter

Bicycle

Speedboat

Car

Tugboat





















# HIDO DE LI

Scientists explore the ocean to learn about all the different fish and animals living there. Test your letter skills and find the hidden picture. Pick a color for each letter.

### Color in each space that contains a letter.









### Coloring Vehicles

cable car







### MAKE A MATCH: TRANSPORTATION

Cut out the game pieces below, mix them up and place them face down on the floor.

Begin the game by turning one piece over, then another. If they match, put them in a pile.

If they don't match, turn both pieces over and try again. Repeat until you've made all 8 matches.





### DICE FOR BOARD GAMES!

Ask a grown up to cut and tape the dice together.