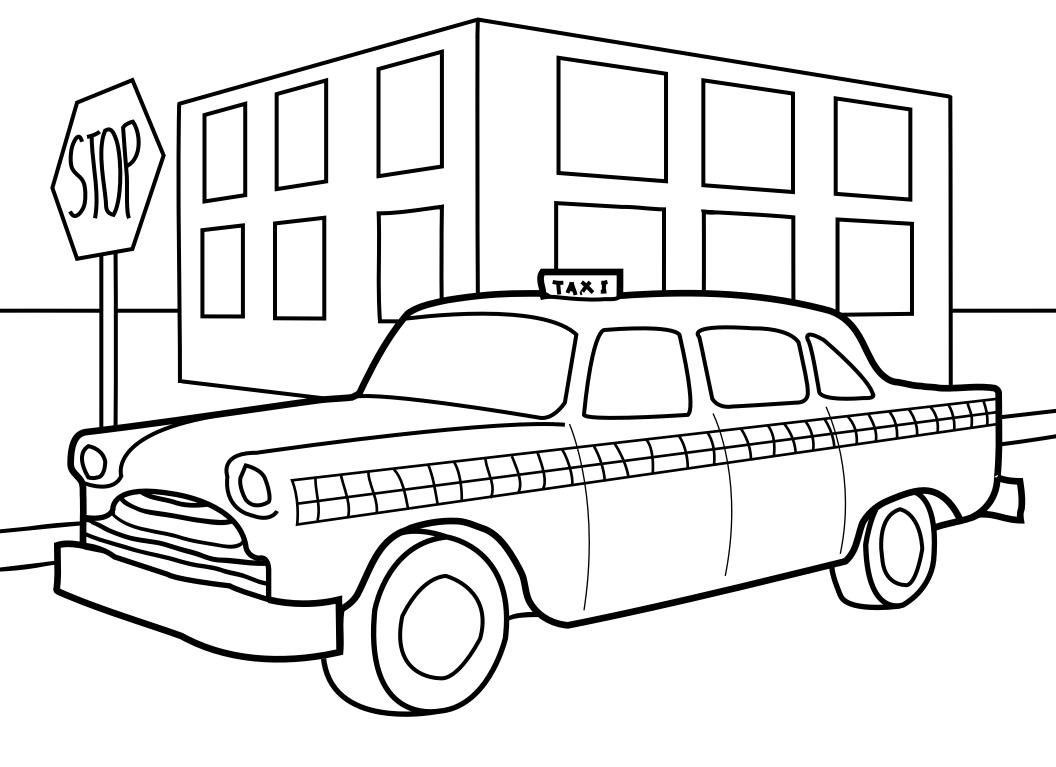

out from page two and match them up to the correct type of transportation.



### **Types of Transportation**

Ask your child to cut out the words below, and then put "air" if the picture is air transportation, put "water" if the picture is water transportation, and "land" if the picture is land transportation.



Air



Land



Water

Vocabulary Bonus: Use the words below to label the vehicles, and sound out the words for your child.

Airplane

Helicopter

Bicycle

Speedboat

Car

Tugboat





















# HIDO DE LI

Scientists explore the ocean to learn about all the different fish and animals living there. Test your letter skills and find the hidden picture. Pick a color for each letter.

### Color in each space that contains a letter.









### Coloring Vehicles

cable car







### MAKE A MATCH: TRANSPORTATION

Cut out the game pieces below, mix them up and place them face down on the floor.

Begin the game by turning one piece over, then another. If they match, put them in a pile.

If they don't match, turn both pieces over and try again. Repeat until you've made all 8 matches.





### DICE FOR BOARD GAMES!

Ask a grown up to cut and tape the dice together.