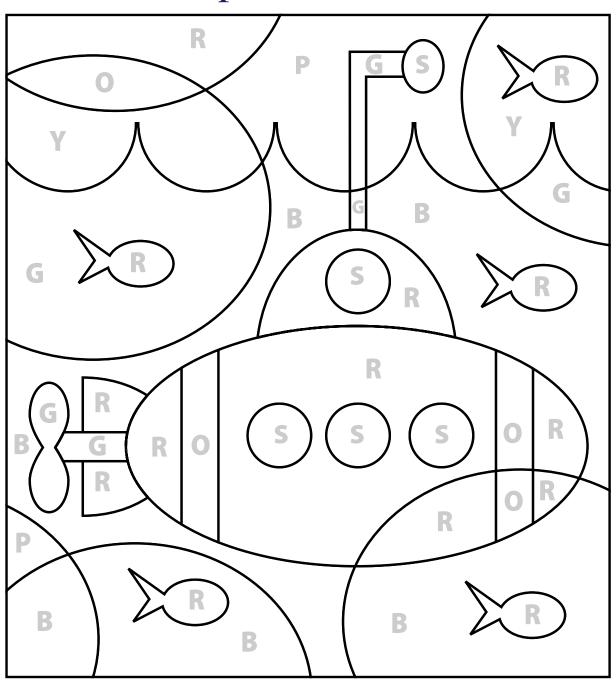

# HIDO DE LI

Scientists explore the ocean to learn about all the different fish and animals living there. Test your letter skills and find the hidden picture. Pick a color for each letter.

### Color in each space that contains a letter.