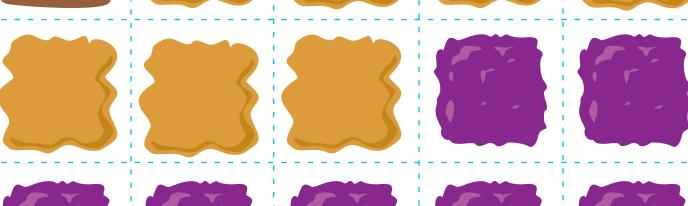

#### Sandwich Stackers!

#### Sandwich Stackers!

Fold the pieces on the dotted lines and set them up like this!

**Cut** and **fold** the game pieces!

Dwich Stackers! Cut on the dotted lines! 0.0

Dwich Stackers! Cut on the dotted lines! 0.0