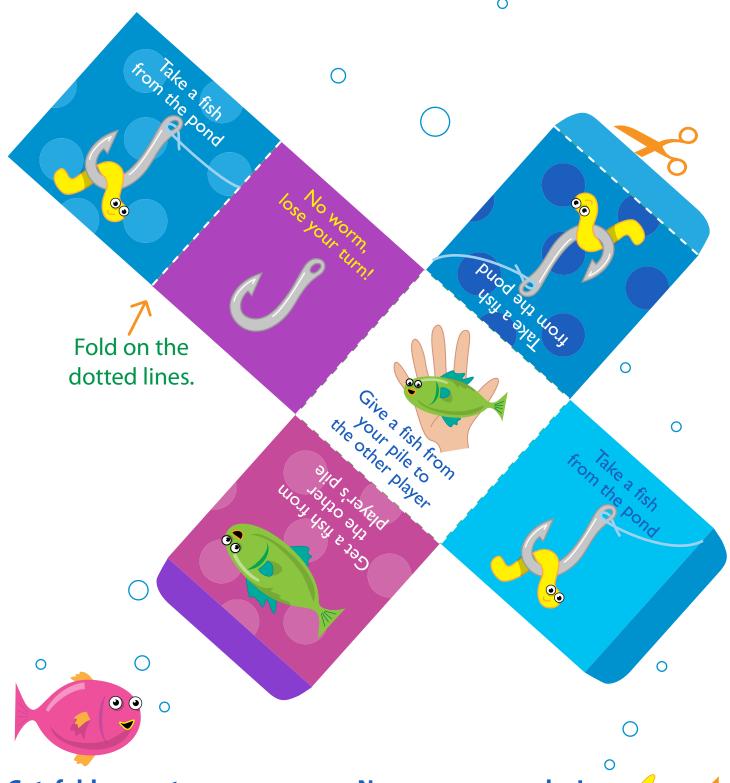

Ask **Dad** to **help** cut and **tape** this **together**.

4 3

Go Back 2 Spaces

Grab a bug from the Bonus Bug Pile!

Fold on the dotted lines.

Lose a Turn

- 1 Have your Dad help cut out and assemble the dice and fish cards from pages 2 and 3.
- 2 Pile all the fish cards face down on the pond below.
- 3 Each player takes a turn at rolling the dice and follows the directions for "catching" fish.
- When all the fish are gone from the pond, the players then add up the points from their fish cards and the one with the most points wins!

Cut, fold and then tape the dice together. Now you are ready to play!