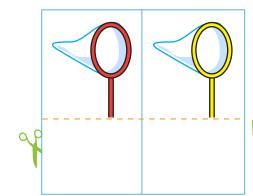

Ask **Dad** to **help** cut and **tape** this **together**.

4 3

Go Back 2 Spaces

Grab a bug from the Bonus Bug Pile!

Fold on the dotted lines.

Lose a Turn

- 1 Have your Dad help cut out and assemble the dice and fish cards from pages 2 and 3.
- 2 Pile all the fish cards face down on the pond below.
- 3 Each player takes a turn at rolling the dice and follows the directions for "catching" fish.
- When all the fish are gone from the pond, the players then add up the points from their fish cards and the one with the most points wins!

Cut, fold and then tape the dice together. Now you are ready to play!