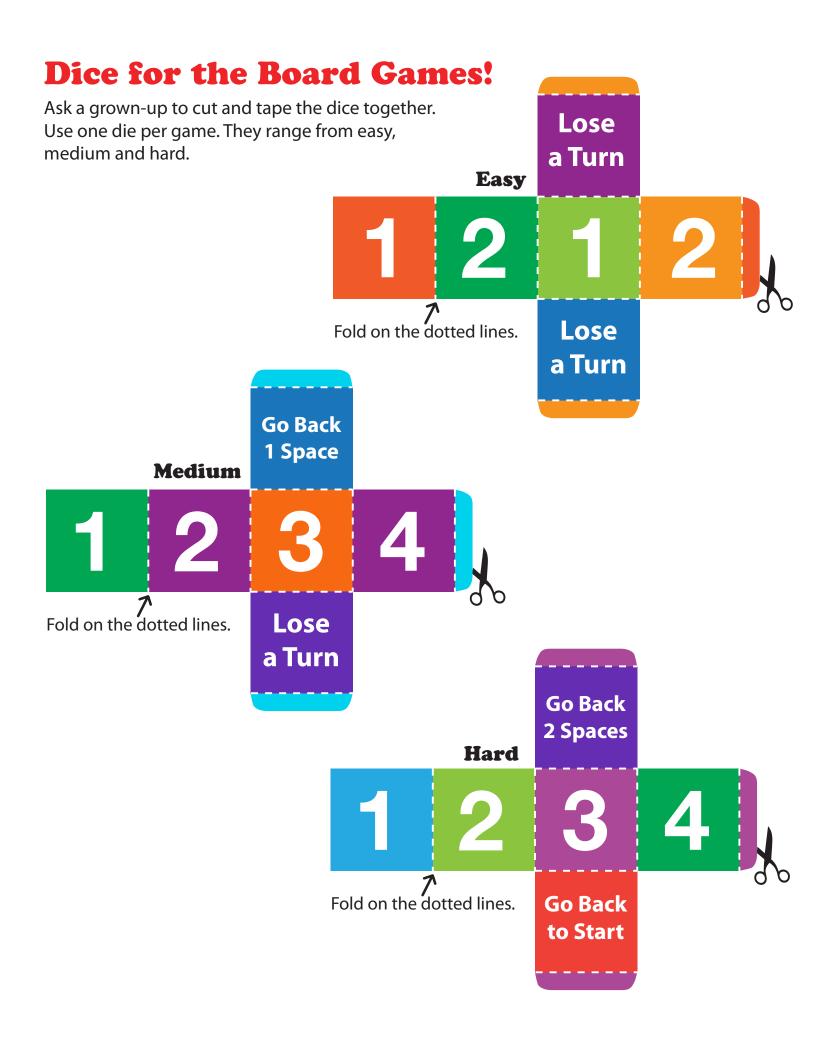

Certificate of Completion

Have a grown-up help you with the die and game pieces. The die is on the next page.

Toss the die, then move your penny bird across the clouds to the finish!

Cut out the pieces and tape a penny onto them to make birds for the game!

#### Cross the River

Use coins as playing pieces. Have a grown-up cut out and put together one of the die from the second page. Toss the die. Move your coin over the rocks and across the river following the arrows. First one to cross the river wins!

Cut, fold and then tape the dice together. Now you are ready to play!