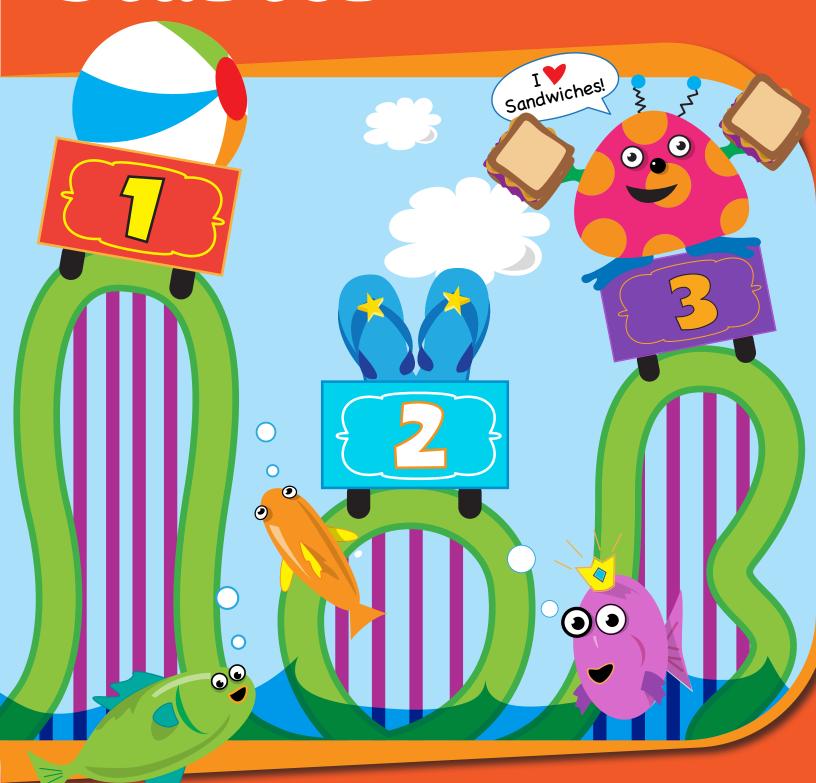

#### **Summer Fun Starter**

Fly Home Little Birds!
Shapes Coin Toss
Cross the River
Sandwich Stacker
Bug Hunt!
Let's Go Fishing!
Beach Ball Blast
Ride the Roller Coaster!
Road Trip Bingo
Sight Words Bingo