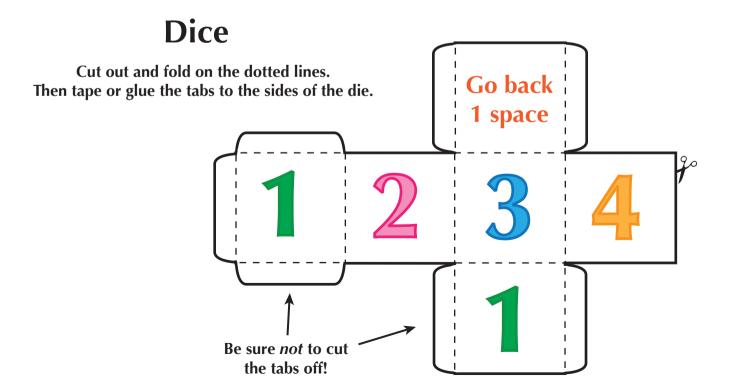

#### Cross the River

Use coins as playing pieces. Have a grown-up cut out and put together one of the die from the second page. Toss the die. Move your coin over the rocks and across the river following the arrows. First one to cross the river wins!

Cut, fold and then tape the dice together. Now you are ready to play!