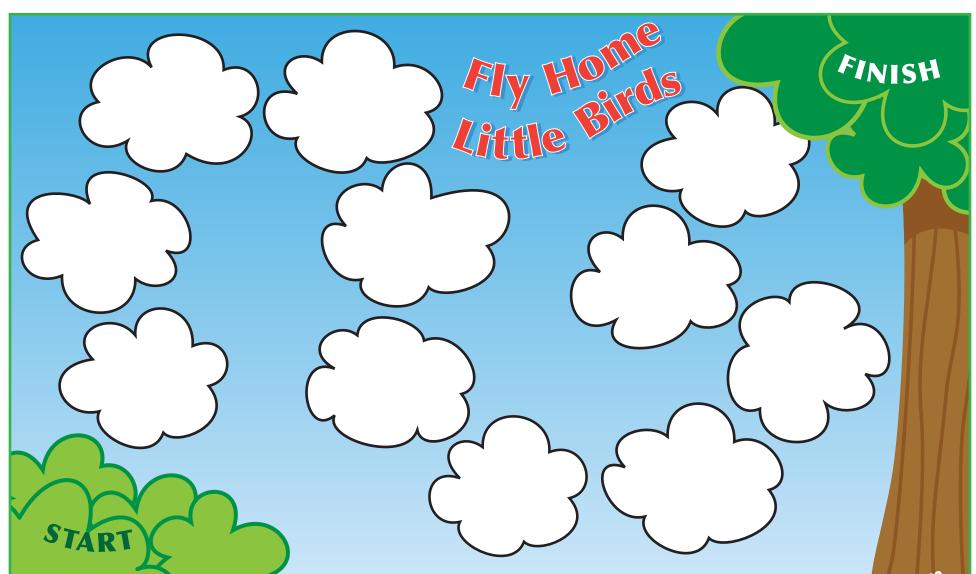

Certificate of Completion

Have a grown-up help you with the die and game pieces. The die is on the next page.

Toss the die, then move your penny bird across the clouds to the finish!

Cut out the pieces and tape a penny onto them to make birds for the game!