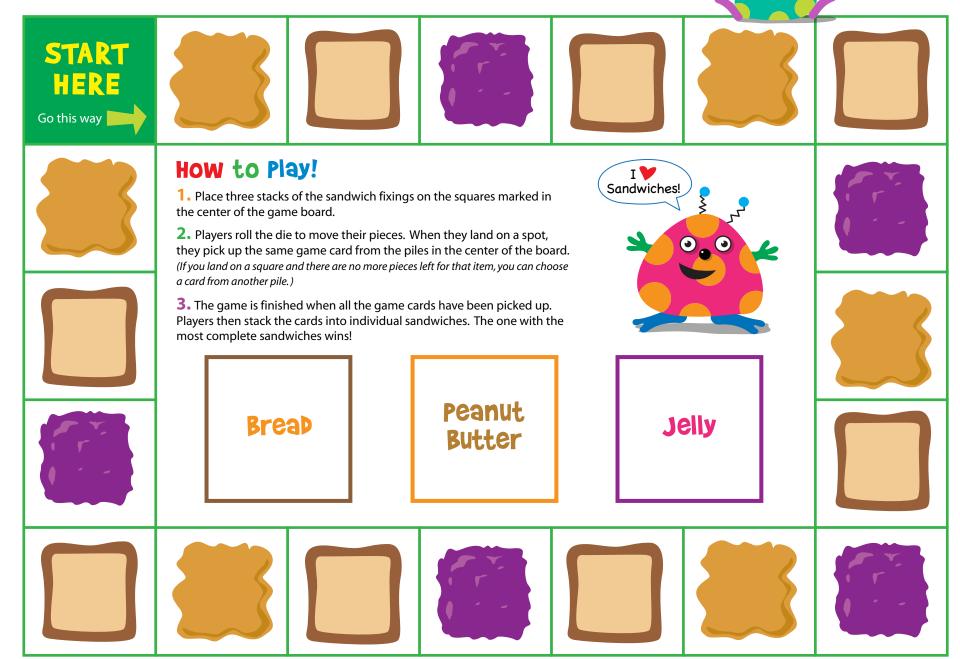

#### Sandwich Stackers!

#### Sandwich Stackers!

Fold the pieces on the dotted lines and set them up like this!

**Cut** and **fold** the game pieces!

Dwich Stackers! Cut on the dotted lines! 0.0

Dwich Stackers! Cut on the dotted lines! 0.0