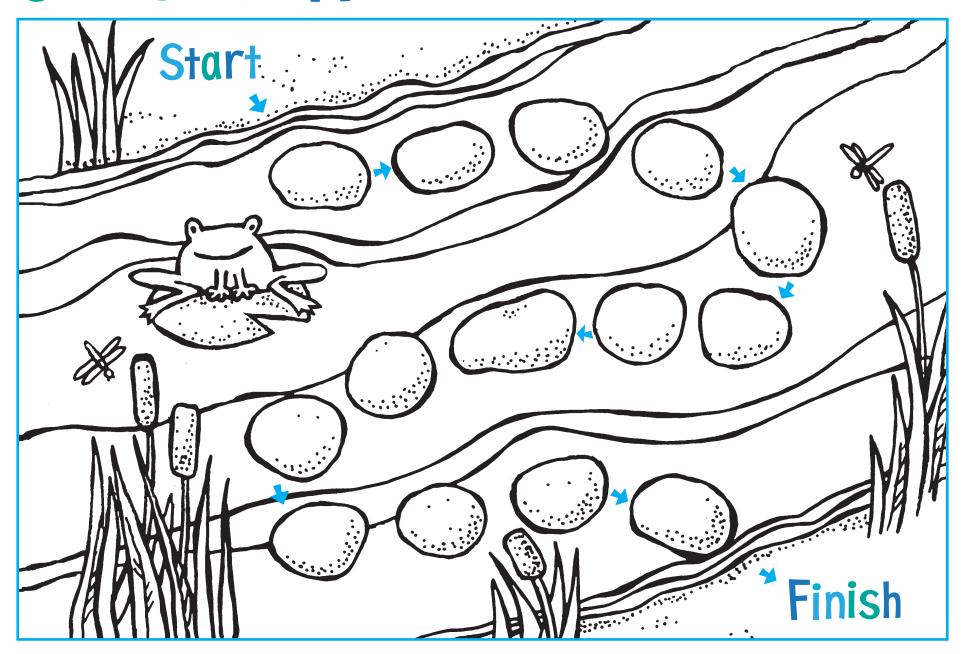

#### Cross the River

Use coins as playing pieces. Have a grown-up cut out and put together one of the die from the second page. Toss the die. Move your coin over the rocks and across the river following the arrows. First one to cross the river wins!