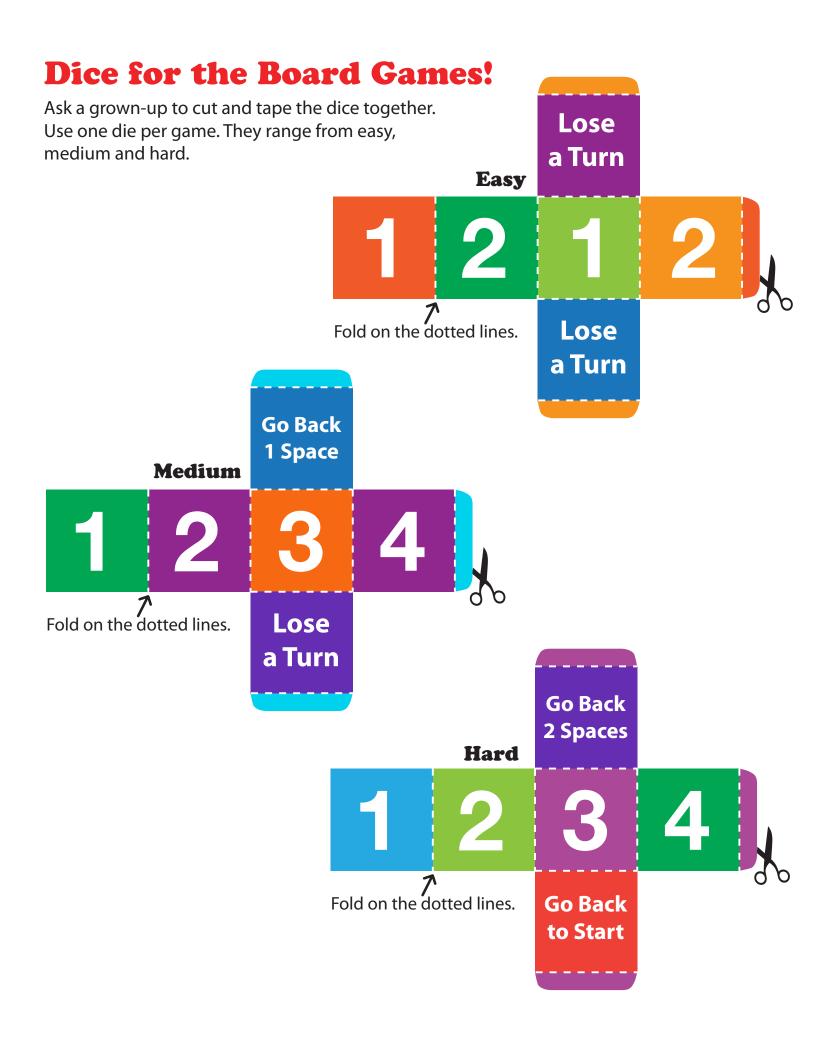

#### Cross the River

Use coins as playing pieces. Have a grown-up cut out and put together one of the die from the second page. Toss the die. Move your coin over the rocks and across the river following the arrows. First one to cross the river wins!

Cut, fold and then tape the dice together. Now you are ready to play!