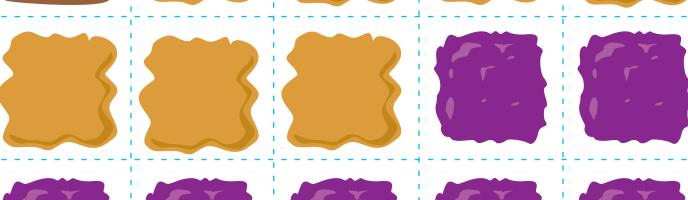

#### Sandwich Stackers!

#### Sandwich Stackers!

Fold the pieces on the dotted lines and set them up like this!

**Cut** and **fold** the game pieces!

Dwich Stackers! Cut on the dotted lines! 0.0

Dwich Stackers! Cut on the dotted lines! 0.0