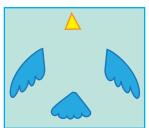

Certificate of Completion

Have a grown-up help you with the die and game pieces. The die is on the next page.

Toss the die, then move your penny bird across the clouds to the finish!

Cut out the pieces and tape a penny onto them to make birds for the game!