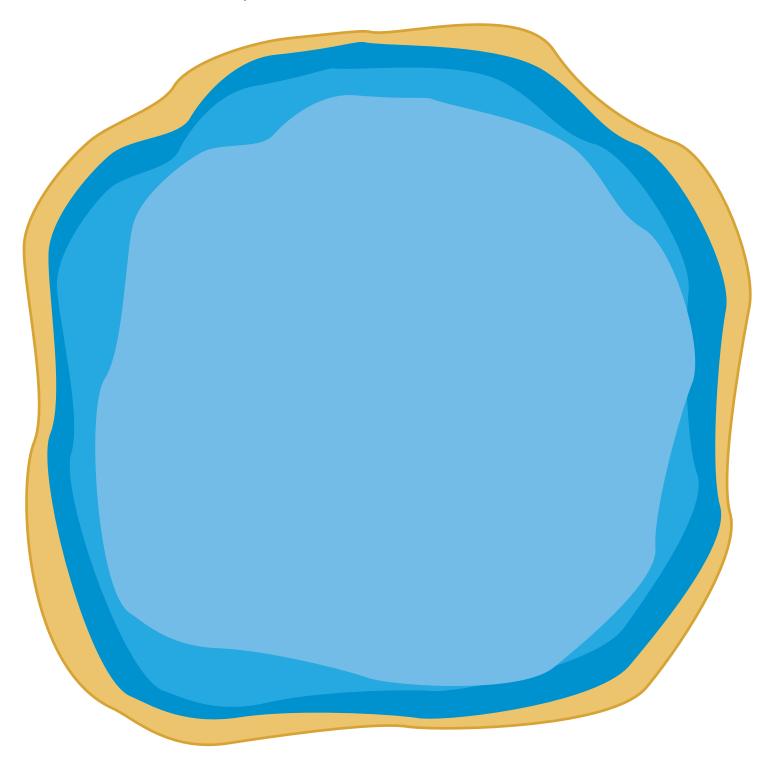

Ask **Dad** to **help** cut and **tape** this **together**.

4 3

Go Back 2 Spaces

Grab a bug from the Bonus Bug Pile!

Fold on the dotted lines.

Lose a Turn

- 1 Have your Dad help cut out and assemble the dice and fish cards from pages 2 and 3.
- 2 Pile all the fish cards face down on the pond below.
- 3 Each player takes a turn at rolling the dice and follows the directions for "catching" fish.
- When all the fish are gone from the pond, the players then add up the points from their fish cards and the one with the most points wins!