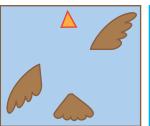

Certificate of Completion

Have a grown-up help you with the die and game pieces. The die is on the next page.

Toss the die, then move your penny bird across the clouds to the finish!

Cut out the pieces and tape a penny onto them to make birds for the game!