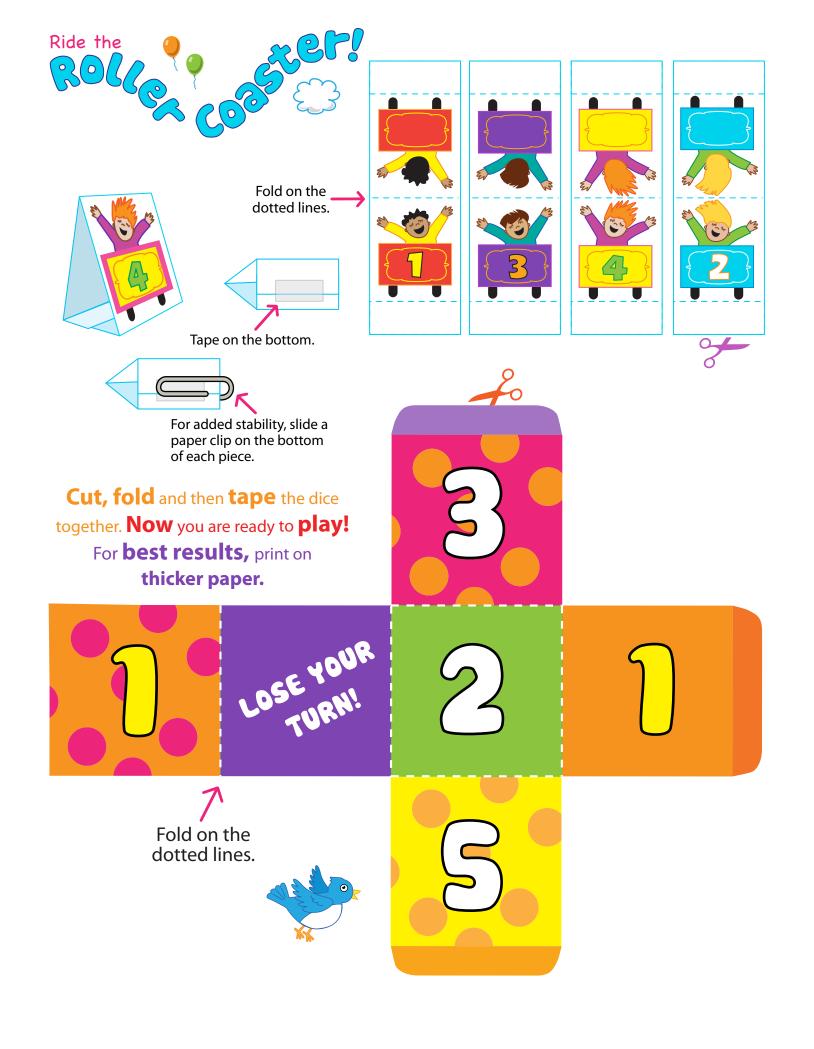

Cut, fold and then tape the dice together. Now you are ready to play!

## Ask an adult to help you cut out the game pieces. Then take turns rolling the die and see who can make it to the sand castle first! Roll Again **Bounce Ahead**