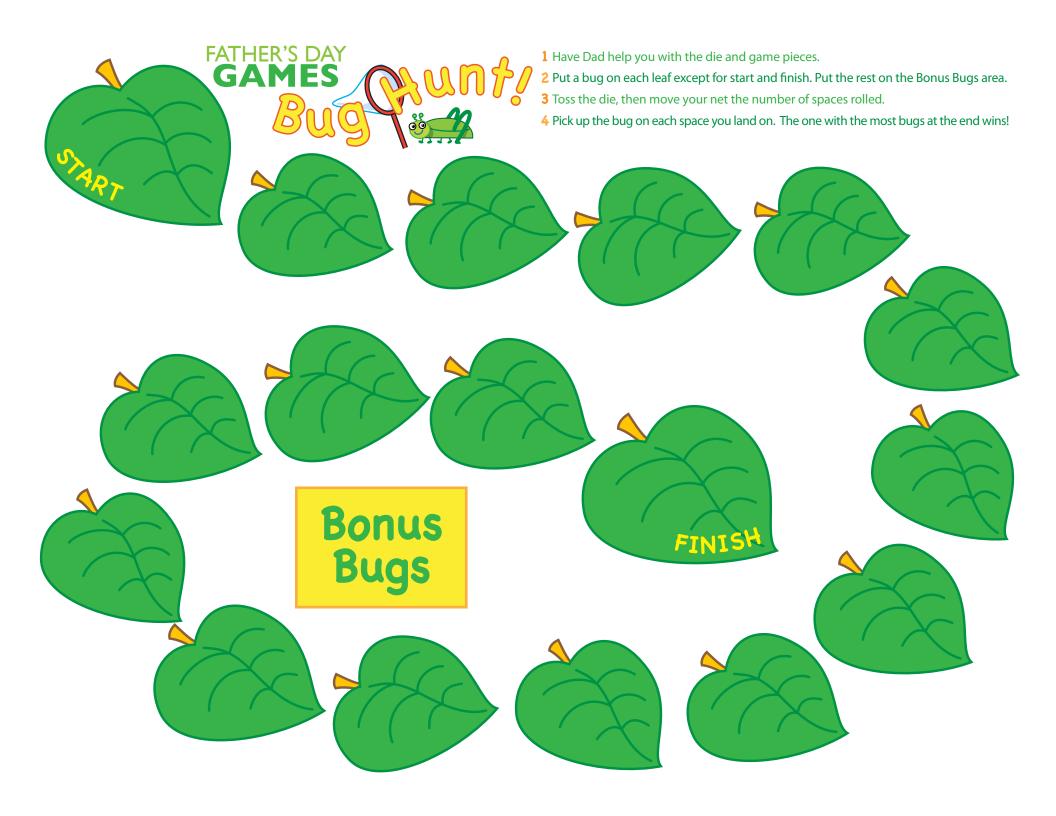

Ask **Dad** to **help** cut and **tape** this **together**.

4 3

Go Back 2 Spaces

Grab a bug from the Bonus Bug Pile!

Fold on the dotted lines.

Lose a Turn

- 1 Have your Dad help cut out and assemble the dice and fish cards from pages 2 and 3.
- 2 Pile all the fish cards face down on the pond below.
- 3 Each player takes a turn at rolling the dice and follows the directions for "catching" fish.
- When all the fish are gone from the pond, the players then add up the points from their fish cards and the one with the most points wins!