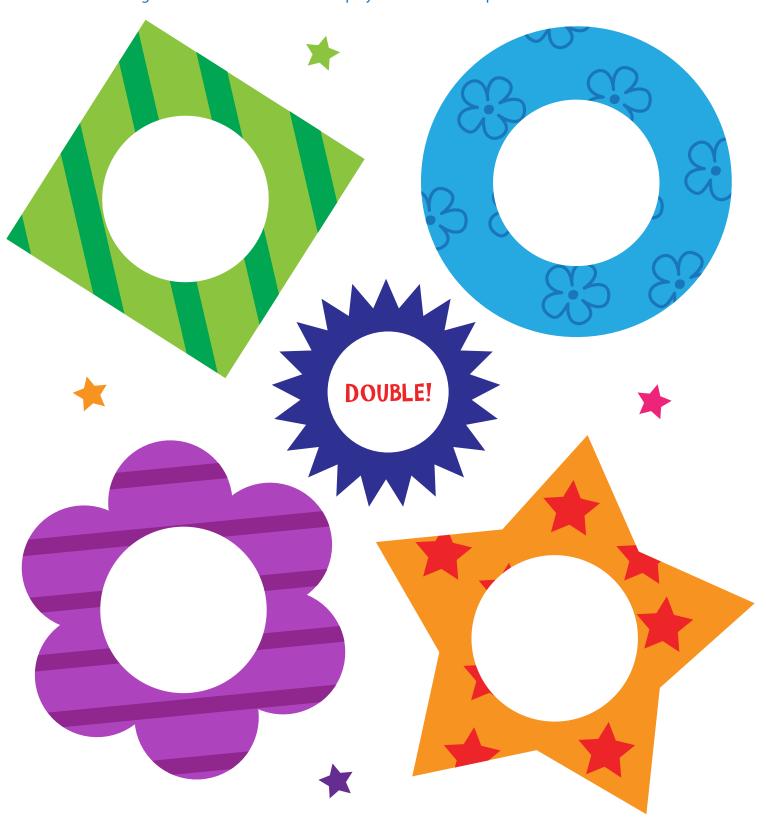

#### Coin Toss \*

Each player takes a turn and tosses 5 pennies onto the board, and then counts all the ones that made it into part or all of the white circle. Players get 1 point for each score and a double point for a penny landing in the star in the middle. The player with the most points after 3 rounds wins!