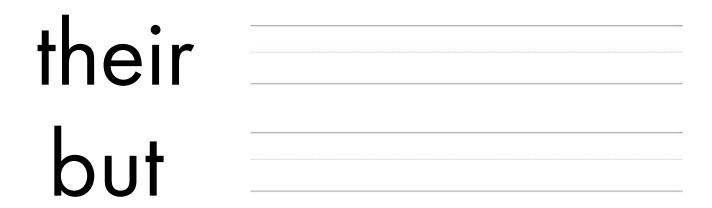

Kindergarten Sight Words Worksheet

Print the sight words on the lines.

| said         | black | other | but   |
|--------------|-------|-------|-------|
| many<br>like | time  | did   | o a t |
| say          | their | first | eat   |
| what         | find  | peo   | ple   |

Kindergarten Sight Words Worksheet

Print the sight words on the lines.

| four         | down  | about       | who |
|--------------|-------|-------------|-----|
| many<br>like | time  | did         |     |
|              | their | eat<br>make |     |
| what         | find  | som         | ne  |

Print the sight words on the lines.

| not  | each  | under | ave   |
|------|-------|-------|-------|
| too  | your  | soon  | 1 V C |
| like | ,     | е     | at    |
| now  | their | come  |       |
| four | who   | some  |       |

Kindergarten Sight Words Worksheet

Print the sight words on the lines.

| they | day   | saw    |
|------|-------|--------|
| too  | ady   | Was    |
|      | your  | please |
| like | •     | eat    |
| new  | their | come   |
| four | who   | other  |