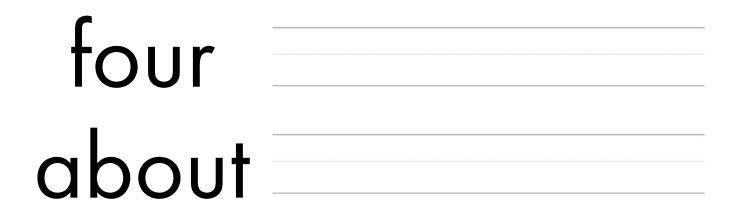

Kindergarten Sight Words Worksheet

Print the sight words on the lines.

| four         | down  | about       | who |
|--------------|-------|-------------|-----|
| many<br>like | time  | did         |     |
|              | their | eat<br>make |     |
| what         | find  | som         | ne  |

Print the sight words on the lines.

| not  | each  | under | ave   |
|------|-------|-------|-------|
| too  | your  | soon  | 1 V C |
| like | ,     | е     | at    |
| now  | their | come  |       |
| four | who   | some  |       |

Kindergarten Sight Words Worksheet

Print the sight words on the lines.

| they | day   | saw    |
|------|-------|--------|
| too  | ady   | Was    |
|      | your  | please |
| like | •     | eat    |
| new  | their | come   |
| four | who   | other  |