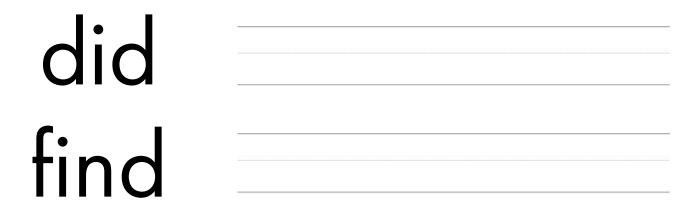

Kindergarten Sight Words Worksheet

Print the sight words on the lines.

| said         | play | other | if  |
|--------------|------|-------|-----|
| many<br>like | time | did   | aot |
| say          | new  | down  | get |
| where        | find | pleas | se  |

Kindergarten Sight Words Worksheet

Print the sight words on the lines.

| said         | black | other | but   |
|--------------|-------|-------|-------|
| many<br>like | time  | did   | o a t |
| say          | their | first | eat   |
| what         | find  | peo   | ple   |

Kindergarten Sight Words Worksheet

Print the sight words on the lines.

| four         | down  | about       | who |
|--------------|-------|-------------|-----|
| many<br>like | time  | did         |     |
|              | their | eat<br>make |     |
| what         | find  | som         | ne  |