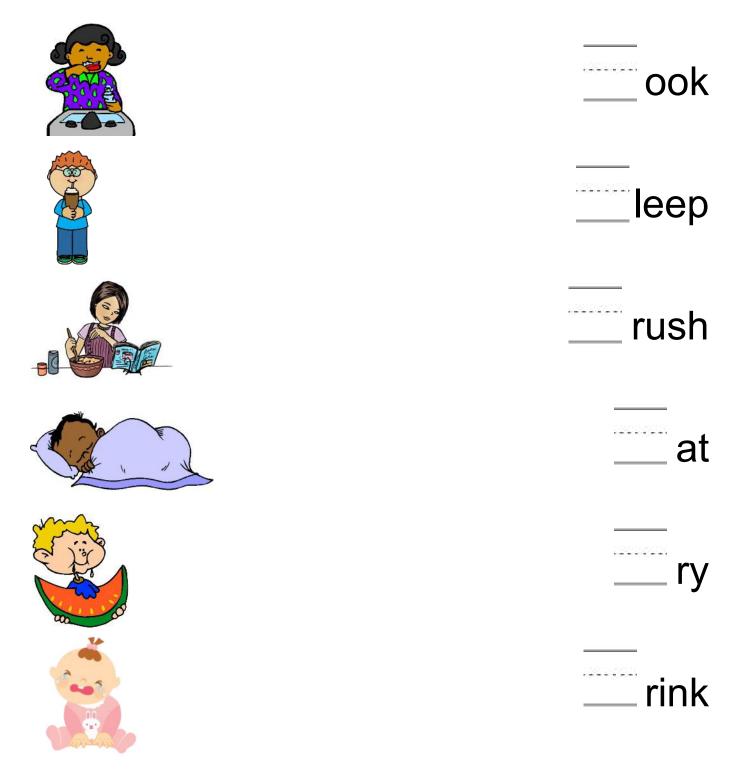

## Home words

#### Vocabulary Worksheet

Write the correct letter in the space for each word.

| W | А | S | Η |
|---|---|---|---|
| W | А | S | Η |
| W | Α | S | Η |
| W | А | S | Η |

| F | 0 | L | D |
|---|---|---|---|
| F | 0 | L | D |
| F | 0 | L | D |
| F | 0 | L | D |

| В | R | U | S | Η |
|---|---|---|---|---|
| В | R | U | S | Н |
| В | R | U | S | Н |
| В | R | U | S | Н |
| В | R | U | S | Η |

| W | Α | Τ | С | Η |
|---|---|---|---|---|
| W | Α | Т | С | Η |
| W | Α | Т | С | Η |
| W | Α | Т | С | Η |
| W | Α | Τ | С | Η |

| A | U           | G                 | Н         |
|---|-------------|-------------------|-----------|
| Α | U           | G                 | Η         |
| Α | U           | G                 | Η         |
| Α | U           | G                 | Η         |
| Α | U           | G                 | Η         |
|   | A<br>A<br>A | A U<br>A U<br>A U | AUGAUGAUG |

| С | 0 | 0 | Κ |
|---|---|---|---|
| С | 0 | 0 | Κ |
| С | 0 | 0 | Κ |
| С | 0 | 0 | Κ |

| S      | L | Ε | Ε | Ρ |
|--------|---|---|---|---|
| S<br>S | L | Ε | Ε | Ρ |
| S      | L | Ε | Ε | Ρ |
| S      | L | Ε | Ε | Ρ |
| S      | L | Ε | Ε | Ρ |

| С | R | Y |
|---|---|---|
| С | R | Y |
| С | R | Y |