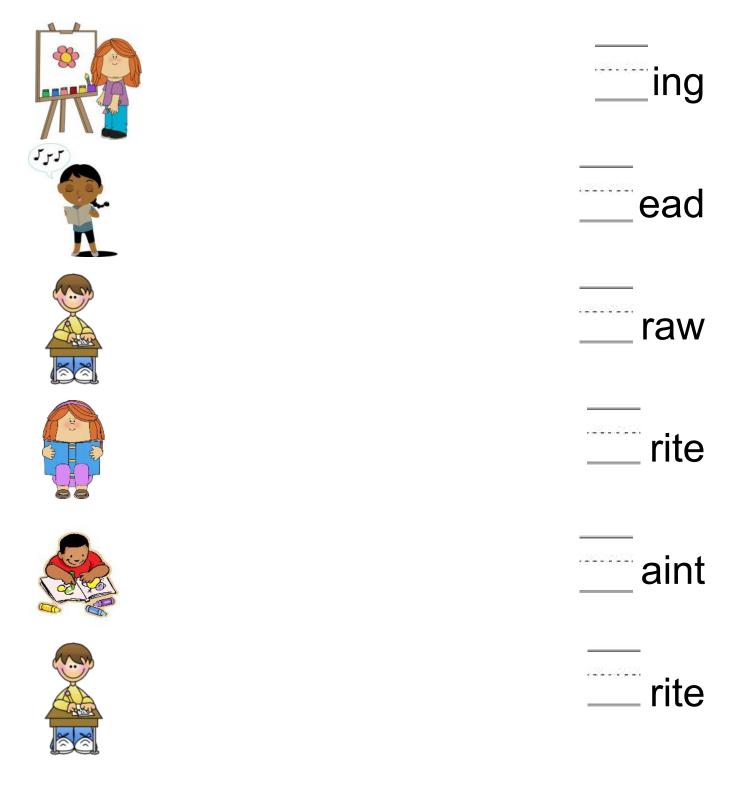

### Classroom words

Vocabulary Worksheet

Match the word to its picture. Write the word on the line.

### Classroom words

Vocabulary Worksheet

Match the word to its picture. Write the word on the line.

|          | sing  |  |
|----------|-------|--|
|          | draw  |  |
| JJJ      | write |  |
|          | sing  |  |
| <b>R</b> | read  |  |
| JJJ      | paint |  |