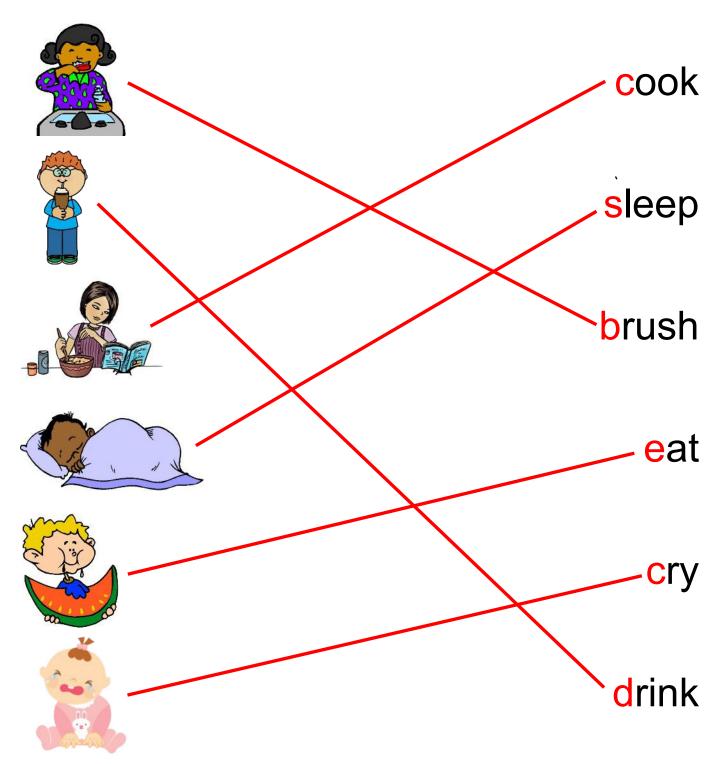

# Matching at home pictures to names

Vocabulary Worksheet

Draw a line between the at home pictures and their names. Write the name on the line.

| cry   |                                         |
|-------|-----------------------------------------|
| laugh |                                         |
| cook  | + • • • • • • • • • • • • • • • • • • • |
| drink | +                                       |
| fold  |                                         |
| watch |                                         |

# Matching at home pictures to names

#### Vocabulary Worksheet

Draw a line between the at home pictures and their names. Write the name on the line.

| cry   |  |
|-------|--|
| laugh |  |
| cook  |  |
| drink |  |
| fold  |  |
| watch |  |