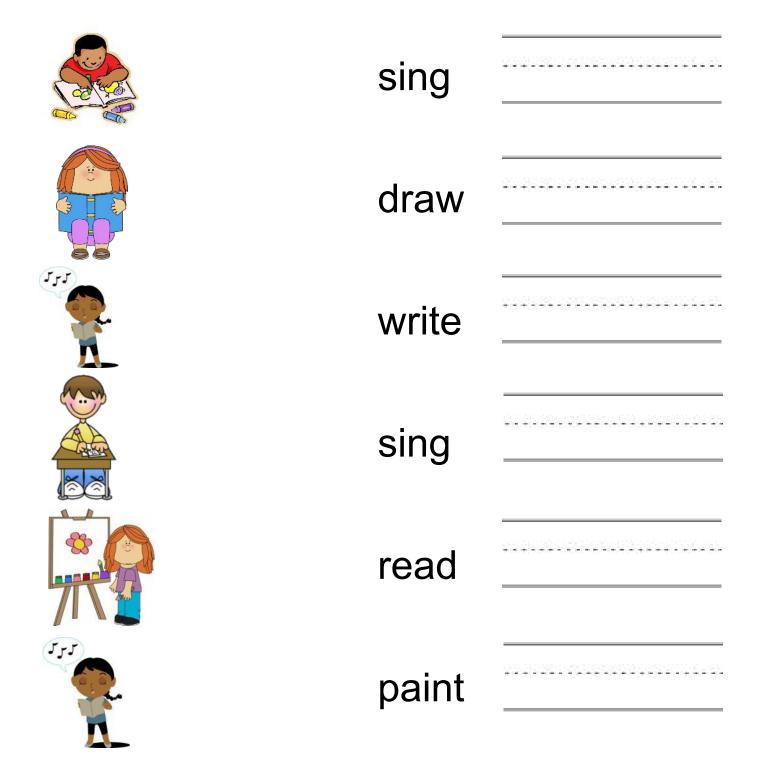

### Classroom words

Vocabulary Worksheet

Match the word to its picture. Write the word on the line.

### Classroom words

Vocabulary Worksheet

Match the word to its picture. Write the word on the line.

|          | sing  |  |
|----------|-------|--|
|          | draw  |  |
| JJJ      | write |  |
|          | sing  |  |
| <b>R</b> | read  |  |
| JJJ      | paint |  |