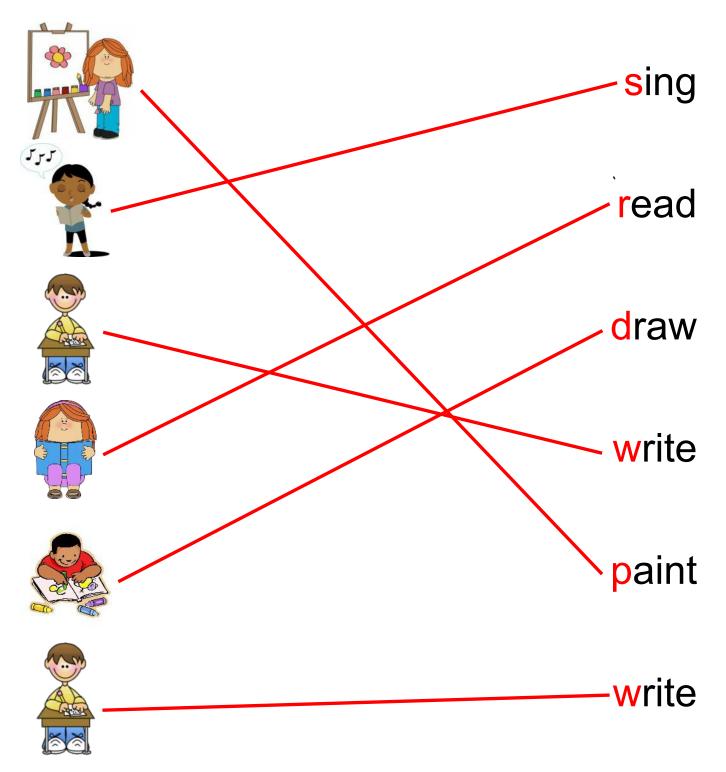

### Classroom words

Vocabulary Worksheet

Match the word to its picture. Write the word on the line.

### Classroom words

Vocabulary Worksheet

Match the word to its picture. Write the word on the line.

|          | sing  |  |
|----------|-------|--|
|          | draw  |  |
| JJJ      | write |  |
|          | sing  |  |
| <b>R</b> | read  |  |
| JJJ      | paint |  |