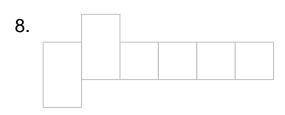

#### Kindergarten Sight Words Worksheet

Print the words from the list in the empty boxes. The shape of the word must match the shape of the boxes.

1.

2.

3.

4.

5.

6.

7.

8.

A. good

B. run

C. to

D. look

E. get

F. into