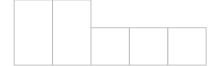

### Kindergarten Sight Words Worksheet

Print the words from the list in the empty boxes. The shape of the word must match the shape of the boxes.

A. and B. one C. saw D. not E. no F. so G. big H. see

### Kindergarten Sight Words Worksheet

Print the words from the list in the empty boxes. The shape of the word must match the shape of the boxes.

1.

| S | 0 |
|---|---|
| _ | _ |

2.

3.

| а | n | d |
|---|---|---|

4.

5.

6.

7.

8.

A. and

B. one

C. saw

D. not

E. no

F. so

G. big

H. see