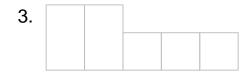

#### Kindergarten Sight Words Worksheet

Print the words from the list in the empty boxes. The shape of the word must match the shape of the boxes.

1.

2.

3.

4.

5.

6.

7.

8.

A. good

B. run

C. to

D. look

E. get

F. into