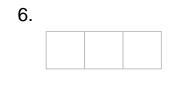

### Kindergarten Sight Words Worksheet

Print the words from the list in the empty boxes. The shape of the word must match the shape of the boxes.

1.

| S | 0 |
|---|---|
| _ | _ |

2.

3.

| а | n | d |
|---|---|---|

4.

5.

6.

7.

8.

A. and

B. one

C. saw