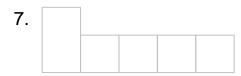

### Kindergarten Sight Words Worksheet

Print the words from the list in the empty boxes. The shape of the word must match the shape of the boxes.

1.

2.

3.

4.

5.

6.

7.

8.

A. yellow H. jump B. play

C. at

D. all

E. out

F. was

G. under