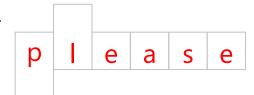

### Kindergarten Sight Words Worksheet

Print the words from the list in the empty boxes. The shape of the word must match the shape of the boxes.

- A. three B. please C. must H. well
- D. said
- E. red
- F. do
- G. help

6.

7.

8.

- A. three H. well
- B. please
- C. must
- D. said
- E. red
- F. do
- G. help