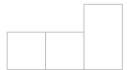

### Kindergarten Sight Words Worksheet

Print the words from the list in the empty boxes. The shape of the word must match the shape of the boxes.

A. good B. run C. to D. look E. get F. into G. it H. have