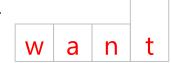

### Kindergarten Sight Words Worksheet

Print the words from the list in the empty boxes. The shape of the word must match the shape of the boxes.

A. that H. they B. brown C. me

D. come

E. on

F. too

G. want

#### Kindergarten Sight Words Worksheet

Print the words from the list in the empty boxes. The shape of the word must match the shape of the boxes.

1.

2.

4.

5.

6.

7.

8.

A. that H. they

- B. brown C. me
- D. come
- E. on
- F. too
- G. want