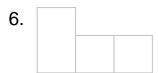

#### Kindergarten Sight Words Worksheet

Print the words from the list in the empty boxes. The shape of the word must match the shape of the boxes.

1.

2.

3.

4.

5.

6.

7.

8.

A. good

B. run

C. to

D. look

E. get

F. into