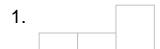

#### Kindergarten Sight Words Worksheet

Print the words from the list in the empty boxes. The shape of the word must match the shape of the boxes.

1.

3.

4.

5.

6.

7.

8.

A. be H. black B. but

C. now

D. ride

E. did

F. my

G. there