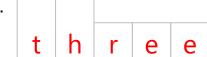

### Kindergarten Sight Words Worksheet

Print the words from the list in the empty boxes. The shape of the word must match the shape of the boxes.

- A. three B. please C. must H. well
- D. said
- E. red
- F. do
- G. help

6.

7.

8.

- A. three H. well
- B. please
- C. must
- D. said
- E. red
- F. do
- G. help