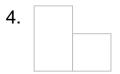

#### Kindergarten Sight Words Worksheet

Print the words from the list in the empty boxes. The shape of the word must match the shape of the boxes.

1.

2.

3.

4.

5.

6.

7.

8.

A. good

B. run

C. to

D. look

E. get

F. into