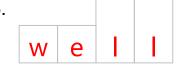

### Kindergarten Sight Words Worksheet

Print the words from the list in the empty boxes. The shape of the word must match the shape of the boxes.

- A. three B. please C. must H. well
- D. said
- E. red
- F. do
- G. help

6.

7.

8.

- A. three H. well
- B. please
- C. must
- D. said
- E. red
- F. do
- G. help