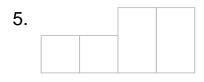

#### Kindergarten Sight Words Worksheet

Print the words from the list in the empty boxes. The shape of the word must match the shape of the boxes.

1.

2.

3.

4.

5.

6.

7.

8.

A. good

B. run

C. to

D. look

E. get

F. into