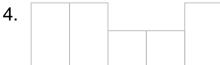

#### Kindergarten Sight Words Worksheet

Print the words from the list in the empty boxes. The shape of the word must match the shape of the boxes.

1.

2.

3.

4.

6.

7.

A. yellow H. jump

B. play

C. at

D. all

E. out

F. was

G. under