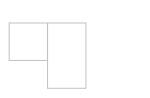

### Kindergarten Sight Words Worksheet

Print the words from the list in the empty boxes. The shape of the word must match the shape of the boxes.

A. good B. run C. to D. look E. get F. into G. it H. have

#### Kindergarten Sight Words Worksheet

Print the words from the list in the empty boxes. The shape of the word must match the shape of the boxes.

1.

2.

3.

4.

5.

6.

7.

8.

A. good

B. run

C. to

D. look

E. get

F. into