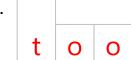

### Kindergarten Sight Words Worksheet

Print the words from the list in the empty boxes. The shape of the word must match the shape of the boxes.

A. that H. they B. brown C. me

D. come

E. on

F. too

G. want

8.

A. that H. they

- B. brown C. me
- D. come
- E. on
- F. too
- G. want