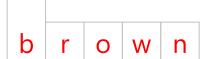

### Kindergarten Sight Words Worksheet

Print the words from the list in the empty boxes. The shape of the word must match the shape of the boxes.

A. that H. they B. brown C. me

D. come

E. on

F. too

G. want

8.

A. that H. they

- B. brown C. me
- D. come
- E. on
- F. too
- G. want