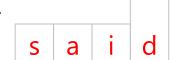

#### Kindergarten Sight Words Worksheet

Print the words from the list in the empty boxes. The shape of the word must match the shape of the boxes.

1.

| r | е | d |
|---|---|---|

2.

3.

4.

5.

6.

7.

8.

- A. three H. well
- B. please
- C. must
- D. said
- E. red
- F. do
- G. help