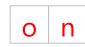

### Kindergarten Sight Words Worksheet

Print the words from the list in the empty boxes. The shape of the word must match the shape of the boxes.

A. that H. they B. brown C. me

D. come

E. on

F. too

G. want

8.

A. that H. they

- B. brown C. me
- D. come
- E. on
- F. too
- G. want