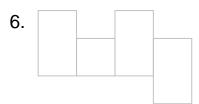

#### Kindergarten Sight Words Worksheet

Print the words from the list in the empty boxes. The shape of the word must match the shape of the boxes.

1.

2.

3.

4.

5.

6.

7.

8.

A. good

B. run

C. to

D. look

E. get

F. into