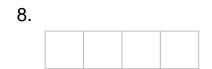

#### Kindergarten Sight Words Worksheet

Print the words from the list in the empty boxes. The shape of the word must match the shape of the boxes.

1.

2.

4.

5.

6.

7.

8.

A. that H. they

- B. brown C. me
- D. come
- E. on
- F. too
- G. want