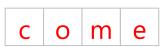

### Kindergarten Sight Words Worksheet

Print the words from the list in the empty boxes. The shape of the word must match the shape of the boxes.

A. that H. they B. brown C. me

D. come

E. on

F. too

G. want

8.

A. that H. they

- B. brown C. me
- D. come
- E. on
- F. too
- G. want