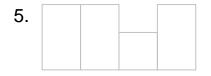

#### Kindergarten Sight Words Worksheet

Print the words from the list in the empty boxes. The shape of the word must match the shape of the boxes.

1.

3.

4.

5.

6.

7.

8.

A. be H. black B. but

C. now

D. ride

E. did

F. my

G. there