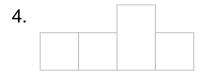

#### Kindergarten Sight Words Worksheet

Print the words from the list in the empty boxes. The shape of the word must match the shape of the boxes.

1.

2.

3.

4.

5.

6.

7.

8.

A. good

B. run

C. to

D. look

E. get

F. into