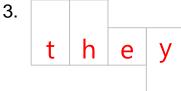

### Kindergarten Sight Words Worksheet

Print the words from the list in the empty boxes. The shape of the word must match the shape of the boxes.

A. that H. they B. brown C. me

D. come

E. on

F. too

G. want

8.

A. that H. they

- B. brown C. me
- D. come
- E. on
- F. too
- G. want