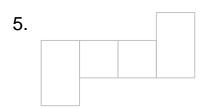

### Kindergarten Sight Words Worksheet

Print the words from the list in the empty boxes. The shape of the word must match the shape of the boxes.

1.

2.

3.

4.

5.

6.

7.

8.

A. yellow H. jump B. play

C. at

D. all

E. out

F. was

G. under