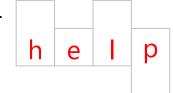

### Kindergarten Sight Words Worksheet

Print the words from the list in the empty boxes. The shape of the word must match the shape of the boxes.

- A. three B. please C. must H. well
- D. said
- E. red
- F. do
- G. help

6.

7.

8.

- A. three H. well
- B. please
- C. must
- D. said
- E. red
- F. do
- G. help