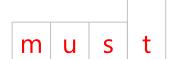

### Kindergarten Sight Words Worksheet

Print the words from the list in the empty boxes. The shape of the word must match the shape of the boxes.

- A. three B. please C. must H. well
- D. said
- E. red
- F. do
- G. help

6.

7.

8.

- A. three H. well
- B. please
- C. must
- D. said
- E. red
- F. do
- G. help