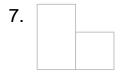

#### Kindergarten Sight Words Worksheet

Print the words from the list in the empty boxes. The shape of the word must match the shape of the boxes.

1.

2.

4.

5.

6.

7.

8.

A. that H. they

- B. brown C. me
- D. come
- E. on
- F. too
- G. want