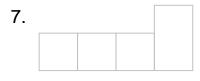

#### Kindergarten Sight Words Worksheet

Print the words from the list in the empty boxes. The shape of the word must match the shape of the boxes.

1.

2.

3.

4.

5.

6.

7.

8.

A. good

B. run

C. to

D. look

E. get

F. into