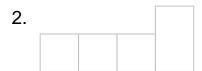

#### Kindergarten Sight Words Worksheet

Print the words from the list in the empty boxes. The shape of the word must match the shape of the boxes.

1.

2.

3.

4.

6.

7.

A. yellow H. jump

B. play

C. at

D. all

E. out

F. was

G. under