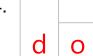

### Kindergarten Sight Words Worksheet

Print the words from the list in the empty boxes. The shape of the word must match the shape of the boxes.

- A. three B. please C. must H. well
- D. said
- E. red
- F. do
- G. help

6.

7.

8.

- A. three H. well
- B. please
- C. must
- D. said
- E. red
- F. do
- G. help