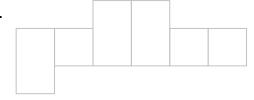

### Kindergarten Sight Words Worksheet

Print the words from the list in the empty boxes. The shape of the word must match the shape of the boxes.

1.

2.

3.

4.

5.

6.

7.

8.

A. yellow H. jump B. play

C. at

D. all

E. out

F. was

G. under