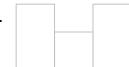

### Kindergarten Sight Words Worksheet

Print the words from the list in the empty boxes. The shape of the word must match the shape of the boxes.

1.

2.

3.

4.

5.

6.

7.

8.

A. yellow H. jump B. play

C. at

D. all

E. out

F. was

G. under