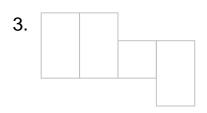

### Kindergarten Sight Words Worksheet

Print the words from the list in the empty boxes. The shape of the word must match the shape of the boxes.

1.

2.

3.

4.

5.

6.

7.

8.

A. yellow H. jump B. play

C. at

D. all

E. out

F. was

G. under