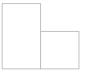

### Kindergarten Sight Words Worksheet

Print the words from the list in the empty boxes. The shape of the word must match the shape of the boxes.

- A. three B. please C. must H. well
- D. said
- E. red
- F. do
- G. help

#### Kindergarten Sight Words Worksheet

Print the words from the list in the empty boxes. The shape of the word must match the shape of the boxes.

1.

| r | е | d |
|---|---|---|

2.

3.

4.

5.

6.

7.

8.

- A. three H. well
- B. please
- C. must
- D. said
- E. red
- F. do
- G. help