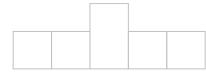

#### Kindergarten Sight Words Worksheet

Print the words from the list in the empty boxes. The shape of the word must match the shape of the boxes.

1.

2.

3.

4.

6.

7.

A. yellow H. jump

B. play

C. at

D. all

E. out

F. was

G. under