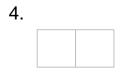

#### Kindergarten Sight Words Worksheet

Print the words from the list in the empty boxes. The shape of the word must match the shape of the boxes.

1.

2.

3.

4.

5.

6.

7.

8.

A. good

B. run

C. to

D. look

E. get

F. into