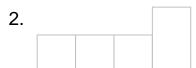

#### Kindergarten Sight Words Worksheet

Print the words from the list in the empty boxes. The shape of the word must match the shape of the boxes.

1.

2.

3.

4.

5.

6.

7.

8.

A. good

B. run

C. to

D. look

E. get

F. into