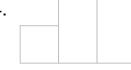

### Kindergarten Sight Words Worksheet

Print the words from the list in the empty boxes. The shape of the word must match the shape of the boxes.

A. and B. one C. saw D. not E. no F. so G. big H. see

### Kindergarten Sight Words Worksheet

Print the words from the list in the empty boxes. The shape of the word must match the shape of the boxes.

1.

| S | 0 |
|---|---|
| _ | _ |

2.

3.

| а | n | d |
|---|---|---|

4.

5.

6.

7.

8.

A. and

B. one

C. saw

D. not

E. no

F. so

G. big

H. see