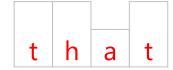

### Kindergarten Sight Words Worksheet

Print the words from the list in the empty boxes. The shape of the word must match the shape of the boxes.

A. that H. they B. brown C. me

D. come

E. on

F. too

G. want

8.

A. that H. they

- B. brown C. me
- D. come
- E. on
- F. too
- G. want