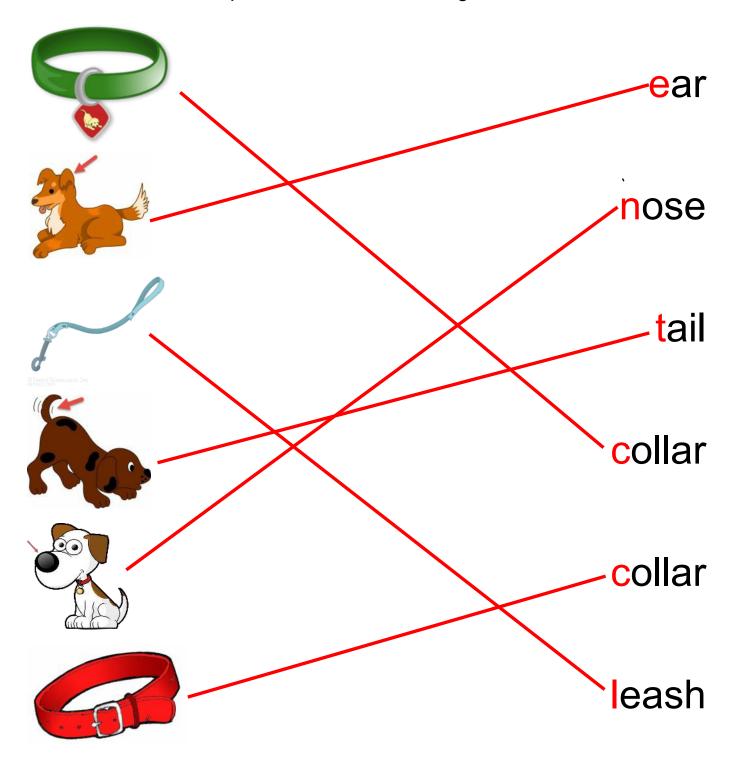

#### **Vocabulary Worksheet**

|                            | ar    |
|----------------------------|-------|
|                            | ose   |
| © Shipu Diponi Dents, Inc. | ail   |
|                            | ollar |
|                            | ollar |
|                            | eash  |

#### Vocabulary Worksheet

| leash  |                                         |
|--------|-----------------------------------------|
| nose   |                                         |
| tail   |                                         |
| ear    |                                         |
| collar |                                         |
| collar | +++++++++++++++++++++++++++++++++++++++ |