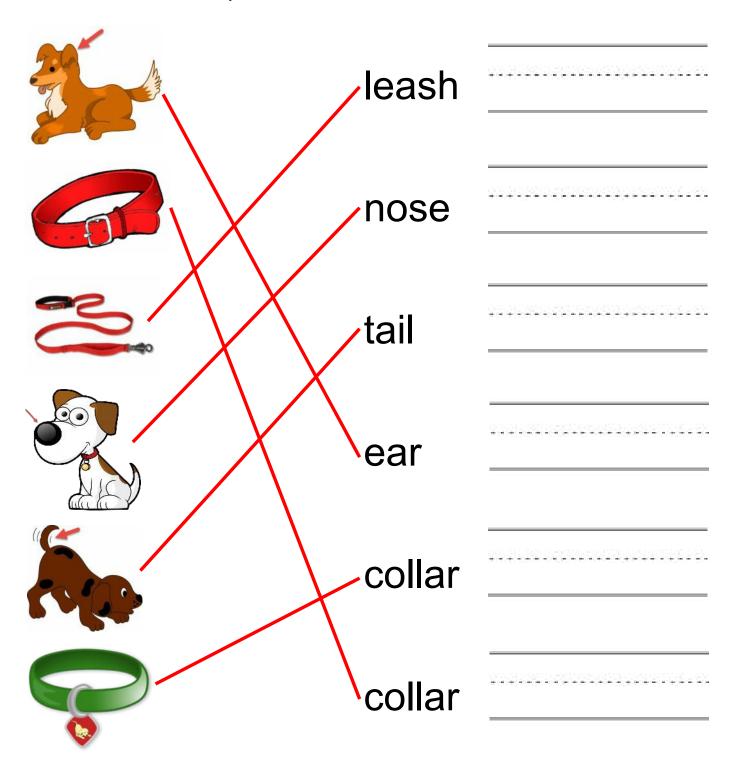

#### **Vocabulary Worksheet**

|                            | ar    |
|----------------------------|-------|
|                            | ose   |
| © Shipu Diponi Dents, Inc. | ail   |
|                            | ollar |
|                            | ollar |
|                            | eash  |

#### Vocabulary Worksheet

| leash  |                                         |
|--------|-----------------------------------------|
| nose   |                                         |
| tail   |                                         |
| ear    |                                         |
| collar |                                         |
| collar | +++++++++++++++++++++++++++++++++++++++ |