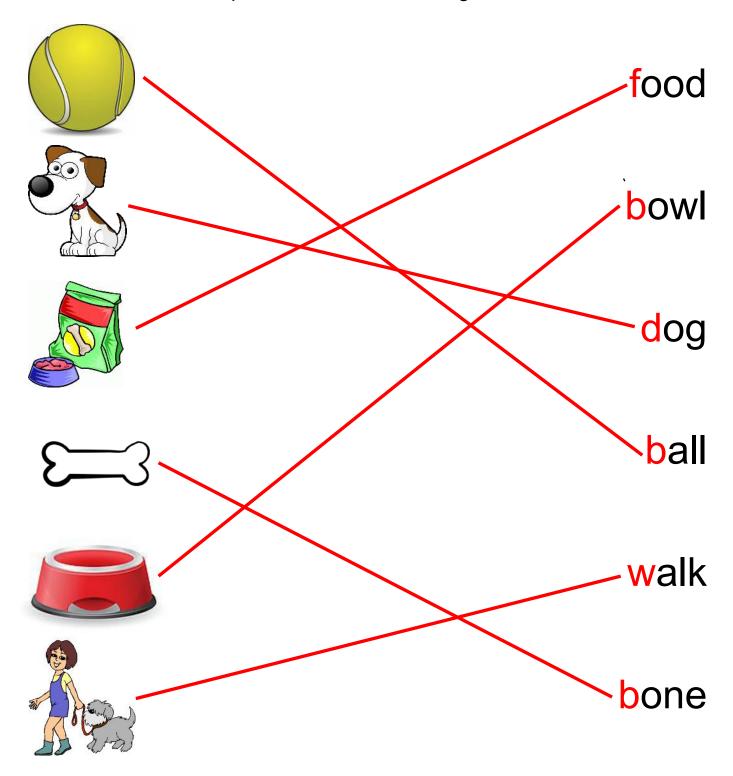

#### Vocabulary Worksheet

|            | ood |
|------------|-----|
|            | owl |
|            | og  |
| <b>E</b> 3 | all |
|            | alk |
|            | one |

#### Vocabulary Worksheet

|          | dog  |                                         |
|----------|------|-----------------------------------------|
|          | bowl |                                         |
|          | food | *************************************** |
|          | bone |                                         |
| <b>E</b> | ball |                                         |
|          | walk |                                         |