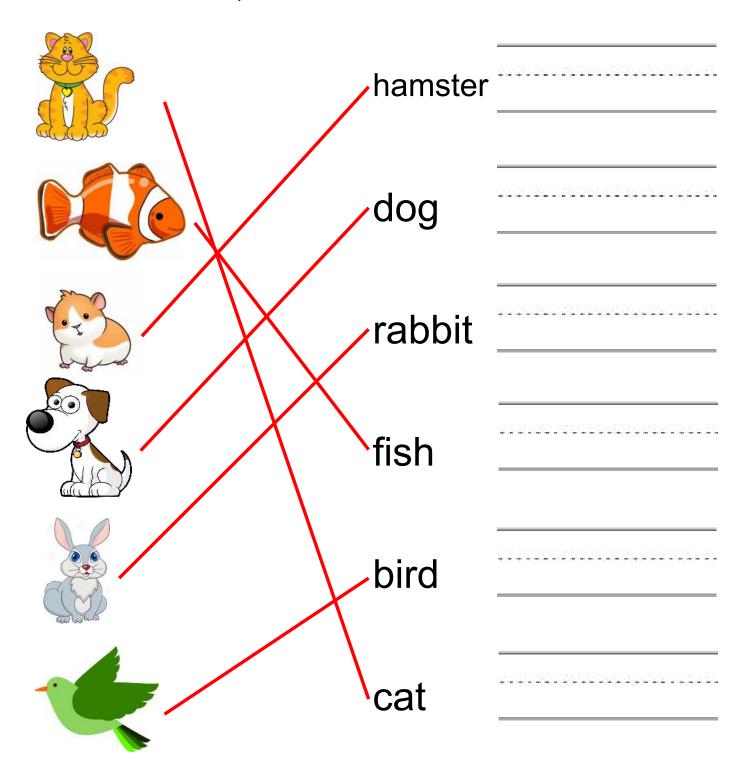

#### Vocabulary Worksheet

| ish    |
|--------|
| og     |
| ird    |
| abbit  |
| at     |
| amster |

Vocabulary Worksheet

#### Vocabulary Worksheet

| hamster |     |
|---------|-----|
| dog     |     |
| rabbit  | *** |
| fish    |     |
| bird    |     |
| cat     |     |