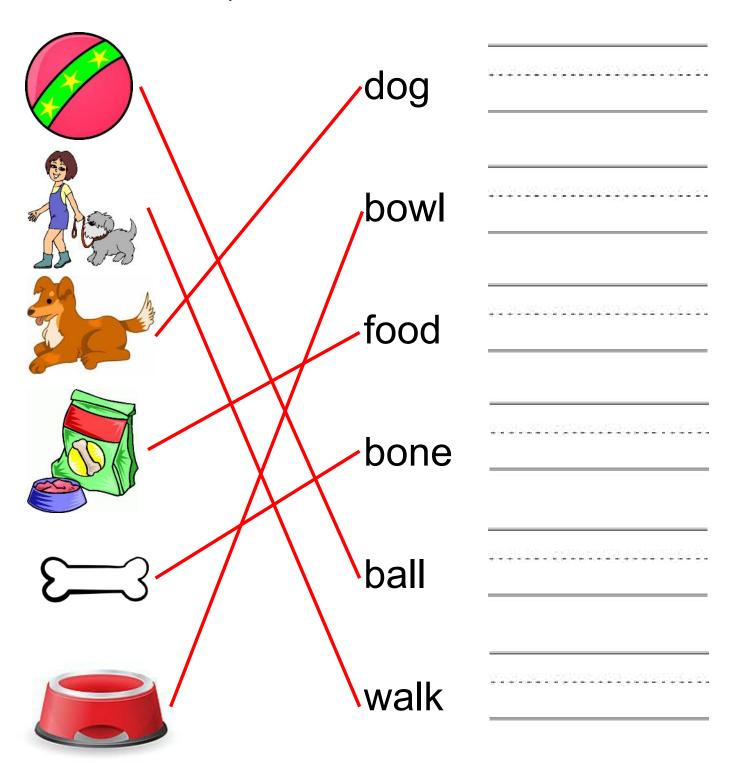

#### Vocabulary Worksheet

|            | ood |
|------------|-----|
|            | owl |
|            | og  |
| <b>E</b> 3 | all |
|            | alk |
|            | one |

#### Vocabulary Worksheet

|          | dog  |                                         |
|----------|------|-----------------------------------------|
|          | bowl |                                         |
|          | food | *************************************** |
|          | bone |                                         |
| <b>E</b> | ball |                                         |
|          | walk |                                         |