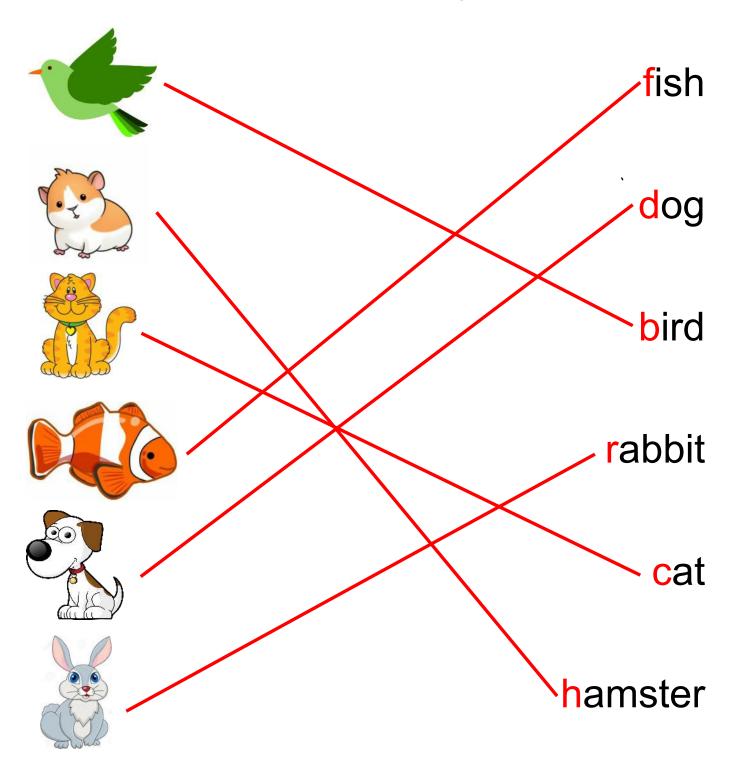

#### Vocabulary Worksheet

| ish    |
|--------|
| og     |
| ird    |
| abbit  |
| at     |
| amster |

Vocabulary Worksheet

#### Vocabulary Worksheet

| hamster |     |
|---------|-----|
| dog     |     |
| rabbit  | *** |
| fish    |     |
| bird    |     |
| cat     |     |