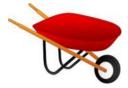

### **Grade 2 Vocabulary Worksheet**

Use a word from below to make a compound word. Each picture is a clue.

wheel + barrow = wheelbarrow