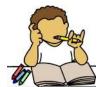

### **Grade 2 Vocabulary Worksheet**

Use a word from below to make a compound word. Each picture is a clue.

home + work = homework